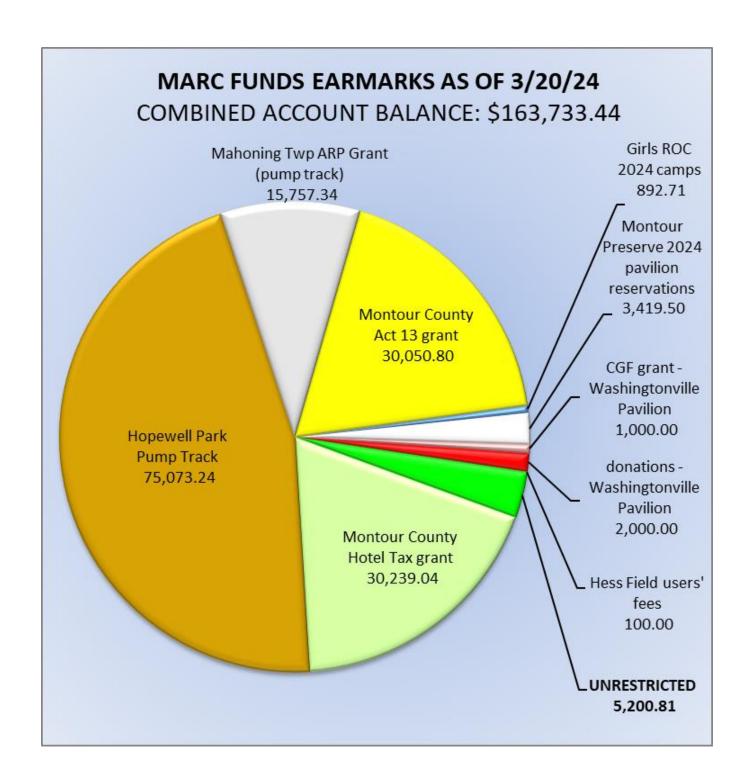

## \*Visit service1.org or call 800.562.6049 for full details!

| Your Account Balances as of 02/29 |  |
|-----------------------------------|--|
| Regular Savings ID 01             |  |

\$52,063.56 Checking ID 40 82,379.33 Cgf Hess Grant ID 41 0.00 15,757.34 Mahoning Arp Grant ID 43 Cgf Washingtonville Pavilion ID 45 1,000.00 30,050.80 Act 13 Grant ID 48 Washingtonville Delong Park ID 49 0.00 **Account Balance Total** \$181,251.03 Total Dividends Year-To-Date \$52.21