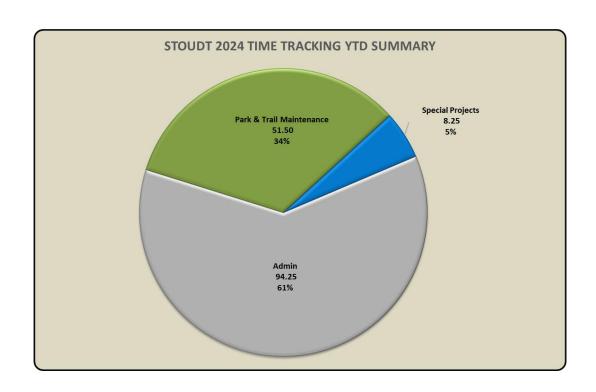

0 | 8.00           | 4.50 | 5.25 | 10.00 | 12.25 | 9.50 |     |    |
|                           | WEEKLY PAYRO                              |                       | =  |    |    |    |    |    | _  | <u> </u> |    |              | 9.50 |    |      |      | F        |       |      | 40.00 |      |          | 25.00      |       |        | 55.0 | 0    |      |      | 49.50<br>49.50 |      |      |       |       |      |     |    |
|                           | BIWEEKLY PAYF                             | OLL PERIOD            | _  |    |    |    |    |    |    | .50<br>1 |    |              |      |    |      |      | $\vdash$ |       |      |       |      |          | 95.00<br>2 |       |        |      |      |      |      | $\vdash$       |      |      |       |       |      | 49. |    |





| MARC admin   -