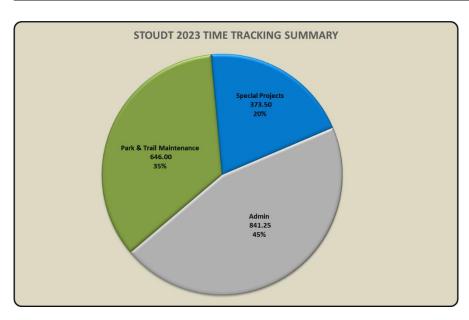

|                    |      |      |      | 34.75 |      |      |      |      |      |             | 47.00 |       |      |      | 34.75 |      |      |      |      |     |     |    |    |    |    |    |    |    |
|                           | BIWEEKLY PAYR                             | OLL TOTAL          |      |      |      |       |      |      |      |      |      | 34.75<br>26 |       |       |      |      |       |      |      |      |      |     |     |    |    |    |    |    |    |    |
|                           | PAYRO                                     | JLL PEKIOD         |      |      |      |       |      |      |      | J    |      |             |       |       |      |      |       |      |      |      |      |     |     | .0 |    |    |    |    |    |    |





# **DIRECTOR'S REPORT**

|                           |                                           | PROJECT DECEMBER 2023 |    |    |    |    |    |    |    |          |    | JANUARY 2024 |      |    |      |      |          |       |      |       |      |          |            |       |        |      |      |      |      |                |      |      |       |       |      |     |    |
|---------------------------|-------------------------------------------|-----------------------|----|----|----|----|----|----|----|----------|----|--------------|------|----|------|------|----------|-------|------|-------|------|----------|------------|-------|--------|------|------|------|------|----------------|------|------|-------|-------|------|-----|----|
|                           | STOUDT