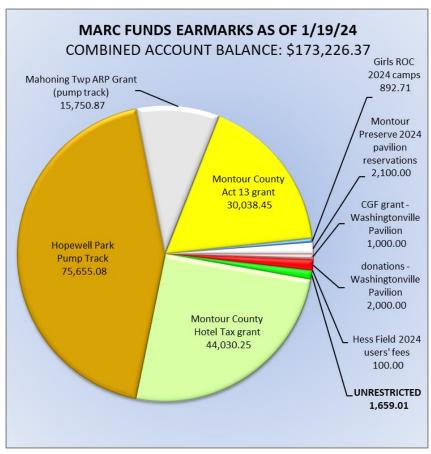

7.43     |
| 12/19/23         | 7597    | Candy Fisher (cleaning services)                               |    | 736.00   |
| 12/19/23         | 7598    | Robert Stoudt (payroll 12/3 - 12/16)                           |    | 730.68   |
| 12/28/23         | 7601    | Julian Brehm (mileage reimbursement)                           |    | 227.29   |
| 12/28/23         | 7602    | Menco Mechanical (Montour Preserve HVAC system repairs)        |    | 1,724.03 |
|                  |         |                                                                |    |          |
|                  | •       | TOTAL                                                          | \$ | 3,483.32 |
|                  |         |                                                                |    |          |









|                           | ΛMARC.                                                         |                    | M                   | ARC 2023 BUDGET                                                         |                    |             |                                              |                                                 |
|---------------------------|----------------------------------------------------------------|--------------------|---------------------|-------------------------------------------------------------------------|--------------------|-------------|----------------------------------------------|-------------------------------------------------|
|                           | MONTOUR AREA RECREATION COMMISSION                             |