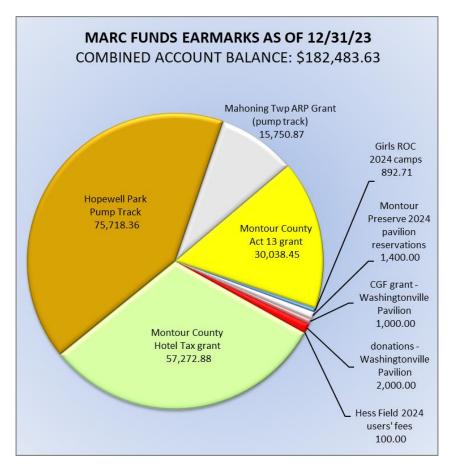

| 7.43     |
| 12/19/23         | 7597    | Candy Fisher (cleaning services)                               |    | 736.00   |
| 12/19/23         | 7598    | Robert Stoudt (payroll 12/3 - 12/16)                           |    | 730.68   |
| 12/28/23         | 7601    | Julian Brehm (mileage reimbursement)                           |    | 227.29   |
| 12/28/23         | 7602    | Menco Mechanical (Montour Preserve HVAC system repairs)        |    | 1,724.03 |
|                  |         |                                                                |    |          |
|                  | •       | TOTAL                                                          | \$ | 3,483.32 |
|                  |         |                                                                |    |          |









|                           | ΛMARC.                                                         |                    | M                   | ARC 2023 BUDGET                                                         |                    |             |                                              |                                                 |
|---------------------------|----------------------------------------------------------------|--------------------|---------------------|-------------------------------------------------------------------------|--------------------|-------------|----------------------------------------------|-------------------------------------------------|
|                           | MONTOUR AREA RECREATION COMMISSION                             |