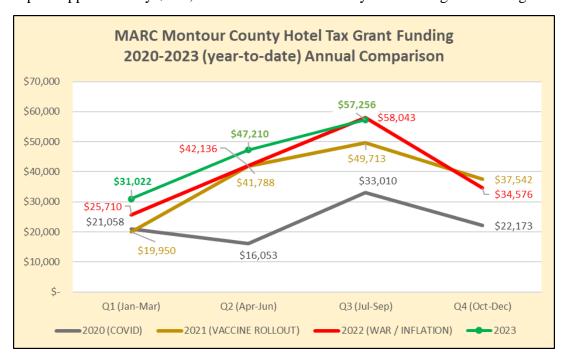

|                   | MARC 2023 Savings Account Register (ID 01) |                            |                               |                                          |           |            |                    |  |  |  |  |
|-------------------|--------------------------------------------|----------------------------|-------------------------------|------------------------------------------|-----------|------------|--------------------|--|--|--|--|
| Number or<br>Code | Transaction<br>Date                        | Date Sent to<br>Accounting | Recorded on Bank<br>Statement | Description of Transaction               | Debit (-) | Credit (+) | Account<br>Balance |  |  |  |  |
| deposit           | 11/21/23                                   | 12/2/23                    | 11/1 - 11/30/23               | Montour County Hotel Tax grant - Q3 2023 |           | 57,255.51  | 57,261.14          |  |  |  |  |
| interest          | 12/31/23                                   | 1/6/24                     | 12/1 - 12/31/23               | interest earned 10/1 - 12/31/23          |           | 17.37      | 57,278.51          |  |  |  |  |