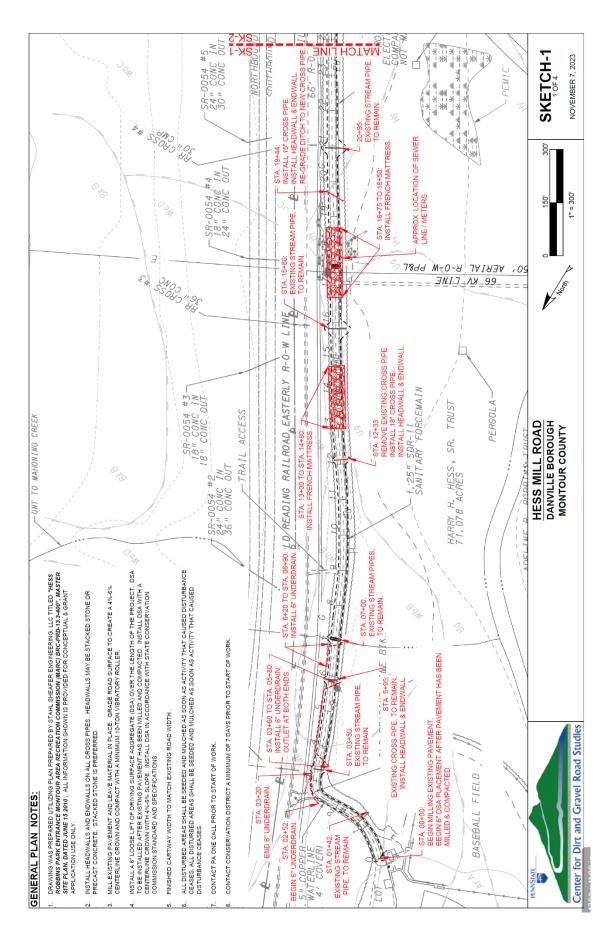

#### **New Business**

- Approval of Resolution 2024-1 (Signature Authority) (page 36)
- Approval of Small Games of Chance License Renewal
- Approval to Apply for Community Giving Foundation Grant (\$2,000) for Mill Park Development
- Approval to Hire Tree Care Professional for Removal of Hazardous Trees along the Hess Recreation Area Hess Loop Trail (amount not to exceed \$4,000)
- Approval to Request Danville Borough Grant Application Support for Hess Field Access Road Reconstruction (pages 37 – 41)