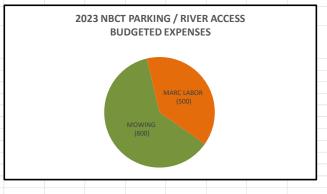

| (800)   |                                        |
| MARC LABOR             | (38.75)      | (500)   | (500)                                  |
| ACCESS ROAD GRAVEL     |              | ı       | (900)                                  |
| SIGN REPAIR            |              |         | (750)                                  |
|                        |              |         |                                        |
|                        |              |         |                                        |
| TOTAL                  | (992.75)     | (1,300) | (2,150)                                |
|                        |              |         |                                        |
|                        |              |         |                                        |





# •

### **MONTOUR PRESERVE 2023 BUDGET**

ADOPTED 11/21/22; YEAR-TO-DATE AS OF 8/22/23

DEFERRED MAINTENANCE (INADEQUATE FUNDING)

|                               |                                             | (INADEQUATE            |                |                 |
|-------------------------------|---------------------------------------------|------------------------|----------------|-----------------|
|                               | EXPENSE                                     | YEAR-TO-DATE<br>ACTUAL | BUDGET         | FUNDING)        |
| perso                         | nnel                                        | (41,413.48)            | (56,000.00)    | (20,000.00)     |
|                               | cleaning service                            | (2,016.00)             |