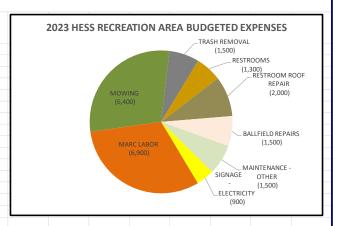

BALLFIELD REPAIRS            |             | (1,500)                                | (10,000)  |
| MAINTENANCE - OTHER          | (135.61)    | (1,500)                                | (10,500)  |
| ROBBINS TRAIL RECONSTRUCTION | -           |                                        | (40,000)  |
| ROAD REPAVING                | -           |                                        | (100,000) |
| SIGNAGE                      | (1,040.26)  | -                                      | (5,000)   |
| ELECTRICITY                  | (493.67)    | (900)                                  |           |
| MARC LABOR                   | (4,420.01)  | (6,900)                                | (1,500)   |
| TOTAL                        | (12,498.18) | (22,000)                               | (170,000) |



| HOPEWELL PARK 2     | DEFERRED<br>MAINTENANCE |         |             |
|---------------------|-------------------------|---------|-------------|
| EXPENSE             | YEAR-TO-DATE            | BUDGET  | (INADEQUATE |
| MOWING              | (848.00)                | (1,200) |             |
| MAINTENANCE - OTHER | (129.68)                | (1,500) | (4,500)     |
| TRASH REMOVAL       | -                       | (600)   |             |
| MARC LABOR          | (643.39)                | (1,700) | (800)       |
| DUMP ROAD REPAIRS   | =                       | -       | (4,000)     |
| SIGNAGE             | (691.59)                | ı       |             |
| TOTAL               | (2,312.66)              | (5,000) | (9,300)     |
|                     |                         |