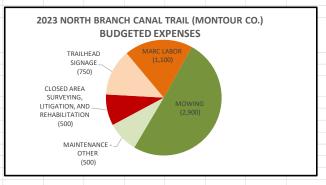

900)  |                                        |
| MAINTENANCE - OTHER                                   | (15.00)      | (500)    | (5,000)                                |
| CLOSED AREA SURVEYING, LITIGATION, AND REHABILITATION | _            | (500)    | (8,000)                                |
| TRAILHEAD SIGNAGE                                     | -            | (750)    |                                        |
| MARC LABOR                                            | (342.03)     | (1,100)  | (400)                                  |
| TOTAL                                                 | (3,219.03)   | (5,750)  | (13,400)                               |
|                                                       | (0)223.00)   | (5):55   | (25):00                                |



| NBCT PARKING / RIVER A | DEFERRED     |         |                                        |
|------------------------|--------------|---------|----------------------------------------|
| EXPENSE                | YEAR-TO-DATE | BUDGET  | MAINTENANCE<br>(INADEQUATE<br>FUNDING) |
| MOWING                 | (954.00)     | (800)   |                                        |
| MARC LABOR             | (38.75)      | (500)   | (500)                                  |
| ACCESS ROAD GRAVEL     |              | ı       | (900)                                  |
| SIGN REPAIR            |              |         | (750)                                  |
|                        |              |         |                                        |
|                        |              |         |