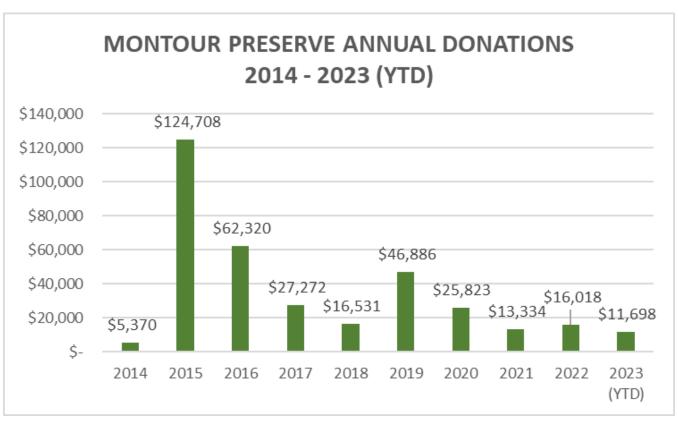

|                                                                                                                              |                                                                                                     |                                                                                    | . , , , , , , , , , , , , , , , , , , , |                 |                 |                 |                 |                 |                       |                |











| COMMUNITY GIVING FOUNDATION (CGF) FUND BALANCES |    |           |  |  |  |
|-------------------------------------------------|----|-----------|--|--|--|
| AS OF 8/25/23                                   |    |           |  |  |  |
| FUND                                            |    | BALANCE   |  |  |  |
| MARC Non-Endowed Fund                           | \$ | 6,372.00  |  |  |  |
| MARC Endowed Fund                               | \$ | 17,047.88 |  |  |  |
| Hopewell Park Pump Track Fund                   | \$ | 44,470.77 |  |  |  |
| Washingtonville Revitalization Fund             | \$ | 2,854.90  |  |  |  |
| Montour Preserve Fund                           | \$ | 27,190.30 |  |  |  |
| TOTAL                                           | \$ | 97,935.85 |  |  |  |
|