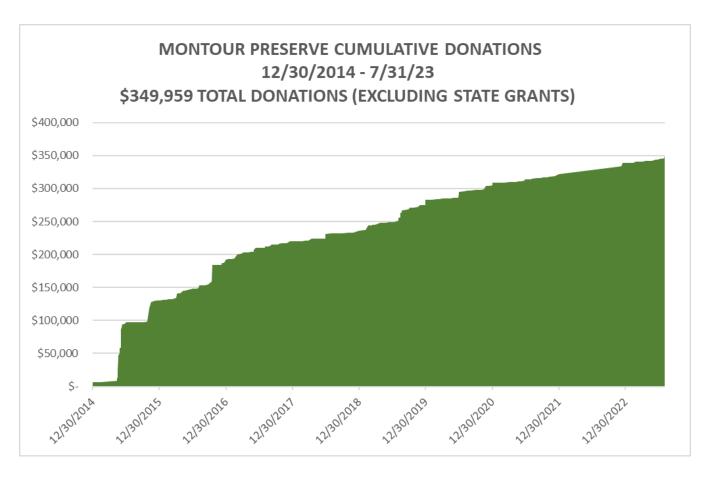

|                                                                                                                              |                                                                                                     |                                                                                    | . , , , , , , , , , , , , , , , , , , , |                 |                 |                 |                 |                 |                       |                |











| COMMUNITY GIVING FOUNDATION (CGF) FUND BALANCES |    |           |  |  |  |
|-------------------------------------------------|----|-----------|--|--|--|
| AS OF 8/25/23                                   |    |           |  |  |  |
| FUND                                            |    | BALANCE   |  |  |  |
| MARC Non-Endowed Fund                           | \$ | 6,372.00  |  |  |  |
| MARC Endowed Fund                               | \$ | 17,047.88 |  |  |  |
| Hopewell Park Pump Track Fund                   | \$ | 44,470.77 |  |  |  |
| Washingtonville Revitalization Fund             | \$ | 2,854.90  |  |  |  |
| Montour Preserve Fund                           | \$ | 27,190.30 |  |  |  |
| TOTAL                                           | \$ | 97,935.85 |  |  |  |
|