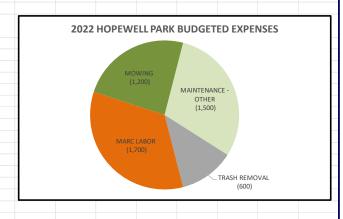

-------|-------------------------|---------|-------------|
| EXPENSE             | YEAR-TO-DATE            | BUDGET  | (INADEQUATE |
| MOWING              | (848.00)                | (1,200) |             |
| MAINTENANCE - OTHER | (129.68)                | (1,500) | (4,500)     |
| TRASH REMOVAL       | -                       | (600)   |             |
| MARC LABOR          | (643.39)                | (1,700) | (800)       |
| DUMP ROAD REPAIRS   | =                       | -       | (4,000)     |
| SIGNAGE             | (691.59)                | ı       |             |
| TOTAL               | (2,312.66)              | (5,000) | (9,300)     |
|                     |                         |         |             |
|                     |                         |         |             |



| NORTH BRANCH CANAL TRAIL (                            | 3 BUDGET     | DEFERRED |                                        |
|-------------------------------------------------------|--------------|----------|----------------------------------------|
| EXPENSE                                               | YEAR-TO-DATE | BUDGET   | MAINTENANCE<br>(INADEQUATE<br>FUNDING) |
| MOWING                                                | (2,862.00)   | (2,900)  |                                        |
| MAINTENANCE - OTHER                                   | (15.00)      | (500)    | (5,000)                                |
| CLOSED AREA SURVEYING, LITIGATION, AND REHABILITATION | _            | (500)    | (8,000)                                |
| TRAILHEAD SIGNAGE