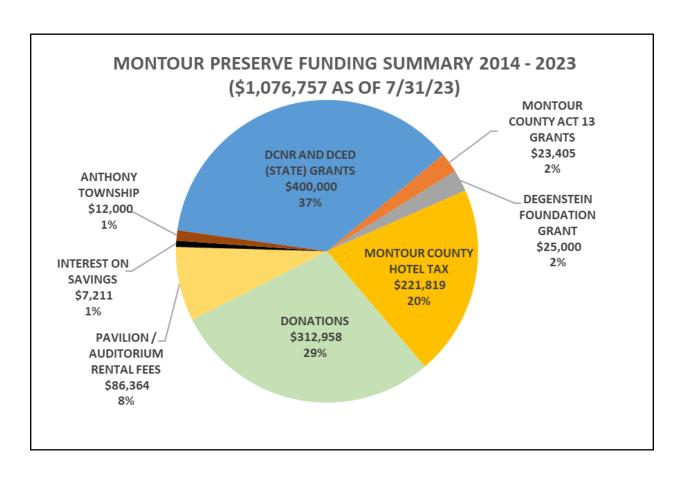

|                                                                                                                              |                                                                                                     |                                                                                    | . , , , , , , , , , , , , , , , , , , , |                 |                 |                 |                 |                 |                       |                |











| COMMUNITY GIVING FOUNDATION (CGF) FUND BALANCES |    |           |  |  |  |
|-------------------------------------------------|----|-----------|--|--|--|
| AS OF 8/25/23                                   |    |           |  |  |  |
| FUND                                            |    | BALANCE   |  |  |  |
| MARC Non-Endowed Fund                           | \$ | 6,372.00  |  |  |  |
| MARC Endowed Fund                               | \$ | 17,047.88 |  |  |  |
| Hopewell Park Pump Track Fund                   | \$ | 44,470.77 |  |  |  |
| Washingtonville Revitalization Fund             | \$ | 2,854.90  |  |  |  |
| Montour Preserve Fund                           | \$ | 27,190.30 |  |  |  |
| TOTAL                                           | \$ | 97,935.85 |  |  |  |
|