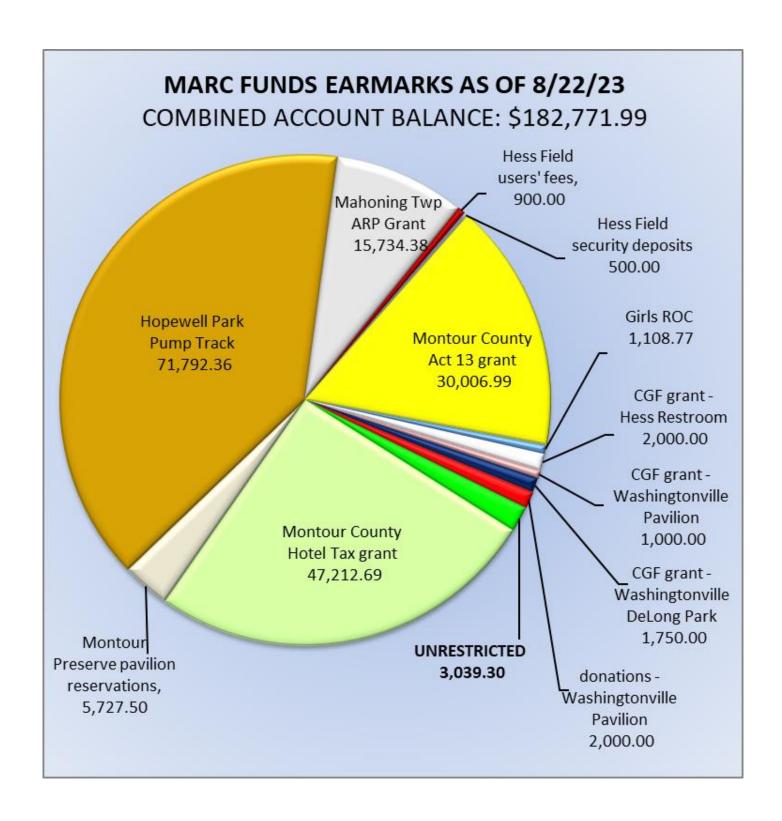

| 599.3       |  |
| 7/31/23                     | 7475     | Lesley Yeich (payroll 7/16 - 7/29)                                                          | 7.8         |  |
| 7/31/23                     | 7476     | Craig Reinard (payroll 7/16 - 7/29)                                                         | 22.3        |  |
| 7/31/23                     | 7477     | Julian Brehm (payroll 7/16 - 7/29)                                                          | 812.5       |  |
| 7/31/23                     | 7478     | Robert Stoudt (payroll 7/16 - 7/29)                                                         | 895.7       |  |
|                             | 1        | TOTAL                                                                                       | \$ 12,242.9 |  |







|                           | MARC 2023 BUDGET                                                                                                              |              |              |                                                                              |              |             |                                                     |                                                 |  |  |
|---------------------------|-------------------------------------------------------------------------------------------------------------------------------|--------------|--------------|------------------------------------------------------------------------------|--------------|-------------|-----------------------------------------------------|-----------------------------------------