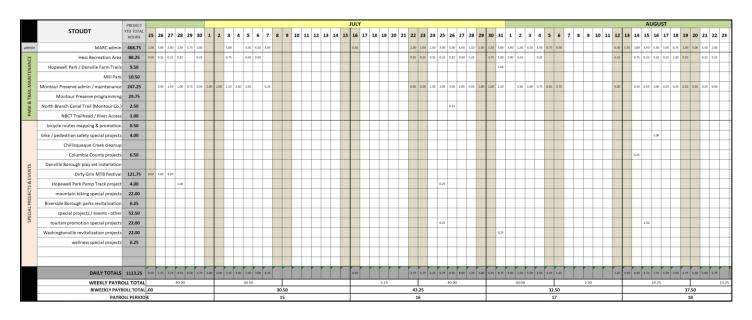

### ASSISTANT DIRECTOR'S REPORT

During July and August, my efforts have been focused on managing MARC's sites and administrative responsibilities during Bob's vacations, and continuing to perform seasonal maintenance to ensure the parks and trails are well maintained. At the Montour Preserve and Hess Recreation Area, I trimmed around all trail signs and mile markers. On the Chilisuagi trail at the Montour preserve, Denny and I repaired numerous sections of trail that had been eroded from storms. I also worked with Denny to replace a set of horseshoe pits in the Heron Cove area at the Montour Preserve. And at Hess Recreation Area and Hopewell Park, Bob and I installed signage that will prevent visitors from entering restricted areas.

Julian Brehm

08/21/2023



### **DIRECTOR'S REPORT**



### NOTE: 62.25 HOURS OVERTIME WORKED YEAR-TO-DATE





|                                           |              |                                                                  |                                                 |                          | NED TIME AC                              |                                                            |       |                    |
|-------------------------------------------|--------------|------------------------------------------------------------------|-------------------------------------------------|--------------------------|------------------------------------------|------------------------------------------------------------|-------|--------------------|
| TASK                                      | BEAM         | BREHM