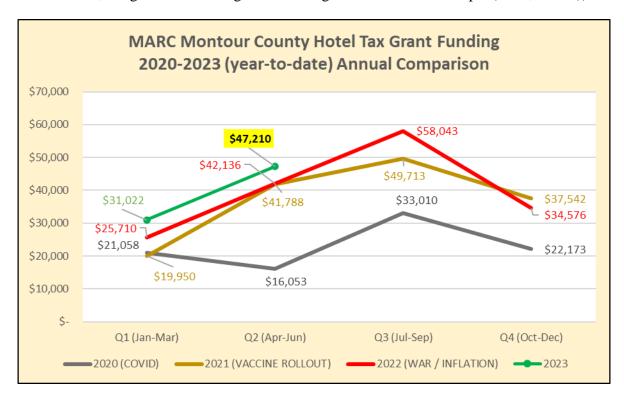

TAL ANNUAL MILES DRIVEN FOR MARC | 11,025.0    |
| IRS MILEAGE REIMBURSEMENT RATE                 | \$ 0.655    |
| ANTICIPATED APPROXIMATE ANNUAL REIMBURSEMENT   | \$ 7,221.38 |



### **GRANTS**

### Montour County Hotel Tax

- o MARC on 8/16/23 received and deposited \$47,209.50 in Q2 2023 Montour County Hotel Tax grant funding, exceeding MARC's projections (12% greater than the same quarter in 2022)
- o MARC anticipates receipt of Q3 2023 Montour County Hotel Tax grant funding in mid-November
- MARC conservatively budgeted for \$150,000 in Montour County Hotel Tax grant funding in 2023, down 8.9% from 2022 receipts
  - As of 8/24/23, Stoudt projects a year-end receipt of approximately \$175,000 (16.7% or \$25,000 greater than budget and 7.1% greater than 2022 receipts (\$163,433.15))



# • DCNR 2020 Non-Motorized Trails Grant - Danville Borough Levee North Branch Canal Trail Construction (administered by Danville Borough) (no update since last meeting)

- o Per Danville Borough staff on 4/24/23, project design by LIVIC Civil is nearly complete
  - PennDOT is currently completing the required environmental review
  - Once complete, Danville Borough will be able to acquire the necessary right-of-way from the Washies organization
  - Final designs will be subject to permit review by DEP and the US Army Corps of Engineers
  - Project bidding is tentatively anticipated in spring 2024
  - Construction may occur in 2024
- Draft project mapping is available at https://www.google.com/maps/d/edit?mid=17se2PMghOEBzg70bdSTOg3HPCTTO9drE&usp=sharing



### **GRANTS** (continued)

-