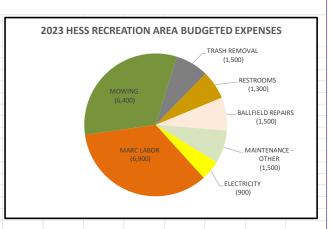

| (1,500)  | (10,000)    |  |  |  |  |  |
| MAINTENANCE - OTHER          | (101.55)                         | (1,500)  | (10,500)    |  |  |  |  |  |
| ROBBINS TRAIL RECONSTRUCTION | -                                |          | (40,000)    |  |  |  |  |  |
| ROAD REPAVING                | -                                |          | (100,000)   |  |  |  |  |  |
| SIGNAGE                      | -                                |          | (5,000)     |  |  |  |  |  |
| ELECTRICITY                  | (379.64)                         | (900)    |             |  |  |  |  |  |
| MARC LABOR                   | (3,041.18)                       | (6,900)  | (1,500)     |  |  |  |  |  |
| TOTAL                        | (7,127.97)                       | (20,000) | (175,400)   |  |  |  |  |  |



| HOPEWELL PARK 2     | DEFERRED<br>MAINTENANCE |         |             |  |
|---------------------|-------------------------|---------|-------------|--|
| EXPENSE             | YEAR-TO-DATE            | BUDGET  | (INADEQUATE |  |
| MOWING              | (424.00)                | (1,200) |             |  |
| MAINTENANCE - OTHER | (129.68)                | (1,500) | (4,500)     |  |
| TRASH REMOVAL       | -                       | (600)   |             |  |
| MARC LABOR          | (492.88)                | (1,700) | (800)       |  |
| DUMP ROAD REPAIRS   | -                       | -       | (4,000)     |  |
|                     |                         |         |             |  |
| TOTAL               | (1,046.56)              | (5,000) | (9,300)     |  |
|                     |