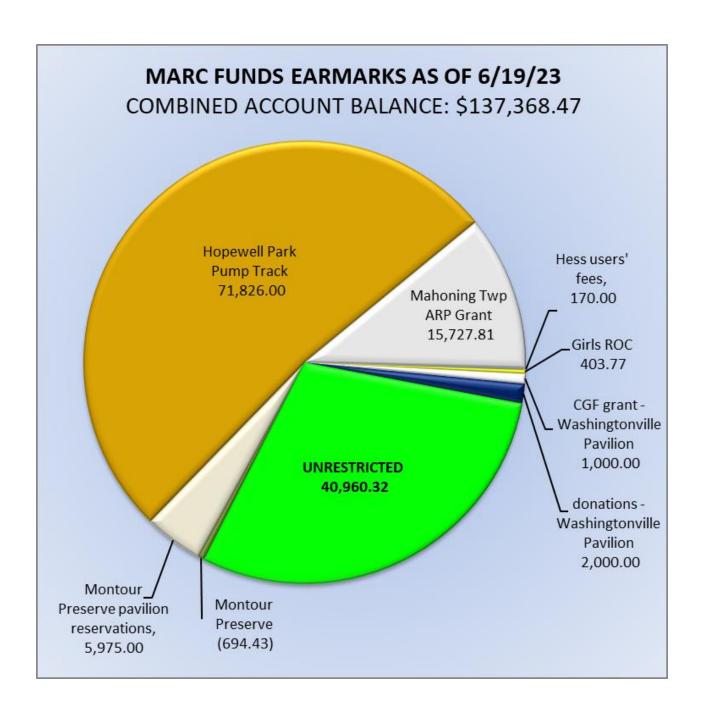

| AMA<br>MONTOUR AREA R | MARC 2023 Mahoning Township ARP Grant Checking Account Register |                            |                               |                               |                                 |                    |           |  |
|-----------------------|-----------------------------------------------------------------|----------------------------|-------------------------------|-------------------------------|---------------------------------|--------------------|-----------|--|
| Number or<br>Code     | Transaction<br>Date                                             | Date Sent to<br>Accounting | Recorded on Bank<br>Statement | Description of Transaction    | Credit (+)                      | Account<br>Balance |           |  |
|                       | $\overline{}$                                                   | $\geq$                     |                               | 2023 beginning balance        |                                 |                    | 15,711.55 |  |
| interest              | 1/31/23                                                         | 2/7/23                     | 1/1 - 1/31/23                 | interest earned 1/1 - 1/31/23 |                                 | 3.34               | 15,714.89 |  |
| interest              | 2/28/23                                                         | 3/3/23                     | 2/1 - 2/28/23                 | interest earned 2/1 - 2/28/23 | erest earned 2/1 - 2/28/23 3.01 |                    |           |  |
| interest              | 3/31/23                                                         | 4/8/23                     | 3/1 - 3/31/23                 | interest earned 3/1 - 3/31/23 |                                 | 3.34               | 15,721.24 |  |
| interest              | 4/30/23                                                         | 5/9/23                     | 4/1 - 4/30/23                 | interest earned 4/1 - 4/30/23 |                                 | 3.23               | 15,724.47 |  |
| interest              | 5/31/23                                                         | 6/6/23                     | 5/1 - 5/31/23                 | interest earned 5/1 - 5/31/23 |                                 | 3.34               | 15,727.81 |  |

|                   | AMARC 2023 CGF Grant - Washingtonville Pavilion Checking Account Register |  |  |                        |  |  |          |  |
|-------------------|---------------------------------------------------------------------------|--|--|------------------------|--|--|----------|--|
| Number or<br>Code | Description of Transaction   Debit (-)   Credit (+)                       |  |  |                        |  |  |          |  |
|                   |                                                                           |  |  | 2023 beginning balance |  |  | 1,000.00 |  |

#### Your Account Balances as of 05/31

\$31,034.12 Regular Savings ID 01 77,446.78 Checking ID 40 15,727.81 Mahoning Arp Grant ID 43 Cgf Washingtonville Pavilion ID 45 1,000.00 **Account Balance Total** \$125,208.71 Total Dividends Year-To-Date \$129.98

# MARC Account Reconciliation - Service 1st Accounts UPDATED 5/31/23

| ending balance from 5/31/23 bank statement                         | \$ 125,208.71 |
|--------------------------------------------------------------------|---------------|
| deposits not yet posted (detailed below)                           | \$ -          |
| subtotal                                                           | \$ 125,208.71 |
| withdrawals not yet cleared (detailed below)                       | \$ 4,008.25   |
| calculated balance (should agree with actual combined balance)     | \$ 121,200.46 |
| balance savings account (ID 01)                                    | \$ 31,034.12  |
| balance checking account (ID 40)                                   | \$ 73,438.53  |
| balance Mahoning Twp. ARP Grant checking account (ID 43)           | \$ 15,727.81  |
| balance CGF Washingtonville Pavilion grant checking account (ID45) | \$ 1,000.00   |
| actual combined balance                                            | \$ 121,200.46 |
| difference                                                         | \$ -          |