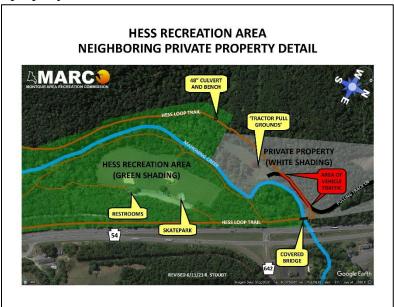

#### **New Business**

- Request to open new Service 1<sup>st</sup> Federal Credit Union checking account for Community Giving Foundation Danville grant (Hess Recreation Area restroom roof repair)
- Request to open new Service 1<sup>st</sup> Federal Credit Union checking account for Community Giving Foundation – Danville grant (DeLong Park project) (to hold funds on behalf of Washingtonville Borough)
- Request to approve second Service 1<sup>st</sup> Federal Credit Union debit card
- Request to approve sign purchase (pages 40 41)
- Request to proceed with Hess Recreation Area restroom roof repair
- Stoudt expense reimbursements