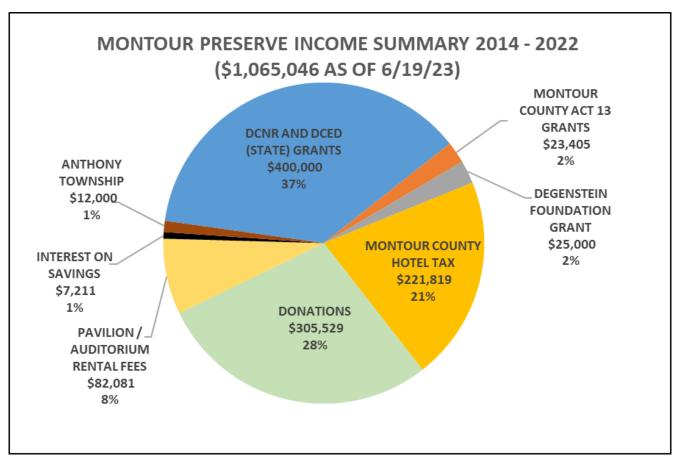

| e ot increased PF | 'L rates           |                    |                 |                 |                 |                 |                 |                       |                |









|                             | MONTOUR AREA RECREATION COMMISSION                                      | N                |              |
|-----------------------------|-------------------------------------------------------------------------|------------------|--------------|
|                             | DEFERRED / UNFUNDED BUDGET ITEMS  UPDATED 6/19/23                       |                  |              |
|                             | EXPENSE                                                                 | LINE ITEM AMOUNT | TOTALS       |
|                             | parking lot / road repair and sealcoating                               | (95,000)         |              |
|                             | picnic area restroom plumbing repair