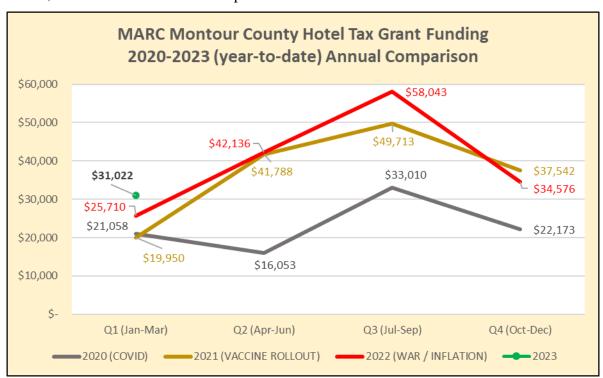

| 2016   | 2017   | 2018   | 2019   | 2020   | 2021    | 2022    | 2023   |
| PAYROLL                                                                                                                  | 77,002 | 83,410 | 74,580 | 77,966 | 74,675 | 106,731 | 134,664 | 98,100 |
| STAFF MEMBERS<br>(INCLUDING<br>PAID INTERNS)                                                                             | 4      | 3      | 4      | 4      | 4      | 7       | 8       | 6      |









#### **GRANTS**

- Montour County Hotel Tax
  - o MARC anticipates receipt of Q2 2023 Montour County Hotel Tax grant funding in mid-August
  - o MARC is conservatively budgeting for \$150,000 in Montour County Hotel Tax grant funding in 2023, down 8.9% from 2022 receipts



- DCNR 2020 Non-Motorized Trails Grant Danville Borough Levee North Branch Canal Trail Construction (administered by Danville Borough)
  - o Per Danville Borough staff on 4/24/23, project design by LIVIC Civil is nearly complete
    - PennDOT is currently completing the required environmental review
    - Once complete, Danville Borough will be able to acquire the necessary right-of-way from the Washies organization
    - Final designs will be subject to permit review by DEP and the US Army Corps of Engineers
    - Project bidding is tentatively anticipated in spring 2024
    - Construction may occur in 2024
  - O Draft project mapping is available at https://www.google.com/maps/d/edit?mid=17se2PMghOEBzg70bdSTOg3HPCTTO9drE&usp=sharing



#### **GRANTS** (continued)

- Mahoning Township A