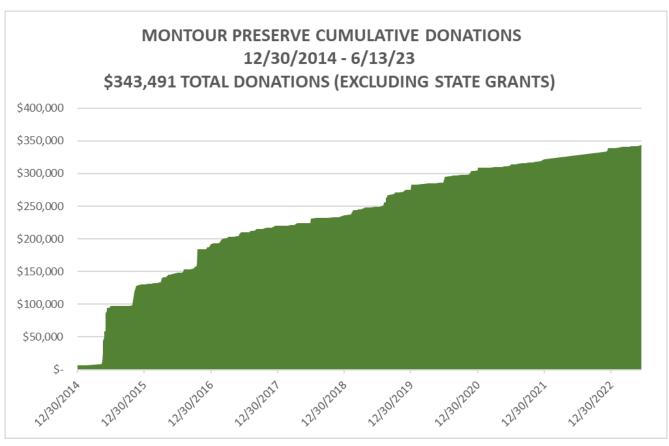

| e ot increased PF | 'L rates           |                    |                 |                 |                 |                 |                 |                       |                |









|                             | MONTOUR AREA RECREATION COMMISSION                                      | N                |              |
|-----------------------------|-------------------------------------------------------------------------|------------------|--------------|
|                             | DEFERRED / UNFUNDED BUDGET ITEMS  UPDATED 6/19/23                       |                  |              |
|                             | EXPENSE                                                                 | LINE ITEM AMOUNT | TOTALS       |
|                             | parking lot / road repair and sealcoating                               | (95,000)         |              |
|                             | picnic area restroom plumbing repair