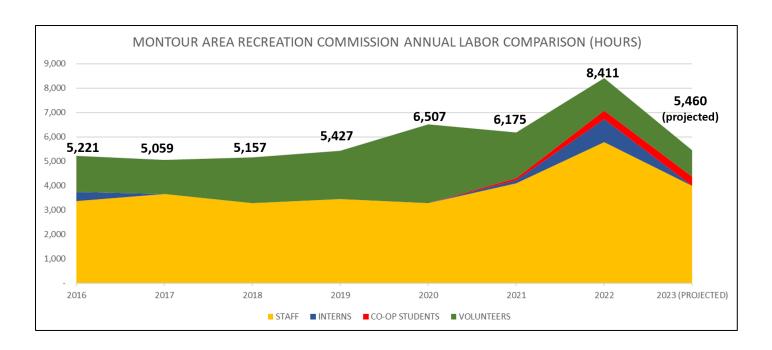

--------------------------------------------------------------------------------------------------------------------------|--------|--------|--------|--------|--------|---------|---------|--------|
|                                                                                                                          | 2016   | 2017   | 2018   | 2019   | 2020   | 2021    | 2022    | 2023   |
| PAYROLL                                                                                                                  | 77,002 | 83,410 | 74,580 | 77,966 | 74,675 | 106,731 | 134,664 | 98,100 |
| STAFF MEMBERS<br>(INCLUDING<br>PAID INTERNS)                                                                             | 4      | 3      | 4      | 4      | 4      | 7       | 8       | 6      |









#### **GRANTS**

- Montour County Hotel Tax
  - o MARC anticipates receipt of Q2 2023 Montour County Hotel Tax grant funding in mid-August
  - o MARC is conservatively budgeting for \$150,000 in Montour County Hotel Tax grant funding in 2023, down 8.9% from 2022 receipts



- DCNR 2020 Non-Motorized Trails Grant Danville Borough Levee North Branch Canal Trail Construction (administered by Danville Borough)
  - o Per Danville Borough staff on 4/24/23, project design by LIVIC Civil is nearly complete
    - PennDOT is currently completing the required environmental review
    - Once complete, Danville Borough will be able to acquire the necessary right-of-way from the Washies organization
    - Final designs will be subject to permit review by DEP and the US Army Corps of Engineers
    -