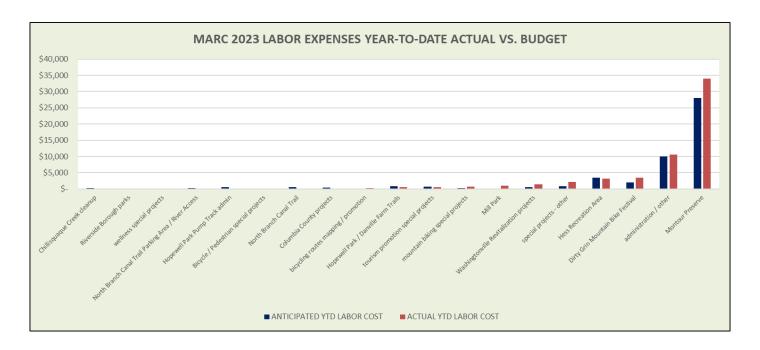

|  |
| administration / other                               | 52               | \$ 385                             | 26                     | \$ | 10,000                          | \$ 10,557                | \$ 20,000                      | 106%                  |  |
| Montour Preserve                                     | 52               | \$ 1,077                           | 26                     | \$ | 28,000                          | \$ 33,983                | \$ 56,000                      | 121%                  |  |
| TOTALS                                               | 52               | \$ 1,887                           | 26                     | \$ | 49,050                          | \$ 57,997                | \$ 98,100                      | 118%                  |  |





| MARC STAFF 2023 PAYROLL DETAILS |                 |                           |                                          |         |                                                                |                       |                                                                |                                                           |                                                           |  |
|---------------------------------|-----------------|---------------------------|------------------------------------------|---------|----------------------------------------------------------------|-----------------------|----------------------------------------------------------------|-----------------------------------------------------------|------------------------------------