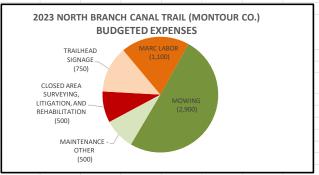

900)  |                                        |
| MAINTENANCE - OTHER                                   | (15.00)      | (500)    | (5,000)                                |
| CLOSED AREA SURVEYING, LITIGATION, AND REHABILITATION | _            | (500)    | (8,000)                                |
| TRAILHEAD SIGNAGE                                     | -            | (750)    |                                        |
| MARC LABOR                                            | (82.71)      | (1,100)  | (400)                                  |
| TOTAL                                                 | (1,687.71)   | (5,750)  | (13,400)                               |
|                                                       |              |          |                                        |



| NBCT PARKING / RIVER A | CCESS 2023 BUD | DEFERRED                               |         |
|------------------------|----------------|----------------------------------------|---------|
| EXPENSE                | YEAR-TO-DATE   | MAINTENANCE<br>(INADEQUATE<br>FUNDING) |         |
| MOWING                 | (530.00)       | (800)                                  |         |
| MARC LABOR             | (26.91)        | (500)                                  | (500)   |
| ACCESS ROAD GRAVEL     |                | ı                                      | (900)   |
| SIGN REPAIR            |                |                                        | (750)   |
|                        |                |                                        |         |
| TOTAL                  | (556.91)