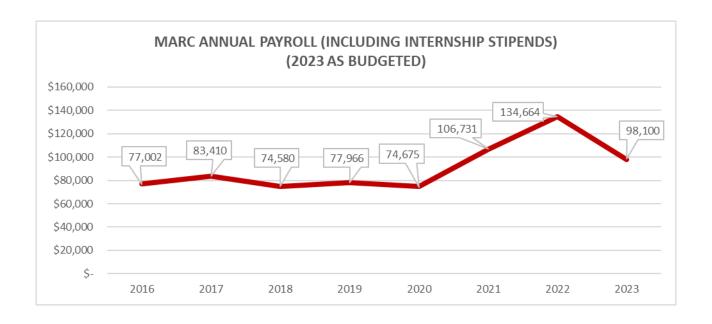

|
|--------------------------------------------------------------------------------------------------------------------------|--------|--------|--------|--------|--------|---------|---------|--------|
|                                                                                                                          | 2016   | 2017   | 2018   | 2019   | 2020   | 2021    | 2022    | 2023   |
| PAYROLL                                                                                                                  | 77,002 | 83,410 | 74,580 | 77,966 | 74,675 | 106,731 | 134,664 | 98,100 |
| STAFF MEMBERS<br>(INCLUDING<br>PAID INTERNS)                                                                             | 4      | 3      | 4      | 4      | 4      | 7       | 8       | 6      |









#### **GRANTS**

- Montour County Hotel Tax
  - o MARC anticipates receipt of Q2 2023 Montour County Hotel Tax grant funding in mid-August
  - o MARC is conservatively budgeting for \$150,000 in Montour County Hotel Tax grant funding in 2023, down 8.9% from 2022 receipts



- DCNR 2020 Non-Motorized Trails Grant Danville Borough Levee North Branch Canal Trail Construction (administered by Danville Borough)
  - o Per Danville Borough staff on 4/24/23, project design by LIVIC Civil is nearly complete
    - PennDOT is currently completing the required environmental review
    - Once complete, Danville Borough will be able to acquire the necessary right-of-way from the Washies organization
    - Final designs will be subject to permit review by DEP and the US Army Corps of Engineers