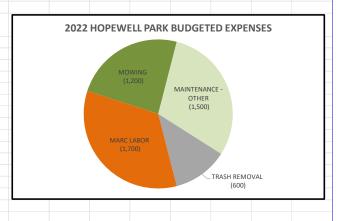

|         |             |  |
|---------------------|-------------------------|---------|-------------|--|
| EXPENSE             | YEAR-TO-DATE            | BUDGET  | (INADEQUATE |  |
| MOWING              | (424.00)                | (1,200) |             |  |
| MAINTENANCE - OTHER | (129.68)                | (1,500) | (4,500)     |  |
| TRASH REMOVAL       | -                       | (600)   |             |  |
| MARC LABOR          | (492.88)                | (1,700) | (800)       |  |
| DUMP ROAD REPAIRS   | -                       | -       | (4,000)     |  |
|                     |                         |         |             |  |
| TOTAL               | (1,046.56)              | (5,000) | (9,300)     |  |
|                     |                         |         |             |  |



| NORTH BRANCH CANAL TRAIL (                            | MONTOUR) 202 | 3 BUDGET | DEFERRED                               |
|-------------------------------------------------------|--------------|----------|----------------------------------------|
| EXPENSE                                               | YEAR-TO-DATE | BUDGET   | MAINTENANCE<br>(INADEQUATE<br>FUNDING) |
| MOWING                                                | (1,590.00)   | (2,900)  |                                        |
| MAINTENANCE - OTHER                                   | (15.00)      | (500)    | (5,000)                                |
| CLOSED AREA SURVEYING, LITIGATION, AND REHABILITATION | _            | (500)    | (8,000)                                |
| TRAILHEAD SIGNAGE