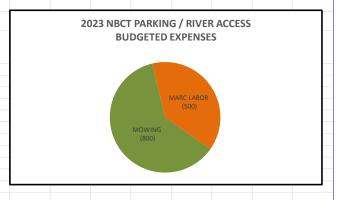

---------------------------|---------|
| EXPENSE                | YEAR-TO-DATE   | MAINTENANCE<br>(INADEQUATE<br>FUNDING) |         |
| MOWING                 | (530.00)       | (800)                                  |         |
| MARC LABOR             | (26.91)        | (500)                                  | (500)   |
| ACCESS ROAD GRAVEL     |                | ı                                      | (900)   |
| SIGN REPAIR            |                |                                        | (750)   |
|                        |                |                                        |         |
| TOTAL                  | (556.91)       | (1,300)                                | (2,150) |
|                        |                |                                        |         |





# **2023 DIRTY GRIN MTB FESTIVAL ACCOUNTING**

YEAR-TO-DATE

|          | INCOME/EXPENSE                   | Dirty Grin<br>budget | Dirty Grin year-<br>to-date actual |
|----------|----------------------------------|----------------------|------------------------------------|
|          | registration fees                | 5,270.00             | 2,134.00                           |
| INCOME   | sponsorships                     | 3,000.00             | 3,250.00                           |
|          | bike raffle                      | 1,500.00             |                                    |
|          | t-shirts / promotional           | (500.00)             | -                                  |
|          | advertising                      | (1,500.00)           | (560.18)