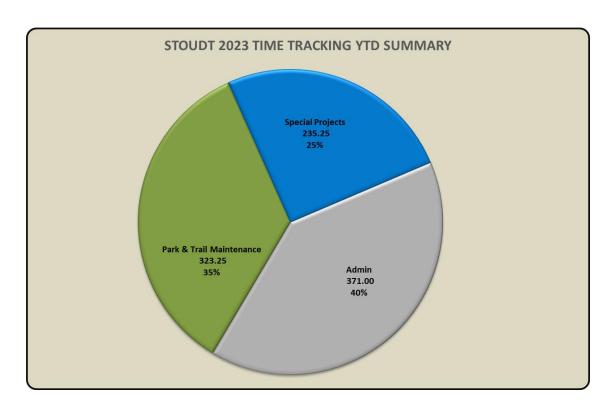

|      |       |       |       |    |    |  |
|                           | BIWEEKLY PAYE                             |                    | _    |      |      |       |      |      | 51.  |      |      |      |       |      |      |   | _    |      |      |       |      |      | 40. |      |      |      |       |      |    |    | 66.00 |       |      |       |       |       |    |    |  |
|                           | PAYRO                                     | OLL PERIOD         |      | _    | 12   |       |      |      |      |      |      |      |       |      | 13   |   |      |      |      |       |      |      |     | 14   |      |      |       |      |    |    |       |       |      |       |       |       |    |    |  |

#### NOTE: 62.25 HOURS OVERTIME WORKED YEAR-TO-DATE





|                                                         |                     |                                           |                                                   |                                      | NED TIME AC                              |                                                          |              |                      |
|---------------------------------------------------------|---------------------|-------------------------------------------|---------------------------------------------------|--------------------------------------|------------------------------------------|----------------------------------------------------------|--------------|----------------------|
| STOUDT UPDATED AS OF 6/24/23; ALL OTHERS AS OF 6/17/23  |                     |