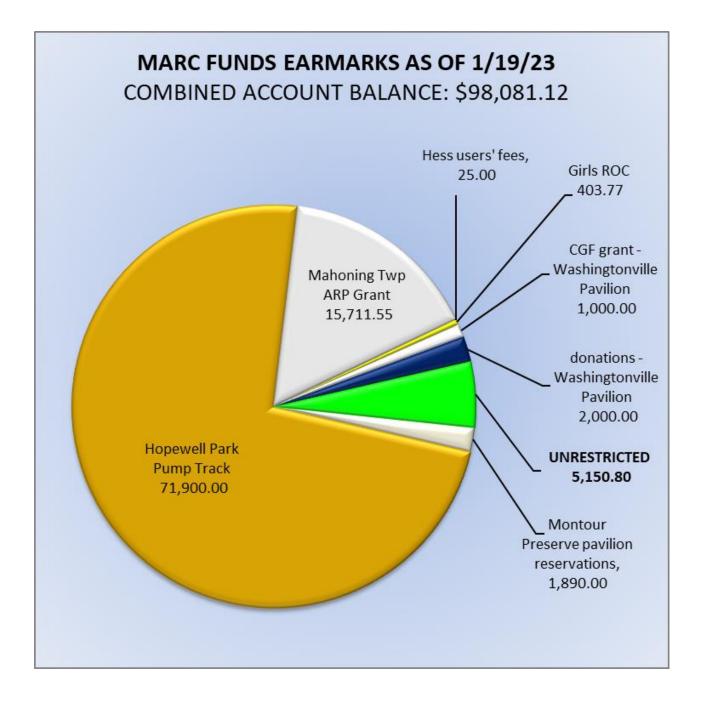

|                                                 |
|                           |                                                                                   | 140 240 5-1  | 1500 070 071 | unrestricted donations                                                     | 225.00       | 2,418.00    | 225.00                                              | 2,418.0                                         |
|                           | TOTAL EXPENSES                                                                    | (10,219.87)  | (508,370.00) | TOTAL INCOME                                                               | 105,461.93   | 513,370.00  | 95,565.38                                           | 5,000.0                                         |







## ASSISTANT DIRECTOR'S REPORT

In the past few months, I worked with the team to accomplish a variety of maintenance needs and special projects. Here is a list to highlight the major ones:

- The team and I made repairs to the boat dock.
- Bob and I worked on and finalized the annual budget.
- Attended the Anthony Township Supervisor's meeting.
- Assisted with maintenance/leaf blowing day at Hess.
- Assisted with tree removal around Goose Cove parking lot.
- Worked with Darby and Valentina to update the fossil display in the VC.
- Repaired multiple light fixtures and replaced many bulbs in VC.
- Worked with Denny and Valentina to repair Historic Sites and Indian Trail Display in VC.
- Completed Washingtonville Borough History Google map.
- Continued to work on design for historical si