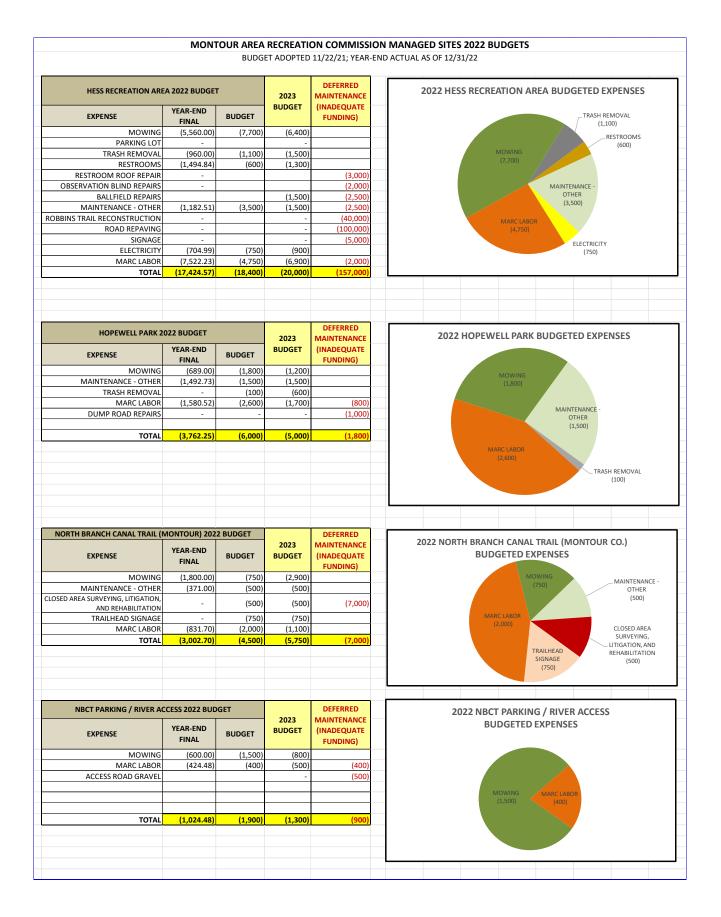

|
|                          | TOTAL EXPENSES                                                  | (308,879.41)                        | (556,920.00)                        |                                                                                       | 413,208.21                   | 557,250.00         | 104,328.80                                   | 330.00                             |
|                          | NOTE: Budget                                                    | iine items marke                    | ea with (*) will or                 | ccur only if grants and/or donations can be secured to fully fund                     | tne projects.                |                    |                                              |                                    |







| 1                             | YEAR-END FINAL AS OF 1                      |                          |                              | 2023 BUDGET<br>(ADOPTED      | DEFERRED<br>MAINTENANCE<br>(INADEQUATE |
|-------------------------------|---------------------------------------------|--------------------------|------------------------------|------------------------------|----------------------------------------|
|                               | EXPENSE                                     | YEAR-END<br>FINAL ACTUAL | BUDGET                       | 11/21/22)                    | FUNDING)                               |
| perso                         | nnel                                        | (69,130.67)              | (58,000.00)                  | (56,000.00)