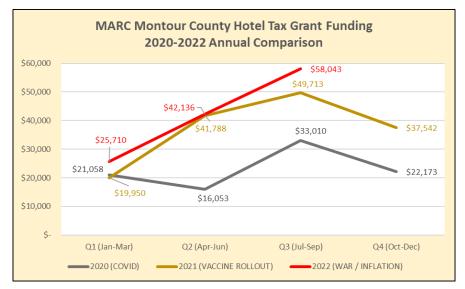

|                   |                     | N                          | MAR                           | C 2022 Savings Account (ID 01) Register                                                             |           |            |                    |
|-------------------|---------------------|----------------------------|-------------------------------|-----------------------------------------------------------------------------------------------------|-----------|------------|--------------------|
| Number or<br>Code | Transaction<br>Date | Date Sent to<br>Accounting | Recorded on Bank<br>Statement | Description of Transaction                                                                          | Debit (-) | Credit (+) | Account<br>Balance |
|                   | $\ge$               | $\ge$                      |                               | 2022 beginning balance                                                                              | $\ge$     | $\ge$      | 12.74              |
| deposit           | 2/18/22             | 3/10/22                    | 2/1 - 2/28/22                 | deposit of Montour County Q4 2021 Hotel Tax grant                                                   |           | 37,530.95  | 37,543.69          |
| interest          | 3/31/22             | 4/4/22                     | 3/1 - 3/31/22                 | interest earned 1/1 - 3/31/22                                                                       |           | 4.32       | 37,548.01          |
| transfer          | 4/29/22             | 5/17/22                    | 4/1 - 4/30/22                 | Montour County Hotel Tax transfer to checking account to reimburse eligible expenses 1/1 - 4/25/22  | 37,542.38 |            | 5.63               |
| deposit           | 5/20/22             | 7/6/22                     | 5/1 - 5/31/22                 | deposit of Montour County Q1 2022 Hotel Tax grant                                                   |           | 25,709.87  | 25,715.50          |
| transfer          | 6/25/22             | 7/6/22                     | 6/1 - 6/30/22                 | Montour County Hotel Tax transfer to checking account to reimburse eligible expenses 1/1 - 4/25/22  | 25,709.87 |            | 5.63               |
| interest          | 6/30/22             | 7/6/22                     | 6/1 - 6/30/22                 | interest earned 4/1 - 6/30/22                                                                       |           | 5.42       | 11.05              |
| deposit           | 8/25/22             | 9/5/22                     | 8/1 - 8/31/22                 | deposit of Montour County Q2 2022 Hotel Tax grant                                                   |           | 42,136.16  | 42,147.21          |
| transfer          | 9/21/22             | 10/4/22                    | 9/1 - 9/30/22                 | Montour County Hotel Tax transfer to checking account to reimburse eligible expenses 6/21 - 9/7/22  | 42,141.58 |            | 5.63               |
| interest          | 9/30/22             | 10/4/22                    | 9/1 - 9/30/22                 | interest earned 7/1 - 9/30/22                                                                       |           | 3.12       | 8.75               |
| deposit           | 11/11/22            | 12/5/22                    | 11/1 - 11/30/22               | deposit of Montour County Q3 Hotel Tax grant                                                        |           | 58,043.31  | 58,052.06          |
| transfer          | 11/11/22            | 12/5/22                    | 11/1 - 11/30/22               | Montour County Hotel Tax transfer to checking account to reimburse eligible expenses 1/1 - 11/11/22 | 58,046.43 |            | 5.63               |