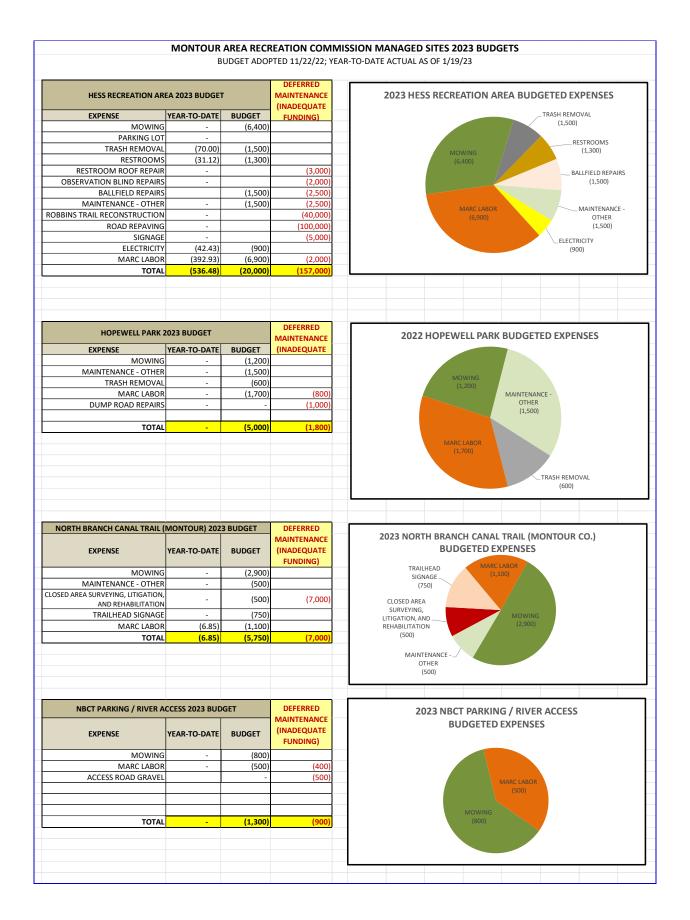

| 1,000.00           |

|                   |                     |                            | MAR                           | C 2023 Savings Account (ID 01) Register |           |            |                    |
|-------------------|---------------------|----------------------------|-------------------------------|-----------------------------------------|-----------|------------|--------------------|
| Number or<br>Code | Transaction<br>Date | Date Sent to<br>Accounting | Recorded on Bank<br>Statement | Description of Transaction              | Debit (-) | Credit (+) | Account<br>Balance |
|                   |                     | $\ge$                      | $\geq$                        | 2023 beginning balance                  | $\ge$     | $\ge$      | 5.63               |







| t                             | ADOPTED 11/21/22; YEAR-TO-DA                |                        | 3              | DEFERRED<br>MAINTENANCE<br>(INADEQUATE |
|-------------------------------|---------------------------------------------|------------------------|----------------|----------------------------------------|
|                               | EXPENSE                                     | YEAR-TO-DATE<br>ACTUAL | BUDGET         | FUNDING)                               |
| perso                         | nnel                                        | (3,961.07)             | (56,000.00)    |                                        |
|                               | cleaning service                            | -                      | (6,000.00)     |