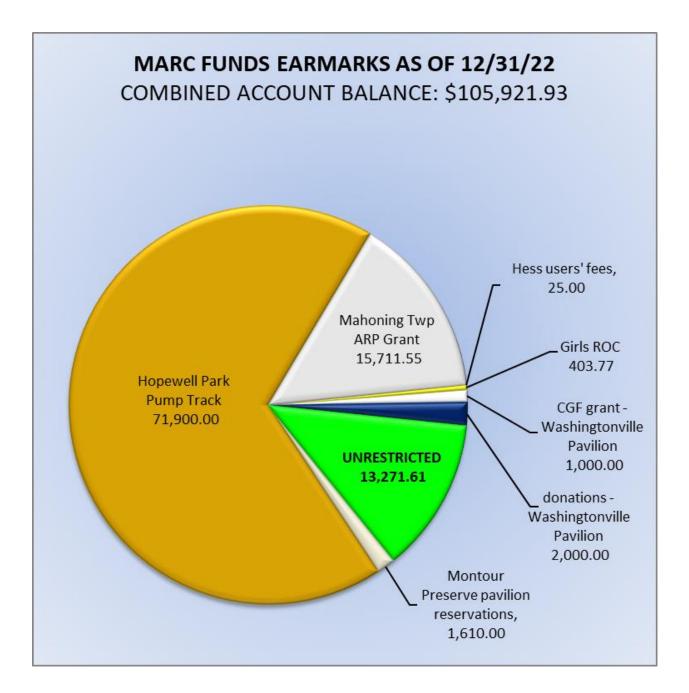

L Electric Utilitiies                                              | 1,054.6     |
| 12/22/2022          | 7262    | PPL Electric Utilitiies                                              | 1,845.8     |
| 12/22/2022          | 7263    | PPL Electric Utilitiies                                              | 48.7        |
| 12/22/2022          | 7264    | PPL Electric Utilitiies                                              | 32.4        |
| 12/22/2022          | 7265    | Community Giving Foundation (refund of ATV grant)                    | 1,500.0     |
| 12/22/2022          | 7266    | Menco Mechanical (Montour Preserve HVAC repair)                      | 989.5       |
|                     |         | TOTAL                                                                | \$ 10,055.3 |







|                          |                                                                 |                                     |                                     | RC 2022 BUDGET                                                                        |                              |                    |                                              |                                    |
|--------------------------|-----------------------------------------------------------------|-------------------------------------|-------------------------------------|---------------------------------------------------------------------------------------|------------------------------|--------------------|----------------------------------------------|------------------------------------|
|