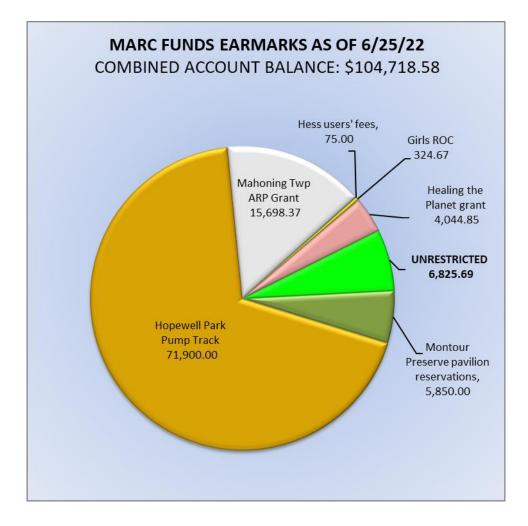

2022<br>5/26/2022<br>5/26/2022<br>5/26/2022 | 7024<br>7025<br>7026<br>7028<br>7029<br>7030<br>7031 | PPL Electric Utilitiies PPL Electric Utilitiies Jon Beam (payroll 5/8 - 5/21) Dennis Piatt (payroll 5/8 - 5/21) Craig Reinard (payroll 5/8 - 5/21) Doug Fought (payroll 5/8 - 5/21) |          | 46.2<br>576.2<br>340.5<br>14.8<br>74.3                             |  |  |
| 5/23/2022<br>5/23/2022<br>5/23/2022<br>5/23/2022<br>5/26/2022<br>5/26/2022<br>5/26/2022              | 7024<br>7025<br>7026<br>7028<br>7029<br>7030         | PPL Electric Utilitiies PPL Electric Utilitiies Jon Beam (payroll 5/8 - 5/21) Dennis Piatt (payroll 5/8 - 5/21) Craig Reinard (payroll 5/8 - 5/21)                                  |          | 42.2<br>46.2<br>576.2<br>340.5<br>14.8<br>74.3<br>2,792.0<br>150.0 |  |  |











| 2022 MONTOUR PRESERVE INCOME                                 |          | AMOUNT      |    |            |  |  |
|--------------------------------------------------------------|----------|-------------|----|------------|--|--|
| Carryover starting balance from 2021                         | \$       | 9,330.30    |    |            |  |  |
| 2022 donations received direct to MARC checking              | \$       | 4,964.00    |    |            |  |  |
| 2022 pavilion / auditorium reservations completed YTD        | \$       | 3,503.50    |    |            |  |  |
| donations granted from CSCF fund                             | \$       | -           |    |            |  |  |
| Montour County Hotel Tax expense reimbursements              | \$       | 37,450.86   |    |            |