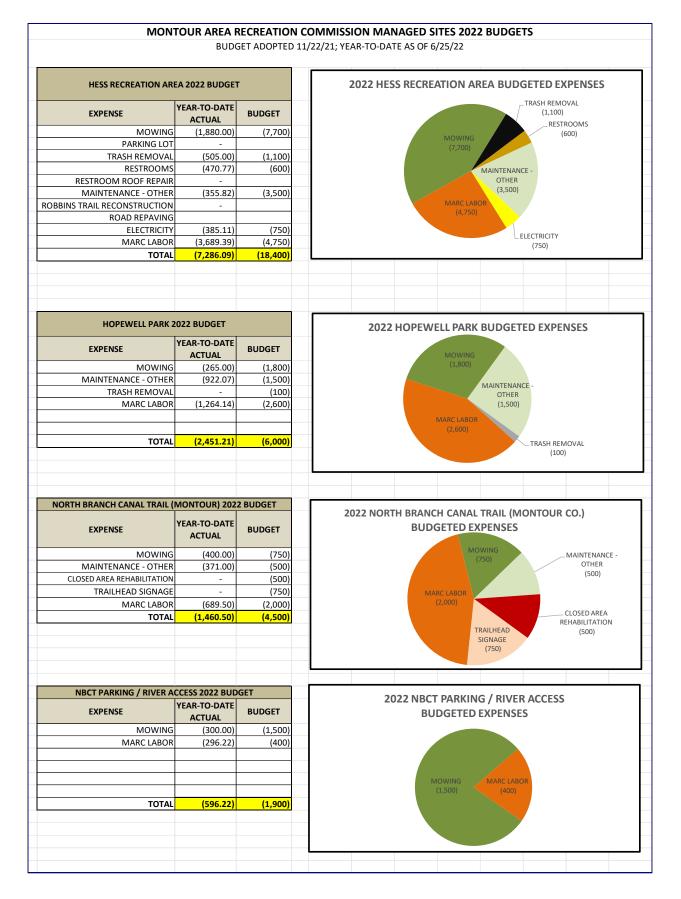

<br>5/26/2022<br>5/26/2022<br>5/26/2022 | 7024<br>7025<br>7026<br>7028<br>7029<br>7030<br>7031 | PPL Electric Utilitiies PPL Electric Utilitiies Jon Beam (payroll 5/8 - 5/21) Dennis Piatt (payroll 5/8 - 5/21) Craig Reinard (payroll 5/8 - 5/21) Doug Fought (payroll 5/8 - 5/21) |          | 46.2<br>576.2<br>340.5<br>14.8<br>74.3                             |  |  |
| 5/23/2022<br>5/23/2022<br>5/23/2022<br>5/23/2022<br>5/26/2022<br>5/26/2022<br>5/26/2022              | 7024<br>7025<br>7026<br>7028<br>7029<br>7030         | PPL Electric Utilitiies PPL Electric Utilitiies Jon Beam (payroll 5/8 - 5/21) Dennis Piatt (payroll 5/8 - 5/21) Craig Reinard (payroll 5/8 - 5/21)                                  |          | 42.2<br>46.2<br>576.2<br>340.5<br>14.8<br>74.3<br>2,792.0<br>150.0 |  |  |











| 2022 MONTOUR PRESERVE INCOME                                 |          | AMOUNT      |    |            |  |  |
|--------------------------------------------------------------|----------|-------------|----|------------|--|--|
| Carryover starting balance from 2021                         | \$       | 9,330.30    |    |            |  |  |
| 2022 donations received direct to MARC checking              | \$       | 4,964.00    |    |            |  |  |
| 2022 pavilion / auditorium reservations completed YTD        | \$       | 3,503.50    |    |            |  |  |
| donations granted from CSCF fund                             | \$       | -           |    |            |  |  |
| Montour County Hotel Tax expense reimbursements              | \$       | 37,450.86   |    |            |  |