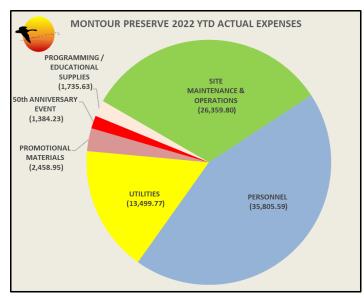

#### Director's Report (Bob Stoudt) (pages 19 - 31)

- Mid-year staffing / budget notes (*page 30*)
- Community Giving Foundation Danville grant award