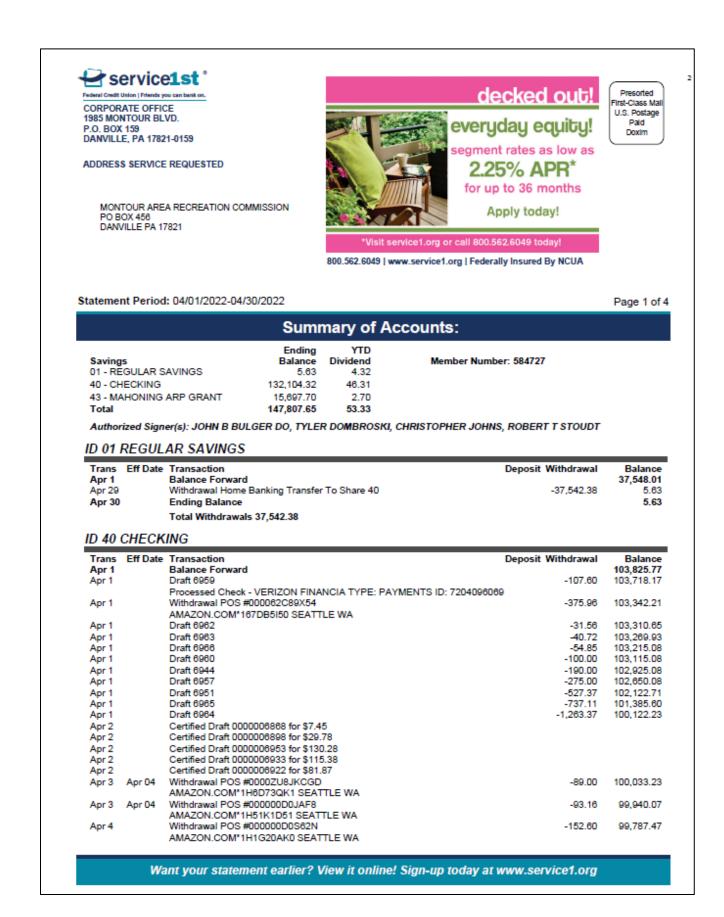

|                      |                     |                            |                               | MARC 2022 Check                                                        | king Account (ID 40) R                                                                                                                                                                      | egister                                                                                                                                                                                                                                             |                                                                             |           |            |                    |
|----------------------|---------------------|----------------------------|-------------------------------|------------------------------------------------------------------------|---------------------------------------------------------------------------------------------------------------------------------------------------------------------------------------------|-----------------------------------------------------------------------------------------------------------------------------------------------------------------------------------------------------------------------------------------------------|-----------------------------------------------------------------------------|-----------|------------|--------------------|
| Number or<br>Code    | Transaction<br>Date | Date Sent to<br>Accounting | Recorded on Bank<br>Statement | Description of Transaction                                             | Credited / Debited to Subaccount for Internal Budgeting                                                                                                                                     | Statement of Revenues &<br>Expenses Line Item                                                                                                                                                                                                       | Grant to Credit or<br>Debit (if applicable)                                 | Debit (-) | Credit (+) | Account<br>Balance |
| 7003                 | 5/3/2022            |                            |                               | MePush (website hosting)                                               | \$52.47 Montour Preserve (website); \$52.47 admin/misc                                                                                                                                      | \$52.47 park and trail<br>maintenance / \$52.47<br>miscellaneous expenses                                                                                                                                                                           | Montour County<br>Hotel Tax                                                 | 104.94    |            | 116,141.52         |
| 7004                 | 5/3/2022            |                            |                               | Julian Brehm (internship stipend)                                      | internship stipend - Brehm                                                                                                                                                                  | wages                                                                                                                                                                                                                                               | Montour County<br>Hotel Tax                                                 | 1,250.00  |            | 114,891.52         |
| debit card           | 5/3/2022            |                            |                               | Weis (stamps)                                                          | office expenses                                                                                                                                                                             | office expenses                                                                                                                                                                                                                                     | Montour County<br>Hotel Tax                                                 | 46.40     |            | 114,845.12         |
| 7005                 | 5/5/2022            |                            |                               | McKonly & Asbury (1/2 payment)                                         | audit                                                                                                                                                                                       | professional fees                                                                                                                                                                                                                                   | Montour County<br>Hotel Tax                                                 | 2,412.80  |            | 112,432.32         |
| 7006                 | 5/5/2022            |                            |                               | SkyPacket Networks                                                     | Montour Preserve (internet)                                                                                                                                                                 | park and trail<br>maintenance                                                                                                                                                                                                                       | Montour County<br>Hotel Tax                                                 | 79.00     |            | 112,353.32         |
| 7007                 | 5/5/2022            |                            |                               | Ted Heaps Container Service                                            | \$130 Montour Preserve (trash); \$70 Hess Recreation Area<br>(trash); \$100 Hess Recreation Area (trash); \$200<br>Washingtonville Revitalization (trash)                                   | park and trail<br>maintenance                                                                                                                                                                                                                       | Montour County<br>Hotel Tax                                                 | 500.00    |            | 111,853.32         |
| 7008                 | 5/9/2022            |                            |                               | US Department of Agriculture (Montour Preserve<br>wildlife management) | Montour Preserve (wildlife management)                                                                                                                                                      | park and trail<br>maintenance                                                                                                                                                                                                                       | Montour County<br>Hotel Tax                                                 | 250.33    |            | 111,602.99         |
| 7009                 | 5/9/2022            |                            |                               | Pace Analytical Services, LLC (Montour Preserve water testing)         | Montour Preserve (water testing)                                                                                                                                                            | park and trail<br>maintenance                                                                                                                                                                                                                       | Montour County<br>Hotel Tax                                                 | 101.00    |            | 111,501.99         |
| 7010                 | 5/9/2022            |                            |                               | Jon Beam (payroll 4/24 - 5/7)                                          | payroll - Beam                                                                                                                                                                              | wages                                                                                                                                                                                                                                               | Montour County<br>Hotel Tax                                                 | 309.66    |            | 111,192.33         |
| 7011                 | 5/9/2022            |                            |                               | Dennis Piatt (payroll 4/24 - 5/7)                                      | payroll - Piatt                                                                                                                                                                             | wages                                                                                                                                                                                                                                               | Montour County<br>Hotel Tax                                                 | 476.63    |            | 110,715.70         |
| 7012                 | 5/9/2022            |                            |                               | Lesley Yeich (payroll 4/24 - 5/7)                                      | payroll - Yeich                                                                                                                                                                             | wages                                                                                                                                                                                                                                               | Montour County<br>Hotel Tax                                                 | 110.33    |            | 110,605.37         |
| 7013                 | 5/9/2022            |                            |                               | Craig Reinard (payroll 4/24 - 5/7)                                     | payroll - Reinard                                                                                                                                                                           | wages                                                                                                                                                                                                                                               | Montour County<br>Hotel Tax                                                 | 66.99     |            | 110,538.38         |
| 7014                 | 5/9/2022            |                            |                               | Hannah Reavy (payroll 4/24 - 5/7)                                      | payroll - Reavy                                                                                                                                                                             | wages                                                                                                                                                                                                                                               | Montour County<br>Hotel Tax                                                 | 182.00    |            | 110,356.38         |
| 7015                 | 5/9/2022            |                            |                               | Robert Stoudt (payroll 4/24 - 5/7)                                     | payroll - Stoudt                                                                                                                                                                            | wages                                                                                                                                                                                                                                               | Montour County<br>Hotel Tax                                                 | 2,408.72  |            | 107,947.66         |
| debit card           | 5/9/2022            |                            |                               | Mausdale Farm Supply (grass seed)                                      | Montour Preserve (maintenance / miscellaneous)                                                                                                                                              | park and trail<br>maintenance                                                                                                                                                                                                                       | Montour County<br>Hotel Tax                                                 | 190.80    |            | 107,756.86         |
| debit card           | 5/12/2022           |                            |                               | Clarks Ag Center (tools, toolbox, ant bait, bee spray)                 | Montour Preserve (maintenance / miscellaneous)                                                                                                                                              | park and trail<br>maintenance                                                                                                                                                                                                                       | Montour County<br>Hotel Tax                                                 | 349.44    |            | 107,407.42         |
| debit card           | 5/12/2022           |                            |                               | Turbotville Great Valu (diesel fuel)                                   | Montour Preserve (maintenance / miscellaneous)                                                                                                                                              | park and trail<br>maintenance                                                                                                                                                                                                                       | Montour County<br>Hotel Tax                                                 | 63.85     |            | 107,343.57         |
| debit card           | 5/14/2022           |                            |                               | GoDaddy.com (one-year renewal Montour Preserve<br>email service)       | Montour Preserve (email/website)                                                                                                                                                            | park and trail<br>maintenance                                                                                                                                                                                                                       | Montour County<br>Hotel Tax                                                 | 76.20     |            | 107,267.37         |
| automatic<br>payment | 5/15/2022           |                            |                               | PA Department of Revenue (April payroll taxes)                         | payroll taxes                                                                                                                                                                               | wages                                                                                                                                                                                                                                               | Montour County<br>Hotel Tax                                                 | 163.89    |            | 107,103.48         |
| automatic<br>payment | 5/15/2022           |                            |                               | US Treasury (April payroll taxes)                                      | payroll taxes                                                                                                                                                                               | wages                                                                                                                                                                                                                                               | Montour County<br>Hotel Tax                                                 | 1,208.74  |            | 105,894.74         |
| debit card           | 5/17/2022           |                            |                               | ABL Graphics (Washingtonville survey printing)                         | Washingtonville Revitalization                                                                                                                                                              | park and trail<br>maintenance                                                                                                                                                                                                                       | Montour County<br>Hotel Tax                                                 | 14.03     |            | 105,880.71         |
| debit card           | 5/17/2022           |                            |                               | Staples (paper, binder clips, post-it notes, card stock)               | office expenses                                                                                                                                                                             | office expenses                                                                                                                                                                                                                                     | Montour County<br>Hotel Tax                                                 | 179.07    |            | 105,701.64         |
| 7016                 | 5/19/2022           |                            |                               | Jon Beam (Clarks Ag Center expense reimbursement -<br>nuts, keys)      | Montour Preserve (maintenance / miscellaneous)                                                                                                                                              | park and trail<br>maintenance                                                                                                                                                                                                                       | Montour County<br>Hotel Tax                                                 | 30.89     |            | 105,670.75         |
| 7017                 | 5/19/2022           |                            |                               | Shawn's Lawn & Excavating, LLC                                         | \$1,146 Montour Preserve (lawn care); \$474 Hess<br>Recreation Area (lawn care); \$100 River Drive parcel<br>(lawn care); \$100 Columbia County projects; \$53<br>Hopewell Park (lawn care) | park and trail<br>maintenance                                                                                                                                                                                                                       | \$1,773 Montour<br>County Hotel Tax                                         | 1,873.00  |            | 103,797.75         |
| 7018                 | 5/19/2022           |                            |                               | Verizon (Montour Preserve telephone)                                   | Montour Preserve (telephone)                                                                                                                                                                | park and trail<br>maintenance                                                                                                                                                                                                                       | Montour County<br>Hotel Tax                                                 | 106.74    |            | 103,691.01         |
| 7019                 | 5/19/2022           |                            |                               | Starr Portables (Montour Preserve sewage pumping)                      | Montour Preserve (sewage pumping)                                                                                                                                                           | park and trail<br>maintenance                                                                                                                                                                                                                       | Montour County<br>Hotel Tax                                                 | 475.00    |            | 103,216.01         |
| 7020                 | 5/19/2022           |                            |                               | Brinkash & Associates, Inc. (Washingtonville parcels<br>surveying)     | Washingtonville Revitalization                                                                                                                                                              | park and trail<br>maintenance                                                                                                                                                                                                                       | \$3,500 Healing the<br>Planet Grant;<br>\$2,100 Montour<br>County Hotel Tax | 5,600.00  |            | 97,616.01          |
| debit card           | 5/19/2022           |                            |                               | Clark's Ag Center (weeding tool)                                       | Montour Preserve (maintenance / miscellaneous)                                                                                                                                              | park and trail<br>maintenance                                                                                                                                                                                                                       | Montour County<br>Hotel Tax                                                 | 46.63     |            | 97,569.38          |
| debit card           | 5/19/2022           |                            |                               | Meta (Facebook) (Dirty Grin Mountain Bike Festival<br>advertising)     | Dirty Grin Mountain Bike Festival (advertising)                                                                                                                                             | recreational events                                                                                                                                                                                                                                 | Montour County<br>Hotel Tax                                                 | 250.00    |            | 97,319.38          |
| deposit              | 5/20/2022           |                            |                               | deposit                                                                | \$1,794 Montour Preserve pavilion reservations; \$310<br>Montour Preserve donations; \$50 donations<br>(unrestricted); \$325 Hess Recreation Area users' fees                               | \$1,794 contributions and<br>user fees (Montour<br>Preserve); \$310<br>contributions and user<br>fees (Montour Preserve);<br>\$50 contributions and<br>user fees (Interstricted);<br>\$325 contributions and<br>user fees (Hess Recreation<br>Area) |                                                                             |           | 2,479.00   | 99,798.38          |