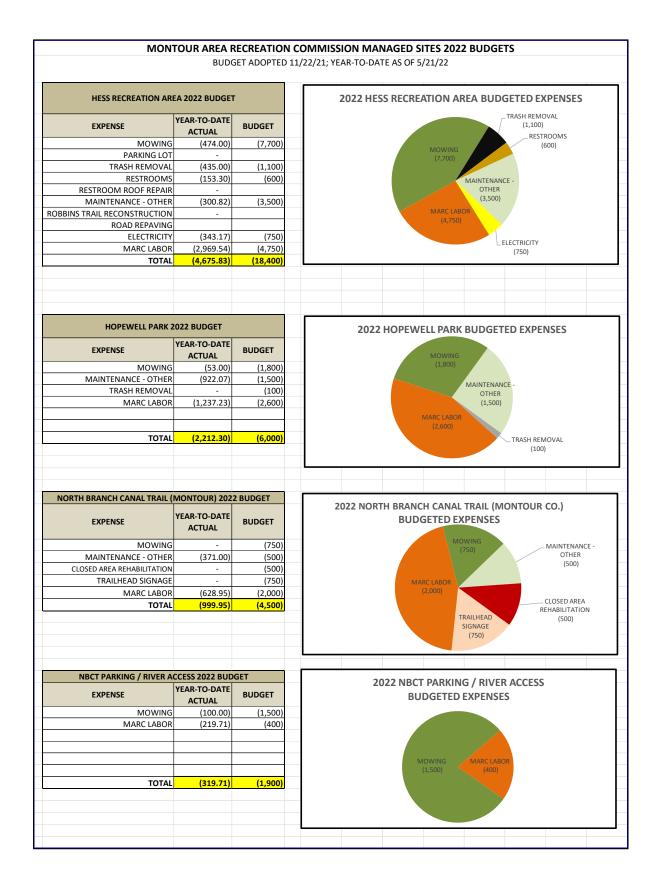

| 15         | 5.78 |
| 4/27/2022           | 6994       | PPL Electric Utilitiies                                                                | 43         | 3.16 |
| 4/27/2022           | 6995       | Menco Mechanical (Montour Preserve visitors' center HVAC repair)                       | 1,089      | 9.87 |
| 4/27/2022           | 6996       | Robert Stoudt (expense reimbursement for plumbing supplies from Millville<br>Hardware) | 40         | 0.00 |
|                     | debit card | Cole's Hardware (light bulbs)                                                          | 15         | 5.88 |
| 4/29/2022           | uebit caru |                                                                                        |            |      |











| 2022 MONTOUR PRESERVE INCOME                          |    | AMOUNT      |                   |
|-------------------------------------------------------|----|-------------|-------------------|
| Carryover starting balance from 2021                  | \$ | 9,330.30    |                   |
| 2022 donations received direct to MARC checking       | \$ | 4,366.00    |                   |
| 2022 pavilion / auditorium reservations completed YTD | \$ | 945.00      |                   |
| donations granted from CSCF fund                      | \$ | -           |                   |
| Montour County Hotel Tax expense reimbursements       | \$ | 20,805.27   |                   |
| 2022 YTD INCOME TOTAL                                 | \$ | 35,446.57   |                   |
|