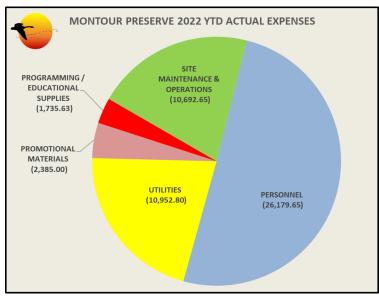

| JTILITIES                     | telephone                            | (539.86)                    | (1,300.00)                  |
| 5                             | trash service                        | (635.00)                    | (2,000.00)                  |
|                               | website hosting / email service      | (435.74)                    | (1,000.00)                  |
| broch                         | ures and promotional materials       | (2,385.00)                  | (4,000.00)                  |
| progr                         | amming and educational supplies      | (1,735.63)                  | (2,200.00)                  |
|                               | EXPENSE TOTAL                        | <mark>\$ (51,945.73)</mark> | <mark>\$(159,000.00)</mark> |





|                          |                                                               | ۵۵۵                    |                      | <b>IRC 2022 BUDGET</b><br>21; YEAR-TO-DATE ACTUAL AS OF 5/21/22   |                        |                    |                                                     |                                                 |
|--------------------------|---------------------------------------------------------------|------------------------|----------------------|-------------------------------------------------------------------|------------------------|--------------------|-----------------------------------------------------|-------------------------------------------------|
|                          | EXPENSE