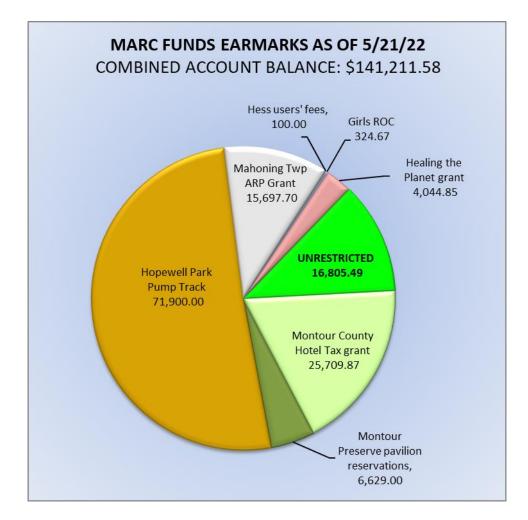

|                   | AMARC 2022 Savings Account (ID 01) Register |                            |                               |                                                                                                    |           |            |                    |
|-------------------|---------------------------------------------|----------------------------|-------------------------------|----------------------------------------------------------------------------------------------------|-----------|------------|--------------------|
| Number or<br>Code | Transaction<br>Date                         | Date Sent to<br>Accounting | Recorded on Bank<br>Statement | Description of Transaction                                                                         | Debit (-) | Credit (+) | Account<br>Balance |
| $\square$         | $\ge$                                       | $\ge$                      | $\geq$                        | 2022 beginning balance                                                                             | $\times$  | $\ge$      | 12.74              |
| deposit           | 2/18/22                                     | 3/10/22                    | 2/1 - 2/28/22                 | deposit of Montour County Q4 2021 Hotel Tax grant                                                  |           | 37,530.95  | 37,543.69          |
| interest          | 3/31/22                                     | 4/4/22                     | 3/1 - 3/31/22                 | interest earned 1/1 - 3/31/22                                                                      |           | 4.32       | 37,548.01          |
| transfer          | 4/29/22                                     | 5/17/22                    | 4/1 - 4/30/22                 | Montour County Hotel Tax transfer to checking account to reimburse eligible expenses 1/1 - 4/25/22 | 37,542.38 |            | 5.63               |
| deposit           | 5/20/22                                     |                            |                               | deposit of Montour County Q1 2022 Hotel Tax grant                                                  |           | 25,709.87  | 25,715.50          |