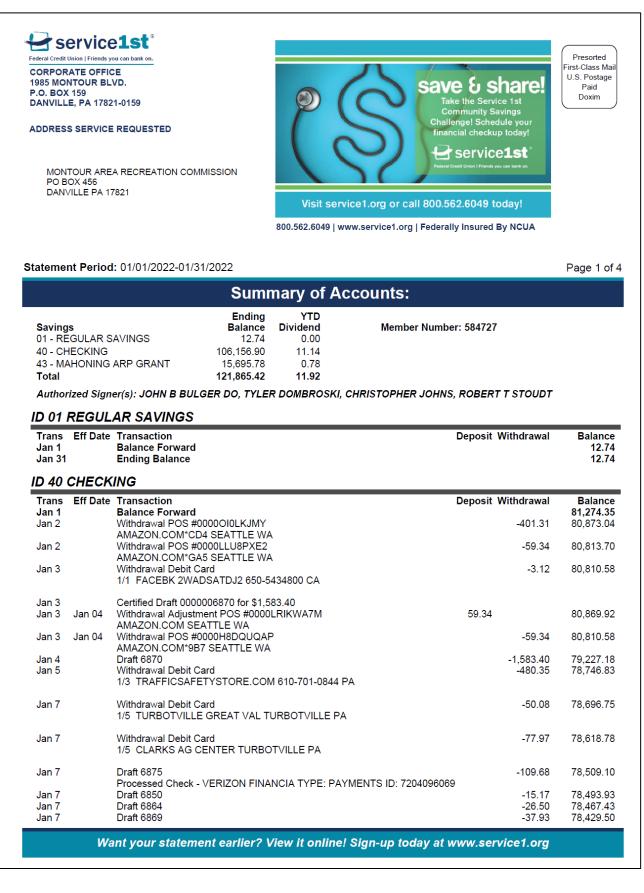

### Adjournment

| Number or            | Transaction | Date Sent to | Recorded on Bank |                                                                                                                                                                                                                                                                                                                                                                      |                                                                                                                   | Statement of Revenues &                                                                                                                           | Grant to Credit or                                |           |            | Accou  |
|----------------------|-------------|--------------|------------------|----------------------------------------------------------------------------------------------------------------------------------------------------------------------------------------------------------------------------------------------------------------------------------------------------------------------------------------------------------------------|-------------------------------------------------------------------------------------------------------------------|---------------------------------------------------------------------------------------------------------------------------------------------------|---------------------------------------------------|-----------|------------|--------|
| Code                 | Date        | Accounting   | Statement        | Description of Transaction                                                                                                                                                                                                                                                                                                                                           | Credited / Debited to Subaccount for Internal Budgeting                                                           | Expenses Line Item                                                                                                                                | Debit (if applicable)                             | Debit (-) | Credit (+) | Balan  |
| utomatic<br>ayment   | 1/16/2022   |              | 1/1 - 1/31/22    | GoDaddy.com (two-year renewal of Montour24.com<br>domain name)                                                                                                                                                                                                                                                                                                       | admin / miscellaneous expenses                                                                                    | miscellaneous expenses                                                                                                                            | Montour County<br>Hotel Tax                       | 38.34     |            | 113,57 |
| bit card             | 1/16/2022   |              | 1/1 - 1/31/22    | VistaPrint (five vehicle MARC decals)                                                                                                                                                                                                                                                                                                                                | admin / miscellaneous expenses                                                                                    | miscellaneous expenses                                                                                                                            | Montour County<br>Hotel Tax                       | 167.47    |            | 113,4  |
| 6894                 | 1/18/2022   |              |                  | Johnson Controls Security Solutions (Montour Preserve<br>security system quarterly monitoring fee)                                                                                                                                                                                                                                                                   | Montour Preserve (security system)                                                                                | park and trail<br>maintenance                                                                                                                     | Montour County<br>Hotel Tax                       | 240.75    |            | 113,1  |
| utomatic<br>payment  | 1/18/2022   |              | 1/1 - 1/31/22    | US Treasury (December payroll taxes)                                                                                                                                                                                                                                                                                                                                 | payroll taxes                                                                                                     | wages                                                                                                                                             | Montour County<br>Hotel Tax                       | 1,071.16  |            | 112,0  |
| 6895                 | 1/19/2022   |              |                  | Jon Beam (payroll 1/2 - 1/15)                                                                                                                                                                                                                                                                                                                                        | payroll - Beam                                                                                                    | wages                                                                                                                                             | Montour County<br>Hotel Tax                       | 388.14    |            | 111,7  |
| 6896                 | 1/19/2022   |              | 1/1 - 1/31/22    | Dennis Piatt (payroll 1/2 - 1/15)                                                                                                                                                                                                                                                                                                                                    | payroll - Piatt                                                                                                   | wages                                                                                                                                             | Montour County<br>Hotel Tax                       | 423.85    |            | 111,2  |
| 6897                 | 1/19/2022   |              | 1/1 - 1/31/22    | Lesley Yeich (payroll 1/2 - 1/15)                                                                                                                                                                                                                                                                                                                                    | payroll - Yeich                                                                                                   | wages                                                                                                                                             | Montour County<br>Hotel Tax                       | 110.33    |            | 111,1  |
| 6898                 | 1/19/2022   |              |                  | Craig Reinard (payroll 1/2 - 1/15)                                                                                                                                                                                                                                                                                                                                   | payroll - Reinard                                                                                                 | wages                                                                                                                                             | Montour County<br>Hotel Tax                       | 29.78     |            | 111,1  |
| 6899                 | 1/19/2022   |              | N/A              | VOID                                                                                                                                                                                                                                                                                                                                                                 |                                                                                                                   |                                                                                                                                                   |                                                   | -         |            | 111,1  |
| 6900                 | 1/19/2022   |              | 1/1 - 1/31/22    | Robert Stoudt (payroll 1/2 - 1/15)                                                                                                                                                                                                                                                                                                                                   | payroll - Stoudt                                                                                                  | wages                                                                                                                                             | Montour County<br>Hotel Tax                       | 2,196.44  |            | 108,9  |
| lebit card           | 1/19/2022   |              | 1/1 - 1/31/22    | Amazon.com (6,000ft 'Do Not Enter' tape)                                                                                                                                                                                                                                                                                                                             | park maintenance tools & supplies                                                                                 | park and trail<br>maintenance                                                                                                                     | Montour County<br>Hotel Tax                       | 61.44     |            | 108,8  |
| lebit card           | 1/20/2022   |              | 1/1 - 1/31/22    | Great Valu (diesel fuel)                                                                                                                                                                                                                                                                                                                                             | Montour Preserve (maintenance / miscellaneous)                                                                    | park and trail<br>maintenance                                                                                                                     | Montour County<br>Hotel Tax                       | 61.64     |            | 108,8  |
| 6901                 | 1/24/2022   |              |                  | PPL Electric Utilitiies                                                                                                                                                                                                                                                                                                                                              | Montour Preserve (electricity)                                                                                    | park and trail<br>maintenance                                                                                                                     | Montour County<br>Hotel Tax                       | 32.22     |            | 108,7  |
| 6902                 | 1/24/2022   |              |                  | PPL Electric Utilitiies                                                                                                                                                                                                                                                                                                                                              | Montour Preserve (electricity)                                                                                    | park and trail<br>maintenance                                                                                                                     | Montour County<br>Hotel Tax                       | 43.40     |            | 108,7  |
| 6903                 | 1/24/2022   |              |                  | PPL Electric Utilitiies                                                                                                                                                                                                                                                                                                                                              | Montour Preserve (electricity)                                                                                    | park and trail<br>maintenance                                                                                                                     | Montour County<br>Hotel Tax                       | 1,512.28  |            | 107,2  |
| 6904                 | 1/24/2022   |              |                  | PPL Electric Utilitiies                                                                                                                                                                                                                                                                                                                                              | Montour Preserve (electricity)                                                                                    | park and trail                                                                                                                                    | Montour County                                    | 992.78    |            | 106,2  |
| 6905                 | 1/24/2022   |              |                  | Robert Stoudt (expense reimbursements: \$1,172.88<br>Cape May Woodshop (Humdinger medals); \$617.00<br>VinylDisorder.com (Humdinger stickers, Montour<br>Preserve launch tag stückers, Montour Preserve Soth<br>Anniversary commemorative stickers, MARC 2022<br>supporter stückers); \$267.12 WitardPins (Montour<br>Preserve Stoth Anniversary commemorative pins) | \$1,172.88 Humdinger (awards/prizes); \$90 Humdinger<br>(advertising); \$527.00 fundraising; \$267.12 fundraising | maintenance<br>\$1,172.88 recreational<br>events expenses; \$90<br>recreational events<br>expenses; \$527<br>fundraising; \$267.12<br>fundraising | Hotel Tax<br>\$794.12 Montour<br>County Hotel Tax | 2,057.00  |            | 104,1  |
| debit card           | 1/24/2022   |              | 1/1 - 1/31/22    | USPS Danville (stamps)                                                                                                                                                                                                                                                                                                                                               | office expenses                                                                                                   | office expenses                                                                                                                                   | Montour County<br>Hotel Tax                       | 34.80     |            | 104,1  |
| utomatic<br>payment  | 1/25/2022   |              | 1/1 - 1/31/22    | Zoom                                                                                                                                                                                                                                                                                                                                                                 | dues and licensing fees                                                                                           | dues and licensing fees                                                                                                                           | Montour County<br>Hotel Tax                       | 15.89     |            | 104,1  |
| automatic<br>payment | 1/26/2022   |              | 1/1 - 1/31/22    | MailChimp (monthly email service)                                                                                                                                                                                                                                                                                                                                    | \$11.12 Montour Preserve (email); \$11.13 administration<br>/ miscellaneous                                       | \$11.12 park & trail<br>maintenance; \$11.13<br>miscellaneous expenses                                                                            | Montour County<br>Hotel Tax                       | 22.25     |            | 104,1  |
| debit card           | 1/26/2022   |              | 1/1 - 1/31/22    | Amazon.com (cast iron skillets x4, M&Ms, gummy<br>bears, cow bells, table covers for Humdinger Trail<br>Races)                                                                                                                                                                                                                                                       | \$143.74 Humdinger (awards & prizes); \$80.45 Humdinger<br>(misc.); \$35.94 Humdinger (food & drink)              |                                                                                                                                                   |                                                   | 260.13    |            | 103,8  |
| debit card           | 1/26/2022   |              | 1/1 - 1/31/22    | VistaPrint (four Humdinger blankets)                                                                                                                                                                                                                                                                                                                                 | Humdinger Trail Races (awards & prizes)                                                                           | recreational event<br>expenses                                                                                                                    |                                                   | 351.87    |            | 103,4  |
| lebit card           | 1/26/2022   |              | 1/1 - 1/31/22    | Cole's Hardware (mouse traps)                                                                                                                                                                                                                                                                                                                                        | Montour Preserve (maintenance / miscellaneous)                                                                    | park and trail<br>maintenance                                                                                                                     | Montour County<br>Hotel Tax                       | 7.28      |            | 103,4  |
| debit card           | 1/26/2022   |              | 1/1 - 1/31/22    | Klein Artworks (rack card printing of Montour Preserve<br>donations, Montour Preserve voluntary launch tags,<br>and MARC trails donations)                                                                                                                                                                                                                           | fundraising                                                                                                       | fundraising                                                                                                                                       | Montour County<br>Hotel Tax                       | 450.00    |            | 103,0  |
| lebit card           | 1/28/2022   |              | 1/1 - 1/31/22    | Cole's Hardware (ice melter)                                                                                                                                                                                                                                                                                                                                         | Montour Preserve (maintenance / miscellaneous)                                                                    | park and trail<br>maintenance                                                                                                                     | Montour County<br>Hotel Tax                       | 48.74     |            | 102,9  |
| automatic<br>payment | 1/31/2022   |              | 1/1 - 1/31/22    | PA Dept. of Revenue (December payroll taxes)                                                                                                                                                                                                                                                                                                                         | payroll taxes                                                                                                     | wages                                                                                                                                             | Montour County<br>Hotel Tax                       | 158.34    |            | 102,8  |
| automatic<br>payment | 1/31/2022   |              | 1/1 - 1/31/22    | PA UC Fund (payroll taxes)                                                                                                                                                                                                                                                                                                                                           | payroll taxes                                                                                                     | wages                                                                                                                                             | Montour County<br>Hotel Tax                       | 104.93    |            | 102,7  |
| automatic<br>payment | 1/31/2022   |              |                  | Danville Area Earned Income Tax Office (payroll taxes)                                                                                                                                                                                                                                                                                                               | payroll taxes                                                                                                     | wages                                                                                                                                             | Montour County<br>Hotel Tax                       | 308.28    |            | 102,4  |
| interest             | 1/31/2022   |              | 1/1 - 1/31/22    | interest earned 1/1 - 1/31/22                                                                                                                                                                                                                                                                                                                                        | interest                                                                                                          | interest                                                                                                                                          | Hoter tax                                         |           | 11.14      | 102,4  |
| debit card           | 2/1/2022    |              |                  | Amazon.com (cash box)                                                                                                                                                                                                                                                                                                                                                | admin / miscellaneous expenses                                                                                    | miscellaneous expenses                                                                                                                            | Montour County<br>Hotel Tax                       | 34.97     |            | 102,3  |
| lebit card           | 2/1/2022    |              |                  | Wagner's Trophies & Engraveables (recognition                                                                                                                                                                                                                                                                                                                        | admin / miscellaneous expenses                                                                                    | miscellaneous expenses                                                                                                                            | noteriax                                          | 155.25    |            | 102,2  |
| 6906                 | 2/2/2022    |              |                  | plaques)<br>Scott Nichols (Sugar Shack sign)                                                                                                                                                                                                                                                                                                                         | Montour Preserve (maintenance / miscellaneous)                                                                    | park and trail                                                                                                                                    | Montour County                                    | 40.00     |            | 102,2  |
| 6907                 | 2/2/2022    |              |                  | Susan Shultz, CPA (Q4 accounting, payroll processing,                                                                                                                                                                                                                                                                                                                | accounting                                                                                                        | maintenance<br>professional fees                                                                                                                  | Hotel Tax<br>Montour County                       | 405.00    |            | 101,7  |
| 6908                 | 2/2/2022    |              |                  | and tax filing)<br>PPL Electric Utilitiies                                                                                                                                                                                                                                                                                                                           | Hess Recreation Area (electricity)                                                                                | park and trail                                                                                                                                    | Hotel Tax<br>Montour County                       | 84.17     |            | 101,7  |
|                      |             |              |                  |                                                                                                                                                                                                                                                                                                                                                                      |                                                                                                                   | maintenance<br>park and trail                                                                                                                     | Hotel Tax<br>Montour County                       | 20.05     |            |        |
| debit card           | 2/3/2022    |              |                  | Turbotville Great Valu (diesel fuel)                                                                                                                                                                                                                                                                                                                                 | Montour Preserve (maintenance / miscellaneous)<br>\$42.35 Hess Recreation Area (maint./other); \$42.34            | maintenance<br>park and trail                                                                                                                     | Hotel Tax<br>Montour County                       |           |            | 101,6  |
| debit card           | 2/5/2022    |              |                  | Cole's Hardware (500lbs rock salt)                                                                                                                                                                                                                                                                                                                                   | Hopewell Park (maint./other)                                                                                      | maintenance                                                                                                                                       | Hotel Tax<br>Montour County                       | 84.69     |            | 101,6  |
| lebit card           |             |              |                  | Cole's Hardware (600lbs rock salt)                                                                                                                                                                                                                                                                                                                                   | Montour Preserve (maintenance / miscellaneous)                                                                    | unu uuu                                                                                                                                           | oncour councy                                     | 101.63    |            | 101,5  |