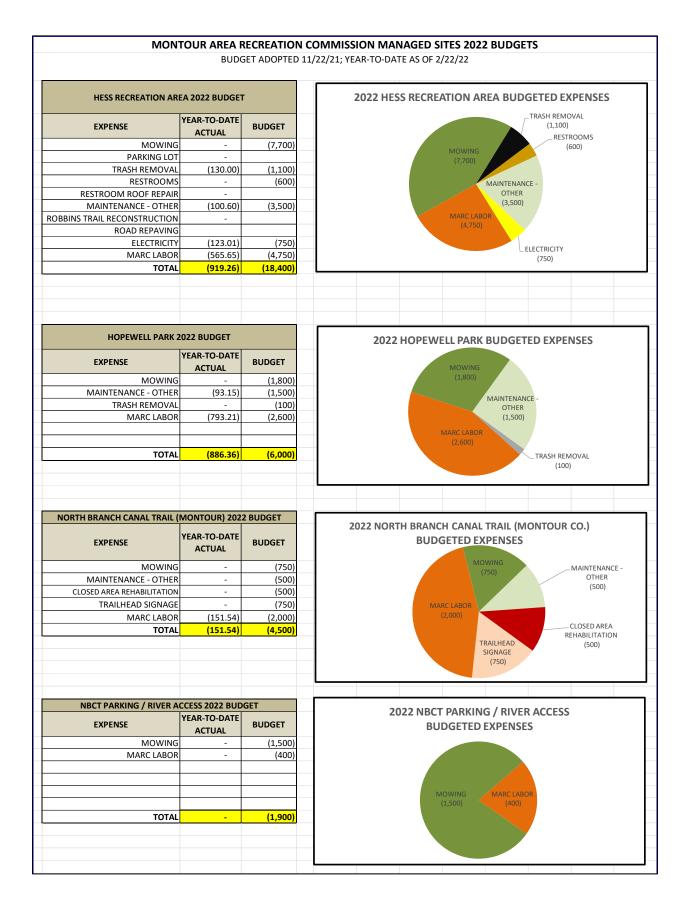

### Adjournment

| Number or            | Transaction | Date Sent to | Recorded on Bank |                                                                                                                                                                                                                                                                                                                                                                      |                                                                                                                   | Statement of Revenues &                                                                                                                           | Grant to Credit or                                |           |            | Accou  |
|----------------------|-------------|--------------|------------------|----------------------------------------------------------------------------------------------------------------------------------------------------------------------------------------------------------------------------------------------------------------------------------------------------------------------------------------------------------------------|-------------------------------------------------------------------------------------------------------------------|---------------------------------------------------------------------------------------------------------------------------------------------------|---------------------------------------------------|-----------|------------|--------|
| Code                 | Date        | Accounting   | Statement        | Description of Transaction                                                                                                                                                                                                                                                                                                                                           | Credited / Debited to Subaccount for Internal Budgeting                                                           | Expenses Line Item                                                                                                                                | Debit (if applicable)                             | Debit (-) | Credit (+) | Balan  |
| utomatic<br>ayment   | 1/16/2022   |              | 1/1 - 1/31/22    | GoDaddy.com (two-year renewal of Montour24.com<br>domain name)                                                                                                                                                                                                                                                                                                       | admin / miscellaneous expenses                                                                                    | miscellaneous expenses                                                                                                                            | Montour County<br>Hotel Tax                       | 38.34     |            | 113,57 |
| bit card             | 1/16/2022   |              | 1/1 - 1/31/22    | VistaPrint (five vehicle MARC decals)                                                                                                                                                                                                                                                                                                                                | admin / miscellaneous expenses                                                                                    | miscellaneous expenses                                                                                                                            | Montour County<br>Hotel Tax                       | 167.47    |            | 113,4  |
| 6894                 | 1/18/2022   |              |                  | Johnson Controls Security Solutions (Montour Preserve<br>security system quarterly monitoring fee)                                                                                                                                                                                                                                                                   | Montour Preserve (security system)                                                                                | park and trail<br>maintenance                                                                                                                     | Montour County<br>Hotel Tax                       | 240.75    |            | 113,1  |
| utomatic<br>payment  | 1/18/2022   |              | 1/1 - 1/31/22    | US Treasury (December payroll taxes)                                                                                                                                                                                                                                                                                                                                 | payroll taxes                                                                                                     | wages                                                                                                                                             | Montour County<br>Hotel Tax                       | 1,071.16  |            | 112,0  |
| 6895                 | 1/19/2022   |              |                  | Jon Beam (payroll 1/2 - 1/15)                                                                                                                                                                                                                                                                                                                                        | payroll - Beam                                                                                                    | wages                                                                                                                                             | Montour County<br>Hotel Tax                       | 388.14    |            | 111,7  |
| 6896                 | 1/19/2022   |              | 1/1 - 1/31/22    | Dennis Piatt (payroll 1/2 - 1/15)                                                                                                                                                                                                                                                                                                                                    | payroll - Piatt                                                                                                   | wages                                                                                                                                             | Montour County<br>Hotel Tax                       | 423.85    |            | 111,2  |
| 6897                 | 1/19/2022   |              | 1/1 - 1/31/22    | Lesley Yeich (payroll 1/2 - 1/15)                                                                                                                                                                                                                                                                                                                                    | payroll - Yeich                                                                                                   | wages                                                                                                                                             | Montour County<br>Hotel Tax                       | 110.33    |            | 111,1  |
| 6898                 | 1/19/2022   |              |                  | Craig Reinard (payroll 1/2 - 1/15)                                                                                                                                                                                                                                                                                                                                   | payroll - Reinard                                                                                                 | wages                                                                                                                                             | Montour County<br>Hotel Tax                       | 29.78     |            | 111,1  |
| 6899                 | 1/19/2022   |              | N/A              | VOID                                                                                                                                                                                                                                                                                                                                                                 |                                                                                                                   |                                                                                                                                                   |                                                   | -         |            | 111,1  |
| 6900                 | 1/19/2022   |              | 1/1 - 1/31/22    | Robert Stoudt (payroll 1/2 - 1/15)                                                                                                                                                                                                                                                                                                                                   | payroll - Stoudt                                                                                                  | wages                                                                                                                                             | Montour County<br>Hotel Tax                       | 2,196.44  |            | 108,9  |
| lebit card           | 1/19/2022   |              | 1/1 - 1/31/22    | Amazon.com (6,000ft 'Do Not Enter' tape)                                                                                                                                                                                                                                                                                                                             | park maintenance tools & supplies                                                                                 | park and trail<br>maintenance                                                                                                                     | Montour County<br>Hotel Tax                       | 61.44     |            | 108,8  |
| lebit card           | 1/20/2022   |              | 1/1 - 1/31/22    | Great Valu (diesel fuel)                                                                                                                                                                                                                                                                                                                                             | Montour Preserve (maintenance / miscellaneous)                                                                    | park and trail<br>maintenance                                                                                                                     | Montour County<br>Hotel Tax                       | 61.64     |            | 108,8  |
| 6901                 | 1/24/2022   |              |                  | PPL Electric Utilitiies                                                                                                                                                                                                                                                                                                                                              | Montour Preserve (electricity)                                                                                    | park and trail<br>maintenance                                                                                                                     | Montour County<br>Hotel Tax                       | 32.22     |            | 108,7  |
| 6902                 | 1/24/2022   |              |                  | PPL Electric Utilitiies                                                                                                                                                                                                                                                                                                                                              | Montour Preserve (electricity)                                                                                    | park and trail<br>maintenance                                                                                                                     | Montour County<br>Hotel Tax                       | 43.40     |            | 108,7  |
| 6903                 | 1/24/2022   |              |                  | PPL Electric Utilitiies                                                                                                                                                                                                                                                                                                                                              | Montour Preserve (electricity)                                                                                    | park and trail<br>maintenance                                                                                                                     | Montour County<br>Hotel Tax                       | 1,512.28  |            | 107,2  |
| 6904                 | 1/24/2022   |              |                  | PPL Electric Utilitiies                                                                                                                                                                                                                                                                                                                                              | Montour Preserve (electricity)                                                                                    | park and trail                                                                                                                                    | Montour County                                    | 992.78    |            | 106,2  |
| 6905                 | 1/24/2022   |              |                  | Robert Stoudt (expense reimbursements: \$1,172.88<br>Cape May Woodshop (Humdinger medals); \$617.00<br>VinylDisorder.com (Humdinger stickers, Montour<br>Preserve launch tag stückers, Montour Preserve Soth<br>Anniversary commemorative stickers, MARC 2022<br>supporter stückers); \$267.12 WitardPins (Montour<br>Preserve Stoth Anniversary commemorative pins) | \$1,172.88 Humdinger (awards/prizes); \$90 Humdinger<br>(advertising); \$527.00 fundraising; \$267.12 fundraising | maintenance<br>\$1,172.88 recreational<br>events expenses; \$90<br>recreational events<br>expenses; \$527<br>fundraising; \$267.12<br>fundraising | Hotel Tax<br>\$794.12 Montour<br>County Hotel Tax | 2,057.00  |            | 104,1  |
| debit card           | 1/24/2022   |              | 1/1 - 1/31/22    | USPS Danville (stamps)                                                                                                                                                                                                                                                                                                                                               | office expenses                                                                                                   | office expenses                                                                                                                                   | Montour County<br>Hotel Tax                       | 34.80     |            | 104,1  |
| utomatic<br>payment  | 1/25/2022   |              | 1/1 - 1/31/22    | Zoom                                                                                                                                                                                                                                                                                                                                                                 | dues and licensing fees                                                                                           | dues and licensing fees                                                                                                                           | Montour County<br>Hotel Tax                       | 15.89     |            | 104,1  |
| automatic<br>payment | 1/26/2022   |              | 1/1 - 1/31/22    | MailChimp (monthly email service)                                                                                                                                                                                                                                                                                                                                    | \$11.12 Montour Preserve (email); \$11.13 administration<br>/ miscellaneous                                       | \$11.12 park & trail<br>maintenance; \$11.13<br>miscellaneous expenses                                                                            | Montour County<br>Hotel Tax                       | 22.25     |            | 104,1  |
| debit card           | 1/26/2022   |              | 1/1 - 1/31/22    | Amazon.com (cast iron skillets x4, M&Ms, gummy<br>bears, cow bells, table covers for Humdinger Trail<br>Races)                                                                                                                                                                                                                                                       | \$143.74 Humdinger (awards & prizes); \$80.45 Humdinger<br>(misc.); \$35.94 Humdinger (food & drink)              |                                                                                                                                                   |                                                   | 260.13    |            | 103,8  |
| debit card           | 1/26/2022   |              | 1/1 - 1/31/22    | VistaPrint (four Humdinger blankets)                                                                                                                                                                                                                                                                                                                                 | Humdinger Trail Races (awards & prizes)                                                                           | recreational event<br>expenses                                                                                                                    |                                                   | 351.87    |            | 103,4  |
| lebit card           | 1/26/2022   |              | 1/1 - 1/31/22    | Cole's Hardware (mouse traps)                                                                                                                                                                                                                                                                                                                                        | Montour Preserve (maintenance / miscellaneous)                                                                    | park and trail<br>maintenance                                                                                                                     | Montour County<br>Hotel Tax                       | 7.28      |            | 103,4  |
| debit card           | 1/26/2022   |              | 1/1 - 1/31/22    | Klein Artworks (rack card printing of Montour Preserve<br>donations, Montour Preserve voluntary launch tags,<br>and MARC trails donations)                                                                                                                                                                                                                           | fundraising                                                                                                       | fundraising                                                                                                                                       | Montour County<br>Hotel Tax                       | 450.00    |            | 103,0  |
| lebit card           | 1/28/2022   |              | 1/1 - 1/31/22    | Cole's Hardware (ice melter)                                                                                                                                                                                                                                                                                                                                         | Montour Preserve (maintenance / miscellaneous)                                                                    | park and trail<br>maintenance                                                                                                                     | Montour County<br>Hotel Tax                       | 48.74     |            | 102,9  |
| automatic<br>payment | 1/31/2022   |              | 1/1 - 1/31/22    | PA Dept. of Revenue (December payroll taxes)                                                                                                                                                                                                                                                                                                                         | payroll taxes                                                                                                     | wages                                                                                                                                             | Montour County<br>Hotel Tax                       | 158.34    |            | 102,8  |
| automatic<br>payment | 1/31/2022   |              | 1/1 - 1/31/22    | PA UC Fund (payroll taxes)                                                                                                                                                                                                                                                                                                                                           | payroll taxes                                                                                                     | wages                                                                                                                                             | Montour County<br>Hotel Tax                       | 104.93    |            | 102,7  |
| automatic<br>payment | 1/31/2022   |              |                  | Danville Area Earned Income Tax Office (payroll taxes)                                                                                                                                                                                                                                                                                                               | payroll taxes                                                                                                     | wages                                                                                                                                             | Montour County<br>Hotel Tax                       | 308.28    |            | 102,4  |
| interest             | 1/31/2022   |              | 1/1 - 1/31/22    | interest earned 1/1 - 1/31/22                                                                                                                                                                                                                                                                                                                                        | interest                                                                                                          | interest                                                                                                                                          | Hoter tax                                         |           | 11.14      | 102,4  |
| debit card           | 2/1/2022    |              |                  | Amazon.com (cash box)                                                                                                                                                                                                                                                                                                                                                | admin / miscellaneous expenses                                                                                    | miscellaneous expenses                                                                                                                            | Montour County<br>Hotel Tax                       | 34.97     |            | 102,3  |
| lebit card           | 2/1/2022    |              |                  | Wagner's Trophies & Engraveables (recognition                                                                                                                                                                                                                                                                                                                        | admin / miscellaneous expenses                                                                                    | miscellaneous expenses                                                                                                                            | noteriax                                          | 155.25    |            | 102,2  |
| 6906                 | 2/2/2022    |              |                  | plaques)<br>Scott Nichols (Sugar Shack sign)                                                                                                                                                                                                                                                                                                                         | Montour Preserve (maintenance / miscellaneous)                                                                    | park and trail                                                                                                                                    | Montour County                                    | 40.00     |            | 102,2  |
| 6907                 | 2/2/2022    |              |                  | Susan Shultz, CPA (Q4 accounting, payroll processing,                                                                                                                                                                                                                                                                                                                | accounting                                                                                                        | maintenance<br>professional fees                                                                                                                  | Hotel Tax<br>Montour County                       | 405.00    |            | 101,7  |
| 6908                 | 2/2/2022    |              |                  | and tax filing)<br>PPL Electric Utilitiies                                                                                                                                                                                                                                                                                                                           | Hess Recreation Area (electricity)                                                                                | park and trail                                                                                                                                    | Hotel Tax<br>Montour County                       | 84.17     |            | 101,7  |
|                      |             |              |                  |                                                                                                                                                                                                                                                                                                                                                                      |                                                                                                                   | maintenance<br>park and trail                                                                                                                     | Hotel Tax<br>Montour County                       | 20.05     |            |        |
| debit card           | 2/3/2022    |              |                  | Turbotville Great Valu (diesel fuel)                                                                                                                                                                                                                                                                                                                                 | Montour Preserve (maintenance / miscellaneous)<br>\$42.35 Hess Recreation Area (maint./other); \$42.34            | maintenance<br>park and trail                                                                                                                     | Hotel Tax<br>Montour County                       |           |            | 101,6  |
| debit card           | 2/5/2022    |              |                  | Cole's Hardware (500lbs rock salt)                                                                                                                                                                                                                                                                                                                                   | Hopewell Park (maint./other)                                                                                      | maintenance                                                                                                                                       | Hotel Tax<br>Montour County                       | 84.69     |            | 101,6  |
| lebit card           |             |              |                  | Cole's Hardware (600lbs rock salt)                                                                                                                                                                                                                                                                                                                                   | Montour Preserve (maintenance / miscellaneous)                                                                    | unu uuu                                                                                                                                           | oncour councy                                     | 101.63    |            | 101,5  |