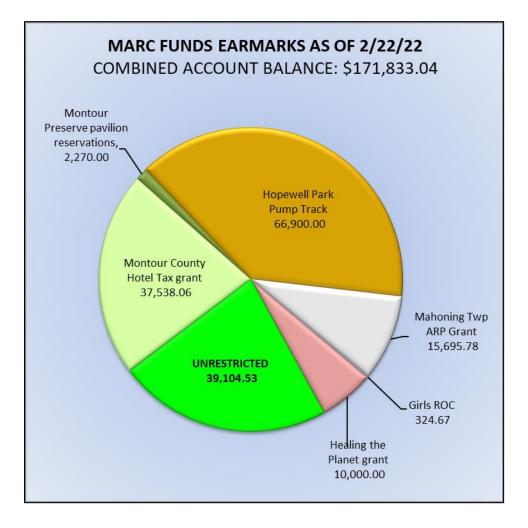

|                      |                     |                            |                               | MARC 2022 Check                                                                     | king Account (ID 40) R                                                                                                                                                                                       | egister                                                                                                                                                                                                                                                                                 |                                             |           |            |                    |
|----------------------|---------------------|----------------------------|-------------------------------|-------------------------------------------------------------------------------------|--------------------------------------------------------------------------------------------------------------------------------------------------------------------------------------------------------------|-----------------------------------------------------------------------------------------------------------------------------------------------------------------------------------------------------------------------------------------------------------------------------------------|---------------------------------------------|-----------|------------|--------------------|
| Number or<br>Code    | Transaction<br>Date | Date Sent to<br>Accounting | Recorded on Bank<br>Statement | Description of Transaction                                                          | Credited / Debited to Subaccount for Internal Budgeting                                                                                                                                                      | Statement of Revenues &<br>Expenses Line Item                                                                                                                                                                                                                                           | Grant to Credit or<br>Debit (if applicable) | Debit (-) | Credit (+) | Account<br>Balance |
| 6909                 | 2/6/2022            |                            |                               | MePush (website hosting)                                                            | \$52.47 Montour Preserve (website); \$52.47 admin/misc                                                                                                                                                       | \$52.47 park and trail<br>maintenance / \$52.47<br>miscellaneous expenses                                                                                                                                                                                                               | Montour County<br>Hotel Tax                 | 104.94    |            | 101,318.17         |
| 6910                 | 2/6/2022            |                            |                               | SkyPacket Networks                                                                  | Montour Preserve (internet)                                                                                                                                                                                  | park and trail<br>maintenance                                                                                                                                                                                                                                                           | Montour County<br>Hotel Tax                 | 79.00     |            | 101,239.13         |
| 6911                 | 2/6/2022            |                            |                               | Jon Beam (payroll 1/16 - 1/29)                                                      | payroll - Beam                                                                                                                                                                                               | wages                                                                                                                                                                                                                                                                                   | Montour County<br>Hotel Tax                 | 372.00    |            | 100,867.17         |
| 6912                 | 2/6/2022            |                            |                               | Dennis Piatt (payroll 1/16 - 1/29)                                                  | payroll - Piatt                                                                                                                                                                                              | wages                                                                                                                                                                                                                                                                                   | Montour County<br>Hotel Tax                 | 536.01    |            | 100,331.16         |
| 6913                 | 2/6/2022            |                            |                               | Craig Reinard (payroll 1/16 - 1/29)                                                 | payroll - Reinard                                                                                                                                                                                            | wages                                                                                                                                                                                                                                                                                   | Montour County<br>Hotel Tax                 | 14.89     |            | 100,316.27         |
| 6914                 | 2/6/2022            |                            |                               | Robert Stoudt (payroll 1/16 - 1/29)                                                 | payroll - Stoudt                                                                                                                                                                                             | wages                                                                                                                                                                                                                                                                                   | Montour County<br>Hotel Tax                 | 2,963.52  |            | 97,352.75          |
| 6915                 | 2/7/2022            |                            |                               | Ted Heaps Container Service                                                         | \$65 Hess Recreation Area (trash); \$125 Montour Preserve<br>(trash)                                                                                                                                         | park and trail<br>maintenance                                                                                                                                                                                                                                                           | Montour County<br>Hotel Tax                 | 190.00    |            | 97,162.75          |
| debit card           | 2/9/2022            |                            |                               | Amazon.com (Gatorade mix)                                                           | Humdinger Trail Races (food & drink)                                                                                                                                                                         | recreational event<br>expenses                                                                                                                                                                                                                                                          |                                             | 42.32     |            | 97,120.43          |
| debit card           | 2/9/2022            |                            |                               | Amazon.com (1,500 disposable spoons, 500 disposable<br>bowls)                       | \$161.51 Humdinger Trail Races (misc. supplies); \$145.33<br>Montour Preserve (programming supplies)                                                                                                         | \$161.51 recreational<br>event expenses; \$145.33<br>park and trail<br>maintenance                                                                                                                                                                                                      | \$145.33 Montour<br>County Hotel Tax        | 306.84    |            | 96,813.59          |
| 6916                 | 2/9/2022            |                            |                               | US Department of Agriculture (Montour Preserve<br>wildlife management)              | Montour Preserve (wildlife management)                                                                                                                                                                       | park and trail<br>maintenance                                                                                                                                                                                                                                                           | Montour County<br>Hotel Tax                 | 34.92     |            | 96,778.67          |
| debit card           | 2/10/2022           |                            |                               | Hilly Ridge (chainsaw spark plug, air filter, bar & chain oil, gloves, pruning saw) | park maintenance tools & supplies                                                                                                                                                                            | park and trail<br>maintenance                                                                                                                                                                                                                                                           | Montour County<br>Hotel Tax                 | 239.63    |            | 96,539.04          |
| auto deposit         | 2/11/2022           |                            |                               | Geisinger contribution (unrestricted)                                               | Geisinger annual contribution (unrestricted)                                                                                                                                                                 | contributions and user<br>fees (undesignated)                                                                                                                                                                                                                                           |                                             |           | 25,000.00  | 121,539.04         |
| 6917                 | 2/13/2022           |                            |                               | Columbia-Montour Visitors Bureau (annual dues)                                      | dues and licensing fees                                                                                                                                                                                      | dues and licensing fees                                                                                                                                                                                                                                                                 |                                             | 99.00     |            | 121,440.04         |
| 6918                 | 2/13/2022           |                            |                               | Danville Business Alliance (annual dues)                                            | dues and licensing fees                                                                                                                                                                                      | dues and licensing fees                                                                                                                                                                                                                                                                 |                                             | 100.00    |            | 121,340.04         |
| automatic<br>payment | 2/15/2022           |                            |                               | US Treasury (January payroll taxes)                                                 | payroll taxes                                                                                                                                                                                                | wages                                                                                                                                                                                                                                                                                   | Montour County<br>Hotel Tax                 | 1,433.34  |            | 119,906.70         |
| automatic<br>payment | 2/15/2022           |                            |                               | PA Dept. of Revenue (January payroll taxes)                                         | payroll taxes                                                                                                                                                                                                | wages                                                                                                                                                                                                                                                                                   | Montour County<br>Hotel Tax                 | 195.69    |            | 119,711.01         |
| debit card           | 2/15/2022           |                            |                               | Amazon.com (table cloth)                                                            | admin / miscellaneous expenses                                                                                                                                                                               | miscellaneous expenses                                                                                                                                                                                                                                                                  | Montour County<br>Hotel Tax                 | 14.83     |            | 119,696.18         |
| debit card           | 2/15/2022           |                            |                               | VistaPrint.com (MARC printed table runner)                                          | admin / miscellaneous expenses                                                                                                                                                                               | miscellaneous expenses                                                                                                                                                                                                                                                                  | Montour County<br>Hotel Tax                 | 119.77    |            | 119,576.41         |
| 6919                 | 2/18/2022           |                            |                               | Jon Beam (payroll 1/30 - 2/12)                                                      | payroll - Beam                                                                                                                                                                                               | wages                                                                                                                                                                                                                                                                                   | Montour County<br>Hotel Tax                 | 425.35    |            | 119,151.06         |
| 6920                 | 2/18/2022           |                            |                               | Dennis Piatt (payroll 1/30 - 2/12)                                                  | payroll- Piatt                                                                                                                                                                                               | wages                                                                                                                                                                                                                                                                                   | Montour County<br>Hotel Tax                 | 417.22    |            | 118,733.84         |
| 6921                 | 2/18/2022           |                            |                               | Lesley Yeich (payroll 1/30 - 2/12)                                                  | payroll - Yeich                                                                                                                                                                                              | wages                                                                                                                                                                                                                                                                                   | Montour County<br>Hotel Tax                 | 133.99    |            | 118,599.85         |
| 6922                 | 2/18/2022           |                            |                               | Craig Reinard (payroll 1/30 - 2/12)                                                 | payroll - Reinard                                                                                                                                                                                            | wages                                                                                                                                                                                                                                                                                   | Montour County<br>Hotel Tax                 | 81.87     |            | 118,517.98         |
| 6923                 | 2/18/2022           |                            |                               | Robert Stoudt (payroll 1/30 - 2/12)                                                 | payroll - Stoudt                                                                                                                                                                                             | wages                                                                                                                                                                                                                                                                                   | Montour County<br>Hotel Tax                 | 2,494.26  |            | 116,023.72         |
| 6924                 | 2/18/2022           |                            |                               | Verizon (Montour Preserve telephone)                                                | Montour Preserve (telephone)                                                                                                                                                                                 | park and trail<br>maintenance                                                                                                                                                                                                                                                           | Montour County<br>Hotel Tax                 | 107.59    |            | 115,916.13         |
| 6925                 | 2/20/2022           |                            |                               | PPL Electric Utilitiies                                                             | Montour Preserve (electricity)                                                                                                                                                                               | park and trail<br>maintenance                                                                                                                                                                                                                                                           | Montour County<br>Hotel Tax                 | 1,062.86  |            | 114,853.27         |
| 6926                 | 2/20/2022           |                            |                               | PPL Electric Utilitiies                                                             | Montour Preserve (electricity)                                                                                                                                                                               | park and trail<br>maintenance                                                                                                                                                                                                                                                           | Montour County<br>Hotel Tax                 | 1,515.96  |            | 113,337.31         |
| 6927                 | 2/20/2022           |                            |                               | PPL Electric Utilitiies                                                             | Montour Preserve (electricity)                                                                                                                                                                               | park and trail<br>maintenance                                                                                                                                                                                                                                                           | Montour County<br>Hotel Tax                 | 40.14     |            | 113,297.17         |
| 6928                 | 2/20/2022           |                            |                               | PPL Electric Utilitiies                                                             | Montour Preserve (electricity)                                                                                                                                                                               | park and trail<br>maintenance                                                                                                                                                                                                                                                           | Montour County<br>Hotel Tax                 | 30.96     |            | 113,266.21         |
| debit card           | 2/20/2022           |                            |                               | Amazon.com (24 rolls flagging tape for Humdinger<br>course marking)                 | Humdinger Trail Races (miscellaneous expenses)                                                                                                                                                               | recreational event<br>expenses                                                                                                                                                                                                                                                          |                                             | 82.64     |            | 113,183.57         |
| deposit              | 2/23/2022           |                            |                               | deposit                                                                             | \$435 Montour Preserve pavilion reservations; 5830<br>Montour Preserve donations; 53,185 Humdinger Trail<br>Races registrations; \$760 Hopewell Park Pump Track<br>donations; \$200 donations (unrestricted) | \$435 contributions and<br>user fees (Montour<br>Preserve); \$330<br>contributions and user<br>fees (Montour Preserve);<br>\$3,185 recreations<br>events; \$760<br>contributions and user<br>fees (Hopewell Park Pump<br>Track); \$200 contributions<br>and user fees<br>(undesignated) |                                             |           | 5,410.00   | 118,593.57         |