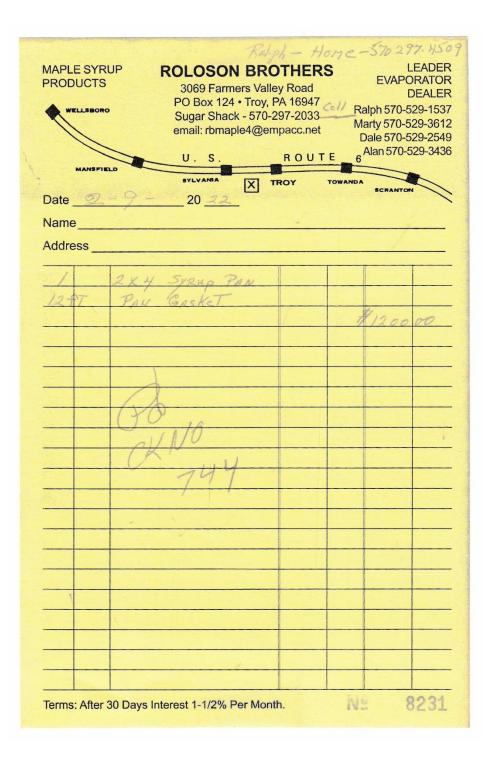

#### **New Business**

- Dirty Grin Mountain Biking Festival event management
- MARC 2022 sponsorships package (*pages 40 41*)
- Spring semester internship (*page 29*)
- Danville Community Foundation grant application (*page 29*)
- Bills to pay
  - Old Forge Brewing Company (Humdinger food) \$1,500
  - Brian Sokol Trucking (three truckloads stone for Montour Preserve) <\$1,500
  - Stoudt expense reimbursement requests (*pages 42 47*)
    - \$ 597.05 Wagner's Trophies & Engraveables (Montour Preserve patches)
    - \$1,200.00 Roloson Brothers (Montour Preserve maple sugaring evaporator pan)
    - \$ 770.00 Wagner's Trophies & Engraveables (Montour Preserve t-shirts)
    - \$ 589.50 Wagner's Trophies & Engraveables (Montour Preserve hats)
    - \$ 93.85 Wagner's Trophies & Engraveables (Humdinger awards)
    - \$1,053.00 Wagner's Trophies & Engraveables (Humdinger t-shirts)
       \$4,303.40 TOTAL