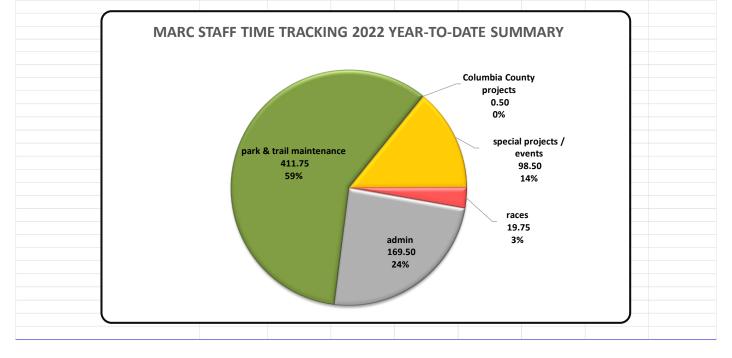

|       | 18.00                  |
| tourism promotion special projects        | 21.75  | -          | -             | 4.00         | -       | -       | -     | 25.75                  |
| Washingtonville revitalization projects   | 19.00  | -          | -             | -            | -       | -       | -     | 19.00                  |
| wellness special projects                 | 2.00   | -          | -             | -            | -       | -       | -     | 2.00                   |
| TOTALS                                    | 519.00 | 69.50      | 1.00          | 85.00        | -       | 8.50    | 17.00 | 700.00                 |
| YTD AVERAGE HOURS WORKED PER WEEK         | 51.90  | 6.95       | 0.10          | 8.50         | -       | 0.85    | 1.70  |                        |





## GRANTS

#### • Montour County Hotel Tax

- MARC on 2/18/22 received and deposited \$37,530.95 in Montour County Q4 2021 Hotel Tax grant funding
- As of 2/24/22, \$37,538.06 in Montour County Hotel Tax grant funds remain earmarked in MARC's savings account
- Stoudt has provided to McKonly & Asbury MARC's 2021 accounting files to begin MARC's 2021 audit
  - Stoudt on 2/22/22 met with representatives of McKonly & Asbury to discuss MARC's audit in more detail
  - As of 2/24/22, Stoudt does not anticipate any difficulties with the audit being completed by April as planned
- DCNR 2020 Non-Motorized Trails Grant Danville Borough Levee North Branch Canal Trail Construction (administered by Danville Borough) (NO UPDATES SINCE LAST MEETING)
  - Danville Borough staff continue working to ident