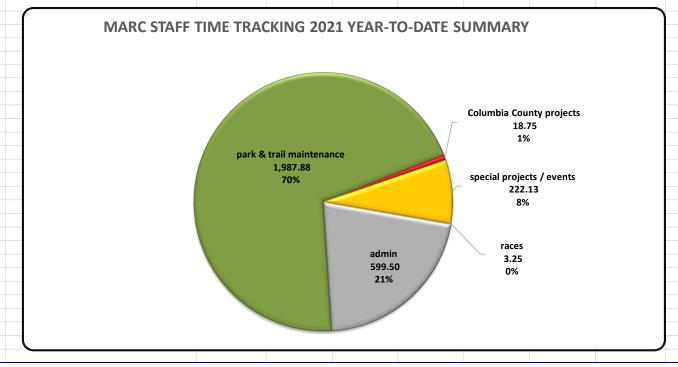

| -         | -        | -      | -                      |
| special projects / events - other         | 51.50      | 2.00          | -           | 2.00      | -        | 2.00   | 57.50                  |
| tourism promotion special projects        | 44.75      | -             | -           | -         | -        | -      |                        |
| Washingtonville revitalization projects   | 48.38      | -             | -           | 7.50      | 4.50     | 6.00   | 66.38                  |
| wellness special projects                 | 4.50       | -             | -           | -         | -        | -      | 4.50                   |
| TOTALS                                    | 1,940.75   | 291.25        | 32.50       | 399.50    | 34.25    | 178.00 | 2,831.50               |





#### **GRANTS**

#### • Montour County Hotel Tax

- $\circ$  MARC anticipates during the week of 8/23 8/27/21 the receipt of \$41,787.64 in Q2 2021 Montour County Hotel Tax funding
- o As of 8/18/21, MARC has \$0.68 in Montour County Hotel Tax funding earmarked in its accounts

# • DCNR 2020 Non-Motorized Trails Grant - Danville Borough Levee North Branch Canal Trail Construction (administered by Danville Borough) (NO UPDATES SINCE LAST MEETING)

- o Danville Borough staff continue working to identify final trail alignments and secure final agreements for affected properties
- o Project construction is not anticipated until 2022 at the earliest
- o project mapping available at <a href="https://www.google.com/maps/d/edit?mid=17se2PMghOEBzg70bdSTOg3HPCTTO9drE&usp=sharing">https://www.goo