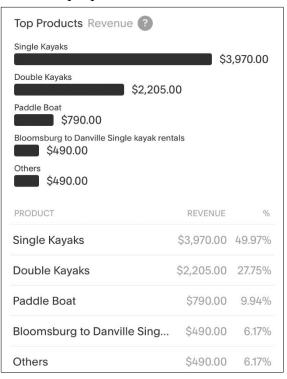

--------------------|-----------|
| Robert Stoudt, MARC Director | Date      |



# MONTOUR PRESERVE CONCESSIONAIRE'S REPORT

As of April we have continued to build traffic and sales with the kayak kiosk located at the Montour Preserve. Attached are our analytics for online sales with a growing amount of cash sales weekly, currently putting us at a gross income of around \$8,840 to date.

August has shown to be in decline due to inclement weather, though with that being said traffic is still high and we are expecting a solid finish to the season.

We are in the process of making plans for an alternative event in replacement of the Oct, 2nd Chili Challenge that lies within safety measures of COVID. There is also something in the works for a monthly to weekly group paddle on Chillisquaque.





Chase Hunter Operations Director, Riverside Adventure Co 8/18/21



# ASSISTANT DIRECTOR / NATURALIST'S REPORT

In the past two months, the assistant director developed a summer newsletter, updated bulletin boards and began offering public programs at Montour Preserve. He offered educational programs at Children's Discovery Museum in Lewisburg and on the Hiawatha for the Middle Susquehanna Riverkeeper's Floating Classroom. He offered educational programs to three groups visiting the preserve and assisted with storm cleanup. He is currently working on a new interpretive trail guide for the Chillisquaque Trail, programming for autumn and a set of interpretive signs for the maple sugarbush.

Jon Beam 8/17/21

# **SENIOR MAINTENANCE TECHNICIAN'S REPORT**

JULY & AUGUST

finished mowing bac