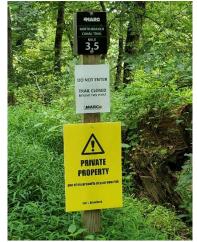

marker signs and posts between trail miles 4.1 and 4.9, as well as at 2.8 (ten signs and posts)
  - Land Steward Wayne Kashner located in the canal and stream beds the signs and posts for 4.4, 4.5, 4.6, 4.7, 4.8, and 4.9 and placed them near their correct locations for reinstallation
  - Stoudt and intern Hannah Reavy on 8/3/21 through-hiked the entire trail to inspect for other issues and reinstalled the signs previously located by Wayne Kashner
    - Stoudt and Reavy were unable to locate 4.1, 4.2, 4.3, or 2.8 and suspect the signs and posts may have been thrown into the river

Lori Krum Beck (owner of the Bear Hunters' Grove Campground) has posted 'Private Property' signs at trail miles 3.5 and 4.0 where MARC had previously posted 'Do Not Enter' signage on both ends of the campground



- Montour County Commissioners acted on 11/17/20 to resume legal action against the owners of the Bear Hunters' Grove Campground, located at the Montour County / Columbia County line, to compel removal of ongoing encroachments on the North Branch Canal Trail
  - Stoudt on 11/17/20 posted trail closures on either side of the campground, to remain in effect until the legal dispute is resolved and the encroachments are removed
  - Stoudt on 8/10/21 corresponded with the relevant parties regarding the pending legal action
    - Stoudt anticipates meeting soon with relevant parties
- o Land Steward Wayne Kashner continues improving problem areas along the trail in Montour Township, Columbia County and has cleared numerous downed trees caused by recent storms
- o New brochures have been printe