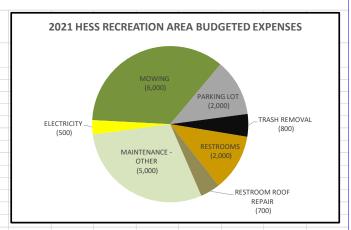

#### Director's Report (Bob Stoudt) (pages 23 - 32)

- Hess Recreation Area flag incident and response / Heather Good resignation
- Chilli Challenge cancellation