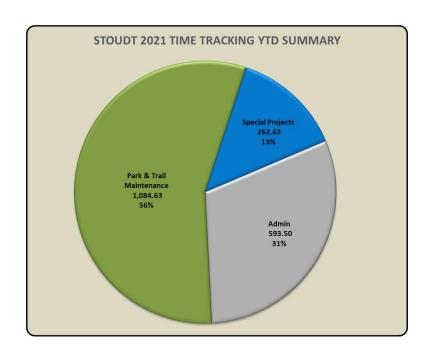

|       |      |        | 103.5  |          |          |       |      |        |              |         |        |        |         |          |      | .50  |        |      |        |        |           | 4       |      |        |        |   |
|                             | PAYRO                                     | DLL PERIOD         | 4    |       |      |        |      |        | $\perp$      |         |              |       |      |      | 15   |      |        |        |        |              |        |              |        |          |       |      |        | 16     |          |          |       |      |        | $\perp$      |         |        |        |         |          | 1    | 17   |        |      |        |        |           |         |      |        |        |   |





| MARC STAI                                 | FF 2021 YE | AR-TO-DAT     | E COMBINE   | D TIME AC | COUNTING | 3      |                        |
|-------------------------------------------|------------|---------------|-------------|-----------|----------|--------|------------------------|
|                                           | UPDATED    | 8/18/21; INCL | UDES OVERTI | ME HOURS  |          |        |                        |
| TASK                                      | STOUDT     | BEAM          | FOUGHT      | PIATT     | REINARD  | YEICH  | PROJECT<br>TOTAL HOURS |
| MARC admin                                | 593.50     | -             | 2.00        | -         | 4.00     | -      | 599.50                 |
| Hess Recreation Area                      | 215.75     | =