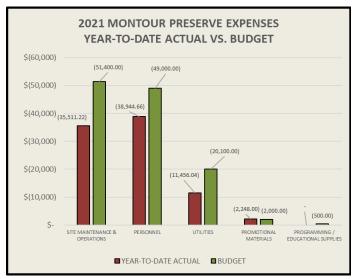

| internet service                     | (369.51)               | (1,100.00)     |
| JTILITIES                     | telephone                            | (782.92)               | (1,300.00)     |
| T                             | trash service                        | (1,000.00)             | (1,800.00)     |
|                               | website hosting / email service      | (497.60)               | (900.00)       |
| broch                         | nures and promotional materials      | (2,248.00)             | (2,000.00)     |
| progr                         | ramming and educational supplies     | -                      | (500.00)       |
|                               | EXPENSE TOTAL                        | \$ (88,159.92)         | \$(123,000.00) |







|                           | AMARC⊎                                                        |                              |                   | ARC 2021 BUDGET                                                             |                                  |                    |                                                     |                                                 |
|---------------------------|---------------------------------------------------------------|------------------------------|-------------------|-----------------------------------------------------------------------------|----------------------------------|--------------------|-----------------------------------------------------|-------------------------------------------------|
|                           |