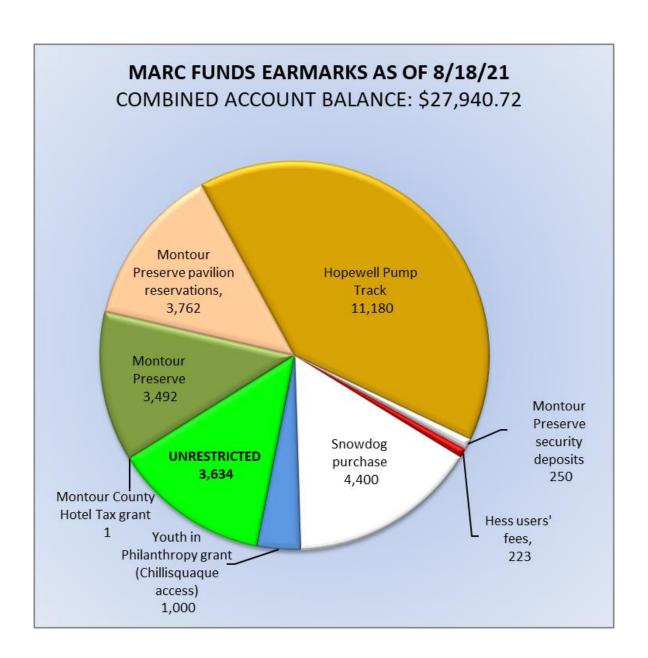

### **Officer Reports**

- Chairman's Report (Tyler Dombroski)
- Treasurer's Report (Dr. John Bulger) (pages 2 20)
- Secretary's Report (Chris Johns)