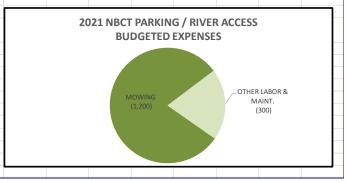

|
|                            |                        |             |



| NBCT PARKING / RIVER | ACCESS 2021 B          | UDGET   |
|----------------------|------------------------|---------|
| EXPENSE              | YEAR-TO-DATE<br>ACTUAL | BUDGET  |
| MOWING               | (600.00)               | (1,200) |
| OTHER LABOR & MAINT. | (37.00)                | (300)   |
|                      |                        |         |
|                      |                        |         |
|                      |                        |         |
|                      |                        |         |
| TOTAL                | (637.00)               | (1,500) |
|                      |                        |         |
|                      |                        |         |





| 2021 MONTOUR PRESERVE INCOME                                                                                                                                                                                                                                                                                      |                      | AMOUNT                                                                                                                            |                |                                    |
|------------------------------------------------------------------------------------------------------------------------------------------------------------------------------------------------------------------------------------------------------------------------------------