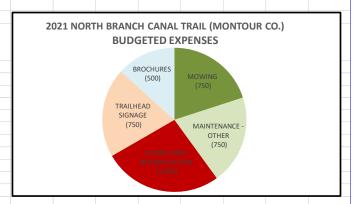

#### Director's Report (Bob Stoudt) (pages 23 - 32)

- Hess Recreation Area flag incident and response / Heather Good resignation
- Chilli Challenge cancellation