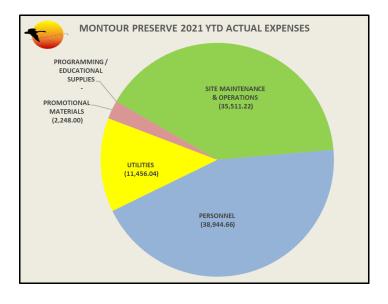

| internet service                     | (369.51)               | (1,100.00)     |
| JTILITIES                     | telephone                            | (782.92)               | (1,300.00)     |
| T                             | trash service                        | (1,000.00)             | (1,800.00)     |
|                               | website hosting / email service      | (497.60)               | (900.00)       |
| broch                         | nures and promotional materials      | (2,248.00)             | (2,000.00)     |
| progr                         | ramming and educational supplies     | -                      | (500.00)       |
|                               | EXPENSE TOTAL                        | \$ (88,159.92)         | \$(123,000.00) |







|                           | AMARC⊎                                                        |                              |                   | ARC 2021 BUDGET                                                             |                                  |                    |                                                     |                                                 |
|---------------------------|---------------------------------------------------------------|------------------------------|-------------------|-----------------------------------------------------------------------------|----------------------------------|--------------------|-----------------------------------------------------|-------------------------------------------------|
|