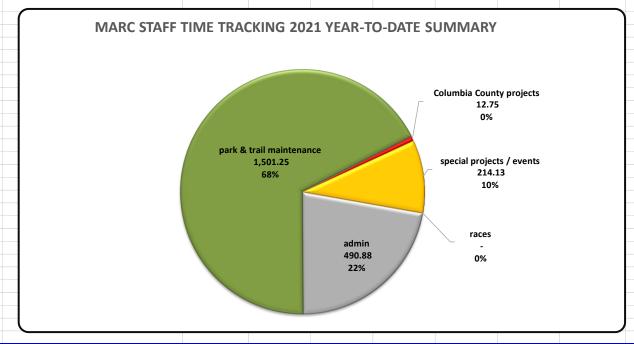

| -         | -        | -      | -                     |
| special projects / events - other         | 46.50      | 2.00          | -              | 2.00      | -        | 2.00   | 52.                   |
| tourism promotion special projects        | 37.50      | -             | -              | -         | -        | -      |                       |
| Washingtonville revitalization projects   | 48.38      | -             | -              | 7.50      | 4.50     | 6.00   | 66.                   |
| wellness special projects                 | 2.50       | -             | -              | -         | -        | -      | 2.                    |
| TOTALS                                    | 1,580.75   | 203.25        | 16.50          | 298.50    | 12.00    | 145.50 | 2,219.                |





#### **GRANTS**

- Montour County Hotel Tax (NO UPDATES SINCE LAST MEETING)
  - o As of 6/25/21, no Hotel Tax funds remain earmarked in MARC's accounts
  - o The next grant installment for Q2 2021 is anticipated mid-August
- DCNR 2020 Non-Motorized Trails Grant Danville Borough Levee North Branch Canal Trail Construction (administered by Danville Borough) (NO UPDATES SINCE LAST MEETING)
  - Danville Borough staff continue working to identify final trail alignments and secure final agreements for affected properties
  - o Project construction is not anticipated until 2022 at the earliest
  - o project mapping available at <a href="https://www.google.com/maps/d/edit?mid=17se2PMghOEBzg70bdSTOg3HPCTTO9drE&usp=shar">https://www.google.com/maps/d/edit?mid=17se2PMghOEBzg70bdSTOg3HPCTTO9drE&us