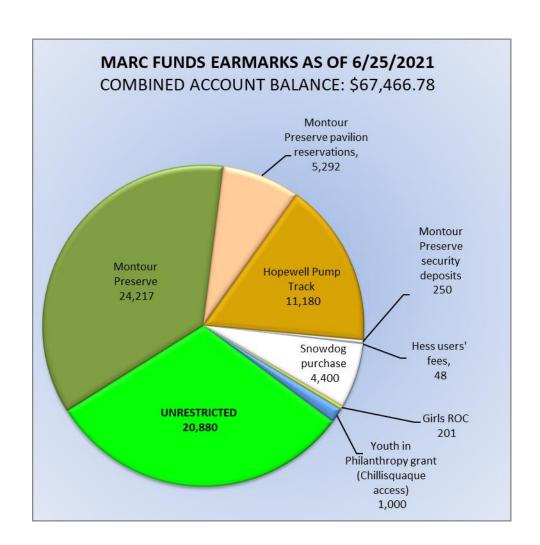

| Soccer Shots                                                                                        |    | 250.0     |  |  |  |
| 5/17/2021        | 6651                                    | Montour County Conservation District (E&S Control Plan waiver for DeLong Park sitting area project) |    | 50.0      |  |  |  |
|                  |                                         | Susquehanna Fire Equipment Co. (Montour Preserve fire protection annual                             | l  | 1545      |  |  |  |
| 5/21/2021        | 6655                                    | inspection)                                                                                         | ļ  | 154.5     |  |  |  |



5/21/2021

6656

Pace Analytical Services, LLC

120.00

5,377.67

TOTAL \$





#### **MONTOUR AREA RECREATION COMMISSION MANAGED SITES 2021 BUDGETS** BUDGET ADOPTED 11/23/2020; YEAR-TO-DATE INFORMATION UPDATED 6/25/21 **HESS RECREATION AREA 2021 BUDGET 2021 HESS RECREATION AREA BUDGETED EXPENSES** YEAR-TO-DATE BUDGET **EXPENSE** ACTUAL MOWING (1,752.00) (6,000)(2,000) PARKING LOT (2,200.00)TRASH REMOVAL (490.00) (800) (2,000) RESTROOMS (599.96) (2,000) TRASH REMOVAL RESTROOM ROOF REPAIR (700)ELECTRICITY. (800)MAINTENANCE - OTHER (500)(7,252.79)(5,000)ELECTRICITY (274.54)(500) MAINTENANCE (2,000) TOTAL OTHER (5,000)RESTROOM ROOF (700)**HOPEWELL PARK 2021 BUDGET 2021 HOPEWELL PARK BUDGETED EXPENSES** YEAR-TO-DATE BUDGET **EXPENSE** ACTUAL MOWING (320.00)(2,500)MAINTENANCE -(2,500) OTHER MAINTENANCE - OTHER (6,137.72)PARKING LOT (2.500)PARKING LOT (500)(500)TRASH RE