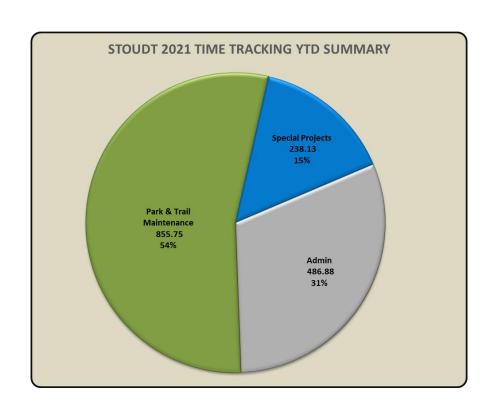

|      |          |      |       | 42.50 | ,    |       |      |    |
|                           | BIWEEKLY PAYE                             | ROLL TOTAL OLL PERIOD |          |      |      |       |      |      | 98   |      |      |      |       |      |      |   |      |       |      |       |      |      | 117  |      |       |      |       |       |       |      |          |      |       |       |      |       | 42.5 |    |
|                           | PAYRO                                     | OLL PERIOD            | <u> </u> |      |      |       |      |      | 1    |      |      |      |       |      |      |   |      |       |      |       |      |      | 1    | 3    |       |      |       |       |       |      | <u> </u> |      |       |       | _    |       | 14   |    |





| MARC STA                                  | FF 2021 YE | AR-TO-DAT     | E COMBINE      | D TIME AC | COUNTING | 3      |                       |
|-------------------------------------------|------------|---------------|----------------|-----------|----------|--------|-----------------------|
|                                           | Stoudt     | as of 6/25/21 | others as of 6 | 5/19/21   |          |        |                       |
| TASK                                      | STOUDT     | BEAM          | FOUGHT         | PIATT     | REINARD  | YEICH  | PROJECT<br>TOTAL HOUI |
| MARC admin                                | 486.88     | -             | 2.00           | -         | 2.00     | -      | 490.                  |
| Hess Recreation Area                      | 178.50