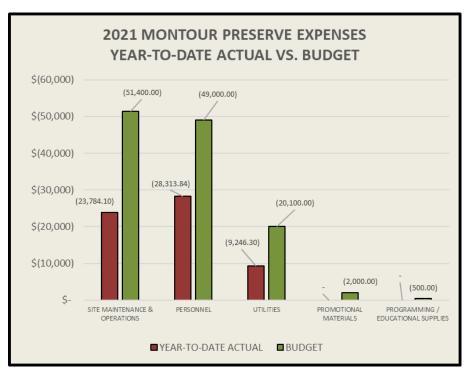

9.51)       | (1,100.00)     |  |  |  |  |  |  |
| JTILITIES                     | telephone                            | (671.57)       | (1,300.00)     |  |  |  |  |  |  |
| 5                             | trash service                        | (750.00)       | (1,800.00)     |  |  |  |  |  |  |
|                               | website hosting / email service      | (370.42)       | (900.00)       |  |  |  |  |  |  |
| broch                         | ures and promotional materials       | -              | (2,000.00)     |  |  |  |  |  |  |
| progr                         | amming and educational supplies      | -              | (500.00)       |  |  |  |  |  |  |
|                               | EXPENSE TOTAL                        | \$ (61,344.24) | \$(123,000.00) |  |  |  |  |  |  |





| /\MADC                                                        |