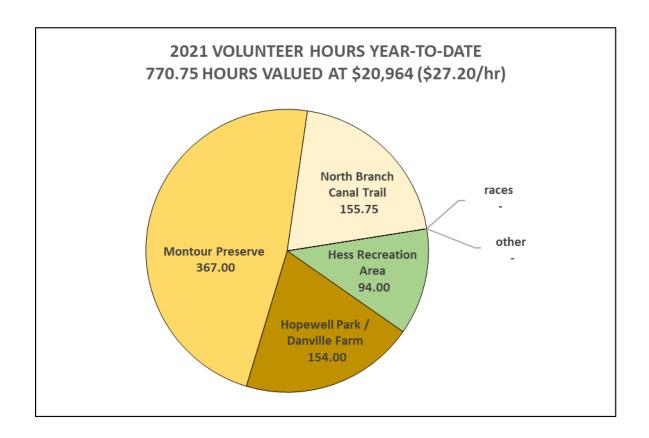

| 44.50          | 2.00          | 2.00         | 2.00   | 50.50                  |  |  |  |  |  |  |  |  |  |
| tourism promotion special projects                    | 36.00          | -             | -            | -      |                        |  |  |  |  |  |  |  |  |  |
| Washingtonville revitalization projects               | 45.63          | -             | -            | -      | 45.63                  |  |  |  |  |  |  |  |  |  |
| wellness special projects                             | 1.50           | -             | -            | -      | 1.50                   |  |  |  |  |  |  |  |  |  |
| TOTALS                                                | 1,294.63       | 152.25        | 212.50       | 114.00 | 1,737.38               |  |  |  |  |  |  |  |  |  |









#### **GRANTS**

#### Montour County Hotel Tax

- o MARC on 5/11/21 received and deposited a supplemental payment of Q4 2020 Montour County Hotel Tax funds in the amount of \$409.82
- MARC on 5/22/21 deposited a payment of Q1 2021 Montour County Hotel Tax funds in the amount of \$19,949.88
- An internal fund transfers of Hotel Tax funds was made on 5/22/21 (\$20,378.44) as documented on page 5 of this agenda packet
- o As of 5/23/21, no Hotel Tax funds remain earmarked in MARC's accounts
- o The next grant installment for Q2 2021 is anticipated mid-August

### DCNR 2020 Non-Motorized Trails Grant - Danville Borough Levee North Branch Canal Trail Construction (administered by Danville Borough)

- Stoudt on 4/9/21 met (online) with representatives of Danville Borough, PennDOT, DCNR, and