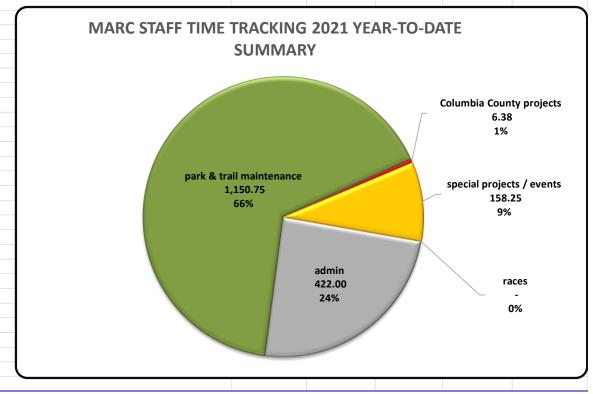

| 44.50          | 2.00          | 2.00         | 2.00   | 50.50                  |  |  |  |  |  |  |  |  |  |
| tourism promotion special projects                    | 36.00          | -             | -            | -      |                        |  |  |  |  |  |  |  |  |  |
| Washingtonville revitalization projects               | 45.63          | -             | -            | -      | 45.63                  |  |  |  |  |  |  |  |  |  |
| wellness special projects                             | 1.50           | -             | -            | -      | 1.50                   |  |  |  |  |  |  |  |  |  |
| TOTALS                                                | 1,294.63       | 152.25        | 212.50       | 114.00 | 1,737.38               |  |  |  |  |  |  |  |  |  |









#### **GRANTS**

#### Montour County Hotel Tax

- o MARC on 5/11/21 received and deposited a supplemental payment of Q4 2020 Montour County Hotel Tax funds in the amount of \$409.82
- MARC on 5/22/21 deposited a payment of Q1 2021 Montour County Hotel Tax funds in the amount of \$19,949.88
- An internal fund transfers of Hotel Tax funds was made on 5/22/21 (\$20,378.44) as documented on page 5 of this agenda packet
- o As of 5/23/21, no Hotel Tax funds remain earmarked in MARC's accounts
- o The next grant installment for Q2 2021 is anticipated mid-August

### DCNR 2020 Non-Motorized Trails Grant - Danville Borough Levee North Branch Canal Trail Construction (administered by Danville Borough)

- Stoudt on 4/9/21 met (online) with representatives of Danville Borough, PennDOT, DCNR,