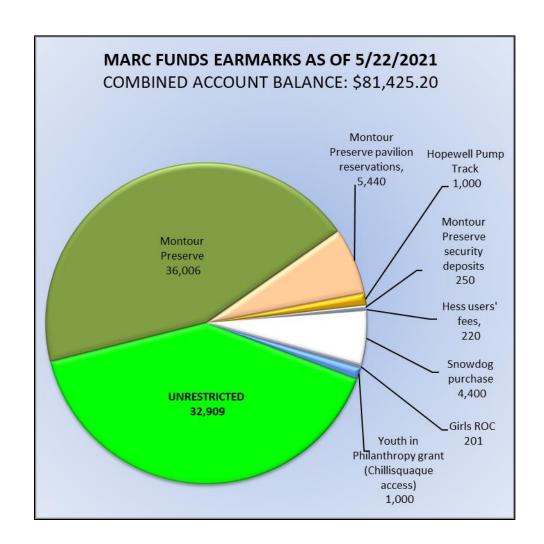

|  |
| 4/27/2021        | 6628     | Jon Beam (payroll 4/11 - 4/24)                                               | 566.20          |  |
| 4/27/2021        | 6629     | Lesley Yeich (payroll 4/11 - 4/24)                                           | 441.36          |  |
| 4/27/2021        | 6630     | Robert Stoudt (payroll 4/11 - 4/24)                                          | 2,817.10        |  |
| 4/30/2021        | auto pay | Danville Area Earned Income Tax Office (Q1 payroll taxes)                    | 397.91          |  |
|                  |          | TOTAL                                                                        | \$<br>10,785.12 |  |
|                  |          |                                                                              |                 |  |







#### MONTOUR AREA RECREATION COMMISSION MANAGED SITES 2021 BUDGETS BUDGET ADOPTED 11/23/2020; YEAR-TO-DATE INFORMATION UPDATED 5/22/21 **HESS RECREATION AREA 2021 BUDGET 2021 HESS RECREATION AREA BUDGETED EXPENSES** YEAR-TO-DATE BUDGET ACTUAL MOWING (786.00)(6,000)PARKING LOT (2,200.00)(2,000)PARKING LOT TRASH REMOVAL (325.00) (800) (2,000) RESTROOMS (482.56)(2,000)TRASH REMOVAL RESTROOM ROOF REPAIR (700) ELECTRICITY. (800)MAINTENANCE - OTHER (5,395.77)(5,000) (500) ELECTRICITY (230.04)(500)MAINTENANCE TOTAL (9,419.38) (17,000) OTHER (5,000) \_RESTROOM ROOF REPAIR (700)**HOPEWELL PARK 2021 BUDGET 2021 HOPEWELL PARK BUDGETED EXPENSES** YEAR-TO-DATE **EXPENSE** BUDGET **ACTUAL** MOWING (120.00)(2,500)MAINTENANCE -MAINTENANCE - OTHER (2,500)(5,756.34) PARKING LOT (2,500) PARKING LOT (500)