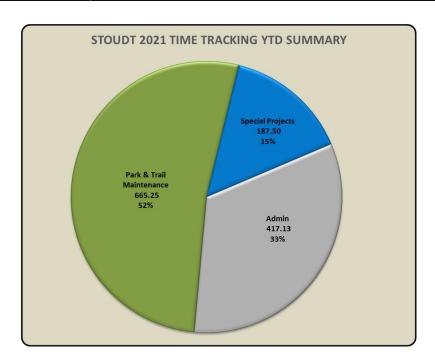

|       | 52.50 |      |      |      | 52.00 77.50 |       |      |       |      |       |      |      |       |       |       |       |      |       |
|                             | BIWEEKLY PAYR                             | OLL TOTAL          |      |      |       |       |      |       |      |      | 129.50<br>11 |       |       |      |      |      |             |       |      |       | _    |       |      |      |       |       |       |       |      |       |
|                             | PATRO                                     | JLL PERIOD         |      |      |       |       |      |       | 1    | U    |              |       |       |      |      |      |             |       |      |       |      |       |      | 1    |       |       |       |       |      |       |





| MARC STAFF 2021 YEAR-TO-DATE COMBINED TIME ACCOUNTING |                |               |              |        |                        |  |  |  |  |  |  |  |  |  |
|-------------------------------------------------------|----------------|---------------|--------------|--------|------------------------|--|--|--|--|--|--|--|--|--|
| Stoudt as of 5/22                                     | /21; Beam, Pia | tt, and Yeich | as of 5/8/21 |        |                        |  |  |  |  |  |  |  |  |  |
| TASK                                                  | STOUDT         | BEAM          | PIATT        | YEICH  | PROJECT<br>TOTAL HOURS |  |  |  |  |  |  |  |  |  |
| MARC admin                                            | 422.00         | -             | -            | -      | 422.00