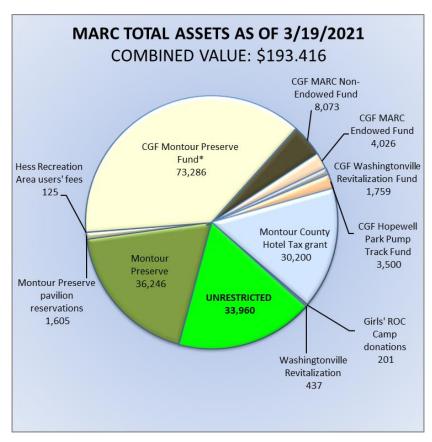

| 720.40      | 1 |
| 2/26/2021        | 6586    | PPL Electric Utilities                                                                              | 1,041.33    |   |
| 2/26/2021        | 6587    | PPL Electric Utilities                                                                              | 44.07       | , |
| 2/26/2021        | 6588    | PPL Electric Utilities                                                                              | 36.65       |   |
|                  | 1       | TOTAL                                                                                               | \$ 2,426.79 |   |
|                  |         |                                                                                                     |             |   |













|                          |                                                                                                       |                                    | D.4.6                | ARC 2021 BUDGET                                             |                                  |                    |                                                     |                                                 |  |  |  |  |  |  |
|--------------------------|-------------------------------------------------------------------------------------------------------|------------------------------------|----------------------|-------------------------------------------------------------|----------------------------------|--------------------|---------------------------------------------------