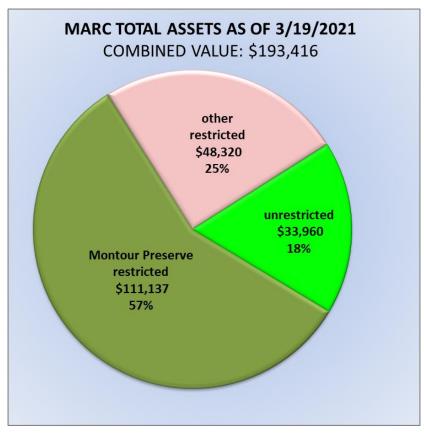

| 720.40      | 1 |
| 2/26/2021        | 6586    | PPL Electric Utilities                                                                              | 1,041.33    |   |
| 2/26/2021        | 6587    | PPL Electric Utilities                                                                              | 44.07       | , |
| 2/26/2021        | 6588    | PPL Electric Utilities                                                                              | 36.65       |   |
|                  | 1       | TOTAL                                                                                               | \$ 2,426.79 |   |
|                  |         |                                                                                                     |             |   |













|                          |                                                                                                       |                                    | D.4.6                | ARC 2021 BUDGET                                             |                                  |                    |                                                     |                                                 |  |  |  |  |  |  |
|--------------------------|-------------------------------------------------------------------------------------------------------|------------------------------------|----------------------|-------------------------------------------------------------|----------------------------------|--------------------|-----------------------------------------------------