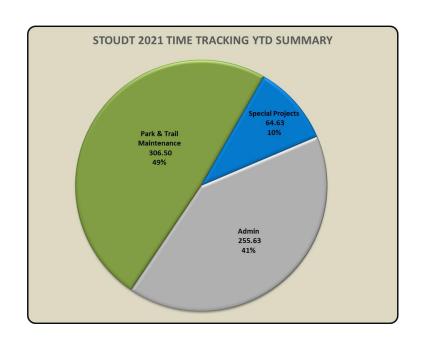

#### Director's Report (Bob Stoudt) (pages 16 - 23)

Discussion of Talen Energy / Middle Susquehanna Riverkeeper Association Settlement Agreement (pages 26 – 31)