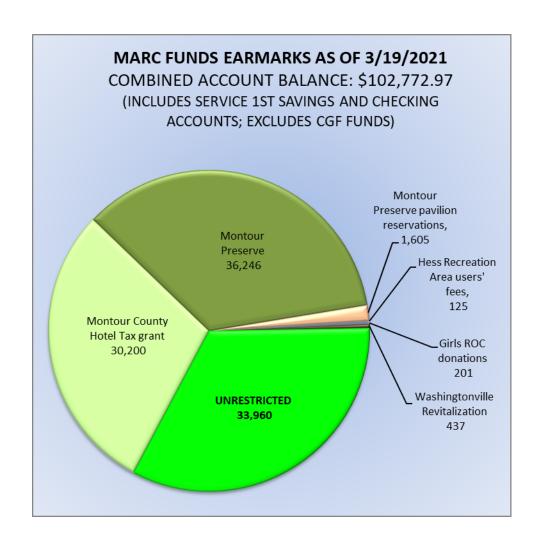

| 720.40      | 1 |
| 2/26/2021        | 6586    | PPL Electric Utilities                                                                              | 1,041.33    |   |
| 2/26/2021        | 6587    | PPL Electric Utilities                                                                              | 44.07       | , |
| 2/26/2021        | 6588    | PPL Electric Utilities                                                                              | 36.65       |   |
|                  | 1       | TOTAL                                                                                               | \$ 2,426.79 |   |
|                  |         |                                                                                                     |             |   |













|                          |                                                                                                       |                                    | D.4.6                | ARC 2021 BUDGET                                             |                                  |                    |                                                     |                                                 |  |  |  |  |  |  |
|--------------------------|-------------------------------------------------------------------------------------------------------|------------------------------------|----------------------|-------------------------------------------------------------|----------------------------------|--------------------|-----------------------------------------------