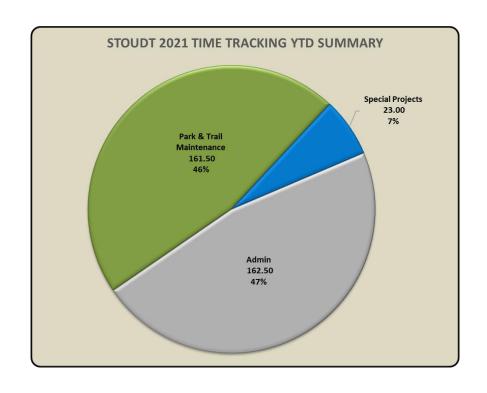

|      |      |      |   |      |          |      |      |      |       |      | 56.00      |      |      |      |       |        |    |    |
|                             | BIWEEKLY PAYROLL TOTAL 00  PAYROLL PERIODS |                               |      |       |      |      |      |      |      |      | 80.00       |       |      |      |      |   |      |          |      |      |      |       |      | 56.00<br>5 |      |      |      |       |        |    |    |
| 1 ATROLE PERIOD             |                                            |                               |      |       |      |      |      |      |      | _    | 4           |       |      |      |      |   |      |          |      |      |      |       |      |            |      |      |      |       |        |    |    |





## **DIRECTOR'S REPORT (continued)**

#### **GRANTS**

## Montour County Hotel Tax

- o MARC on 2/12/21 deposited \$21,013.43 in Montour County Hotel Tax funds received for Q4 2020
- o The next installment for Q1 2021 is anticipated mid-May
- o Internal fund transfers of Hotel Tax funds were made on 1/22/21 (12,789.52), 1/29/21 (\$1,357.14), and 2/10/21 (\$4,013.73) as documented on pages 5-7 of this agenda packet
- o \$36,395.11 in Hotel Tax funds remain earmarked in MARC's savings account

# DCNR 2020 Non-Motorized Trails Grant (Danville Borough Levee North Branch Canal Trail Construction) (no update since last meeting)

- In partnership with Danville Borough staff, Stoudt on 4/22/20 submitted an application to DCNR's 2020 Non-Motorized Trails grant program for construction of the Da