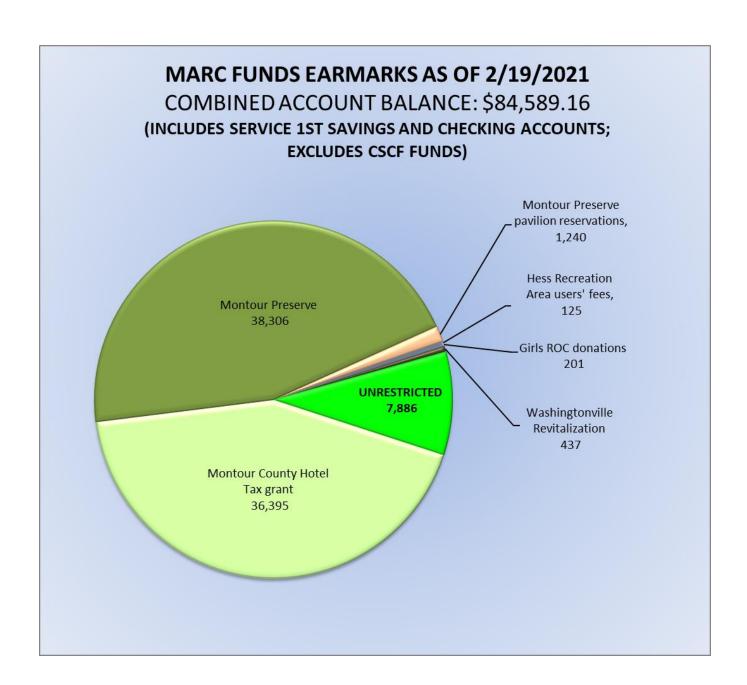

Cordially,

MONTOUR COUNTY AUDITORS

Jamie J. Becker mie J. Becker Elizabeth A. Brown

c.c.: Montour County Commissioner's

| MONTOUR AREA RE   | RC CREATION COMMISSION |                            | N                             | IARC 2021 Checking A                                                                                                                               | Account (ID 40) Registe                                                                                                                 | er                                          |           |            |                    |
|-------------------|------------------------|----------------------------|-------------------------------|----------------------------------------------------------------------------------------------------------------------------------------------------|-----------------------------------------------------------------------------------------------------------------------------------------|---------------------------------------------|-----------|------------|--------------------|
| Number or<br>Code | Transaction<br>Date    | Date Sent to<br>Accounting | Recorded on Bank<br>Statement | Description of Transaction                                                                                                                         | Credited / Debited to Subaccount                                                                                                        | Grant to Credit or<br>Debit (if applicable) | Debit (-) | Credit (+) | Account<br>Balance |
| auto pay          | 1/23/2021              | 2/4/2021                   | 1/1 - 1/31/21                 | Zoom                                                                                                                                               | dues and subscriptions                                                                                                                  | Montour County<br>Hotel Tax                 | 15.89     |            | 9,228.45           |
| auto pay          | 1/26/2021              | 2/4/2021                   | 1/1 - 1/31/21                 | MailChimp (monthly email service)                                                                                                                  | \$11.12 Montour Preserve (email); \$11.13 administration / miscellaneous                                                                | Montour County<br>Hotel Tax                 | 22.25     |            | 9,206.20           |
| 6565              | 1/27/2021              | 2/4/2021                   |                               | Robert Stoudt (1/25/21 expense report - 20ft 48" HDPE pipe for Hess Recreation Area trail repair)                                                  | Hess Recreation Area (maintenance)                                                                                                      | Montour County<br>Hotel Tax                 | 901.00    |            | 8,305.20           |
| 6566              | 1/27/2021              | 2/4/2021                   |                               | Susan Shultz, CPA (quarterly accounting fee)                                                                                                       | accounting                                                                                                                              | Montour County<br>Hotel Tax                 | 385.00    |            | 7,920.20           |
| debit card        | 1/27/2021              | 2/4/2021                   | 1/1 - 1/31/21                 | USPS Danville (stamps)                                                                                                                             | office expenses                                                                                                                         | Montour County<br>Hotel Tax                 | 33.00     |            | 7,887.20           |
| transfer          | 1/29/2021              | 2/4/2021                   | 1/1 - 1/31/21                 | transfer of Montour County Hotel Tax funds from<br>savings account to reimburse grant-eligible expenses<br>incurred 1/23/21 - 1/29/21              |                                                                                                                                         | Montour County<br>Hotel Tax                 |           | 1,357.14   | 9,244.34           |
| interest          | 1/31/2021              | 2/4/2021                   | 1/1 - 1/31/21                 | dividend interest earned 1/1 - 1/31/21                                                                                                             | interest                                                                                                                                |                                             |           | 0.77       | 9,245.11           |
| auto pay          | 2/1/2021               |                            |                               | PA UC Fund (Q4 payroll taxes)                                                                                                                      | payroll taxes                                                                                                                           | Montour County<br>Hotel Tax                 | 62.98     |            | 9,182.13           |
| auto pay          | 2/1/2021               |                            |                               | Danville Area Earned Income Tax Office (Q4 payroll taxes)                                                                                          | payroll taxes                                                                                                                           | Montour County<br>Hotel Tax                 | 283.76    |            | 8,898.37           |
| debit card        | 2/2/2021               |                            |                               | Valero (diesel fuel for tractor)                                                                                                                   | Montour Preserve (maintenance / misc)                                                                                                   | Montour County<br>Hotel Tax                 | 44.52     |            | 8,853.85           |
| debit card        | 2/3/2021               |                            |                               | Cole's Hardware (duct tape, wooden stakes, fuel)                                                                                                   | Montour Preserve (maintenance / misc)                                                                                                   | Montour County<br>Hotel Tax                 | 51.84     |            | 8,802.01           |
| 6567              | 2/8/2021               |                            |                               | Columbia-Montour Visitors Bureau (annual dues)                                                                                                     | dues and subscriptions                                                                                                                  |                                             | 99.00     |            | 8,703.01           |
| 6568              | 2/8/2021               |                            |                               | US Department of Agriculture (Montour Preserve wildlife management)                                                                                | Montour Preserve (wildlife management)                                                                                                  | Montour County<br>Hotel Tax                 | 36.63     |            | 8,666.38           |
| 6569              | 2/8/2021               |                            |                               | The Daily Item (classified advertising in Daily Item and Danville News re: Bobcat sale and Montour Preserve watercraft concessionaire RFP)         | public notices                                                                                                                          | Montour County<br>Hotel Tax                 | 369.00    |            | 8,297.38           |
| 6570              | 2/8/2021               |                            |                               | MePush (website hosting - two months)                                                                                                              | \$104.94 Montour Preserve (website); \$104.94<br>admin/misc                                                                             | Montour County<br>Hotel Tax                 | 209.88    |            | 8,087.50           |
| 6571              | 2/8/2021               |                            |                               | Dennis Piatt (payroll 1/17 - 1/30)                                                                                                                 | payroll - Piatt                                                                                                                         | Montour County<br>Hotel Tax                 | 415.21    |            | 7,672.29           |
| 6572              | 2/8/2021               |                            |                               | Jon Beam (payroll 1/17 - 1/30)                                                                                                                     | payroll - Beam                                                                                                                          | Montour County<br>Hotel Tax                 | 221.19    |            | 7,451.10           |
| 6573              | 2/8/2021               |                            |                               | Lesley Yeich (payroll 1/17 - 1/31)                                                                                                                 | payroll - Yeich                                                                                                                         | Montour County<br>Hotel Tax                 | 204.93    |            | 7,246.17           |
| 6574              | 2/8/2021               |                            |                               | Robert Stoudt (payroll 1/17 - 1/31)                                                                                                                | payroll - Stoudt                                                                                                                        | Montour County<br>Hotel Tax                 | 1,583.40  |            | 5,662.77           |
| 6575              | 2/8/2021               |                            |                               | Ted Heaps Container Service                                                                                                                        | \$125 Montour Preserve (trash); \$65 Hess Recreation Area (trash)                                                                       | Montour County<br>Hotel Tax                 | 190.00    |            | 5,472.77           |
| 6576              | 2/8/2021               |                            |                               | Press Enterprise (classified advertising in Daily Item and<br>Danville News re: Bobcat sale and Montour Preserve<br>watercraft concessionaire RFP) | public notices                                                                                                                          | Montour County<br>Hotel Tax                 | 169.90    |            | 5,302.87           |
| 6577              | 2/8/2021               |                            |                               | PPL Electric Utilities                                                                                                                             | Hess Recreation Area (electricity)                                                                                                      | Montour County<br>Hotel Tax                 | 47.04     |            | 5,255.83           |
| 6578              | 2/8/2021               |                            |                               | SkyPacket Networks                                                                                                                                 | Montour Preserve (internet service)                                                                                                     | Montour County<br>Hotel Tax                 | 79.00     |            | 5,176.83           |
| debit card        | 2/9/2021               |                            |                               | Valero (diesel fuel for tractor)                                                                                                                   | Montour Preserve (maintenance / misc)                                                                                                   | Montour County<br>Hotel Tax                 | 44.45     |            | 5,132.38           |
| transfer          | 2/10/2021              |                            |                               | transfer of Montour County Hotel Tax funds from<br>savings account to reimburse grant-eligible expenses<br>incurred 2/1/21 - 2/10/21               |                                                                                                                                         | Montour County<br>Hotel Tax                 |           | 4,013.73   | 9,146.11           |
| deposit           | 2/10/2021              |                            |                               | deposit                                                                                                                                            | \$40,000 transfer from CSCF Montour Preserve Fund;<br>\$175 Montour Preserve pavilion reservations; \$100<br>Montour Preserve donations |                                             |           | 40,275.00  | 49,421.11          |
| debit card        | 2/13/2021              |                            |                               | Amazon.com (webcam and USB extension cable)                                                                                                        | office expenses                                                                                                                         | Montour County<br>Hotel Tax                 | 128.25    |            | 49,292.86          |
| auto pay          | 2/16/2021              |                            |                               | PA Department of Revenue (January payroll taxes)                                                                                                   | payroll taxes                                                                                                                           | Montour County<br>Hotel Tax                 | 138.10    |            | 49,154.76          |
| auto pay          | 2/16/2021              |                            |                               | US Treasury (January payroll taxes)                                                                                                                | payroll taxes                                                                                                                           | Montour County<br>Hotel Tax                 | 966.34    |            | 48,188.42          |

| A MA              | ARC TRECREATION COMMISSION | N                          | MAR                           | C 2021 Savings Account (ID 01) Register                                                                       |           |            |                    |
|-------------------|----------------------------|----------------------------|-------------------------------|---------------------------------------------------------------------------------------------------------------|-----------|------------|--------------------|
| Number or<br>Code | Transaction<br>Date        | Date Sent to<br>Accounting | Recorded on Bank<br>Statement | Description of Transaction                                                                                    | Debit (-) | Credit (+) | Account<br>Balance |
|                   | $\times$                   | $\overline{}$              |                               | 2021 beginning balance                                                                                        | $\times$  |            | 33,547.70          |
| transfer          | 1/22/21                    | 2/4/21                     | 1/1 - 1/31/21                 | transfer to checking account to reimburse Montour County Hotel Tax eligible expenses incurred 1/1 - $1/22/21$ | 12,789.52 |            | 20,758.18          |
| transfer          | 1/29/21                    | 2/4/21                     | 1/1 - 1/31/21                 | transfer to checking account to reimburse Montour County Hotel Tax eligible expenses incurred 1/23 - 1/29/21  | 1,357.14  |            | 19,401.04          |
| transfer          | 2/10/21                    |                            |                               | transfer to checking account to reimburse Montour County Hotel Tax eligible expenses incurred 2/1 - 2/10/21   | 4,013.73  |            | 15,387.31          |
| deposit           | 2/12/21                    |                            |                               | deposit of Q4 2020 Montour County Hotel Tax grant                                                             |           | 21,013.43  | 36,400.74          |