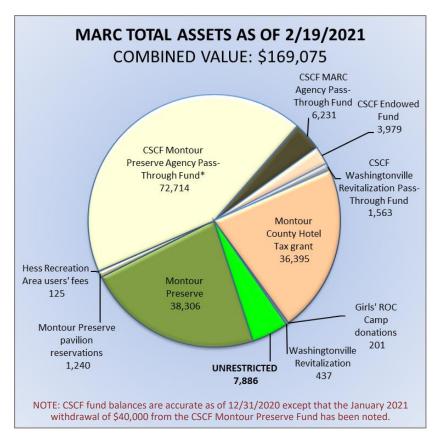

Cordially,

MONTOUR COUNTY AUDITORS

Jamie J. Becker mie J. Becker Elizabeth A. Brown

c.c.: Montour County Commissioner's

| MONTOUR AREA RE   | RC CREATION COMMISSION |                            | N                             | IARC 2021 Checking A                                                                                                                               | Account (ID 40) Registe                                                                                                                 | er                                          |           |            |                    |
|-------------------|------------------------|----------------------------|-------------------------------|----------------------------------------------------------------------------------------------------------------------------------------------------|-----------------------------------------------------------------------------------------------------------------------------------------|---------------------------------------------|-----------|------------|--------------------|
| Number or<br>Code | Transaction<br>Date    | Date Sent to<br>Accounting | Recorded on Bank<br>Statement | Description of Transaction                                                                                                                         | Credited / Debited to Subaccount                                                                                                        | Grant to Credit or<br>Debit (if applicable) | Debit (-) | Credit (+) | Account<br>Balance |
| auto pay          | 1/23/2021              | 2/4/2021                   | 1/1 - 1/31/21                 | Zoom                                                                                                                                               | dues and subscriptions                                                                                                                  | Montour County<br>Hotel Tax                 | 15.89     |            | 9,228.45           |
| auto pay          | 1/26/2021              | 2/4/2021                   | 1/1 - 1/31/21                 | MailChimp (monthly email service)                                                                                                                  | \$11.12 Montour Preserve (email); \$11.13 administration / miscellaneous                                                                | Montour County<br>Hotel Tax                 | 22.25     |            | 9,206.20           |
| 6565              | 1/27/2021              | 2/4/2021                   |                               | Robert Stoudt (1/25/21 expense report - 20ft 48" HDPE pipe for Hess Recreation Area trail repair)                                                  | Hess Recreation Area (maintenance)                                                                                                      | Montour County<br>Hotel Tax                 | 901.00    |            | 8,305.20           |
| 6566              | 1/27/2021              | 2/4/2021                   |                               | Susan Shultz, CPA (quarterly accounting fee)                                                                                                       | accounting                                                                                                                              | Montour County<br>Hotel Tax                 | 385.00    |            | 7,920.20           |
| debit card        | 1/27/2021              | 2/4/2021                   | 1/1 - 1/31/21                 | USPS Danville (stamps)                                                                                                                             | office expenses                                                                                                                         | Montour County<br>Hotel Tax                 | 33.00     |            | 7,887.20           |
| transfer          | 1/29/2021              | 2/4/2021                   | 1/1 - 1/31/21                 | transfer of Montour County Hotel Tax funds from<br>savings account to reimburse grant-eligible expenses<br>incurred 1/23/21 - 1/29/21              |                                                                                                                                         | Montour County<br>Hotel Tax                 |           | 1,357.14   | 9,244.34           |
| interest          | 1/31/2021              | 2/4/2021                   | 1/1 - 1/31/21                 | dividend interest earned 1/1 - 1/31/21                                                                                                             | interest                                                                                                                                |                                             |           | 0.77       | 9,245.11           |
| auto pay          | 2/1/2021               |                            |                               | PA UC Fund (Q4 payroll taxes)                                                                                                                      | payroll taxes                                                                                                                           | Montour County<br>Hotel Tax                 | 62.98     |            | 9,182.13           |
| auto pay          | 2/1/2021               |                            |                               | Danville Area Earned Income Tax Office (Q4 payroll taxes)                                                                                          | payroll taxes                                                                                                                           | Montour County<br>Hotel Tax                 | 283.76    |            | 8,898.37           |
| debit card        | 2/2/2021               |                            |                               | Valero (diesel fuel for tractor)                                                                                                                   | Montour Preserve (maintenance / misc)                                                                                                   | Montour County<br>Hotel Tax                 | 44.52     |            | 8,853.85           |
| debit card        | 2/3/2021               |                            |                               | Cole's Hardware (duct tape, wooden stakes, fuel)                                                                                                   | Montour Preserve (maintenance / misc)                                                                                                   | Montour County<br>Hotel Tax                 | 51.84     |            | 8,802.01           |
| 6567              | 2/8/2021               |                            |                               | Columbia-Montour Visitors Bureau (annual dues)                                                                                                     | dues and subscriptions                                                                                                                  |                                             | 99.00     |            | 8,703.01           |
| 6568              | 2/8/2021               |                            |                               | US Department of Agriculture (Montour Preserve wildlife management)                                                                                | Montour Preserve (wildlife management)                                                                                                  | Montour County<br>Hotel Tax                 | 36.63     |            | 8,666.38           |
| 6569              | 2/8/2021               |                            |                               | The Daily Item (classified advertising in Daily Item and Danville News re: Bobcat sale and Montour Preserve watercraft concessionaire RFP)         | public notices                                                                                                                          | Montour County<br>Hotel Tax                 | 369.00    |            | 8,297.38           |
| 6570              | 2/8/2021               |                            |                               | MePush (website hosting - two months)                                                                                                              | \$104.94 Montour Preserve (website); \$104.94<br>admin/misc                                                                             | Montour County<br>Hotel Tax                 | 209.88    |            | 8,087.50           |
| 6571              | 2/8/2021               |                            |                               | Dennis Piatt (payroll 1/17 - 1/30)                                                                                                                 | payroll - Piatt                                                                                                                         | Montour County<br>Hotel Tax                 | 415.21    |            | 7,672.29           |
| 6572              | 2/8/2021               |                            |                               | Jon Beam (payroll 1/17 - 1/30)                                                                                                                     | payroll - Beam                                                                                                                          | Montour County<br>Hotel Tax                 | 221.19    |            | 7,451.10           |
| 6573              | 2/8/2021               |                            |                               | Lesley Yeich (payroll 1/17 - 1/31)                                                                                                                 | payroll - Yeich                                                                                                                         | Montour County<br>Hotel Tax                 | 204.93    |            | 7,246.17           |
| 6574              | 2/8/2021               |                            |                               | Robert Stoudt (payroll 1/17 - 1/31)                                                                                                                | payroll - Stoudt                                                                                                                        | Montour County<br>Hotel Tax                 | 1,583.40  |            | 5,662.77           |
| 6575              | 2/8/2021               |                            |                               | Ted Heaps Container Service                                                                                                                        | \$125 Montour Preserve (trash); \$65 Hess Recreation Area (trash)                                                                       | Montour County<br>Hotel Tax                 | 190.00    |            | 5,472.77           |
| 6576              | 2/8/2021               |                            |                               | Press Enterprise (classified advertising in Daily Item and<br>Danville News re: Bobcat sale and Montour Preserve<br>watercraft concessionaire RFP) | public notices                                                                                                                          | Montour County<br>Hotel Tax                 | 169.90    |            | 5,302.87           |
| 6577              | 2/8/2021               |                            |                               | PPL Electric Utilities                                                                                                                             | Hess Recreation Area (electricity)                                                                                                      | Montour County<br>Hotel Tax                 | 47.04     |            | 5,255.83           |
| 6578              | 2/8/2021               |                            |                               | SkyPacket Networks                                                                                                                                 | Montour Preserve (internet service)                                                                                                     | Montour County<br>Hotel Tax                 | 79.00     |            | 5,176.83           |
| debit card        | 2/9/2021               |                            |                               | Valero (diesel fuel for tractor)                                                                                                                   | Montour Preserve (maintenance / misc)                                                                                                   | Montour County<br>Hotel Tax                 | 44.45     |            | 5,132.38           |
| transfer          | 2/10/2021              |                            |                               | transfer of Montour County Hotel Tax funds from<br>savings account to reimburse grant-eligible expenses<br>incurred 2/1/21 - 2/10/21               |                                                                                                                                         | Montour County<br>Hotel Tax                 |           | 4,013.73   | 9,146.11           |
| deposit           | 2/10/2021              |                            |                               | deposit                                                                                                                                            | \$40,000 transfer from CSCF Montour Preserve Fund;<br>\$175 Montour Preserve pavilion reservations; \$100<br>Montour Preserve donations |                                             |           | 40,275.00  | 49,421.11          |
| debit card        | 2/13/2021              |                            |                               | Amazon.com (webcam and USB extension cable)                                                                                                        | office expenses                                                                                                                         | Montour County<br>Hotel Tax                 | 128.25    |            | 49,292.86          |
| auto pay          | 2/16/2021              |                            |                               | PA Department of Revenue (January payroll taxes)                                                                                                   | payroll taxes                                                                                                                           | Montour County<br>Hotel Tax                 | 138.10    |            | 49,154.76          |
| auto pay          | 2/16/2021              |                            |                               | US Treasury (January payroll taxes)                                                                                                                | payroll taxes                                                                                                                           | Montour County<br>Hotel Tax                 | 966.34    |            | 48,188.42          |

| A MA              | ARC TRECREATION COMMISSION | N                          | MAR                           | C 2021 Savings Account (ID 01) Register                                                                       |           |            |                    |
|-------------------|----------------------------|----------------------------|-------------------------------|---------------------------------------------------------------------------------------------------------------|-----------|------------|--------------------|
| Number or<br>Code | Transaction<br>Date        | Date Sent to<br>Accounting | Recorded on Bank<br>Statement | Description of Transaction                                                                                    | Debit (-) | Credit (+) | Account<br>Balance |
|                   | $\times$                   | $\overline{}$              |                               | 2021 beginning balance                                                                                        | $\times$  |            | 33,547.70          |
| transfer          | 1/22/21                    | 2/4/21                     | 1/1 - 1/31/21                 | transfer to checking account to reimburse Montour County Hotel Tax eligible expenses incurred 1/1 - $1/22/21$ | 12,789.52 |            | 20,758.18          |
| transfer          | 1/29/21                    | 2/4/21                     | 1/1 - 1/31/21                 | transfer to checking account to reimburse Montour County Hotel Tax eligible expenses incurred 1/23 - 1/29/21  | 1,357.14  |            | 19,401.04          |
| transfer          | 2/10/21                    |                            |                               | transfer to checking account to reimburse Montour County Hotel Tax eligible expenses incurred 2/1 - 2/10/21   | 4,013.73  |            | 15,387.31          |
| deposit           | 2/12/21                    |                            |                               | deposit of Q4 2020 Montour County Hotel Tax grant                                                             |           | 21,013.43  | 36,400.74          |