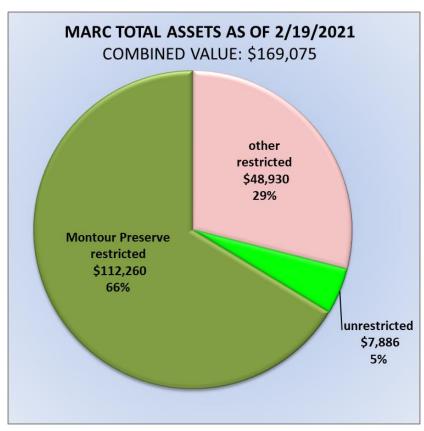

Cordially,

MONTOUR COUNTY AUDITORS

Jamie J. Becker mie J. Becker Elizabeth A. Brown

c.c.: Montour County Commissioner's

| MONTOUR AREA RE   | RC CREATION COMMISSION |                            | N                             | IARC 2021 Checking A                                                                                                                               | Account (ID 40) Registe                                                                                                                 | er                                          |           |            |                    |
|-------------------|------------------------|----------------------------|-------------------------------|----------------------------------------------------------------------------------------------------------------------------------------------------|-----------------------------------------------------------------------------------------------------------------------------------------|---------------------------------------------|-----------|------------|--------------------|
| Number or<br>Code | Transaction<br>Date    | Date Sent to<br>Accounting | Recorded on Bank<br>Statement | Description of Transaction                                                                                                                         | Credited / Debited to Subaccount                                                                                                        | Grant to Credit or<br>Debit (if applicable) | Debit (-) | Credit (+) | Account<br>Balance |
| auto pay          | 1/23/2021              | 2/4/2021                   | 1/1 - 1/31/21                 | Zoom                                                                                                                                               | dues and subscriptions                                                                                                                  | Montour County<br>Hotel Tax                 | 15.89     |            | 9,228.45           |
| auto pay          | 1/26/2021              | 2/4/2021                   | 1/1 - 1/31/21                 | MailChimp (monthly email service)                                                                                                                  | \$11.12 Montour Preserve (email); \$11.13 administration / miscellaneous                                                                | Montour County<br>Hotel Tax                 | 22.25     |            | 9,206.20           |
| 6565              | 1/27/2021              | 2/4/2021                   |                               | Robert Stoudt (1/25/21 expense report - 20ft 48" HDPE pipe for Hess Recreation Area trail repair)                                                  | Hess Recreation Area (maintenance)                                                                                                      | Montour County<br>Hotel Tax                 | 901.00    |            | 8,305.20           |
| 6566              | 1/27/2021              | 2/4/2021                   |                               | Susan Shultz, CPA (quarterly accounting fee)                                                                                                       | accounting                                                                                                                              | Montour County<br>Hotel Tax                 | 385.00    |            | 7,920.20           |
| debit card        | 1/27/2021              | 2/4/2021                   | 1/1 - 1/31/21                 | USPS Danville (stamps)                                                                                                                             | office expenses                                                                                                                         | Montour County<br>Hotel Tax                 | 33.00     |            | 7,887.20           |
| transfer          | 1/29/2021              | 2/4/2021                   | 1/1 - 1/31/21                 | transfer of Montour County Hotel Tax funds from<br>savings account to reimburse grant-eligible expenses<br>incurred 1/23/21 - 1/29/21              |                                                                                                                                         | Montour County<br>Hotel Tax                 |           | 1,357.14   | 9,244.34           |
| interest          | 1/31/2021              | 2/4/2021                   | 1/1 - 1/31/21                 | dividend interest earned 1/1 - 1/31/21                                                                                                             | interest                                                                                                                                |                                             |           | 0.77       | 9,245.11           |
| auto pay          | 2/1/2021               |                            |                               | PA UC Fund (Q4 payroll taxes)                                                                                                                      | payroll taxes                                                                                                                           | Montour County<br>Hotel Tax                 | 62.98     |            | 9,182.13           |
| auto pay          | 2/1/2021               |                            |                               | Danville Area Earned Income Tax Office (Q4 payroll taxes)                                                                                          | payroll taxes                                                                                                                           | Montour County<br>Hotel Tax                 | 283.76    |            | 8,898.37           |
| debit card        | 2/2/2021               |                            |                               | Valero (diesel fuel for tractor)                                                                                                                   | Montour Preserve (maintenance / misc)                                                                                                   | Montour County<br>Hotel Tax                 | 44.52     |            | 8,853.85           |
| debit card        | 2/3/2021               |                            |                               | Cole's Hardware (duct tape, wooden stakes, fuel)                                                                                                   | Montour Preserve (maintenance / misc)                                                                                                   | Montour County<br>Hotel Tax                 | 51.84     |            | 8,802.01           |
| 6567              | 2/8/2021               |                            |                               | Columbia-Montour Visitors Bureau (annual dues)                                                                                                     | dues and subscriptions                                                                                                                  |                                             | 99.00     |            | 8,703.01           |
| 6568              | 2/8/2021               |                            |                               | US Department of Agriculture (Montour Preserve wildlife management)                                                                                | Montour Preserve (wildlife management)                                                                                                  | Montour County<br>Hotel Tax                 | 36.63     |            | 8,666.38           |
| 6569              | 2/8/2021               |                            |                               | The Daily Item (classified advertising in Daily Item and Danville News re: Bobcat sale and Montour Preserve watercraft concessionaire RFP)         | public notices                                                                                                                          | Montour County<br>Hotel Tax                 | 369.00    |            | 8,297.38           |
| 6570              | 2/8/2021               |                            |                               | MePush (website hosting - two months)                                                                                                              | \$104.94 Montour Preserve (website); \$104.94<br>admin/misc                                                                             | Montour County<br>Hotel Tax                 | 209.88    |            | 8,087.50           |
| 6571              | 2/8/2021               |                            |                               | Dennis Piatt (payroll 1/17 - 1/30)                                                                                                                 | payroll - Piatt                                                                                                                         | Montour County<br>Hotel Tax                 | 415.21    |            | 7,672.29           |
| 6572              | 2/8/2021               |                            |                               | Jon Beam (payroll 1/17 - 1/30)                                                                                                                     | payroll - Beam                                                                                                                          | Montour County<br>Hotel Tax                 | 221.19    |            | 7,451.10           |
| 6573              | 2/8/2021               |                            |                               | Lesley Yeich (payroll 1/17 - 1/31)                                                                                                                 | payroll - Yeich                                                                                                                         | Montour County<br>Hotel Tax                 | 204.93    |            | 7,246.17           |
| 6574              | 2/8/2021               |                            |                               | Robert Stoudt (payroll 1/17 - 1/31)                                                                                                                | payroll - Stoudt                                                                                                                        | Montour County<br>Hotel Tax                 | 1,583.40  |            | 5,662.77           |
| 6575              | 2/8/2021               |                            |                               | Ted Heaps Container Service                                                                                                                        | \$125 Montour Preserve (trash); \$65 Hess Recreation Area (trash)                                                                       | Montour County<br>Hotel Tax                 | 190.00    |            | 5,472.77           |
| 6576              | 2/8/2021               |                            |                               | Press Enterprise (classified advertising in Daily Item and<br>Danville News re: Bobcat sale and Montour Preserve<br>watercraft concessionaire RFP) | public notices                                                                                                                          | Montour County<br>Hotel Tax                 | 169.90    |            | 5,302.87           |
| 6577              | 2/8/2021               |                            |                               | PPL Electric Utilities                                                                                                                             | Hess Recreation Area (electricity)                                                                                                      | Montour County<br>Hotel Tax                 | 47.04     |            | 5,255.83           |
| 6578              | 2/8/2021               |                            |                               | SkyPacket Networks                                                                                                                                 | Montour Preserve (internet service)                                                                                                     | Montour County<br>Hotel Tax                 | 79.00     |            | 5,176.83           |
| debit card        | 2/9/2021               |                            |                               | Valero (diesel fuel for tractor)                                                                                                                   | Montour Preserve (maintenance / misc)                                                                                                   | Montour County<br>Hotel Tax                 | 44.45     |            | 5,132.38           |
| transfer          | 2/10/2021              |                            |                               | transfer of Montour County Hotel Tax funds from<br>savings account to reimburse grant-eligible expenses<br>incurred 2/1/21 - 2/10/21               |                                                                                                                                         | Montour County<br>Hotel Tax                 |           | 4,013.73   | 9,146.11           |
| deposit           | 2/10/2021              |                            |                               | deposit                                                                                                                                            | \$40,000 transfer from CSCF Montour Preserve Fund;<br>\$175 Montour Preserve pavilion reservations; \$100<br>Montour Preserve donations |                                             |           | 40,275.00  | 49,421.11          |
| debit card        | 2/13/2021              |                            |                               | Amazon.com (webcam and USB extension cable)                                                                                                        | office expenses                                                                                                                         | Montour County<br>Hotel Tax                 | 128.25    |            | 49,292.86          |
| auto pay          | 2/16/2021              |                            |                               | PA Department of Revenue (January payroll taxes)                                                                                                   | payroll taxes                                                                                                                           | Montour County<br>Hotel Tax                 | 138.10    |            | 49,154.76          |
| auto pay          | 2/16/2021              |                            |                               | US Treasury (January payroll taxes)                                                                                                                | payroll taxes                                                                                                                           | Montour County<br>Hotel Tax                 | 966.34    |            | 48,188.42          |

| A MA              | ARC TRECREATION COMMISSION | N                          | MAR                           | C 2021 Savings Account (ID 01) Register                                                                       |           |            |                    |
|-------------------|----------------------------|----------------------------|-------------------------------|---------------------------------------------------------------------------------------------------------------|-----------|------------|--------------------|
| Number or<br>Code | Transaction<br>Date        | Date Sent to<br>Accounting | Recorded on Bank<br>Statement | Description of Transaction                                                                                    | Debit (-) | Credit (+) | Account<br>Balance |
|                   | $\times$                   | $\overline{}$              |                               | 2021 beginning balance                                                                                        | $\times$  |            | 33,547.70          |
| transfer          | 1/22/21                    | 2/4/21                     | 1/1 - 1/31/21                 | transfer to checking account to reimburse Montour County Hotel Tax eligible expenses incurred 1/1 - $1/22/21$ | 12,789.52 |            | 20,758.18          |
| transfer          | 1/29/21                    | 2/4/21                     | 1/1 - 1/31/21                 | transfer to checking account to reimburse Montour County Hotel Tax eligible expenses incurred 1/23 - 1/29/21  | 1,357.14  |            | 19,401.04          |
| transfer          | 2/10/21                    |                            |                               | transfer to checking account to reimburse Montour County Hotel Tax eligible expenses incurred 2/1 - 2/10/21   | 4,013.73  |            | 15,387.31          |
| deposit           | 2/12/21                    |                            |                               | deposit of Q4 2020 Montour County Hotel Tax grant                                                             |           | 21,013.43  | 36,400.74          |