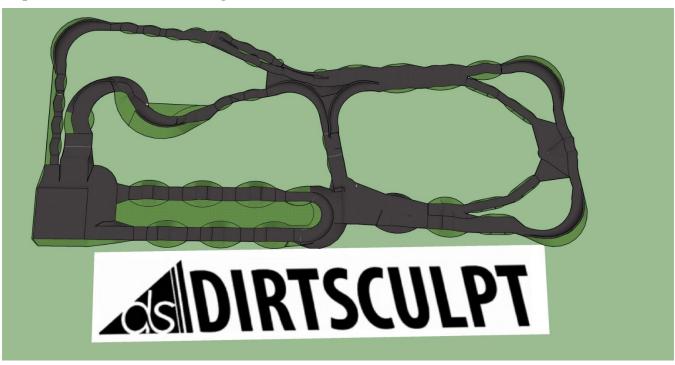

## Project mapping is available at

https://www.google.com/maps/d/edit?mid=17se2PMghOEBzg70bdSTOg3HPCTTO9drE&usp=sharing



## MANAGED SITES

### • Hopewell Park / Danville Borough Farm

- DirtSculpt has completed the initial design work for the proposed new pump track and the reconstruction of the existing beginners' pump track
  - designs are presented here and will be posted in coming days to MARC's Facebook page and other outlets for public review and comment



Project construction subject to funding, permitting, and other prerequisites. MARC makes no guarantee of project construction. Montour Area Recreation Commission | PO Box 456, Danville, PA 17821 | (570) 336-2060 or RStoudt@MontourRec.com



## **MANAGED SITES (continued)**

• Hopewell Park / Danville Borough Farm (continued)







MARC November 23, 2020 meeting agenda packet

## MANAGED SITES (continued)

• Hopewell Park / Danville Borough Farm (continued)







MARC November 23, 2020 meeting agenda packet

## **MANAGED SITES (continued)**

• Hopewell Park / Danville Borough Farm (continued)



- Montour Township (Columbia County) Legion Road parcel
  - $\circ$  No concerns noted since last meeting
- River Drive parcel (North Branch Canal Trail trailhead and river access)
  - $\circ$  No concerns noted since last meeting
- North Branch Canal Trail
  - Montour County Commissioners acted on 11/17/2020 to resume legal action against the owners of the Bear Hunters' Grove Campground, located at the Montour County / Columbia County line, to compel removal of ongoing encroachments on the North Branch Canal Trail
  -