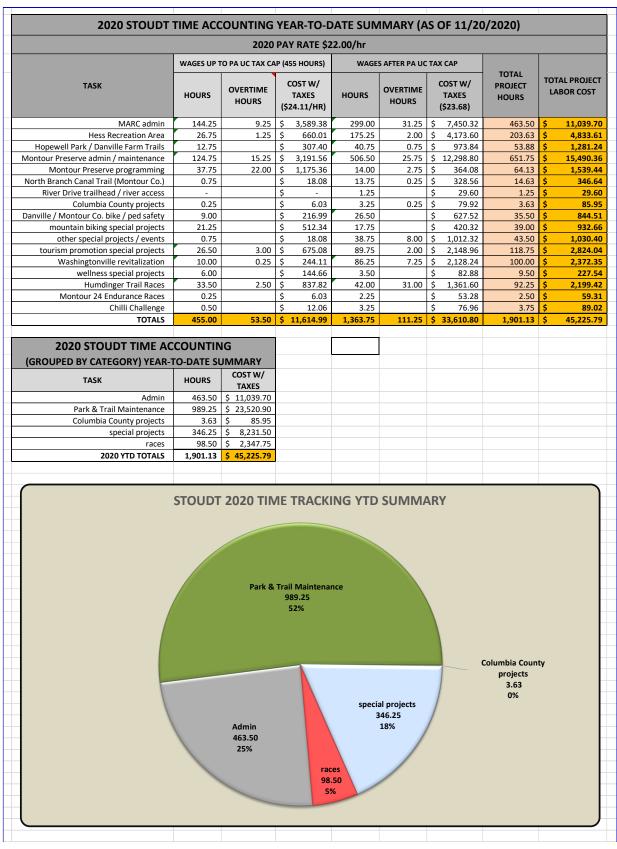

.00 | 8.50 | 9.75  | 10.25 | 9.00 | 2.00    | 7.00 | 9.00 | 7.00 | 7.50  | 4.25 | 5.25 |   | 6.00 | 11.00 | 7.75 | 6.25  | 9.25 | 7.50 | 4.25 | 4.00 | 10.00 | 8.50 | 6.75  | 9.75 | 9.50 |    |
|                             | WEEKLY PAYR                              |                    | <u> </u> |       |      | 51.00 |       |      |         |      |      |      | 40.00 |      |      |   |      |       |      | 52.00 |      |      |      |      |       |      | 48.50 |      |      |    |
|                             | BIWEEKLY PAYF                            | OLL TOTAL          | <u> </u> |       |      |       |       |      | 91<br>2 |      |      |      |       |      |      |   |      |       |      |       |      |      | 100  |      |       |      |       |      |      | _  |







## GRANTS

## • DCED Marketing to Attract Tourists Grant (Montour Preserve)

• DCED grant checking account at Service 1<sup>st</sup> was closed on 11/13/2020

## • Montour County 2020 Hotel Tax

- MARC on 11/13/2020 received and deposited \$33,009.86 for the Q3 Montour County Hotel Tax
- As of 11/13/2020, MARC has so far received \$70,135.98 (including interest earned) in 2020 Montour County Hotel Tax grant funds
- Stoudt on 10/31/2020 transferred \$6,134.99 from MARC's savings account to the general checking account to reimburse Hotel Tax-eligible expenses incurred 10/21 10/31/2020 (see page 6 of this report for detail)
  - After this transfer of funds, \$41,136.66 in Hotel Tax funds remain earmarked in MARC's savings account
- The next quarterly disbursement is anticipated in mid-Feb