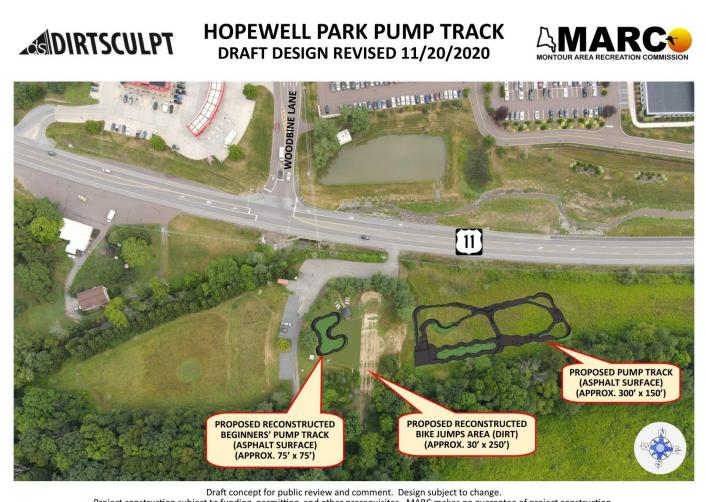

ille Borough Hospital Run and Upper Susquehanna River Levees, as well as related handicapped accessible parking areas. The project will connect the borough's residential neighborhoods with the Washies' Playground and the Danville Soccer Park and will provide a critical missing link in the larger North Branch Canal Trail project

## Project mapping is available at

https://www.google.com/maps/d/edit?mid=17se2PMghOEBzg70bdSTOg3HPCTTO9drE&usp=sharing



## MANAGED SITES

### • Hopewell Park / Danville Borough Farm

- DirtSculpt has completed the initial design work for the proposed new pump track and the reconstruction of the existing beginners' pump track
  - designs are presented here and will be posted in coming days to MARC's Facebook page and other outlets for public review and comment



Project construction subject to funding, permitting, and other prerequisites. MARC makes no guarantee of project construction. Montour Area Recreation Commission | PO Box 456, Danville, PA 17821 | (570) 336-2060 or RStoudt@MontourRec.com



## **MANAGED SITES (continued)**

• Hopewell Park / Danville Borough Farm (continued)







MARC November 23, 2020 meeting agenda packet

## MANAGED SITES (continued)

• Hopewell Park / Danville Borough Farm (continued)







MARC November 23, 2020 meeting agenda packet

## **MANAGED SITES (continued)**

• Hopewell Park / Danville Borough Farm (continued)



- Montour Township (Columbia County) Legion Road parcel
  - $\circ$  No concerns noted since last meeting
- River Drive parcel (North Branch Canal Trail trailhead and river access)
  - $\circ$