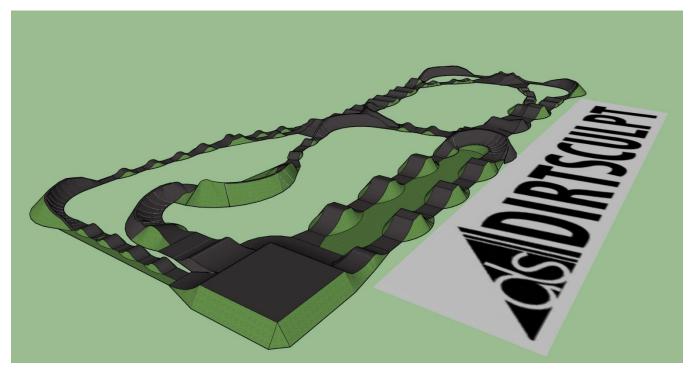

# Project mapping is available at

https://www.google.com/maps/d/edit?mid=17se2PMghOEBzg70bdSTOg3HPCTTO9drE&usp=sharing



## MANAGED SITES

### • Hopewell Park / Danville Borough Farm

- DirtSculpt has completed the initial design work for the proposed new pump track and the reconstruction of the existing beginners' pump track
  - designs are presented here and will be posted in coming days to MARC's Facebook page and other outlets for public review and comment



Project construction subject to funding, permitting, and other prerequisites. MARC makes no guarantee of project construction. Montour Area Recreation Commission | PO Box 456, Danville, PA 17821 | (570) 336-2060 or RStoudt@MontourRec.com



## **MANAGED SITES (continued)**

• Hopewell Park / Danville Borough Farm (continued)







MARC November 23, 2020 meeting agenda packet

## MANAGED SITES (continued)

• Hopewell Park / Danville Borough Farm (continued)







MARC November 23, 2020 meeting agenda packet

## **MANAGED SITES (continued)**

• Hopewell Park / Danville Borough Farm (continued)



- Montour Township (Columbia County) Legion Road parcel
  - $\circ$  No concerns noted since last meeting
- River Drive parcel (North Branch Canal Trail trailhead and river access)
  - $\circ$  No concerns noted since last meeting
- North Branch Canal Trail
  - Montour County Commissioners acted on 11/17/2020 to resume legal action against the owners of the Bear Hunters' Grove Campground, located at the Montour County / Columbia County line, to compel removal of ongoing encroachments on the North Branch Canal Trail
  - S