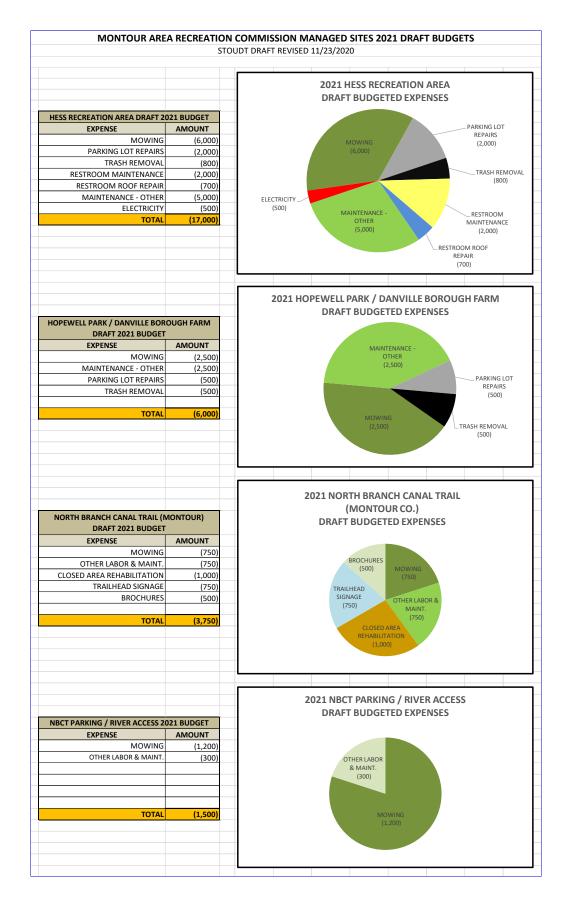

.00) |  |  |
| IES                                | internet service                                   | (1,100.00)  |  |  |
| UTILITIES                          | telephone                                          | (1,300.00)  |  |  |
| 5                                  | trash service                                      | (1,800.00)  |  |  |
|                                    | website hosting / email service                    | (900.00)    |  |  |
|                                    | (2,000.00)                                         |             |  |  |
|                                    | (500.00)                                           |             |  |  |
|                                    | \$(123,000.00)                                     |             |  |  |