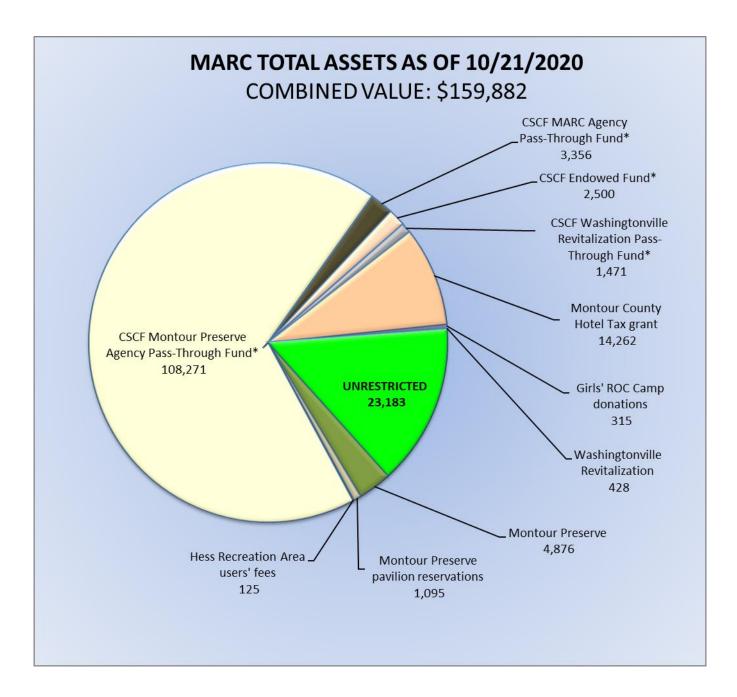

#### Adjournment

next meeting: 7:00pm Monday, November 23, 2020 (meeting anticipated to be online through the Zoom platform, subject to COVID-19 restrictions)

| AMARC MARC Savings Account (ID 01) Register |                     |                            |                               |                                                                                                                     |           |            |                    |
|---------------------------------------------|---------------------|----------------------------|-------------------------------|---------------------------------------------------------------------------------------------------------------------|-----------|------------|--------------------|
| Number or<br>Code                           | Transaction<br>Date | Date Sent to<br>Accounting | Recorded on<br>Bank Statement | Description of Transaction [                                                                                        |           | Credit (+) | Account<br>Balance |
|                                             |                     | $\ge$                      | $\ge$                         | 2020 beginning balance                                                                                              | $\ge$     | $\ge$      | 5.63               |
| deposit                                     | 5/15/20             | 6/2/20                     | 5/1 - 5/31/2020               | Montour County Hotel Tax grant (Q1)                                                                                 |           | 20,824.24  | 20,829.87          |
| deposit                                     | 6/26/20             | 7/18/20                    | 6/1 - 6/30/2020               | Montour County Hotel Tax grant (Q1 additional payment)                                                              |           | 233.72     | 21,063.59          |
| interest                                    | 6/30/20             | 7/18/20                    | 6/1 - 6/30/2020               | dividend interest 4/1/2020 - 6/30/2020                                                                              |           | 4.03       | 21,067.62          |
| deposit                                     | 8/18/20             | 9/2/20                     | 8/1 - 8/31/2020               | Montour County Hotel Tax grant (Q2)                                                                                 |           | 16,053.26  | 37,120.88          |
| interest                                    | 9/30/20             | 10/5/20                    | 9/1 - 9/30/2020               | dividend interest 7/1 - 9/30/2020                                                                                   |           | 10.87      | 37,131.75          |
| transfer                                    | 10/21/20            |                            |                               | Montour County Hotel Tax funds transfer to checking account to reimburse grant-eligible expenses through 10/20/2020 | 22,864.33 |            | 14,267.42          |

|                      |                     |                            | MAR                           | C 2020 Checking                                                                                                | Account (ID 40) Re                                                                                                                | gister                                                    |           |            |                    |
|----------------------|---------------------|----------------------------|-------------------------------|----------------------------------------------------------------------------------------------------------------|-----------------------------------------------------------------------------------------------------------------------------------|-----------------------------------------------------------|-----------|------------|--------------------|
| Number or<br>Code    | Transaction<br>Date | Date Sent to<br>Accounting | Recorded on<br>Bank Statement | Description of Transaction                                                                                     | Credited / Debited to Subaccount                                                                                                  | Grant to Credit or<br>Debit (if Applicable)               | Debit (-) | Credit (+) | Account<br>Balance |
| 6437                 | 9/2/2020            | 10/5/2020                  | 9/1 - 9/30/2020               | Hanson Aggregates (load 2RC stone, load R-8 rip<br>rap for Hess road repairs and parking lot edge<br>barriers) | Hess Recreation Area                                                                                                              |                                                           | 900.48    |            | 33,529.30          |
| debit card           | 9/3/2020            | 10/5/2020                  | 9/1 - 9/30/2020               | Sheetz (diesel fuel for Hess Recreation Area work)                                                             | Hess Recreation Area                                                                                                              |                                                           | 37.02     |            | 33,492.28          |
| debit card           | 9/4/2020            | 10/5/2020                  | 9/1 - 9/30/2020               | Steve Shannon Tire (repair of trailer tire)                                                                    | admin/miscellaneous                                                                                                               |                                                           | 34.92     |            | 33,457.36          |
| debit card           | 9/6/2020            | 10/5/2020                  | 9/1 - 9/30/2020               | Cole's Hardware (toilet plunger, hand wipes, and toilet paper)                                                 | Montour Preserve (maintenance/misc)                                                                                               |                                                           | 25.93     |            | 33,431.43          |
| debit card           | 9/8/2020            | 10/5/2020                  | 9/1 - 9/30/2020               | Amazon.com (urinal cakes, toilet seat covers, paper<br>towels, toilet paper)                                   | Montour Preserve (maintenance/misc)                                                                                               |                                                           | 188.59    |            | 33,242.84          |
| debit card           | 9/10/2020           | 10/5/2020                  | 9/1 - 9/30/2020               | Clark's Ag Center (level, marking paint, whisk<br>broom, nylon line)                                           | Washingtonville Revitalization (DeLong Park swing set)                                                                            | Central Susquehanna<br>Valley Board of<br>Realtors' grant | 40.00     |            | 33,202.84          |
| debit card           | 9/11/2020           | 10/5/2020                  | 9/1 - 9/30/2020               | Tools For Trails (pruning saw, fuel container,<br>felling wedge, tool bucket, hoe)                             | park maintenance tools & supplies                                                                                                 |                                                           | 202.90    |            | 32,999.94          |
| debit card           | 9/14/2020           | 10/5/2020                  | 9/1 - 9/30/2020               | Cole's Hardware (bee spray)                                                                                    | Montour Preserve (maintenance/misc)                                                                                               |                                                           | 32.14     |            | 32,967.80          |
| debit card           | 9/14/2020           | 10/5/2020                  | 9/1 - 9/30/2020               | Clark's Ag Center (storage box)                                                                                | park maintenance tools & supplies                                                                                                 |                                                           | 27.55     |            | 32,940.25          |
| automatic<br>payment | 9/15/2020           | 10/5/2020                  | 9/1 - 9/30/2020               | PA Dept. of Revenue (August payroll taxes)                                                                     | payroll taxes                                                                                                                     |                                                           | 208.23    |            | 32,732.02          |
| automatic<br>payment | 9/15/2020           | 10/5/2020                  | 9/1 - 9/30/2020               | US Treasury (August payroll taxes)                                                                             | payroll taxes                                                                                                                     |                                                           | 1,388.80  |            | 31,343.22          |
| debit card           | 9/15/2020           | 10/5/2020                  | 9/1 - 9/30/2020               | Lowe's (10 sona tubes and 4,000# Quikrete for<br>DeLong Park swing set project)                                | Washingtonville Revitalization (DeLong Park swing set)                                                                            | Central Susquehanna<br>Valley Board of<br>Realtors' grant | 314.82    |            | 31,028.40          |
| 6438                 | 9/17/2020           | 10/5/2020                  | 9/1 - 9/30/2020               | Hanson Aggregates (load cracker dust for DeLong<br>Park swing set project)                                     | Washingtonville Revitalization (DeLong Park swing set)                                                                            | Central Susquehanna<br>Valley Board of<br>Realtors' grant | 397.19    |            | 30,631.21          |
| debit card           | 9/17/2020           | 10/5/2020                  | 9/1 - 9/30/2020               | Sheetz (diesel fuel for DeLong Park swing set work)                                                            | Washingtonville Revitalization (DeLong Park swing set)                                                                            | Central Susquehanna<br>Valley Board of<br>Realtors' grant | 36.79     |            | 30,594.42          |
| debit card           | 9/18/2020           | 10/5/2020                  | 9/1 - 9/30/2020               | Sheetz (diesel fuel for DeLong Park swing set work)                                                            | Washingtonville Revitalization (DeLong Park swing set)                                                                            | Central Susquehanna<br>Valley Board of<br>Realtors' grant | 19.11     |            | 30,575.31          |
| 6439                 | 9/20/2020           | 10/5/2020                  |                               | George Ely Associates, Inc. (balance due for<br>Washingtonville DeLong Park swing set)                         | Washingtonville Revitalization (DeLong Park swing set)                                                                            | Central Susquehanna<br>Valley Board of<br>Realtors' grant | 2,539.04  |            | 28,036.27          |
| 6440                 | 9/20/2020           | 10/5/2020                  |                               | Dennis Piatt (payroll 8/30 - 9/12)                                                                             | payroll - Piatt                                                                                                                   |                                                           | 472.86    |            | 27,563.41          |
| 6441                 | 9/20/2020           | 10/5/2020                  |                               | Jon Beam (payroll 8/30 - 9/12)                                                                                 | payroll - Beam                                                                                                                    |                                                           | 472.30    |            | 27,091.11          |
| 6442                 | 9/20/2020           | 10/5/2020                  |                               | Lesley Yeich (payroll 8/30 - 9/12)                                                                             | payroll - Yeich                                                                                                                   |                                                           | 78.82     |            | 27,012.29          |
| 6443                 | 9/20/2020           | 10/5/2020                  |                               | Robert Stoudt (payroll 8/30 - 9/12)                                                                            | payroll - Stoudt                                                                                                                  |                                                           | 1,400.23  |            | 25,612.06          |
| 6444                 | 9/20/2020           | 10/5/2020                  |                               | Verizon (telephone)                                                                                            | Montour Preserve (telephone)                                                                                                      |                                                           | 107.14    |            | 25,504.92          |
| 6445                 | 9/20/2020           | 10/5/2020                  |                               | Ted Heaps Container Service (trash removal)                                                                    | \$125 Montour Preserve (trash); \$65 Hess Recreation<br>Area                                                                      |                                                           | 190.00    |            | 25,314.92          |
| 6446                 | 9/20/2020           | 10/5/2020                  |                               | Big Pop's Mowing                                                                                               | \$331 Hess Recreation Area; \$200 River Drive; \$120<br>Hopewell Park; \$80 Columbia County projects;<br>\$1,880 Montour Preserve |                                                           | 3,215.92  |            | 22,099.00          |
| 6447                 | 9/20/2020           | 10/5/2020                  |                               | MePush, Inc. (website hosting)                                                                                 | \$52.47 Montour Preserve (website); \$52.47 misc.<br>expenses                                                                     |                                                           | 104.94    |            | 21,994.06          |
| 6448                 | 9/20/2020           | 10/5/2020                  |                               | Pace Analytical Services (Montour Preserve water testing)                                                      | Montour Preserve (water testing)                                                                                                  |                                                           | 120.00    |            | 21,874.06          |
| 6449                 | 9/20/2020           | 10/5/2020                  |                               | PPL Electric Utilities (Hess Recreation Area)                                                                  | Hess Recreation Area                                                                                                              |                                                           | 45.28     |            | 21,828.78          |
| automatic<br>payment | 9/20/2020           | 10/5/2020                  | 9/1 - 9/30/2020               | HughesNet (Montour Preserve monthly internet service)                                                          | Montour Preserve (internet)                                                                                                       |                                                           | 172.33    |            | 21,656.45          |