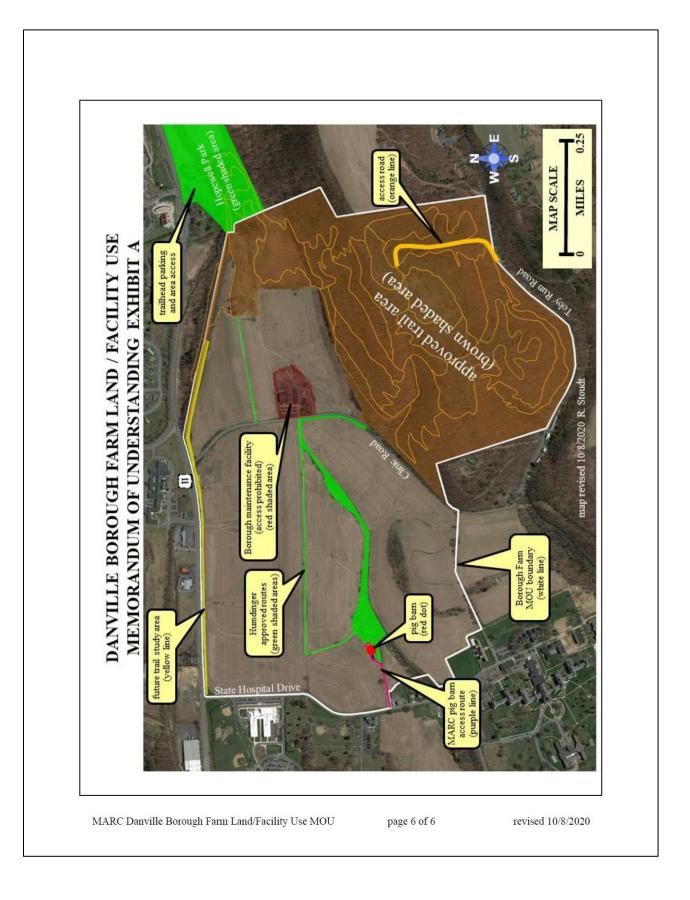

#### **New Business**

- Closure of DCED grant checking account
- Washingtonville Revitalization CSCF Fund withdrawal
- Approval of bills to pay (pages 39 43)
- St. Joseph School play set acquisition
- 2021 MARC Lawn Care Invitation to Bid (provided separately)
- Hopewell Park / Danville Borough Farm Land/Facility Use MOU (pages 33 38)
- Bear Hunters' Grove campground encroachment on North Branch Canal Trail