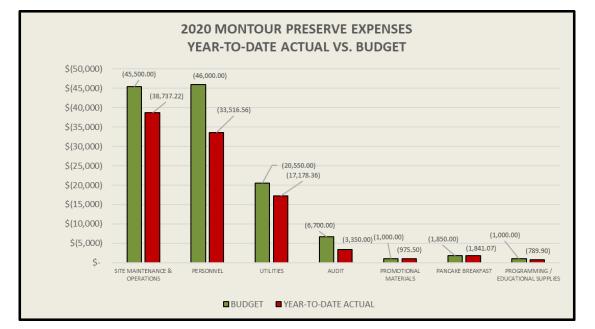

|                      |                     |                            | MAR                           | C 2020 Checking                                                                                                | Account (ID 40) Re                                                                                                                | gister                                                    |           |            |                    |
|----------------------|---------------------|----------------------------|-------------------------------|----------------------------------------------------------------------------------------------------------------|-----------------------------------------------------------------------------------------------------------------------------------|-----------------------------------------------------------|-----------|------------|--------------------|
| Number or<br>Code    | Transaction<br>Date | Date Sent to<br>Accounting | Recorded on<br>Bank Statement | Description of Transaction                                                                                     | Credited / Debited to Subaccount                                                                                                  | Grant to Credit or<br>Debit (if Applicable)               | Debit (-) | Credit (+) | Account<br>Balance |
| 6437                 | 9/2/2020            | 10/5/2020                  | 9/1 - 9/30/2020               | Hanson Aggregates (load 2RC stone, load R-8 rip<br>rap for Hess road repairs and parking lot edge<br>barriers) | Hess Recreation Area                                                                                                              |                                                           | 900.48    |            | 33,529.30          |
| debit card           | 9/3/2020            | 10/5/2020                  | 9/1 - 9/30/2020               | Sheetz (diesel fuel for Hess Recreation Area work)                                                             | Hess Recreation Area                                                                                                              |                                                           | 37.02     |            | 33,492.28          |
| debit card           | 9/4/2020            | 10/5/2020                  | 9/1 - 9/30/2020               | Steve Shannon Tire (repair of trailer tire)                                                                    | admin/miscellaneous                                                                                                               |                                                           | 34.92     |            | 33,457.36          |
| debit card           | 9/6/2020            | 10/5/2020                  | 9/1 - 9/30/2020               | Cole's Hardware (toilet plunger, hand wipes, and toilet paper)                                                 | Montour Preserve (maintenance/misc)                                                                                               |                                                           | 25.93     |            | 33,431.43          |
| debit card           | 9/8/2020            | 10/5/2020                  | 9/1 - 9/30/2020               | Amazon.com (urinal cakes, toilet seat covers, paper<br>towels, toilet paper)                                   | Montour Preserve (maintenance/misc)                                                                                               |                                                           | 188.59    |            | 33,242.84          |
| debit card           | 9/10/2020           | 10/5/2020                  | 9/1 - 9/30/2020               | Clark's Ag Center (level, marking paint, whisk<br>broom, nylon line)                                           | Washingtonville Revitalization (DeLong Park swing set)                                                                            | Central Susquehanna<br>Valley Board of<br>Realtors' grant | 40.00     |            | 33,202.84          |
| debit card           | 9/11/2020           | 10/5/2020                  | 9/1 - 9/30/2020               | Tools For Trails (pruning saw, fuel container,<br>felling wedge, tool bucket, hoe)                             | park maintenance tools & supplies                                                                                                 |                                                           | 202.90    |            | 32,999.94          |
| debit card           | 9/14/2020           | 10/5/2020                  | 9/1 - 9/30/2020               | Cole's Hardware (bee spray)                                                                                    | Montour Preserve (maintenance/misc)                                                                                               |                                                           | 32.14     |            | 32,967.80          |
| debit card           | 9/14/2020           | 10/5/2020                  | 9/1 - 9/30/2020               | Clark's Ag Center (storage box)                                                                                | park maintenance tools & supplies                                                                                                 |                                                           | 27.55     |            | 32,940.25          |
| automatic<br>payment | 9/15/2020           | 10/5/2020                  | 9/1 - 9/30/2020               | PA Dept. of Revenue (August payroll taxes)                                                                     | payroll taxes                                                                                                                     |                                                           | 208.23    |            | 32,732.02          |
| automatic<br>payment | 9/15/2020           | 10/5/2020                  | 9/1 - 9/30/2020               | US Treasury (August payroll taxes)                                                                             | payroll taxes                                                                                                                     |                                                           | 1,388.80  |            | 31,343.22          |
| debit card           | 9/15/2020           | 10/5/2020                  | 9/1 - 9/30/2020               | Lowe's (10 sona tubes and 4,000# Quikrete for<br>DeLong Park swing set project)                                | Washingtonville Revitalization (DeLong Park swing set)                                                                            | Central Susquehanna<br>Valley Board of<br>Realtors' grant | 314.82    |            | 31,028.40          |
| 6438                 | 9/17/2020           | 10/5/2020                  | 9/1 - 9/30/2020               | Hanson Aggregates (load cracker dust for DeLong<br>Park swing set project)                                     | Washingtonville Revitalization (DeLong Park swing set)                                                                            | Central Susquehanna<br>Valley Board of<br>Realtors' grant | 397.19    |            | 30,631.21          |
| debit card           | 9/17/2020           | 10/5/2020                  | 9/1 - 9/30/2020               | Sheetz (diesel fuel for DeLong Park swing set work)                                                            | Washingtonville Revitalization (DeLong Park swing set)                                                                            | Central Susquehanna<br>Valley Board of<br>Realtors' grant | 36.79     |            | 30,594.42          |
| debit card           | 9/18/2020           | 10/5/2020                  | 9/1 - 9/30/2020               | Sheetz (diesel fuel for DeLong Park swing set work)                                                            | Washingtonville Revitalization (DeLong Park swing set)                                                                            | Central Susquehanna<br>Valley Board of<br>Realtors' grant | 19.11     |            | 30,575.31          |
| 6439                 | 9/20/2020           | 10/5/2020                  |                               | George Ely Associates, Inc. (balance due for<br>Washingtonville DeLong Park swing set)                         | Washingtonville Revitalization (DeLong Park swing set)                                                                            | Central Susquehanna<br>Valley Board of<br>Realtors' grant | 2,539.04  |            | 28,036.27          |
| 6440                 | 9/20/2020           | 10/5/2020                  |                               | Dennis Piatt (payroll 8/30 - 9/12)                                                                             | payroll - Piatt                                                                                                                   |                                                           | 472.86    |            | 27,563.41          |
| 6441                 | 9/20/2020           | 10/5/2020                  |                               | Jon Beam (payroll 8/30 - 9/12)                                                                                 | payroll - Beam                                                                                                                    |                                                           | 472.30    |            | 27,091.11          |
| 6442                 | 9/20/2020           | 10/5/2020                  |                               | Lesley Yeich (payroll 8/30 - 9/12)                                                                             | payroll - Yeich                                                                                                                   |                                                           | 78.82     |            | 27,012.29          |
| 6443                 | 9/20/2020           | 10/5/2020                  |                               | Robert Stoudt (payroll 8/30 - 9/12)                                                                            | payroll - Stoudt                                                                                                                  |                                                           | 1,400.23  |            | 25,612.06          |
| 6444                 | 9/20/2020           | 10/5/2020                  |                               | Verizon (telephone)                                                                                            | Montour Preserve (telephone)                                                                                                      |                                                           | 107.14    |            | 25,504.92          |
| 6445                 | 9/20/2020           | 10/5/2020                  |                               | Ted Heaps Container Service (trash removal)                                                                    | \$125 Montour Preserve (trash); \$65 Hess Recreation<br>Area                                                                      |                                                           | 190.00    |            | 25,314.92          |
| 6446                 | 9/20/2020           | 10/5/2020                  |                               | Big Pop's Mowing                                                                                               | \$331 Hess Recreation Area; \$200 River Drive; \$120<br>Hopewell Park; \$80 Columbia County projects;<br>\$1,880 Montour Preserve |                                                           | 3,215.92  |            | 22,099.00          |
| 6447                 | 9/20/2020           | 10/5/2020                  |                               | MePush, Inc. (website hosting)                                                                                 | \$52.47 Montour Preserve (website); \$52.47 misc.<br>expenses                                                                     |                                                           | 104.94    |            | 21,994.06          |
| 6448                 | 9/20/2020           | 10/5/2020                  |                               | Pace Analytical Services (Montour Preserve water testing)                                                      | Montour Preserve (water testing)                                                                                                  |                                                           | 120.00    |            | 21,874.06          |
| 6449                 | 9/20/2020           | 10/5/2020                  |                               | PPL Electric Utilities (Hess Recreation Area)                                                                  | Hess Recreation Area                                                                                                              |                                                           | 45.28     |            | 21,828.78          |
| automatic<br>payment | 9/20/2020           | 10/5/2020                  | 9/1 - 9/30/2020               | HughesNet (Montour Preserve monthly internet service)                                                          | Montour Preserve (internet)                                                                                                       |                                                           | 172.33    |            | 21,656.45          |

# CONTINUED NEXT PAGE

|                      |                     | þ.                         | MAR                           | C 2020 Checking                                                                                                                | Account (ID 40) Re                                                                                                                                                                                                                                                                                        | gister                                                               |           |            |                    |
|----------------------|---------------------|----------------------------|-------------------------------|--------------------------------------------------------------------------------------------------------------------------------|-----------------------------------------------------------------------------------------------------------------------------------------------------------------------------------------------------------------------------------------------------------------------------------------------------------|----------------------------------------------------------------------|-----------|------------|--------------------|
| Number or<br>Code    | Transaction<br>Date | Date Sent to<br>Accounting | Recorded on<br>Bank Statement | Description of Transaction                                                                                                     | Credited / Debited to Subaccount                                                                                                                                                                                                                                                                          | Grant to Credit or<br>Debit (if Applicable)                          | Debit (-) | Credit (+) | Account<br>Balance |
| debit card           | 9/21/2020           | 10/5/2020                  | 9/1 - 9/30/2020               | Clarks Ag Center (windshield washer fluid, air<br>inflator, nuts and bolts, batteries)                                         | \$25.86 Washingtonville Revitalization (DeLong Park<br>swing set); \$43.36 Montour Preserve<br>(maintenance/misc.)                                                                                                                                                                                        | \$25.86 Central<br>Susquehanna Valley<br>Board of Realtors'<br>grant | 69.22     |            | 21,587.23          |
| debit card           | 9/23/2020           | 10/5/2020                  | 9/1 - 9/30/2020               | Zoom Video Communications (monthly fee)                                                                                        | office expenses                                                                                                                                                                                                                                                                                           |                                                                      | 15.89     |            | 21,571.34          |
| debit card           | 9/23/2020           | 10/5/2020                  | 9/1 - 9/30/2020               | Cole's Hardware (staples, hand wipes, hand<br>sanitizer, bird feed)                                                            | Montour Preserve (maintenance/misc)                                                                                                                                                                                                                                                                       |                                                                      | 79.75     |            | 21,491.59          |
| automatic<br>payment | 9/26/2020           | 10/5/2020                  | 9/1 - 9/30/2020               | MailChimp (monthly email service)                                                                                              | \$7.06 Montour Preserve (email); \$7.06 Humdinger<br>(advertising); \$7.07 misc. expenses                                                                                                                                                                                                                 |                                                                      | 21.19     |            | 21,470.40          |
| debit card           | 9/28/2020           | 10/5/2020                  | 9/1 - 9/30/2020               | Cole's Hardware (trash bags, caution tape, and hand wipes)                                                                     | Hess Recreation Area                                                                                                                                                                                                                                                                                      |                                                                      | 39.18     |            | 21,431.22          |
| 6450                 | 9/29/2020           | 10/5/2020                  |                               | PPL Electric Utilities                                                                                                         | Montour Preserve (electricity)                                                                                                                                                                                                                                                                            |                                                                      | 37.67     |            | 21,393.55          |
| 6451                 | 9/29/2020           | 10/5/2020                  |                               | PPL Electric Utilities                                                                                                         | Montour Preserve (electricity)                                                                                                                                                                                                                                                                            |                                                                      | 237.90    |            | 21,155.65          |
| 6452                 | 9/29/2020           | 10/5/2020                  |                               | PPL Electric Utilities                                                                                                         | Montour Preserve (electricity)                                                                                                                                                                                                                                                                            |                                                                      | 43.96     |            | 21,111.69          |
| 6453                 | 9/29/2020           | 10/5/2020                  |                               | PPL Electric Utilities                                                                                                         | Montour Preserve (electricity)                                                                                                                                                                                                                                                                            |                                                                      | 513.06    |            | 20,598.63          |
| 6454                 | 9/29/2020           | 10/5/2020                  |                               | Dennis Piatt (payroll 9/13 - 9/26)                                                                                             | payroll - Piatt                                                                                                                                                                                                                                                                                           |                                                                      | 683.98    |            | 19,914.65          |
| 6455                 | 9/29/2020           | 10/5/2020                  |                               | Jon Beam (payroll 9/13 - 9/26)                                                                                                 | payroll - Beam                                                                                                                                                                                                                                                                                            |                                                                      | 441.32    |            | 19,473.33          |
| 6456                 | 9/29/2020           | 10/5/2020                  |                               | Lesley Yeich (payroll 9/13 - 9/26)                                                                                             | payroll - Yeich                                                                                                                                                                                                                                                                                           |                                                                      | 151.04    |            | 19,322.29          |
| 6457                 | 9/29/2020           | 10/5/2020                  |                               | Robert Stoudt (payroll 9/13 - 9/26)                                                                                            | payroll - Stoudt                                                                                                                                                                                                                                                                                          |                                                                      | 1,774.71  |            | 17,547.58          |
| 6458                 | 9/29/2020           | 10/5/2020                  |                               | Robert Stoudt (expense reimbursement - Rovendale,<br>LLC tractor tire repair)                                                  | admin/miscellaneous                                                                                                                                                                                                                                                                                       |                                                                      | 24.02     |            | 17,523.56          |
| debit card           | 9/29/2020           | 10/5/2020                  | 9/1 - 9/30/2020               | VistaPrint (accounting stamp)                                                                                                  | office expenses                                                                                                                                                                                                                                                                                           |                                                                      | 30.73     |            | 17,492.83          |
| debit card           | 9/30/2020           | 10/5/2020                  |                               | Lowe's (OSB board, hacksaw blades, ratcheting<br>screwdriver)                                                                  | \$41.13 Hopewell Park; \$31.76 park maintenance tools<br>& supplies                                                                                                                                                                                                                                       |                                                                      | 72.89     |            | 17,419.94          |
| debit card           | 9/30/2020           | 10/5/2020                  |                               | Cole's Hardware (cable ties and spray paint)                                                                                   | Hopewell Park                                                                                                                                                                                                                                                                                             |                                                                      | 32.69     |            | 17,387.25          |
| debit card           | 9/30/2020           | 10/5/2020                  |                               | ABL Graphics (Hopewell Park hunting season signs)                                                                              | Hopewell Park                                                                                                                                                                                                                                                                                             |                                                                      | 58.83     |            | 17,328.42          |
| deposit              | 9/30/2020           | 10/5/2020                  | 9/1 - 9/30/2020               | deposit                                                                                                                        | \$689.50 Montour Preserve pavilion reservations; \$360<br>Montour Preserve donations; \$25 Hess Recreation<br>Area users' fee; \$50 Washingtonville Revitalization<br>donations; \$500 Central Susquehanna Valley Board<br>of Realtors grant - Washingtonville Revitalization;<br>\$149.28 income - other |                                                                      |           | 1,773.78   | 19,102.20          |
| interest             | 9/30/2020           | 10/5/2020                  | 9/1 - 9/30/2020               | dividend interest earned 9/1 - 9/30/2020                                                                                       | interest                                                                                                                                                                                                                                                                                                  |                                                                      |           | 4.00       | 19,106.20          |
| debit card           | 10/1/2020           |                            |                               | Cole's Hardware (paper towels and cable ties)                                                                                  | Montour Preserve (maintenance/misc)                                                                                                                                                                                                                                                                       |                                                                      | 15.86     |            | 19,090.34          |
| debit card           | 10/2/2020           |                            |                               | Clark's Ag Center (shrink tubing, electrical tape,<br>trowel, and concrete (960ª for Washingtonville<br>DeLong Park bike rack) | \$109.26 Washingtonville Revitalization; \$22.86<br>Montour Preserve (maintenance/misc)                                                                                                                                                                                                                   |                                                                      | 132.12    |            | 18,958.22          |
| debit card           | 10/7/2020           |                            |                               | CalTopo LLC (mapping software annual fee)                                                                                      | tourism promotion special projects                                                                                                                                                                                                                                                                        |                                                                      | 50.00     |            | 18,908.22          |
| debit card           | 10/9/2020           |                            |                               | Cole's Hardware (washers and bolts)                                                                                            | Washingtonville Revitalization (DeLong Park bike rack)                                                                                                                                                                                                                                                    |                                                                      | 7.12      |            | 18,901.10          |
| debit card           | 10/10/2020          |                            |                               | Valero (diesel fuel for tractor)                                                                                               | Montour Preserve (maintenance/misc)                                                                                                                                                                                                                                                                       |                                                                      | 45.28     |            | 18,855.82          |
| debit card           | 10/10/2020          |                            |                               | Valero (unleaded gasoline for 2-cycle fuel mix)                                                                                | Montour Preserve (maintenance/misc)                                                                                                                                                                                                                                                                       |                                                                      | 13.25     |            | 18,842.57          |
| debit card           | 10/12/2020          |                            |                               | Amazon.com (printer cartridges)                                                                                                | Montour Preserve (maintenance/misc)                                                                                                                                                                                                                                                                       |                                                                      | 76.32     |            | 18,766.25          |

# CONTINUED NEXT PAGE

|                      |                     | y.                         | MAR                           | C 2020 Checking                                                                                    | Account (ID 40) Re                                                                                                                     | gister                                      |           |            |                    |
|----------------------|---------------------|----------------------------|-------------------------------|----------------------------------------------------------------------------------------------------|----------------------------------------------------------------------------------------------------------------------------------------|---------------------------------------------|-----------|------------|--------------------|
| Number or<br>Code    | Transaction<br>Date | Date Sent to<br>Accounting | Recorded on<br>Bank Statement | Description of Transaction                                                                         | Credited / Debited to Subaccount                                                                                                       | Grant to Credit or<br>Debit (if Applicable) | Debit (-) | Credit (+) | Account<br>Balance |
| debit card           | 10/12/2020          |                            |                               | Amazon.com (printer cartridges)                                                                    | Montour Preserve (maintenance/misc)                                                                                                    |                                             | 143.10    |            | 18,623.15          |
| 6459                 | 10/13/2020          |                            |                               | Dennis Piatt (payroll 9/27 - 10/10)                                                                | payroll - Piatt                                                                                                                        |                                             | 266.07    |            | 18,357.08          |
| 6460                 | 10/13/2020          |                            |                               | Jon Beam (payroll 9/27 - 10/10)                                                                    | payroll - Beam                                                                                                                         |                                             | 503.27    |            | 17,853.81          |
| 6461                 | 10/13/2020          |                            |                               | Lesley Yeich (payroll 9/27 - 10/10)                                                                | payroll - Yeich                                                                                                                        |                                             | 98.53     |            | 17,755.28          |
| 6462                 | 10/13/2020          |                            |                               | Robert Stoudt (payroll 9/27 - 10/10)                                                               | payroll - Stoudt                                                                                                                       |                                             | 1,421.30  |            | 16,333.98          |
| 6463                 | 10/13/2020          |                            |                               | US Department of Agriculture (Montour Preserve wildlife management)                                | Montour Preserve (wildlife management)                                                                                                 |                                             | 211.52    |            | 16,122.46          |
| 6464                 | 10/13/2020          |                            |                               | Dennis Piatt (reimbursement for 10/1 Clark's Ag<br>Center purchase of bird feeders)                | Montour Preserve (maintenance/misc)                                                                                                    |                                             | 55.09     |            | 16,067.37          |
| 6465                 | 10/13/2020          |                            |                               | Ted Heaps Container Service (trash removal)                                                        | \$65 Hess Recreation Area (trash); \$127.85 Montour<br>Preserve (trash)                                                                |                                             | 192.85    |            | 15,874.52          |
| 6466                 | 10/13/2020          |                            |                               | MePush, Inc. (website hosting)                                                                     | \$52.47 Montour Preserve (website); \$52.47 misc.<br>expenses                                                                          |                                             | 104.94    |            | 15,769.58          |
| 6467                 | 10/13/2020          |                            |                               | Big Pop's Mowing                                                                                   | \$518.80 Hess Recreation Area; \$100 River Dr; \$40<br>Hopewell Park; \$40 Columbia County; \$2,606.10<br>Montour Preserve (lawn care) |                                             | 3,304.90  |            | 12,464.68          |
| 6468                 | 10/13/2020          |                            |                               | Hoover Tractor (post hole digger and auger)                                                        | park maintenance tools & supplies                                                                                                      |                                             | 689.00    |            | 11,775.68          |
| 6469                 | 10/13/2020          |                            |                               | McKonly & Asbury (auditing fees for DCED grant)                                                    | Montour Preserve (audit)                                                                                                               |                                             | 1,050.00  |            | 10,725.68          |
| 6470                 | 10/13/2020          |                            |                               | Pace Analytical Services (Montour Preserve water testing)                                          | Montour Preserve (water testing)                                                                                                       |                                             | 120.00    |            | 10,605.68          |
| 6471                 | 10/13/2020          |                            |                               | Washingtonville Volunteer Fire Co. (donation)                                                      | admin/miscellaneous                                                                                                                    |                                             | 50.00     |            | 10,555.68          |
| debit card           | 10/13/2020          |                            |                               | Amazon.com (paper towels and toilet paper)                                                         | Montour Preserve (maintenance/misc)                                                                                                    |                                             | 184.76    |            | 10,370.92          |
| automatic<br>payment | 10/15/2020          |                            |                               | PA Dept. of Revenue (September payroll taxes)                                                      | payroll taxes                                                                                                                          |                                             | 208.55    |            | 10,162.37          |
| automatic<br>payment | 10/15/2020          |                            |                               | US Treasury (September payroll taxes)                                                              | payroll taxes                                                                                                                          |                                             | 1,510.32  |            | 8,652.05           |
| debit card           | 10/15/2020          |                            |                               | Cole's Hardware (washer fluid, screws, blades, hose)                                               | Montour Preserve (maintenance/misc)                                                                                                    |                                             | 20.60     |            | 8,631.45           |
| debit card           | 10/15/2020          |                            |                               | ABL Graphics (Hess Recreation Area trailhead<br>signs, Hopewell Park trailhead signs)              | \$78.23 Hess Recreation Area; \$26.07 Hopewell Park                                                                                    |                                             | 104.30    |            | 8,527.15           |
| 6472                 | 10/21/2020          |                            |                               | Verizon (telephone)                                                                                | Montour Preserve (telephone)                                                                                                           |                                             | 109.21    |            | 8,417.94           |
| 6473                 | 10/21/2020          |                            |                               | PPL Electric Utilities                                                                             | Montour Preserve (electricity)                                                                                                         |                                             | 55.37     |            | 8,362.57           |
| 6474                 | 10/21/2020          |                            |                               | PPL Electric Utilities                                                                             | Montour Preserve (electricity)                                                                                                         |                                             | 45.00     |            | 8,317.57           |
| 6475                 | 10/21/2020          |                            |                               | PPL Electric Utilities                                                                             | Montour Preserve (electricity)                                                                                                         |                                             | 426.85    |            | 7,890.72           |
| 6476                 | 10/21/2020          |                            |                               | PPL Electric Utilities                                                                             | Montour Preserve (electricity)                                                                                                         |                                             | 323.67    |            | 7,567.05           |
| 6477                 | 10/21/2020          |                            |                               | Erie Insurance (Workers' Comp Insurance)                                                           | insurance                                                                                                                              |                                             | 133.00    |            | 7,434.05           |
| automatic<br>payment | 10/21/2020          |                            |                               | Johnson Controls Security Solutions (Montour<br>Preserve security system quarterly monitoring fee) | Montour Preserve (security system)                                                                                                     |                                             | 223.96    |            | 7,210.09           |
| debit card           | 10/21/2020          |                            |                               | Cole's Hardware (bird feed)                                                                        | Montour Preserve (maintenance/misc)                                                                                                    |                                             | 58.29     |            | 7,151.80           |
| transfer             | 10/21/2020          |                            |                               | Montour County Hotel Tax funds transfer from<br>savings account                                    |                                                                                                                                        | Montour County<br>Hotel Tax                 |           | 22,864.33  | 30,016.13          |