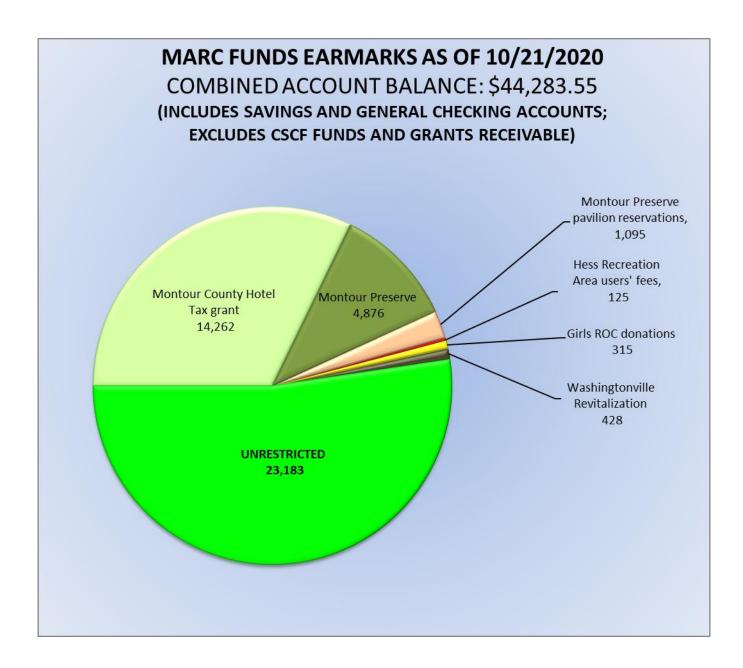

#### Adjournment

next meeting: 7:00pm Monday, November 23, 2020 (meeting anticipated to be online through the Zoom platform, subject to COVID-19 restrictions)

| AMARC MARC Savings Account (ID 01) Register |                     |                            |                               |                                                                                                                     |           |            |                    |
|---------------------------------------------|---------------------|----------------------------|-------------------------------|---------------------------------------------------------------------------------------------------------------------|-----------|------------|--------------------|
| Number or<br>Code                           | Transaction<br>Date | Date Sent to<br>Accounting | Recorded on<br>Bank Statement | Description of Transaction [                                                                                        |           | Credit (+) | Account<br>Balance |
|                                             |                     | $\ge$                      | $\ge$                         | 2020 beginning balance                                                                                              | $\ge$     | $\ge$      | 5.63               |
| deposit                                     | 5/15/20             | 6/2/20                     | 5/1 - 5/31/2020               | Montour County Hotel Tax grant (Q1)                                                                                 |           | 20,824.24  | 20,829.87          |
| deposit                                     | 6/26/20             | 7/18/20                    | 6/1 - 6/30/2020               | Montour County Hotel Tax grant (Q1 additional payment)                                                              |           | 233.72     | 21,063.59          |
| interest                                    | 6/30/20             | 7/18/20                    | 6/1 - 6/30/2020               | dividend interest 4/1/2020 - 6/30/2020                                                                              |           | 4.03       | 21,067.62          |
| deposit                                     | 8/18/20             | 9/2/20                     | 8/1 - 8/31/2020               | Montour County Hotel Tax grant (Q2)                                                                                 |           | 16,053.26  | 37,120.88          |
| interest                                    | 9/30/20             | 10/5/20                    | 9/1 - 9/30/2020               | dividend interest 7/1 - 9/30/2020                                                                                   |           | 10.87      | 37,131.75          |
| transfer                                    | 10/21/20            |                            |                               | Montour County Hotel Tax funds transfer to checking account to reimburse grant-eligible expenses through 10/20/2020 | 22,864.33 |            | 14,267.42          |

|                      |                     |                            | MAR                           | C 2020 Checking                                                                                                | Account (ID 40) Re                                                                                                                | gister                                                    |           |            |                    |
|----------------------|---------------------|----------------------------|-------------------------------|----------------------------------------------------------------------------------------------------------------|-----------------------------------------------------------------------------------------------------------------------------------|-----------------------------------------------------------|-----------|------------|--------------------|
| Number or<br>Code    | Transaction<br>Date | Date Sent to<br>Accounting | Recorded on<br>Bank Statement | Description of Transaction                                                                                     | Credited / Debited to Subaccount                                                                                                  | Grant to Credit or<br>Debit (if Applicable)               | Debit (-) | Credit (+) | Account<br>Balance |
| 6437                 | 9/2/2020            | 10/5/2020                  | 9/1 - 9/30/2020               | Hanson Aggregates (load 2RC stone, load R-8 rip<br>rap for Hess road repairs and parking lot edge<br>barriers) | Hess Recreation Area                                                                                                              |                                                           | 900.48    |            | 33,529.30          |
| debit card           | 9/3/2020            | 10/5/2020                  | 9/1 - 9/30/2020               | Sheetz (diesel fuel for Hess Recreation Area work)                                                             | Hess Recreation Area                                                                                                              |                                                           | 37.02     |            | 33,492.28          |
| debit card           | 9/4/2020            | 10/5/2020                  | 9/1 - 9/30/2020               | Steve Shannon Tire (repair of trailer tire)                                                                    | admin/miscellaneous                                                                                                               |                                                           | 34.92     |            | 33,457.36          |
| debit card           | 9/6/2020            | 10/5/2020                  | 9/1 - 9/30/2020               | Cole's Hardware (toilet plunger, hand wipes, and toilet paper)                                                 | Montour Preserve (maintenance/misc)                                                                                               |                                                           | 25.93     |            | 33,431.43          |
| debit card           | 9/8/2020            | 10/5/2020                  | 9/1 - 9/30/2020               | Amazon.com (urinal cakes, toilet seat covers, paper<br>towels, toilet paper)                                   | Montour Preserve (maintenance/misc)                                                                                               |                                                           | 188.59    |            | 33,242.84          |
| debit card           | 9/10/2020           | 10/5/2020                  | 9/1 - 9/30/2020               | Clark's Ag Center (level, marking paint, whisk<br>broom, nylon line)                                           | Washingtonville Revitalization (DeLong Park swing set)                                                                            | Central Susquehanna<br>Valley Board of<br>Realtors' grant | 40.00     |            | 33,202.84          |
| debit card           | 9/11/2020           | 10/5/2020                  | 9/1 - 9/30/2020               | Tools For Trails (pruning saw, fuel container,<br>felling wedge, tool bucket, hoe)                             | park maintenance tools & supplies                                                                                                 |                                                           | 202.90    |            | 32,999.94          |
| debit card           | 9/14/2020           | 10/5/2020                  | 9/1 - 9/30/2020               | Cole's Hardware (bee spray)                                                                                    | Montour Preserve (maintenance/misc)                                                                                               |                                                           | 32.14     |            | 32,967.80          |
| debit card           | 9/14/2020           | 10/5/2020                  | 9/1 - 9/30/2020               | Clark's Ag Center (storage box)                                                                                | park maintenance tools & supplies                                                                                                 |                                                           | 27.55     |            | 32,940.25          |
| automatic<br>payment | 9/15/2020           | 10/5/2020                  | 9/1 - 9/30/2020               | PA Dept. of Revenue (August payroll taxes)                                                                     | payroll taxes                                                                                                                     |                                                           | 208.23    |            | 32,732.02          |
| automatic<br>payment | 9/15/2020           | 10/5/2020                  | 9/1 - 9/30/2020               | US Treasury (August payroll taxes)                                                                             | payroll taxes                                                                                                                     |                                                           | 1,388.80  |            | 31,343.22          |
| debit card           | 9/15/2020           | 10/5/2020                  | 9/1 - 9/30/2020               | Lowe's (10 sona tubes and 4,000# Quikrete for<br>DeLong Park swing set project)                                | Washingtonville Revitalization (DeLong Park swing set)                                                                            | Central Susquehanna<br>Valley Board of<br>Realtors' grant | 314.82    |            | 31,028.40          |
| 6438                 | 9/17/2020           | 10/5/2020                  | 9/1 - 9/30/2020               | Hanson Aggregates (load cracker dust for DeLong<br>Park swing set project)                                     | Washingtonville Revitalization (DeLong Park swing set)                                                                            | Central Susquehanna<br>Valley Board of<br>Realtors' grant | 397.19    |            | 30,631.21          |
| debit card           | 9/17/2020           | 10/5/2020                  | 9/1 - 9/30/2020               | Sheetz (diesel fuel for DeLong Park swing set work)                                                            | Washingtonville Revitalization (DeLong Park swing set)                                                                            | Central Susquehanna<br>Valley Board of<br>Realtors' grant | 36.79     |            | 30,594.42          |
| debit card           | 9/18/2020           | 10/5/2020                  | 9/1 - 9/30/2020               | Sheetz (diesel fuel for DeLong Park swing set work)                                                            | Washingtonville Revitalization (DeLong Park swing set)                                                                            | Central Susquehanna<br>Valley Board of<br>Realtors' grant | 19.11     |            | 30,575.31          |
| 6439                 | 9/20/2020           | 10/5/2020                  |                               | George Ely Associates, Inc. (balance due for<br>Washingtonville DeLong Park swing set)                         | Washingtonville Revitalization (DeLong Park swing set)                                                                            | Central Susquehanna<br>Valley Board of<br>Realtors' grant | 2,539.04  |            | 28,036.27          |
| 6440                 | 9/20/2020           | 10/5/2020                  |                               | Dennis Piatt (payroll 8/30 - 9/12)                                                                             | payroll - Piatt                                                                                                                   |                                                           | 472.86    |            | 27,563.41          |
| 6441                 | 9/20/2020           | 10/5/2020                  |                               | Jon Beam (payroll 8/30 - 9/12)                                                                                 | payroll - Beam                                                                                                                    |                                                           | 472.30    |            | 27,091.11          |
| 6442                 | 9/20/2020           | 10/5/2020                  |                               | Lesley Yeich (payroll 8/30 - 9/12)                                                                             | payroll - Yeich                                                                                                                   |                                                           | 78.82     |            | 27,012.29          |
| 6443                 | 9/20/2020           | 10/5/2020                  |                               | Robert Stoudt (payroll 8/30 - 9/12)                                                                            | payroll - Stoudt                                                                                                                  |                                                           | 1,400.23  |            | 25,612.06          |
| 6444                 | 9/20/2020           | 10/5/2020                  |                               | Verizon (telephone)                                                                                            | Montour Preserve (telephone)                                                                                                      |                                                           | 107.14    |            | 25,504.92          |
| 6445                 | 9/20/2020           | 10/5/2020                  |                               | Ted Heaps Container Service (trash removal)                                                                    | \$125 Montour Preserve (trash); \$65 Hess Recreation<br>Area                                                                      |                                                           | 190.00    |            | 25,314.92          |
| 6446                 | 9/20/2020           | 10/5/2020                  |                               | Big Pop's Mowing                                                                                               | \$331 Hess Recreation Area; \$200 River Drive; \$120<br>Hopewell Park; \$80 Columbia County projects;<br>\$1,880 Montour Preserve |                                                           | 3,215.92  |            | 22,099.00          |
| 6447                 | 9/20/2020           | 10/5/2020                  |                               | MePush, Inc. (website hosting)                                                                                 | \$52.47 Montour Preserve (website); \$52.47 misc.<br>expenses                                                                     |                                                           | 104.94    |            | 21,994.06          |
| 6448                 | 9/20/2020           | 10/5/2020                  |                               | Pace Analytical Services (Montour Preserve water testing)                                                      | Montour Preserve (water testing)                                                                                                  |                                                           | 120.00    |            | 21,874.06          |
| 6449                 | 9/20/2020           | 10/5/2020                  |                               | PPL Electric Utilities (Hess Recreation Area)                                                                  | Hess Recreation Area                                                                                                              |                                                           | 45.28     |            | 21,828.78          |
| automatic<br>payment | 9/20/2020           | 10/5/2020                  | 9/1 - 9/30/2020               | HughesNet (Montour Preserve monthly internet service)                                                          | Montour Preserve (internet)                                                                                                       |                                                           | 172.33    |            | 21,656.45          |