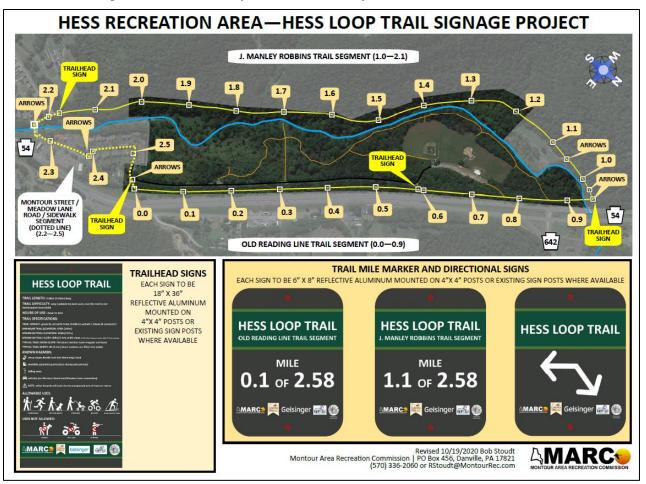

ailheads on 10/16/2020
  - The Mahoning Creek Habitat Improvement project sign at the Beaver Place Trailhead was also replaced
- Designs and locations for new Hess Loop Trail signage were reviewed by Danville Borough staff (Meadow Lane area alignment has been adjusted) and approved on 10/13/2020 by Danville Borough Council
  - Stoudt has submitted the signs for a cost estimate for fabrication and will present an invoice for approval during this meeting to proceed with the order (see page 39)
- Repairs are still needed on the wooden decking of the powerline observation area along the Hess Loop Trail J. Manley Robbins Trail segment
  - Stoudt anticipates working with community service volunteers to replace the failed boards in coming weeks (no contact yet with community service volunteers)





#### **MANAGED SITES (continued)**

• Hess Recreation Area (continued)

#### SAMPLE TRAIL MARKER (ACTUAL SIGN TO BE 6" x 8" REFLECTIVE ALUMINUM, MOUNTED TO 4" x 4" WOODEN POST OR EXISTING SIGN POST





#### MANAGED SITES (continued)

#### • Hess Recreation Area (continued)

#### SAMPLE TRAILHEAD SIGN (ACTUAL SIGN TO BE 18" x 36" REFLECTIVE ALUMINUM, MOUNTED TO 4" x 4" WOODEN POST OR EXISTING SIGN POST

| 8                                                                                                                                                                 |
|-------------------------------------------------------------------------------------------------------------------------------------------------------------------|
| HESS LOOP TRAIL