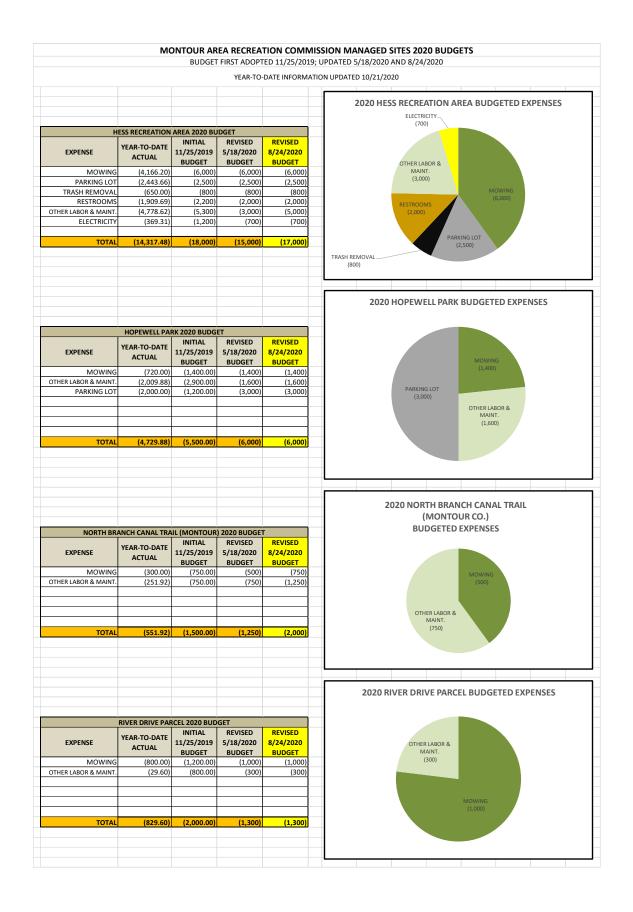

| (3,350.00)       | -               | (6,700.00)     | (6,700.00)     |  |  |  |  |
| prom                          | otional materials                                        | (975.50)         | (3,000.00)      | (1,000.00)     | (2,100.00)     |  |  |  |  |
| panca                         | ke breakfast                                             | (1,841.07)       | -               | (1,850.00)     | (1,850.00)     |  |  |  |  |
| progr                         | amming & educational supplies                            | (789.90)         | (1,500.00)      | (1,000.00)     | (1,000.00)     |  |  |  |  |
|                               | EXPENSE TOTAL                                            | \$ (96,388.61)   | \$ (158,000.00) | \$(122,600.00) | \$(132,000.00) |  |  |  |  |









|             |                                                                                | BUDG                                   | BUDGET FIRST ADO                |                                              | 1/25/2019; BU                                | 2020 MARC BUDGET<br>PTED 11/25/2019; BUDGET REVISED 5/18/2020 AND 8/24/2020; YEAR-TO-DATE INFORMATION AS OF 10/21/2020                                                                                                                                                                                                                                          | TE INFC