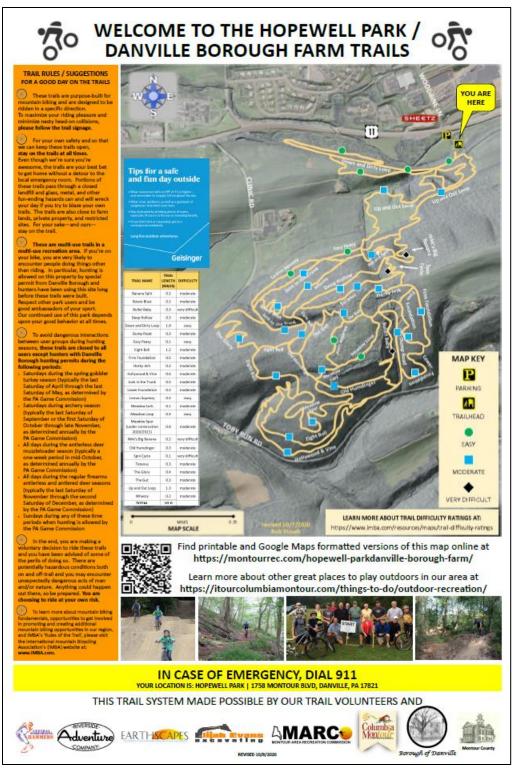

l trail entrances, as well as to MARC's website and Facebook page
  - New trailhead mapping and signage has been created and was installed on 10/16/2020 at the park's information kiosk
  - Updated brochures have been designed and submitted to the printer
    - A quote will be considered for approval during this meeting (see page 40)
  - Stoudt and Danville Borough staff have completed an update to the Danville Borough Farm Land/Facility Use Memorandum of Understanding
    - The existing agreement expired on 10/10/2020
    - Danville Borough Council on 10/13/2020 approved the updated agreement
    - Stoudt will present the updated agreement during this meeting for possible approval (see pages 33 38)



#### **MANAGED SITES (continued)**

• Hopewell Park / Danville Borough Farm (continued)





#### **MANAGED SITES (continued)**

- Montour Township (Columbia County) Legion Road parcel
  - No concerns noted since last meeting
- River Drive parcel (North Branch Canal Trail trailhead and river access)
  - No concerns noted since last meeting

#### • North Branch Canal Trail

- Hunting season trail closure signage has been posted at the trail entrance, as well as to MARC's website and Facebook page
- Trail Steward Wayne Kashner continues to monitor and care for the trail, working to realign problem sections near the Catawissa Boat Club
- Stoudt on 10/23/2020 picked up and properly disposed of approximately 30 picture frames which had been dumped at the trail entrance
  - No identifiable information could be found to identify the individual(s) responsible for the dumping
- Stoudt