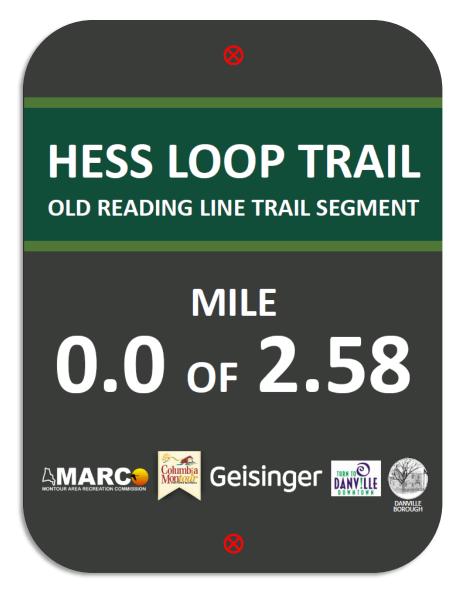

ville Borough staff (Meadow Lane area alignment has been adjusted) and approved on 10/13/2020 by Danville Borough Council
  - Stoudt has submitted the signs for a cost estimate for fabrication and will present an invoice for approval during this meeting to proceed with the order (see page 39)
- Repairs are still needed on the wooden decking of the powerline observation area along the Hess Loop Trail J. Manley Robbins Trail segment
  - Stoudt anticipates working with community service volunteers to replace the failed boards in coming weeks (no contact yet with community service volunteers)





#### **MANAGED SITES (continued)**

• Hess Recreation Area (continued)

#### SAMPLE TRAIL MARKER (ACTUAL SIGN TO BE 6" x 8" REFLECTIVE ALUMINUM, MOUNTED TO 4" x 4" WOODEN POST OR EXISTING SIGN POST





#### MANAGED SITES (continued)

#### • Hess Recreation Area (continued)

#### SAMPLE TRAILHEAD SIGN (ACTUAL SIGN TO BE 18" x 36" REFLECTIVE ALUMINUM, MOUNTED TO 4" x 4" WOODEN POST OR EXISTING SIGN POST

| 8                                                                                                                                                                 |
|-------------------------------------------------------------------------------------------------------------------------------------------------------------------|
| HESS LOOP TRAIL                                                                                                                                                   |
| TRAIL LENGTH: 2.58mi (4.15km) loop