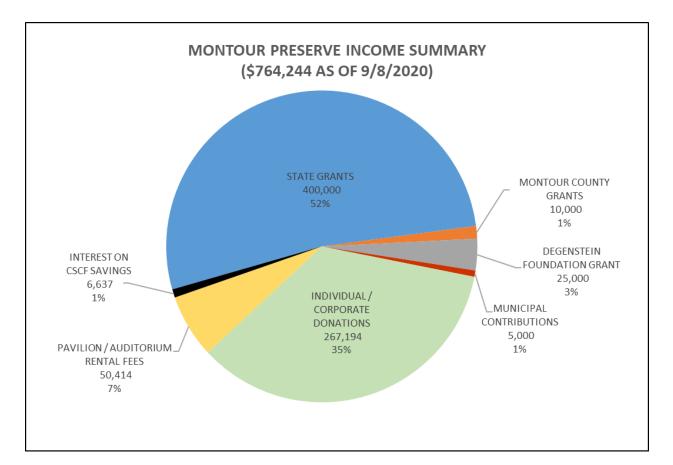

| -                             | MONTOUR F                                  | PRESERVE 202           | O BUDGET        |                                |                                |
|-------------------------------|--------------------------------------------|------------------------|-----------------|--------------------------------|--------------------------------|
|                               | BUDGET INITIALLY ADOPTED 11/25/2           | 2019; BUDGET R         | EVISED 5/18/20  | 20 AND 8/24/2                  | 020                            |
|                               | YEAR-TO-DAT                                | E ACTUAL AS OF         | 8/31/2020       |                                |                                |
|                               | EXPENSE                                    | YEAR-TO-DATE<br>ACTUAL | INITIAL BUDGET  | 5/18/2020<br>REVISED<br>BUDGET | 8/24/2020<br>REVISED<br>BUDGET |
| perso                         | nnel                                       | (30,253.81)            | (52,000.00)     | (46,000.00)                    | (46,000.00)                    |
|                               | cleaning service                           | (800.00)               | (4,500.00)      | (4,000.00)                     | (4,000.00)                     |
|                               | HVAC system maintenance                    | -                      | (1,000.00)      | -                              | -                              |
|                               | lawn care                                  | (12,274.22)            | (21,000.00)     | (21,000.00)                    | (21,000.00)                    |
| ONS                           | parking lot / road maintenance             | (683.37)               | (7,500.00)      | (500.00)                       | (700.00)                       |
| SITE MAINTENANCE & OPERATIONS | security system                            | (646.02)               | (1,500.00)      | (1,500.00)                     | (1,000.00)                     |
| DPEF                          | sewage pumping                             | (450.00)               | (1,000.00)      | (1,000.00)                     | (1,000.00)                     |
| 8 ()                          | snow plowing                               | -                      | (2,500.00)      | -                              | -                              |
| NCE                           | supplies / misc.                           | (13,820.00)            | (16,000.00)     | (10,000.00)                    | (16,000.00)                    |
| ENA                           | ATV purchase                               | -                      | (10,000.00)     | -                              | -                              |
| AINT                          | water testing                              | (652.00)               | (1,000.00)      | (1,000.00)                     | (1,000.00)                     |
| M/                            | wildlife management                        | (1,840.01)             | (4,500.00)      | (4,500.00)                     | (4,000.00)                     |
| SITE                          | picnic area sinks repair/replacement       | -                      | (2,000.00)      | -                              | -                              |
|                               | picnic area pavilion / restroom painting   | -                      | (4,000.00)      | -                              | -                              |
|                               | visitors' center / EEC signage replacement | -                      | (2,000.00)      | -                              | -                              |
|                               | trail markers and signage                  | (999.92)               | (2,000.00)      | (2,000.00)                     | (5,000.00)                     |
|                               | electric                                   | (10,661.17)            | (15,000.00)     | (15,000.00)                    | (15,000.00)                    |
| IES                           | internet service                           | (1,657.64)             | (2,000.00)      | (2,100.00)                     | (2,100.00)                     |
| UTILITIES                     | telephone                                  | (845.24)               | (1,300.00)      | (1,250.00)                     | (1,250.00)                     |
| 5                             | trash service                              | (1,016.00)             | (2,000.00)      | (1,500.00)                     | (1,500.00)                     |
|                               | website hosting / email service            | (561.30)               | (700.00)        | (700.00)                       | (800.00)                       |
| audit                         |                                            | (2,300.00)             |                 | (6,700.00)                     | (6,700.00)                     |
| prom                          | otional materials                          | (975.50)               | (3,000.00)      | (1,000.00)                     | (2,100.00)                     |
| panca                         | ke breakfast                               | (1,841.07)             | -               | (1,850.00)                     | (1,850.00)                     |
| progra                        | amming & educational supplies              | (789.90)               | (1,500.00)      | (1,000.00)                     | (1,000.00)                     |
|                               | EXPENSE TOTAL                              | \$ (83,067.17)         | \$ (158,000.00) | \$(122,600.00)                 | \$(132,000.00)                 |