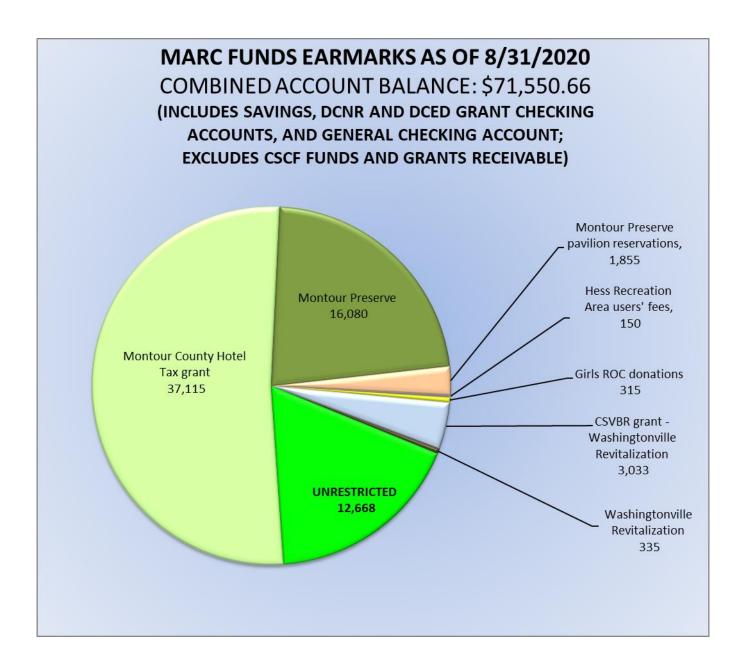

Refinance or consolidate your loans to take advantage of our great rates today at www.service1.org

|                                                       |                                                 | UPDATED 8/31/2020                                                                                                                                                                                                                                                                                                                                           |    |                                                         |
|-------------------------------------------------------|-------------------------------------------------|-------------------------------------------------------------------------------------------------------------------------------------------------------------------------------------------------------------------------------------------------------------------------------------------------------------------------------------------------------------|----|---------------------------------------------------------|
|                                                       |                                                 | ending balance from 8/31/20 bank statement                                                                                                                                                                                                                                                                                                                  | \$ | 74,858.36                                               |
|                                                       |                                                 | deposits not yet posted (detailed below)                                                                                                                                                                                                                                                                                                                    | \$ | -                                                       |
|                                                       |                                                 | subtotal                                                                                                                                                                                                                                                                                                                                                    | \$ | 74,858.36                                               |
|                                                       |                                                 | withdrawals not yet cleared (detailed below)                                                                                                                                                                                                                                                                                                                | \$ | 3,307.70                                                |
|                                                       |                                                 | calculated balance (should agree with actual combined balance)                                                                                                                                                                                                                                                                                              | \$ | 71,550.60                                               |
|                                                       |                                                 | balance (savings account ID01)                                                                                                                                                                                                                                                                                                                              | \$ | 37,120.8                                                |
|                                                       |                                                 | balance (checking account ID40)                                                                                                                                                                                                                                                                                                                             | \$ | 34,429.78                                               |
|                                                       |                                                 | balance (DCED grant checking account ID42)                                                                                                                                                                                                                                                                                                                  | \$ | _                                                       |
|                                                       |                                                 | actual combined balance                                                                                                                                                                                                                                                                                                                                     | \$ | 71,550.60                                               |
|                                                       |                                                 | difference                                                                                                                                                                                                                                                                                                                                                  | -  |                                                         |
|                                                       |                                                 |                                                                                                                                                                                                                                                                                                                                                             |    |                                                         |
| TRANSACTION<br>DATE                                   | CHECK #                                         | DESCRIPTION OF TRANSACTION                                                                                                                                                                                                                                                                                                                                  |    | AMOUNT                                                  |
|                                                       | CHECK #                                         | DESCRIPTION OF TRANSACTION TOTAL                                                                                                                                                                                                                                                                                                                            | \$ | AMOUNT                                                  |
|                                                       | CHECK #                                         |                                                                                                                                                                                                                                                                                                                                                             | \$ | AMOUNT<br>-                                             |
|                                                       | CHECK #                                         | TOTAL                                                                                                                                                                                                                                                                                                                                                       | \$ | AMOUNT<br>-                                             |
| DATE                                                  |                                                 | TOTAL WITHDRAWALS NOT YET CLEARED                                                                                                                                                                                                                                                                                                                           | \$ | -<br>AMOUNT                                             |
| DATE<br>TRANSACTION<br>DATE                           | CHECK #                                         | WITHDRAWALS NOT YET CLEARED         DESCRIPTION OF TRANSACTION                                                                                                                                                                                                                                                                                              | \$ | -<br>AMOUNT<br>75.00                                    |
| DATE<br>TRANSACTION<br>DATE<br>6/26/2020              | СНЕСК #<br>6367                                 | TOTAL         WITHDRAWALS NOT YET CLEARED         DESCRIPTION OF TRANSACTION         Lady Railers (refund of Hess Recreation Area users' fee)                                                                                                                                                                                                               | \$ | -<br>AMOUNT<br>75.00<br>100.00                          |
| DATE<br>TRANSACTION<br>DATE<br>6/26/2020<br>7/30/2020 | СНЕСК #<br>6367<br>6406                         | TOTAL         TOTAL         WITHDRAWALS NOT YET CLEARED         DESCRIPTION OF TRANSACTION         Lady Railers (refund of Hess Recreation Area users' fee)         New Life Worship Center (Montour Preserve pavilion refund)                                                                                                                              | \$ | -<br>AMOUNT<br>75.00<br>100.00<br>376.7                 |
| DATE DATE                                             | СНЕСК #<br>6367<br>6406<br>6433                 | TOTAL         WITHDRAWALS NOT YET CLEARED         DESCRIPTION OF TRANSACTION         Lady Railers (refund of Hess Recreation Area users' fee)         New Life Worship Center (Montour Preserve pavilion refund)         Dennis Piatt (payroll 8/16 - 8/29)                                                                                                 | \$ | -<br>AMOUNT<br>75.00<br>100.00<br>376.7<br>487.7        |
| DATE DATE                                             | CHECK #<br>6367<br>6406<br>6433<br>6434         | TOTAL         WITHDRAWALS NOT YET CLEARED         DESCRIPTION OF TRANSACTION         Lady Railers (refund of Hess Recreation Area users' fee)         New Life Worship Center (Montour Preserve pavilion refund)         Dennis Piatt (payroll 8/16 - 8/29)         Jon Beam (payroll 8/16 - 8/29)                                                          | \$ | -<br>AMOUNT<br>75.0<br>100.0<br>376.7<br>487.7<br>157.6 |
| DATE DATE                                             | СНЕСК #<br>6367<br>6406<br>6433<br>6434<br>6435 | TOTAL         TOTAL         WITHDRAWALS NOT YET CLEARED         DESCRIPTION OF TRANSACTION         Lady Railers (refund of Hess Recreation Area users' fee)         New Life Worship Center (Montour Preserve pavilion refund)         Dennis Piatt (payroll 8/16 - 8/29)         Jon Beam (payroll 8/16 - 8/29)         Lesley Yeich (payroll 8/16 - 8/29) | \$ | •                                                       |