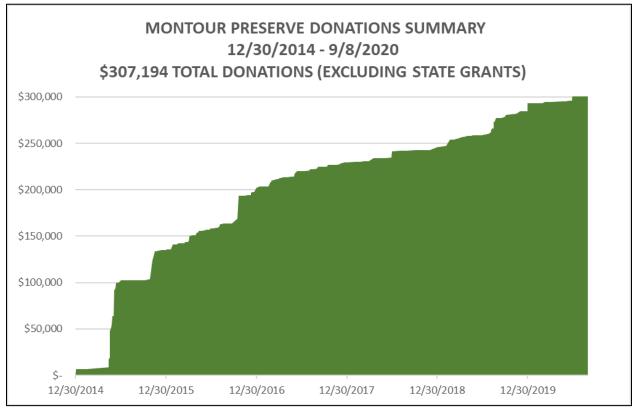

| (6,700.00)                     |
| prom                          | otional materials                          | (975.50)               | (3,000.00)      | (1,000.00)                     | (2,100.00)                     |
| panca                         | ke breakfast                               | (1,841.07)             | -               | (1,850.00)                     | (1,850.00)                     |
| progra                        | amming & educational supplies              | (789.90)               | (1,500.00)      | (1,000.00)                     | (1,000.00)                     |
|                               | EXPENSE TOTAL                              | \$ (83,067.17)         | \$ (158,000.00) | \$(122,600.00)                 | \$(132,000.00)                 |















| NUM         NUM <th></th> <th><b>AMARC</b></th> <th></th> <th></th> <th></th> <th></th> <th>2020 MARC BUDGET</th> <th></th> <th></th> <th></th> <th></th> <th></th> <th></th> <th></th> <th></th>