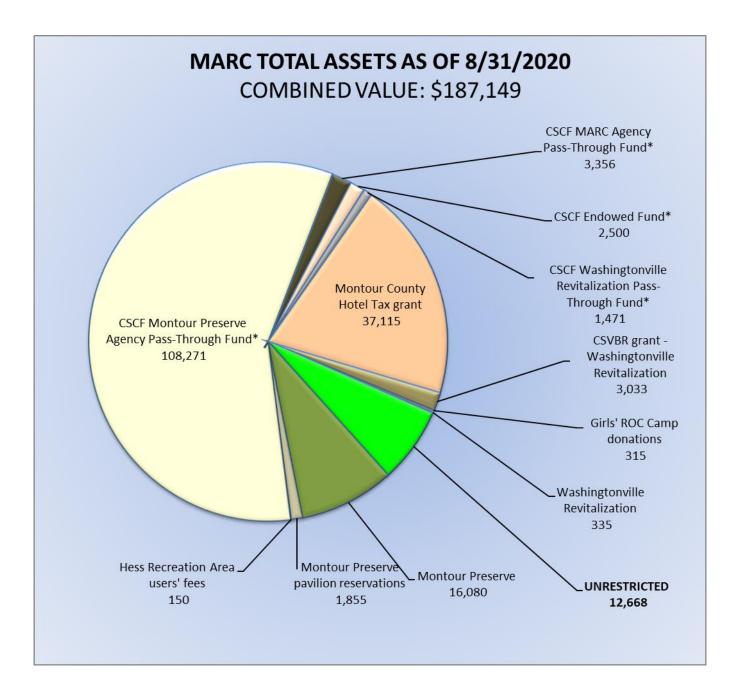

Refinance or consolidate your loans to take advantage of our great rates today at www.service1.org

|                                                       |                                                 | UPDATED 8/31/2020                                                                                                                                                                                                                                                                                                                                           |    |                                                         |
|-------------------------------------------------------|-------------------------------------------------|-------------------------------------------------------------------------------------------------------------------------------------------------------------------------------------------------------------------------------------------------------------------------------------------------------------------------------------------------------------|----|---------------------------------------------------------|
|                                                       |                                                 | ending balance from 8/31/20 bank statement                                                                                                                                                                                                                                                                                                                  | \$ | 74,858.36                                               |
|                                                       |                                                 | deposits not yet posted (detailed below)                                                                                                                                                                                                                                                                                                                    | \$ | -                                                       |
|                                                       |                                                 | subtotal                                                                                                                                                                                                                                                                                                                                                    | \$ | 74,858.36                                               |
|                                                       |                                                 | withdrawals not yet cleared (detailed below)                                                                                                                                                                                                                                                                                                                | \$ | 3,307.70                                                |
|                                                       |                                                 | calculated balance (should agree with actual combined balance)                                                                                                                                                                                                                                                                                              | \$ | 71,550.60                                               |
|                                                       |                                                 | balance (savings account ID01)                                                                                                                                                                                                                                                                                                                              | \$ | 37,120.8                                                |
|                                                       |                                                 | balance (checking account ID40)                                                                                                                                                                                                                                                                                                                             | \$ | 34,429.78                                               |
|                                                       |                                                 | balance (DCED grant checking account ID42)                                                                                                                                                                                                                                                                                                                  | \$ | _                                                       |
|                                                       |                                                 | actual combined balance                                                                                                                                                                                                                                                                                                                                     | \$ | 71,550.60                                               |
|                                                       |                                                 | difference                                                                                                                                                                                                                                                                                                                                                  | -  |                                                         |
|                                                       |                                                 |                                                                                                                                                                                                                                                                                                                                                             |    |                                                         |
| TRANSACTION<br>DATE                                   | CHECK #                                         | DESCRIPTION OF TRANSACTION                                                                                                                                                                                                                                                                                                                                  |    | AMOUNT                                                  |
|                                                       | CHECK #                                         | DESCRIPTION OF TRANSACTION TOTAL                                                                                                                                                                                                                                                                                                                            | \$ | AMOUNT                                                  |
|                                                       | CHECK #                                         |                                                                                                                                                                                                                                                                                                                                                             | \$ | AMOUNT<br>-                                             |
|                                                       | CHECK #                                         | TOTAL                                                                                                                                                                                                                                                                                                                                                       | \$ | AMOUNT<br>-                                             |
| DATE                                                  |                                                 | TOTAL WITHDRAWALS NOT YET CLEARED                                                                                                                                                                                                                                                                                                                           | \$ | -<br>AMOUNT                                             |
| DATE<br>TRANSACTION<br>DATE                           | CHECK #                                         | WITHDRAWALS NOT YET CLEARED         DESCRIPTION OF TRANSACTION                                                                                                                                                                                                                                                                                              | \$ | -<br>AMOUNT<br>75.00                                    |
| DATE<br>TRANSACTION<br>DATE<br>6/26/2020              | СНЕСК #<br>6367                                 | TOTAL         WITHDRAWALS NOT YET CLEARED         DESCRIPTION OF TRANSACTION         Lady Railers (refund of Hess Recreation Area users' fee)                                                                                                                                                                                                               | \$ | -<br>AMOUNT<br>75.00<br>100.00                          |
| DATE<br>TRANSACTION<br>DATE<br>6/26/2020<br>7/30/2020 | СНЕСК #<br>6367<br>6406                         | TOTAL         TOTAL         WITHDRAWALS NOT YET CLEARED         DESCRIPTION OF TRANSACTION         Lady Railers (refund of Hess Recreation Area users' fee)         New Life Worship Center (Montour Preserve pavilion refund)                                                                                                                              | \$ | -<br>AMOUNT<br>75.00<br>100.00<br>376.7                 |
| DATE DATE                                             | СНЕСК #<br>6367<br>6406<br>6433                 | TOTAL         WITHDRAWALS NOT YET CLEARED         DESCRIPTION OF TRANSACTION         Lady Railers (refund of Hess Recreation Area users' fee)         New Life Worship Center (Montour Preserve pavilion refund)         Dennis Piatt (payroll 8/16 - 8/29)                                                                                                 | \$ | -<br>AMOUNT<br>75.00<br>100.00<br>376.7<br>487.7        |
| DATE DATE                                             | CHECK #<br>6367<br>6406<br>6433<br>6434         | TOTAL         WITHDRAWALS NOT YET CLEARED         DESCRIPTION OF TRANSACTION         Lady Railers (refund of Hess Recreation Area users' fee)         New Life Worship Center (Montour Preserve pavilion refund)         Dennis Piatt (payroll 8/16 - 8/29)         Jon Beam (payroll 8/16 - 8/29)                                                          | \$ | -<br>AMOUNT<br>75.0<br>100.0<br>376.7<br>487.7<br>157.6 |
| DATE DATE                                             | СНЕСК #<br>6367<br>6406<br>6433<br>6434<br>6435 | TOTAL         TOTAL         WITHDRAWALS NOT YET CLEARED         DESCRIPTION OF TRANSACTION         Lady Railers (refund of Hess Recreation Area users' fee)         New Life Worship Center (Montour Preserve pavilion refund)         Dennis Piatt (payroll 8/16 - 8/29)         Jon Beam (payroll 8/16 - 8/29)         Lesley Yeich (payroll 8/16 - 8/29) | \$ | •                                                       |