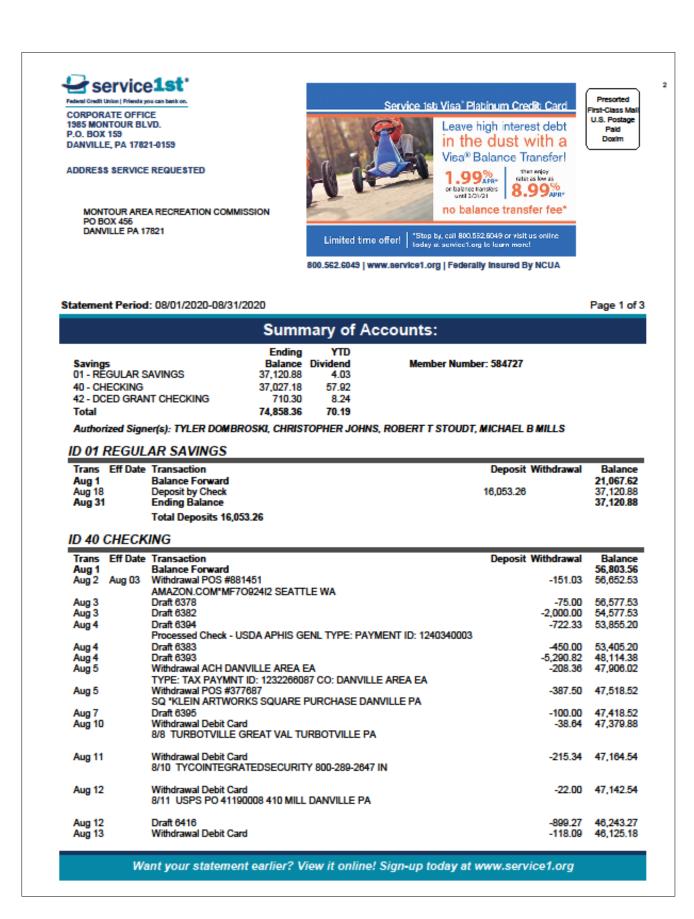

#### Adjournment

next meeting: 7:00pm Monday, October 26, 2020 (meeting may be online, subject to COVID-19 restrictions)

|                   |                     | DN                         | MAR                           | C Savings Account (ID 01) Register                     |           |            |                    |
|-------------------|---------------------|----------------------------|-------------------------------|--------------------------------------------------------|-----------|------------|--------------------|
| Number or<br>Code | Transaction<br>Date | Date Sent to<br>Accounting | Recorded on<br>Bank Statement | Description of Transaction                             | Debit (-) | Credit (+) | Account<br>Balance |
|                   | $\ge$               |                            | $\ge$                         | 2020 beginning balance                                 | $\ge$     | $\ge$      | 5.63               |
| deposit           | 5/15/20             | 6/2/20                     | 5/1 - 5/31/2020               | Montour County Hotel Tax grant (Q1)                    |           | 20,824.24  | 20,829.87          |
| deposit           | 6/26/20             | 7/18/20                    | 6/1 - 6/30/2020               | Montour County Hotel Tax grant (Q1 additional payment) |           | 233.72     | 21,063.59          |
| interest          | 6/30/20             | 7/18/20                    | 6/1 - 6/30/2020               | dividend interest 4/1/2020 - 6/30/2020                 |           | 4.03       | 21,067.62          |
| deposit           | 8/18/20             |                            |                               | Montour County Hotel Tax grant (Q2)                    |           | 16,053.26  | 37,120.88          |

# Montour Preserve DCED Grant Checking Account (ID 42) Register

| Number or<br>Code | Transaction<br>Date | Date Sent to<br>Accounting | Recorded on<br>Bank Statement | Description of Transaction                                                                                               | Credited / Debited to Subaccount | Debit (-) | Credit (+) | Account<br>Balance |
|-------------------|---------------------|----------------------------|-------------------------------|--------------------------------------------------------------------------------------------------------------------------|----------------------------------|-----------|------------|--------------------|
|                   | $\ge$               | $\geq$                     | $\geq$                        | 2020 account beginning balance                                                                                           |                                  | $\ge$     | $\ge$      | 2,986.11           |
| interest          | 1/31/20             | 2/3/20                     | 1/1 - 1/31/20                 | interest                                                                                                                 | interest                         |           | 5.02       | 2,991.13           |
| interest          | 2/29/20             | 3/10/20                    | 2/1 - 2/29/20                 | interest                                                                                                                 | interest                         |           | 1.90       | 2,993.03           |
| interest          | 3/31/20             | 4/15/20                    | 3/1 - 3/31/2020               | interest                                                                                                                 | interest                         |           | 1.32       | 2,994.35           |
| transfer          | 4/30/20             | 5/1/20                     | 5/1 - 5/31/2020               | transfer to general checking account to reimburse<br>eligible Montour Preserve expenses (as approved by<br>DCED on 4/17) |                                  | 2,284.05  |            | 710.30             |
| 105               | 8/31/20             | 9/8/20                     |                               | Commonwealth of Pennsylvania (grant close-out refund of interest earned)                                                 | DCED grant - Montour Preserve    | 710.30    |            | 0.00               |

| Number or<br>Code    | Transaction<br>Date | Date Sent to<br>Accounting | Recorded on<br>Bank Statement | Description of Transaction                                                                                       | Credited / Debited to Subaccount                                                                                                                                                           | Grant to Credit or<br>Debit (if Applicable) | Debit (-) | Credit (+) | Account<br>Balance |
|----------------------|---------------------|----------------------------|-------------------------------|------------------------------------------------------------------------------------------------------------------|--------------------------------------------------------------------------------------------------------------------------------------------------------------------------------------------|---------------------------------------------|-----------|------------|--------------------|
| automatic<br>payment | 7/20/2020           | 8/6/2020                   | 8/1 - 8/31/2020               | HughesNet (Montour Preserve monthly internet<br>service)                                                         | Montour Preserve (internet)                                                                                                                                                                |                                             | 172.33    |            | 48,629.41          |
| 6397                 | 7/20/2020           | 8/6/2020                   | 7/1 - 7/31/2020               | Dennis Piatt (payroll 7/5 - 7/18)                                                                                | payroll - Piatt                                                                                                                                                                            |                                             | 654.72    |            | 47,974.69          |
| 6398                 | 7/20/2020           | 8/6/2020                   | 7/1 - 7/31/2020               | Jon Beam (payroll 7/5 - 7/18)                                                                                    | payroll - Beam                                                                                                                                                                             |                                             | 139.87    |            | 47,834.82          |
| 6399                 | 7/20/2020           | 8/6/2020                   | 7/1 - 7/31/2020               | Lesley Yeich (payroll 7/5 - 7/18)                                                                                | payroll - Yeich                                                                                                                                                                            |                                             | 131.35    |            | 47,703.47          |
| 6400                 | 7/20/2020           | 8/6/2020                   | 7/1 - 7/31/2020               | Robert Stoudt (payroll 7/5 - 7/18)                                                                               | payroll - Stoudt                                                                                                                                                                           |                                             | 899.27    |            | 46,804.20          |
| 6401                 | 7/20/2020           | 8/6/2020                   | 7/1 - 7/31/2020               | PPL Electric Utilities                                                                                           | Montour Preserve (electricity)                                                                                                                                                             |                                             | 442.27    |            | 46,361.93          |
| 6402                 | 7/20/2020           | 8/6/2020                   | 7/1 - 7/31/2020               | PPL Electric Utilities                                                                                           | Montour Preserve (electricity)                                                                                                                                                             |                                             | 53.29     |            | 46,308.64          |
| 6403                 | 7/20/2020           | 8/6/2020                   | 7/1 - 7/31/2020               | PPL Electric Utilities                                                                                           | Montour Preserve (electricity)                                                                                                                                                             |                                             | 162.25    |            | 46,146.39          |
| 6404                 | 7/20/2020           | 8/6/2020                   | 7/1 - 7/31/2020               | PPL Electric Utilities                                                                                           | Montour Preserve (electricity)                                                                                                                                                             |                                             | 34.30     |            | 46,112.09          |
| automatic<br>payment | 7/20/2020           | 8/6/2020                   | 7/1 - 7/31/2020               | HughesNet (Montour Preserve monthly internet service)                                                            | Montour Preserve (internet)                                                                                                                                                                |                                             | 172.33    |            | 45,939.76          |
| automatic<br>payment | 7/23/2020           | 8/6/2020                   | 7/1 - 7/31/2020               | Zoom Video Communications (monthly fee)                                                                          | office expenses                                                                                                                                                                            |                                             | 15.89     |            | 45,923.87          |
| debit card           | 7/23/2020           | 8/6/2020                   | 7/1 - 7/31/2020               | USPS Danville (stamps and package mailing)                                                                       | office expenses                                                                                                                                                                            |                                             | 30.25     |            | 45,893.62          |
| automatic<br>payment | 7/26/2020           | 8/6/2020                   | 7/1 - 7/31/2020               | MailChimp (monthly email service)                                                                                | \$7.06 Montour Preserve (email); \$7.06 Humdinger<br>(advertising); \$7.07 misc. expenses                                                                                                  |                                             | 21.19     |            | 45,872.43          |
| debit card           | 7/26/2020           | 8/6/2020                   | 7/1 - 7/31/2020               | Valero (diesel fuel for tractor)                                                                                 | Montour Preserve (maintenance/misc)                                                                                                                                                        |                                             | 45.25     |            | 45,827.18          |
| debit card           | 7/28/2020           | 8/6/2020                   | 7/1 - 7/31/2020               | Burst Landscape Supplies (mulch delivered)                                                                       | Montour Preserve (maintenance/misc)                                                                                                                                                        |                                             | 113.95    |            | 45,713.23          |
| 6405                 | 7/30/2020           | 8/6/2020                   | 8/1 - 8/31/2020               | Lori Fraser (Montour Preserve pavilion refund)                                                                   | Montour Preserve (pavilion REFUND)                                                                                                                                                         |                                             | 100.00    |            | 45,613.23          |
| 6406                 | 7/30/2020           | 8/6/2020                   |                               | New Life Worship Center (Montour Preserve<br>pavilion refund)                                                    | Montour Preserve (pavilion REFUND)                                                                                                                                                         |                                             | 100.00    |            | 45,513.23          |
| 6407                 | 7/30/2020           | 8/6/2020                   | 8/1 - 8/31/2020               | Sarah Ransom (Montour Preserve pavilion refund)                                                                  | Montour Preserve (pavilion REFUND)                                                                                                                                                         |                                             | 160.00    |            | 45,353.23          |
| 6408                 | 7/30/2020           | 8/6/2020                   | 8/1 - 8/31/2020               | Susan Shultz, CPA (quarterly accounting fee)                                                                     | accounting                                                                                                                                                                                 |                                             | 355.00    |            | 44,998.23          |
| 6409                 | 7/30/2020           | 8/6/2020                   | 8/1 - 8/31/2020               | PPL Electric Utilities (Hess Recreation Area)                                                                    | Hess Recreation Area                                                                                                                                                                       |                                             | 40.46     |            | 44,957.77          |
| automatic<br>payment | 7/31/2020           | 8/6/2020                   | 7/1 - 7/31/2020               | PA UC Fund (Q2 payroll taxes)                                                                                    | payroll taxes                                                                                                                                                                              |                                             | 78.95     |            | 44,878.82          |
| automatic<br>payment | 7/31/2020           | 8/6/2020                   | 8/1 - 8/31/2020               | Danville Area Earned Income Office                                                                               | payroll taxes                                                                                                                                                                              |                                             | 208.36    |            | 44,670.46          |
| deposit              | 7/31/2020           | 8/6/2020                   | 7/1 - 7/31/2020               | deposit                                                                                                          | \$1,157.50 Montour Preserve (pavilion reservations);<br>\$832 Montour Preserve (donations); \$215 Hess<br>Recreation Area users' fees; \$71 Montour 24<br>Endurance Run registration fees  |                                             |           | 2,275.50   | 46,945.96          |
| interest             | 7/31/2020           | 8/6/2020                   | 7/1 - 7/31/2020               | dividend interest earned 7/1 - 7/31                                                                              | interest                                                                                                                                                                                   |                                             |           | 8.30       | 46,954.26          |
| debit card           | 8/2/2020            | 9/8/2020                   | 8/1 - 8/31/2020               | Amazon.com (printer cartridges and binder clips)                                                                 | Montour Preserve (maintenance/misc)                                                                                                                                                        |                                             | 151.03    |            | 46,803.23          |
| debit card           | 8/5/2020            | 9/8/2020                   | 8/1 - 8/31/2020               | Klein Artworks (printing and folding of Montour<br>Preserve Goose Woods Trail brochure and Birders'<br>Checklist | Montour Preserve (promotional materials)                                                                                                                                                   |                                             | 387.50    |            | 46,415.73          |
| 6410                 | 8/6/2020            | 9/8/2020                   | 8/1 - 8/31/2020               | Brian Sokol Trucking (three loads 2RC stone)                                                                     | Montour Preserve (maintenance/misc)                                                                                                                                                        |                                             | 1,178.64  |            | 45,237.09          |
| 6411                 | 8/6/2020            | 9/8/2020                   | 8/1 - 8/31/2020               | Big Pop's Mowing                                                                                                 | \$721.80 Hess Recreation Area; \$100 River Drive<br>parcel; \$120 Hopewell Park; \$150 North Branch<br>Canal Trail; \$40 Columbia County projects; \$2,526.10<br>Montour Preserve (mowing) |                                             | 3,657.90  |            | 41,579.19          |
| 6412                 | 8/6/2020            | 9/8/2020                   | 8/1 - 8/31/2020               | MePush, Inc. (website hosting)                                                                                   | \$52.47 Montour Preserve (website); \$52.47 misc.<br>expenses                                                                                                                              |                                             | 104.94    |            | 41,474.25          |
| 6413                 | 8/6/2020            | 9/8/2020                   | 8/1 - 8/31/2020               | Dennis Piatt (payroll 7/19 - 8/1)                                                                                | payroll (Piatt)                                                                                                                                                                            |                                             | 362.15    |            | 41,112.10          |
| 6414                 | 8/6/2020            | 9/8/2020                   | 8/1 - 8/31/2020               | Jon Beam (payroll 7/19 - 8/1)                                                                                    | payroll (Beam)                                                                                                                                                                             |                                             | 157.36    |            | 40,954.74          |
| 6415                 | 8/6/2020            | 9/8/2020                   | 8/1 - 8/31/2020               | Lesley Yeich (payroll 7/19 - 8/1)                                                                                | payroll (Yeich)                                                                                                                                                                            |                                             | 98.51     |            | 40,856.23          |
| 6416                 | 8/6/2020            | 9/8/2020                   | 8/1 - 8/31/2020               | Robert Stoudt (payroll 7/19 - 8/1)                                                                               | payroll (Stoudt)                                                                                                                                                                           |                                             | 899.27    |            | 39,956.90          |
| 6417                 | 8/6/2020            | 9/8/2020                   | 8/1 - 8/31/2020               | Pace Analytical Services (Montour Preserve water testing)                                                        | Montour Preserve (water testing)                                                                                                                                                           |                                             | 120.00    |            | 39,836.9           |
| 6418                 | 8/6/2020            | 9/8/2020                   | 8/1 - 8/31/2020               | US Department of Agriculture (Montour Preserve<br>wildlife management)                                           | Montour Preserve (wildlife management)                                                                                                                                                     |                                             | 103.24    |            | 39,733.7           |

### CONTINUED NEXT PAGE

| Number or<br>Code    | Transaction<br>Date | Date Sent to<br>Accounting | Recorded on<br>Bank Statement | Description of Transaction                                                              | Credited / Debited to Subaccount                                                                                                                                                                                                                                                                            | Grant to Credit or<br>Debit (if Applicable) | Debit (-) | Credit (+) | Account<br>Balance |
|----------------------|---------------------|----------------------------|-------------------------------|-----------------------------------------------------------------------------------------|-------------------------------------------------------------------------------------------------------------------------------------------------------------------------------------------------------------------------------------------------------------------------------------------------------------|---------------------------------------------|-----------|------------|--------------------|
| debit card           | 8/8/2020            | 9/8/2020                   | 8/1 - 8/31/2020               | Valero (diesel fuel for tractor)                                                        | Montour Preserve (maintenance/misc)                                                                                                                                                                                                                                                                         |                                             | 38.64     |            | 39,695.0           |
| automatic<br>payment | 8/10/2020           | 9/8/2020                   | 8/1 - 8/31/2020               | Johnson Controls Security Solutions (Montour<br>Preserve security system Q3 monitoring) | Montour Preserve (security system)                                                                                                                                                                                                                                                                          |                                             | 215.34    |            | 39,479.7           |
| debit card           | 8/11/2020           | 9/8/2020                   | 8/1 - 8/31/2020               | USPS Danville (stamps)                                                                  | office expenses                                                                                                                                                                                                                                                                                             |                                             | 22.00     |            | 39,457.7           |
| debit card           | 8/12/2020           | 9/8/2020                   | 8/1 - 8/31/2020               | Cole's Hardware (hammers, safety glasses, and buckets for fossil pit)                   | Montour Preserve (programming supplies)                                                                                                                                                                                                                                                                     |                                             | 118.09    |            | 39,339.6           |
| automatic<br>payment | 8/15/2020           | 9/8/2020                   | 8/1 - 8/31/2020               | US Treasury (July payroll taxes)                                                        | payroll taxes                                                                                                                                                                                                                                                                                               |                                             | 813.62    |            | 38,526.0           |
| automatic<br>payment | 8/15/2020           | 9/8/2020                   | 8/1 - 8/31/2020               | PA Dept. of Revenue (July payroll taxes)                                                | payroll taxes                                                                                                                                                                                                                                                                                               |                                             | 123.13    |            | 38,402.9           |
| deposit              | 8/17/2020           | 9/8/2020                   | 8/1 - 8/31/2020               | deposit                                                                                 | \$1,057 Montour Preserve (pavilion reservations);<br>\$1,419.92 Montour Preserve (donations); \$45 Hess<br>Recreation Area users' fee; \$160.28 other income<br>(federal tax overpayment refund)                                                                                                            |                                             |           | 2,682.20   | 41,085.10          |
| 6419                 | 8/18/2020           | 9/8/2020                   | 8/1 - 8/31/2020               | Erie Insurance (Workers' Comp Insurance)                                                | insurance                                                                                                                                                                                                                                                                                                   |                                             | 1,651.00  |            | 39,434.1           |
| 6420                 | 8/18/2020           | 9/8/2020                   | 8/1 - 8/31/2020               | Verizon (telephone)                                                                     | Montour Preserve (telephone)                                                                                                                                                                                                                                                                                |                                             | 107.68    |            | 39,326.42          |
| 6421                 | 8/19/2020           | 9/8/2020                   | 8/1 - 8/31/2020               | Dennis Piatt (payroll 8/2 - 8/15)                                                       | payroll (Piatt)                                                                                                                                                                                                                                                                                             |                                             | 487.50    |            | 38,838.92          |
| 6422                 | 8/19/2020           | 9/8/2020                   | 8/1 - 8/31/2020               | Jon Beam (payroll 8/2 - 8/15)                                                           | payroll (Beam)                                                                                                                                                                                                                                                                                              |                                             | 187.96    |            | 38,650.90          |
| 6423                 | 8/19/2020           | 9/8/2020                   | 8/1 - 8/31/2020               | Lesley Yeich (payroll 8/2 - 8/15)                                                       | payroll (Yeich)                                                                                                                                                                                                                                                                                             |                                             | 72.25     |            | 38,578.71          |
| 6424                 | 8/19/2020           | 9/8/2020                   | 8/1 - 8/31/2020               | Robert Stoudt (payroll 8/2 - 8/15)                                                      | payroll (Stoudt)                                                                                                                                                                                                                                                                                            |                                             | 899.27    |            | 37,679.44          |
| debit card           | 8/20/2020           | 9/8/2020                   | 8/1 - 8/31/2020               | Cole's Hardware (bird feed, trash bags, paper<br>towels)                                | Montour Preserve (maintenance/misc)                                                                                                                                                                                                                                                                         |                                             | 110.64    |            | 37,568.80          |
| debit card           | 8/22/2020           | 9/8/2020                   | 8/1 - 8/31/2020               | Valero (diesel fuel for tractor)                                                        | Montour Preserve (maintenance/misc)                                                                                                                                                                                                                                                                         |                                             | 38.88     |            | 37,529.92          |
| automatic<br>payment | 8/23/2020           | 9/8/2020                   | 8/1 - 8/31/2020               | Zoom Video Communications (monthly fee)                                                 | office expenses                                                                                                                                                                                                                                                                                             |                                             | 15.89     |            | 37,514.0           |
| 6425                 | 8/24/2020           | 9/8/2020                   | 8/1 - 8/31/2020               | PPL Electric Utilities (Hess Recreation Area)                                           | Hess Recreation Area                                                                                                                                                                                                                                                                                        |                                             | 36.86     |            | 37,477.12          |
| 6426                 | 8/24/2020           | 9/8/2020                   | 8/1 - 8/31/2020               | PIRMA (annual insurance renewal)                                                        | insurance                                                                                                                                                                                                                                                                                                   |                                             | 8,809.00  |            | 28,668.12          |
| 6427                 | 8/24/2020           | 9/8/2020                   | 8/1 - 8/31/2020               | Ted Heaps Container Service (trash removal)                                             | \$125 Montour Preserve (trash); \$65 Hess Recreation<br>Area                                                                                                                                                                                                                                                |                                             | 190.00    |            | 28,478.12          |
| 6428                 | 8/24/2020           | 9/8/2020                   | 8/1 - 8/31/2020               | PPL Electric Utilities                                                                  | Montour Preserve (electricity)                                                                                                                                                                                                                                                                              |                                             | 37.06     |            | 28,441.11          |
| 6429                 | 8/24/2020           | 9/8/2020                   | 8/1 - 8/31/2020               | PPL Electric Utilities                                                                  | Montour Preserve (electricity)                                                                                                                                                                                                                                                                              |                                             | 135.81    |            | 28,305.3           |
| 6430                 | 8/24/2020           | 9/8/2020                   | 8/1 - 8/31/2020               | PPL Electric Utilities                                                                  | Montour Preserve (electricity)                                                                                                                                                                                                                                                                              |                                             | 41.90     |            | 28,263.4           |
| 6431                 | 8/24/2020           | 9/8/2020                   | 8/1 - 8/31/2020               | PPL Electric Utilities                                                                  | Montour Preserve (electricity)                                                                                                                                                                                                                                                                              |                                             | 565.16    |            | 27,698.24          |
| 6432                 | 8/24/2020           | 9/8/2020                   | 8/1 - 8/31/2020               | Robert Stoudt (8/24 expense report)                                                     | \$3,967.40 Montour Preserve (maintenance/misc);<br>\$188.86 admin/misc; \$211.92 Montour Preserve<br>(parking lots); \$55 Washingtonville Revitalization;<br>\$279 Montour Preserve (internet service); \$999.92;<br>Montour Preserve (internet service); \$598<br>Montour Preserve (promotional materials) |                                             | 6,290.10  |            | 21,408.14          |
| debit card           | 8/24/2020           | 9/8/2020                   | 8/1 - 8/31/2020               | Burst Landscape Supplies (mulch delivered)                                              | Montour Preserve (maintenance/misc)                                                                                                                                                                                                                                                                         |                                             | 463.75    |            | 20,944.39          |
| debit card           | 8/25/2020           | 9/8/2020                   | 8/1 - 8/31/2020               | Cole's Hardware (hand sanitizers)                                                       | Montour Preserve (maintenance/misc)                                                                                                                                                                                                                                                                         |                                             | 42.86     |            | 20,901.53          |
| automatic<br>payment | 8/26/2020           | 9/8/2020                   | 8/1 - 8/31/2020               | MailChimp (monthly email service)                                                       | \$7.06 Montour Preserve (email); \$7.06 Humdinger<br>(advertising); \$7.07 misc. expenses                                                                                                                                                                                                                   |                                             | 21.19     |            | 20,880.34          |
| deposit              | 8/26/2020           | 9/8/2020                   | 8/1 - 8/31/2020               | deposit                                                                                 | \$250 Montour Preserve (pavilion reservations); \$135<br>Montour Preserve (donations); \$150 Hess Recreation<br>Area users' fee; \$172.48 other income (federal payroll<br>tax overpayment refund)                                                                                                          |                                             |           | 707.48     | 21,587.82          |
| debit card           | 8/29/2020           | 9/8/2020                   | 8/1 - 8/31/2020               | Cole's Hardware (toilet paper and paper towels)                                         | Hess Recreation Area                                                                                                                                                                                                                                                                                        |                                             | 41.24     |            | 21,546.58          |
| 6433                 | 8/31/2020           | 9/8/2020                   |                               | Dennis Piatt (payroll 8/16 - 8/29)                                                      | payroll - Piatt                                                                                                                                                                                                                                                                                             |                                             | 376.77    |            | 21,169.8           |
| 6434                 | 8/31/2020           | 9/8/2020                   |                               | Jon Beam (payroll 8/16 - 8/29)                                                          | payroll - Beam                                                                                                                                                                                                                                                                                              |                                             | 487.77    |            | 20,682.0           |
| 6435                 | 8/31/2020           | 9/8/2020                   |                               | Lesley Yeich (payroll 8/16 - 8/29)                                                      | payroll - Yeich                                                                                                                                                                                                                                                                                             |                                             | 157.62    |            | 20,524.4           |
| 6436                 | 8/31/2020           | 9/8/2020                   |                               | Robert Stoudt (payroll 8/16 - 8/29)                                                     | payroll - Stoudt                                                                                                                                                                                                                                                                                            |                                             | 1,400.24  |            | 19,124.1           |
| deposit              | 8/31/2020           | 9/8/2020                   | 8/1 - 8/31/2020               | deposit                                                                                 | \$175 Montour Preserve (pavilion reservations); \$50<br>Montour Preserve (donations); \$25 Hess Recreation<br>Area users' fees; \$50 unrestricted donations; \$15,000<br>Montour County Act 13 Grant                                                                                                        |                                             |           | 15,300.00  | 34,424.1           |
| interest             | 8/31/2020           | 9/8/2020                   | 8/1 - 8/31/2020               | interest earned 8/1 - 8/31/2020                                                         | interest                                                                                                                                                                                                                                                                                                    |                                             |           | 5.60       | 34,429.7           |

#### Member Number: Statement Period: Stay connected! Follow us on Facebook, Twitter and Instagram to keep up with what's happening at Service 1st. 584727 08/01/2020-08/31/2020 www.facebook.com/service1stfcu www.twitter.com/service1st Page 2 of 3 www.instagram.com/service1stfcu ID 40 CHECKING - Continued Trans Eff Date Transaction Deposit Withdrawal Balance 8/12 PP'COLESHARDWADANVILLE DANVILLE PA 46,084.72 Aug 14 Draft 6409 -40.46 Aug 14 Draft 6407 -160.00 45,924.72 Aug 14 Draft 6410 -1,178.64 44,746.08 Withdrawal ACH COMMWLTHOFPA INT -123.13 44,622.95 Aug 17 TYPE: PAEMPLOYTX ID: 1236003133 CO: COMMWLTHOFPA INT Withdrawal ACH IRS -813.62 43,809.33 Aug 17 TYPE: USATAXPYMT ID: 3387702000 CO: IRS 43,689.33 Draft 6417 -120.00 Aug 17 Aug 17 Draft 6414 -157.3643,531.97 Aug 17 Draft 6413 -362.1543,169.82 Deposit by Check Aug 18 2,682.20 45,852.02 Aug 18 Draft 6415 -98.51 45,753.51 Draft 6411 -3,657.90 42,095.61 Aug 19 -103.24 41,992.37 Draft 6418 Aug 20 Processed Check - USDA APHIS GENL TYPE: PAYMENT ID: 1240340003 Recurring Withdrawal Bill Payment #974819 -172.33 41,820.04 Aug 20 Aug 21 HNS\*HughesNet.com 866-347-3292 MD Aug 21 Withdrawal Debit Card -110.64 41,709.40 8/20 PP\*COLESHARDWADANVILLE DANVILLE PA Aug 21 -355.00 Draft 6408 41,354.40 Withdrawal Debit Card -38.88 41,315.52 Aug 24 8/22 TURBOTVILLE GREAT VAL TURBOTVILLE PA Recurring Withdrawal Bill Payment #616456 ZOOM.US 888-799-9666 WWW.ZOOM.US CA Aug 23 Aug 24 -15.8941,299.63 41,199.63 Aug

| Aug 24<br>Aug 25 | Draft 6405<br>Withdrawal Debit Card                               |           | -100.00<br>-463.75 |
|------------------|-------------------------------------------------------------------|-----------|--------------------|
|                  | 8/24 BURST LANDSCAPE SUPPLI DANVILLE PA                           |           |                    |
| Aug 26           | Withdrawal Debit Card<br>8/25 PP*COLESHARDWADANVILLE DANVILLE PA  |           | -42.86             |
| Aug 26           | Deposit                                                           | 707.48    |                    |
| Aug 26           | Draft 6412                                                        |           | -104.94            |
| Aug 27           | Withdrawal Debit Card<br>8/26 MAILCHIMP *MONTHLY MAILCHIMP.COM GA |           | -21.19             |
| Aug 27           | Draft 6424                                                        |           | -899.27            |
| Aug 27           | Draft 6432                                                        |           | -6,290.10          |
| Aug 28           | Draft 6419                                                        |           | -1,651.00          |
| Aug 30           | Withdrawal Debit Card<br>8/29 PP*COLESHARDWADANVILLE DANVILLE PA  |           | -41.24             |
| Aug 31           | Draft 6420                                                        |           | -107.68            |
|                  | Processed Check - VERIZON FINANCIA TYPE: PAYMENTS ID: 7204096069  |           |                    |
| Aug 31           |                                                                   | 15,300.00 |                    |
| Aug 31           | Draft 6425                                                        |           | -36.86             |
| Aug 31           | Draft 6428<br>Draft 6430                                          |           | -37.06<br>-41.90   |
| Aug 31           | Draft 6423                                                        |           | -41.90             |
| Aug 31<br>Aug 31 | Draft 6429                                                        |           | -135.81            |
| Aug 31           | Draft 6422                                                        |           | -187.96            |
| Aug 31           | Draft 6427                                                        |           | -190.00            |
| Aug 31           | Draft 6421                                                        |           | -487.50            |
| Aug 31           | Draft 6431                                                        |           | -565.16            |

47,073.24

46.883.24 46,395.74

45,830.58

|                  | r⁄o www.fa<br>≱r www.tw |                               |                  |       |                    |                    |                  |                   |          |              |
|------------------|-------------------------|-------------------------------|------------------|-------|--------------------|--------------------|------------------|-------------------|----------|--------------|
|                  | www.ina                 |                               |                  | -     |                    |                    |                  |                   |          | Page 3 (     |
|                  |                         | stagram.co                    | III/Service      | ranc  | ,u                 |                    |                  |                   |          |              |
| ID 40 CI         | HECKING - Co            | ntinued                       |                  |       |                    |                    |                  |                   |          |              |
|                  | ff Date Transactio      |                               |                  |       |                    |                    | 1                | )<br>eposit Wit   | hdrawal  | Balar        |
| Aug 31           | Draft 6426              |                               |                  |       |                    |                    |                  |                   | 8,809.00 | 37,021       |
| Aug 31           |                         | idend Divider                 |                  |       | 00/04/00           |                    |                  | 5.60              |          | 37,027       |
| Aug 24           |                         |                               | Earned 0.1       | 150%1 | rom 08/01/20       | 20 through 08/     | 31/2020          |                   |          | 37,027       |
| Aug 31           | Ending Bal              |                               |                  |       |                    |                    |                  |                   |          | 31,021       |
|                  |                         | sits 18,695.2<br>drawals 38,4 |                  |       |                    |                    |                  |                   |          |              |
| Dete             | Deef Number             |                               |                  |       | or 40 - CHE        |                    | Dete             | D                 | _        |              |
| Date<br>Aug 3    | Draft Number<br>B 6378  | Amount<br>75.00               | Date<br>Aug 19   |       | aft Number<br>6411 | Amount<br>3.657.90 | Date<br>Aug 31   | Draft Nu<br>D 642 |          | Amou<br>187. |
| Aug 3            | G 6382"                 | 2.000.00                      | Aug 19<br>Aug 26 |       |                    | 104.94             | Aug 31           | 042               |          | 72           |
| Aug 4            | □ 6383                  | 450.00                        | Aug 17           |       | 6413               | 362.15             | Aug 27           | 0 642             |          | 899.         |
| Aug 4            | □ 6393*                 | 5,290.82                      | Aug 17           |       | 6414               | 157.36             | Aug 31           | 642               | -        | 36.          |
| Aug 4            | 6394                    | 722.33                        | Aug 18           |       | 6415               | 98.51              | Aug 31           | 642               | -        | 8,809.       |
| Aug 7            | 6395                    | 100.00                        | Aug 12           |       | 6416               | 899.27             | Aug 31           | 642               |          | 190.         |
| Aug 24           | 6405"                   | 100.00                        | Aug 17           |       | 6417               | 120.00             | Aug 31           | 642               |          | 37.          |
| Aug 14           | 6407*                   | 160.00                        | Aug 20           |       | 6418               | 103.24             | Aug 31           | □ 642             |          | 135.         |
| Aug 21           | □ 6408<br>□ 6409        | 355.00<br>40.46               | Aug 28           |       | 6419<br>6420       | 1,651.00<br>107.68 | Aug 31           | □ 643<br>□ 643    | _        | 41.<br>565.  |
| Aug 14<br>Aug 14 | □ 6409<br>□ 6410        | 40.40                         | Aug 31<br>Aug 31 |       | 6421               | 487.50             | Aug 31<br>Aug 27 | 043               |          | 6,290.       |
| -                | ienotes skipped sequen  |                               | 109.01           | -     |                    | 107.00             | 1.09 21          |                   | -        | 0,200.       |
|                  |                         |                               |                  |       |                    |                    |                  | Total for         |          | То           |
|                  |                         |                               |                  |       |                    |                    | 11               | is Period         | Ye       | ear-to-D     |
| Overdraf         | d Item Fees             |                               |                  |       |                    |                    |                  | 0.00              |          | 0            |
|                  |                         |                               |                  |       |                    |                    |                  | 0.00              |          |              |
|                  | CED GRANT C             |                               | ì                |       |                    |                    |                  |                   |          |              |
|                  | Eff Date Transactio     |                               |                  |       |                    |                    |                  | )eposit Wit       | hdrawal  | Bala         |
| Aug 1            | Balance Fo              |                               |                  |       |                    |                    |                  |                   |          | 710          |
| Aug 31           | Ending Bai              | lance                         |                  |       |                    |                    | 1                | Total for         |          | 710<br>To    |
|                  |                         |                               |                  |       |                    |                    | TP               | nis Period        | Ye       | ear-to-D     |
| Returned         | d Item Fees             |                               |                  |       |                    |                    |                  | 0.00              |          | 0            |
|                  | ft Fees                 |                               |                  |       |                    |                    |                  | 0.00              |          | 0            |