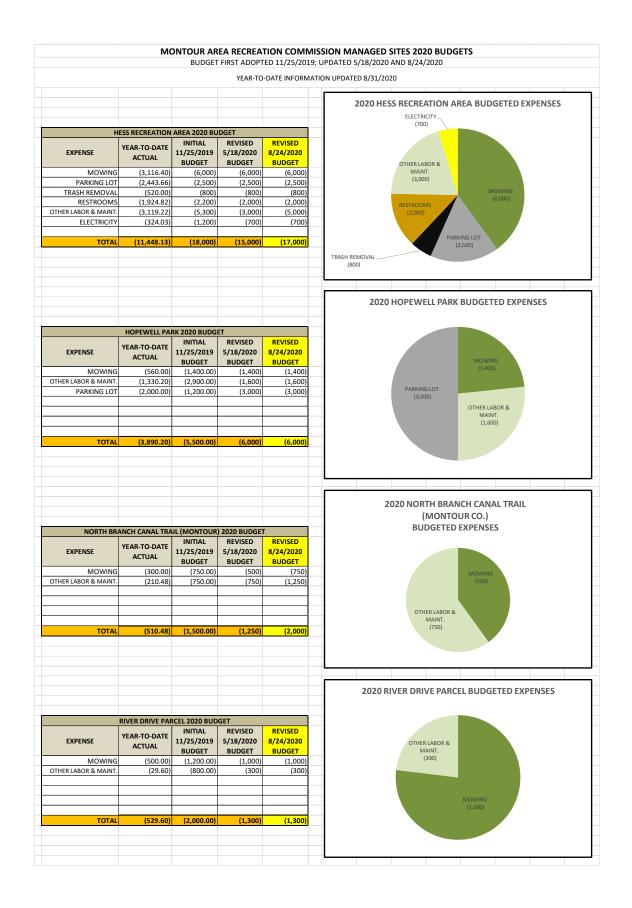

| (6,700.00)                     |
| prom                          | otional materials                          | (975.50)               | (3,000.00)      | (1,000.00)                     | (2,100.00)                     |
| panca                         | ke breakfast                               | (1,841.07)             | -               | (1,850.00)                     | (1,850.00)                     |
| progra                        | amming & educational supplies              | (789.90)               | (1,500.00)      | (1,000.00)                     | (1,000.00)                     |
|                               | EXPENSE TOTAL                              | \$ (83,067.17)         | \$ (158,000.00) | \$(122,600.00)                 | \$(132,000.00)                 |















| NUM         NUM <th></th> <th><b>AMARC</b></th> <th></th> <th></th> <th></th> <th></th> <th>2020 MARC BUDGET</th> <th></th> <th></th> <th></th> <th></th> <th></th> <th></th> <th></th> <th></th>