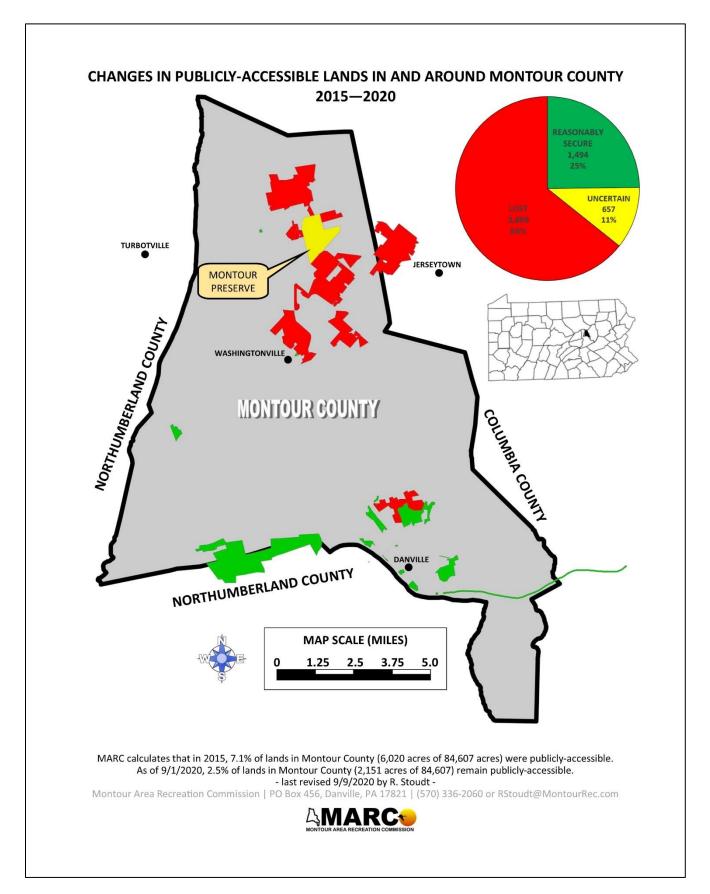

r consideration at the October meeting
- Stoudt continues to work with volunteers to identify, map, and promote bicycling routes in the Washingtonville area



#### SPECIAL PROJECTS AND EVENTS (continued)

#### • Navigable Waters (no change since last meeting)

- Stoudt continues consulting with regional organizations to determine how best to respond to recent developments regarding a legal challenge to the navigability of Fishing Creek in Columbia County
- o Stoudt is serving on a Columbia-Montour Visitors Bureau Taskforce related to the issue

#### • Diversity, Equity, and Inclusion

Stoudt on 9/22/2020 attended a webinar on *Trailability: Diversity, Equity, Inclusion, and Access on Recreational Trails in Pennsylvania*, hosted by WeConserve PA (formerly the PA Land Trust Association)







MARC September 28, 2020 meeting agenda packet







|                            | MARC                          | BOARD MEMB       | ER TERMS OF OFF   | ICE                      |                           |
|----------------------------|-------------------------------|------------------|-------------------|--------------------------|---------------------------|
| BOARD<br>MEMBER            | APPOINTING ENTITY             | MEMBER TYPE      | FIRST APPOINTED   | DATE OF<br>REAPPOINTMENT | APPOINTMENT<br>EXPIRATION |
| Boell, Dr. Kendra          | Montour County                | resident         | April 23, 2018    | N/A                      | April 22, 2021            |
| Bulger, Dr. John           | Montour County                | resident         | February 12, 2019 | N/A