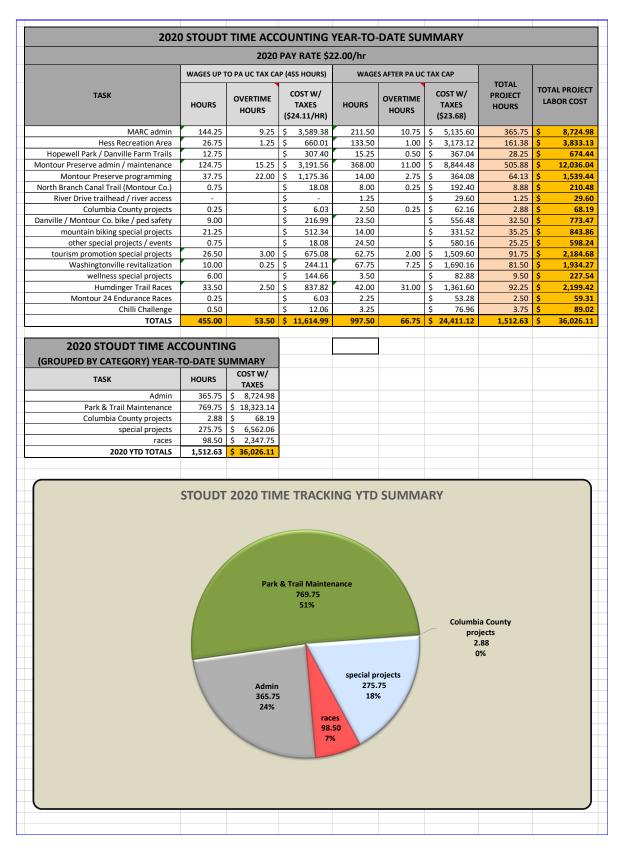

.00 |      |      |      |      |      |      | 47.25 38.25 |      |      |      |      |      |      |      |       |
|                             | BIWEEKLY PAYF                            |                    | -    |      |      |       |      |      |      |      |      |      |       |      |      |      | .00  |      |       |       |      |      |      |      |      |      |             |      |      |      | .50  |      |      |      |       |
|                             | PAYR                                     | OLL PERIOD         | 8    |      |      |       |      |      |      |      |      |      |       |      |      | 1    | .9   |      |       |       |      |      |      |      |      |      |             |      |      | 2    | 20   |      |      |      |       |







#### GRANTS

#### • DCED Marketing to Attract Tourists Grant (Montour Preserve)

- The required project audit has been completed
  - A final invoice for the audit has not yet been received
- $\circ~$  All required documentation, including the refund of \$710.30 in interest earned on grant funds, was submitted to DCED on 9/17/2020
- This grant is now closed out and will not appear on future reports

#### • Montour County 2020 Hotel Tax

- As of 9/24/2020, MARC has so far received \$37,115.25 (including interest earned)
- The next quarterly disbursement is anticipated in mid-November
- No Hotel Tax fund have been spent as of this date, but Stoudt anticipates transferring funds from MARC's savings account to MARC's general checking account in coming weeks to reimburse eligible expenses pa