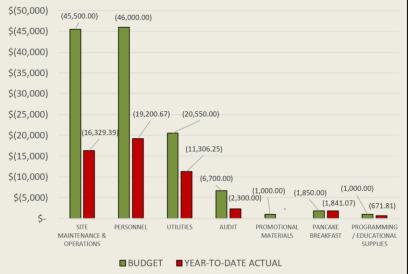

00                |  |
|                               | website hosting / email service            | (700.00)       | (438.1                 |  |
| audit                         |                                            | (6,700.00)     | (2,300.00              |  |
| prom                          | otional materials                          | (1,000.00)     | -                      |  |
| panca                         | ake breakfast                              | (1,850.00)     | (1,841.0               |  |
| progr                         | amming & educational supplies              | (1,000.00)     | (671.8                 |  |
|                               | EXPENSE TOTAL                              | \$(122,600.00) | \$ (51,649.19          |  |

MONTOUR PRESERVE 2020 BUDGET







| 2020 MONTOUR PRESERVE INCOME                                                                                                                                                                                                                                                                                                                                                                                  |                                                                                                                | AMOUNT