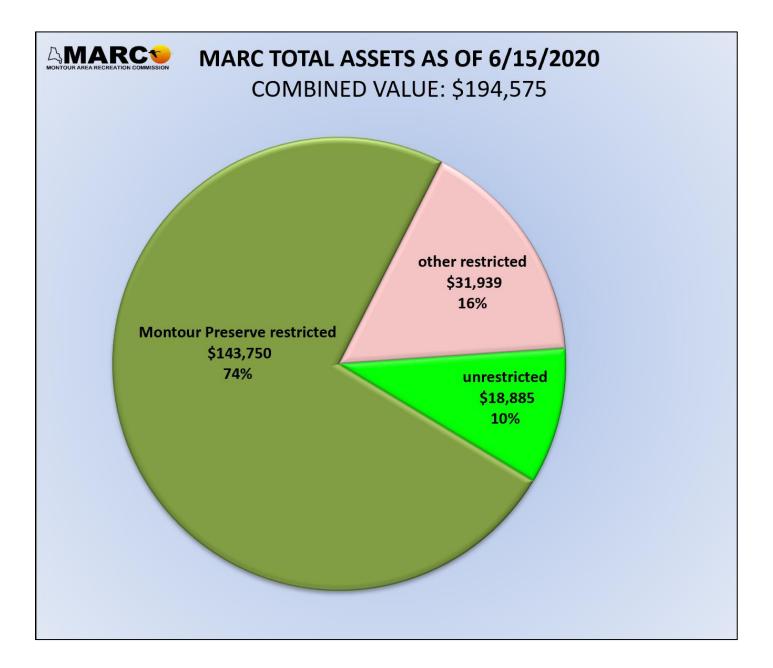

| \$ -<br>AMOUNT<br>3,649.<br>141.<br>103.<br>292.<br>4,052.<br>37.<br>48.<br>385.<br>292.<br>37.<br>100.<br>428.                                                                        |















| V                             | BUDGET ADOPTED 11/25/2019; RE              | EVISED 5/18/20 | 20                     |  |
|-------------------------------|--------------------------------------------|----------------|------------------------|--|
|                               | YEAR-TO-DATE ACTUAL AS OF                  | 6/18/2020      |                        |  |
|                               | EXPENSE                                    | BUDGET         | YEAR-TO-DATE<br>ACTUAL |  |
| perso                         | nnel                                       | (46,000.00)    | (19,200.67             |  |
|                               | cleaning service                           | (4,000.00)     | (800.00                |  |
|                               | HVAC system mainte