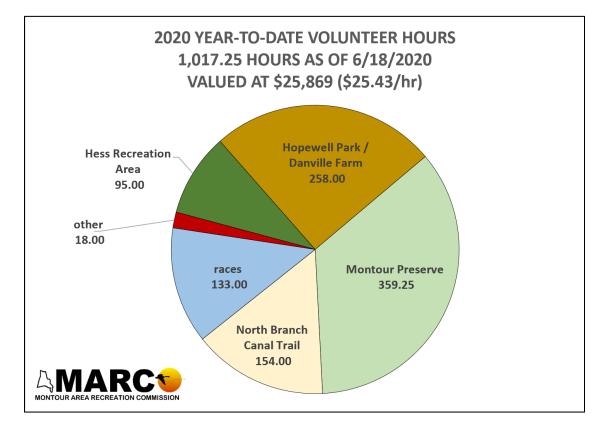

|      |      |       |      |      |      |      |      |           |       |      |    |    |
|                             | DAILY TOTALS                             | 1002.75            | 5.50 | 3.75 | 3.50 | 2.50  | 5.75 3. | .50 0. | 50 1.3 | 75 2.0 | 0 2.75 | 3.75 | 9.25 | 3.25 | 2.25 | 6.00 | 6.00 | 8.25 | 2.75  | 2.00 |   |   | 4.00 | 4.25 | 2.00 | 3.50  | 4.25 | 2.75 | 4.25 | 3.25 | 4.50 | 3.75      | 4.00  | 5.25 |    |    |
|                             | WEEKLY PAYR                              | OLL TOTAL          |      |      |      | 25.00 |         |        |        |        |        | 25.0 | )    |      |      |      |      |      | 25.00 |      |   |   |      |      |      | 25.00 |      |      |      |      |      |           | 20.75 |      |    |    |













| DONATED LABOR |                    |
|---------------|--------------------|
| UPDATEI       | <b>D</b> 6/18/2020 |
| DONATION      | VALUE              |
| LABOR         | \$25,869           |
| MATERIALS     | \$18,160           |
| TOTAL         | \$44,029           |



# GRANTS

## • DCED Marketing to Attract Tourists Grant (Montour Preserve)

- As of 6/19/2020, \$710.30 in interest earned on grant funds remains earmarked in MARC's DCED grant checking account
  - Per the grant terms, these funds must be reimbursed to DCED at the time of grant closeout
- Stoudt has been in communication with McKonly & Asbury (formerly Brewer & Company, LLC) regarding how best to proceed with the required performance audit
  - Stoudt will scan all grant receipts and supporting materials and provide t