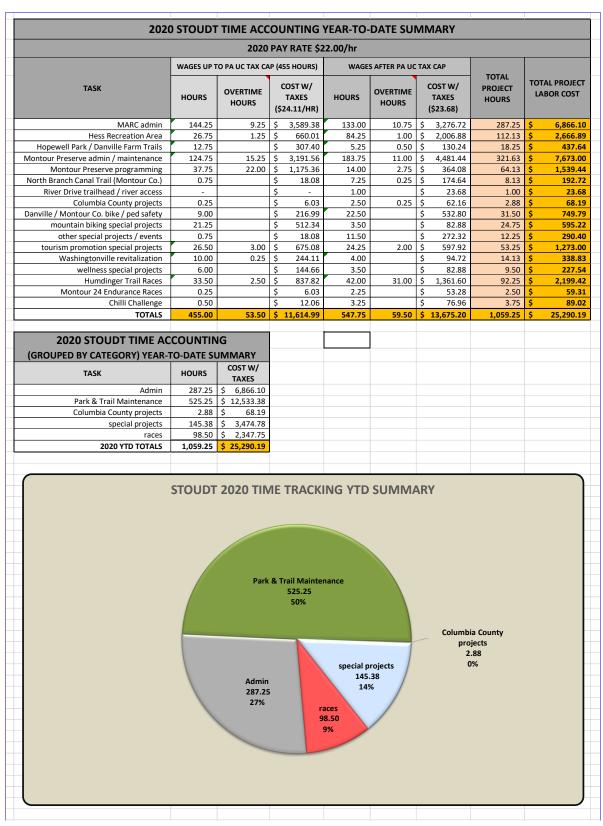

|   |      |      |      |       |      |      |      |      |      |           |       |      |    |    |
|                             | DAILY TOTALS                             | 1002.75            | 5.50 | 3.75 | 3.50 | 2.50  | 5.75 3. | .50 0. | 50 1.3 | 75 2.0 | 0 2.75 | 3.75 | 9.25 | 3.25 | 2.25 | 6.00 | 6.00 | 8.25 | 2.75  | 2.00 |   |   | 4.00 | 4.25 | 2.00 | 3.50  | 4.25 | 2.75 | 4.25 | 3.25 | 4.50 | 3.75      | 4.00  | 5.25 |    |    |
|                             | WEEKLY PAYR                              | OLL TOTAL          |      |      |      | 25.00 |         |        |        |        |        | 25.0 | )    |      |      |      |      |      | 25.00 |      |   |   |      |      |      | 25.00 |      |      |      |      |      |           | 20.75 |      |    |    |













| DONATED LABOR |                    |
|---------------|--------------------|
| UPDATEI       | <b>D</b> 6/18/2020 |
| DONATION      | VALUE              |
| LABOR         | \$25,869           |
| MATERIALS     | \$18,160           |
| TOTAL         | \$44,029           |



# GRANTS

## • DCED Marketing to Attract Tourists Grant (Montour Preserve)

- As of 6/19/2020, \$710.30 in interest earned on grant funds remains earmarked in MARC's DCED grant checking account
  - Per the grant terms, these funds must be reimbursed to DCED at the time of grant closeout
- Stoudt has been in communication with McKonly & Asbury (formerly Brewer & Company, LLC) regarding how best to proceed with the required performance audit
  - Stoudt will scan all grant receipts and supporting materials and p