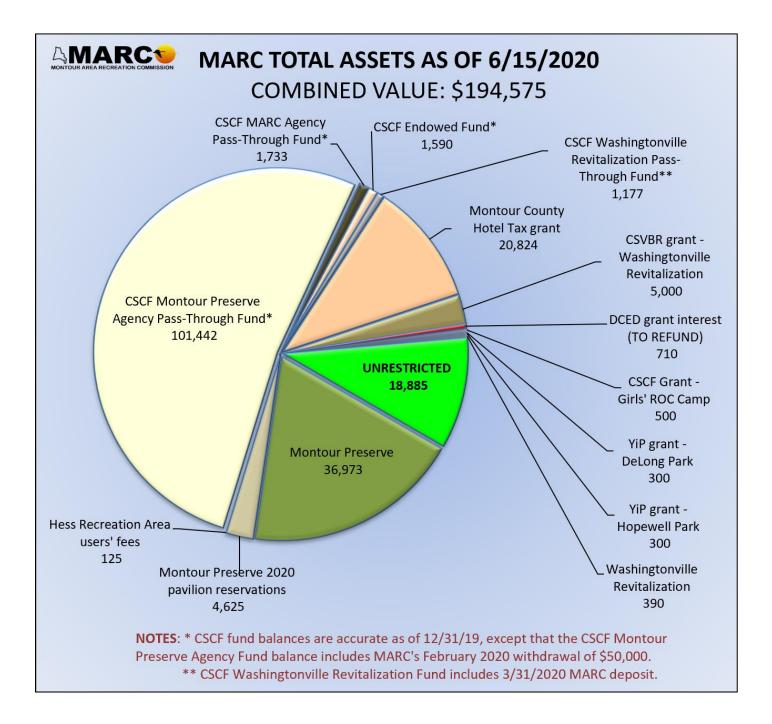

| \$ -<br>AMOUNT<br>3,649.<br>141.<br>103.<br>292.<br>4,052.<br>37.<br>48.<br>385.<br>292.<br>37.<br>100.<br>428.                                                                        |















| V                             | BUDGET ADOPTED 11/25/2019; RE              | EVISED 5/18/20 | 20                     |  |
|-------------------------------|--------------------------------------------|----------------|------------------------|--|
|                               | YEAR-TO-DATE ACTUAL AS OF                  | 6/18/2020      |                        |  |
|                               | EXPENSE                                    | BUDGET         | YEAR-TO-DATE<br>ACTUAL |  |
| perso                         | nnel                                       | (46,000.00)    | (19,200.67             |  |
|                               | cleaning service                           | (4,000.00)     | (800.00                |  |
|                               | HVAC system ma