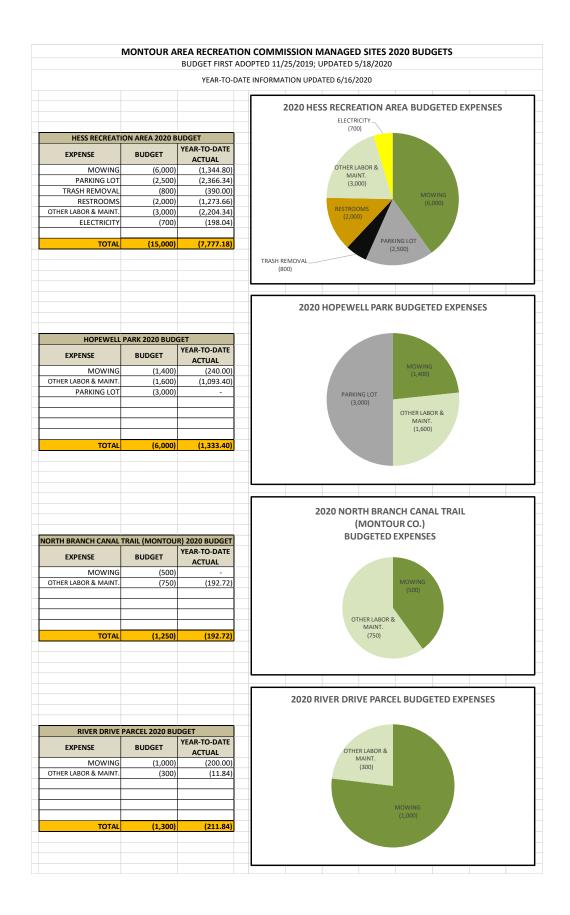

| \$<br>\$<br>\$ | (9,212.4<br>(4,075.2                       |







|             | AMARC                                             |                 |                    | 202                 | 2020 MARC BUDGET                                                                      |               |               |                              |                |                                |
|-------------|---------------------------------------------------|-----------------|--------------------|---------------------|---------------------------------------------------------------------------------------|---------------|---------------|------------------------------|----------------|--------------------------------|
|             | ION                                               | RST ADOP        | <b>FED 11/25/2</b> | 019; REVISI         | FIRST A