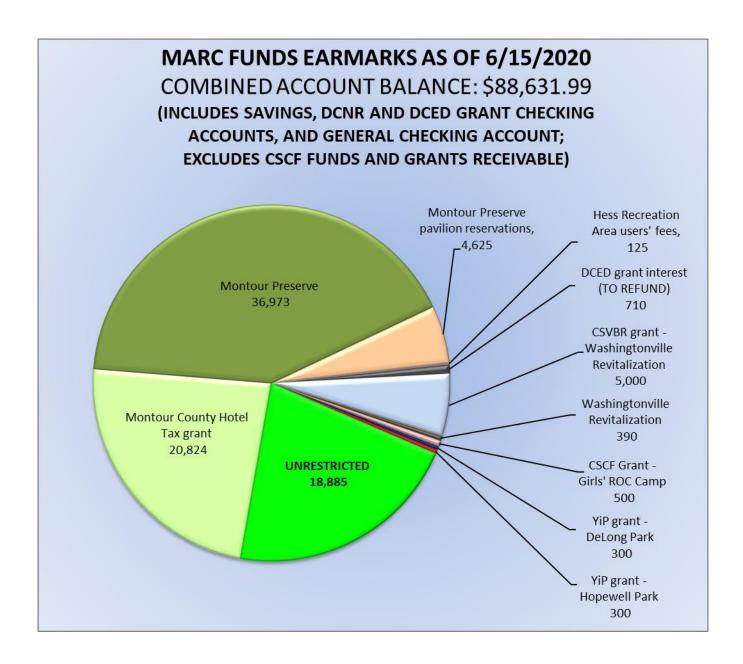

| \$ -<br>AMOUNT<br>3,649.<br>141.<br>103.<br>292.<br>4,052.<br>37.<br>48.<br>385.<br>292.<br>37.<br>100.<br>428.                                                                        |















| V                             | BUDGET ADOPTED 11/25/2019; RE              | EVISED 5/18/20 | 20                     |  |
|-------------------------------|--------------------------------------------|----------------|------------------------|--|
|                               | YEAR-TO-DATE ACTUAL AS OF                  | 6/18/2020      |                        |  |
|                               | EXPENSE                                    | BUDGET         | YEAR-TO-DATE<br>ACTUAL |  |
| perso                         | nnel                                       | (46,000.00)    | (19,200.67             |  |
|                               | cleaning service                           | (4,000.00)     | (800.00                |  |
|                               | HVAC syste