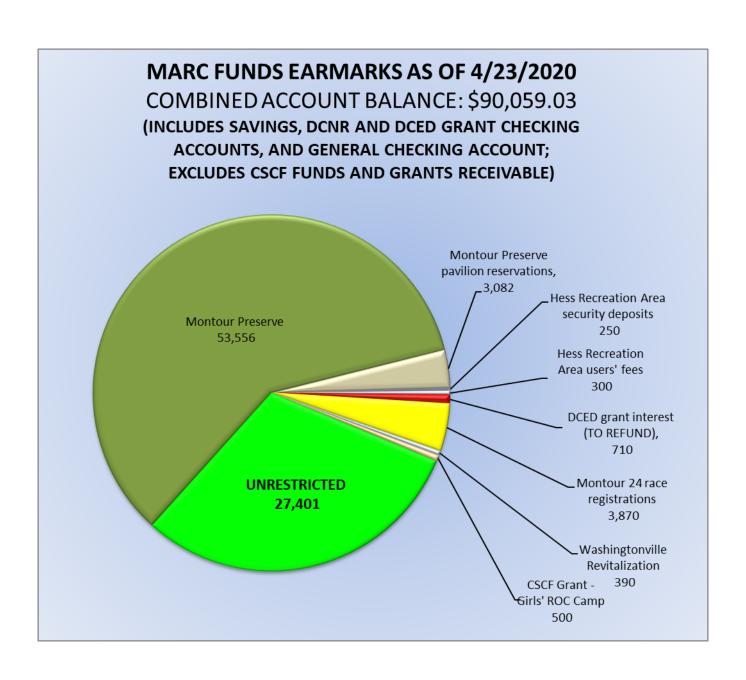

|  |
| 03/31/20            | 6311    | Robert Stoudt (payroll 3/15 - 3/28)                                                                     | 1,568.29    |  |
| 03/31/20            | 6312    | Kristy Farrell (Hess Recreation Area users' fee refund)                                                 | 25.00       |  |
|                     |         |                                                                                                         |             |  |
|                     | -       | TOTAL                                                                                                   | \$ 9,909.19 |  |
|                     |         |                                                                                                         |             |  |



















| 2020 MONTOUR PRESERVE INCOME