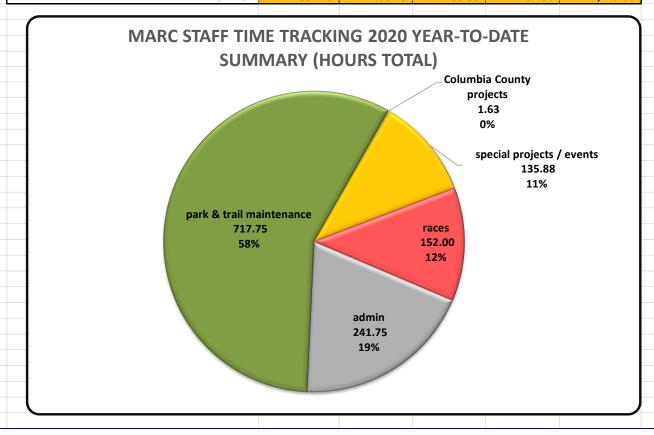

-           | -       | 49.50                  |
| Washingtonville revitalization           | 12.88         | -            | -           | -       | 12.88                  |
| wellness special projects                | 8.25          | -            | -           | -       | 8.25                   |
| Humdinger Trail Races                    | 92.25         | 19.00        | 16.00       | 20.50   | 147.75                 |
| Montour 24 Endurance Races               | 0.75          | -            | -           | -       | 0.75                   |
| Chilli Challenge                         | 3.50          | -            | -           | -       | 3.50                   |
| TOTALS                                   | 852.75        | 168.25       | 193.50      | 34.50   | 1,249.00               |





#### **GRANTS**

#### • DCNR 'Heritage and Other Parks' Grant (Montour Preserve)

- Final \$30,000 grant close-out payment received and deposited to MARC's general checking account on 4/2/2020
  - funds are earmarked for Montour Preserve expenses
- The DCNR grant checking account at Service 1<sup>st</sup> was closed as of 4/16/2020
- o All aspects of this grant are now complete; this grant will not appear on future monthly reports

#### • DCED Marketing to Attract Tourists Grant (Montour Preserve)

- o DCED on 4/17/2020 approved MARC's request to re-allocate \$2,284.05 in unused grant funds toward the purchase of MARC's utility tractor
  - Funds were transferred on 4/17/2020 from MARC's DCED grant checking account to MARC's general checking account
  - Funds are earmarked for Montour P