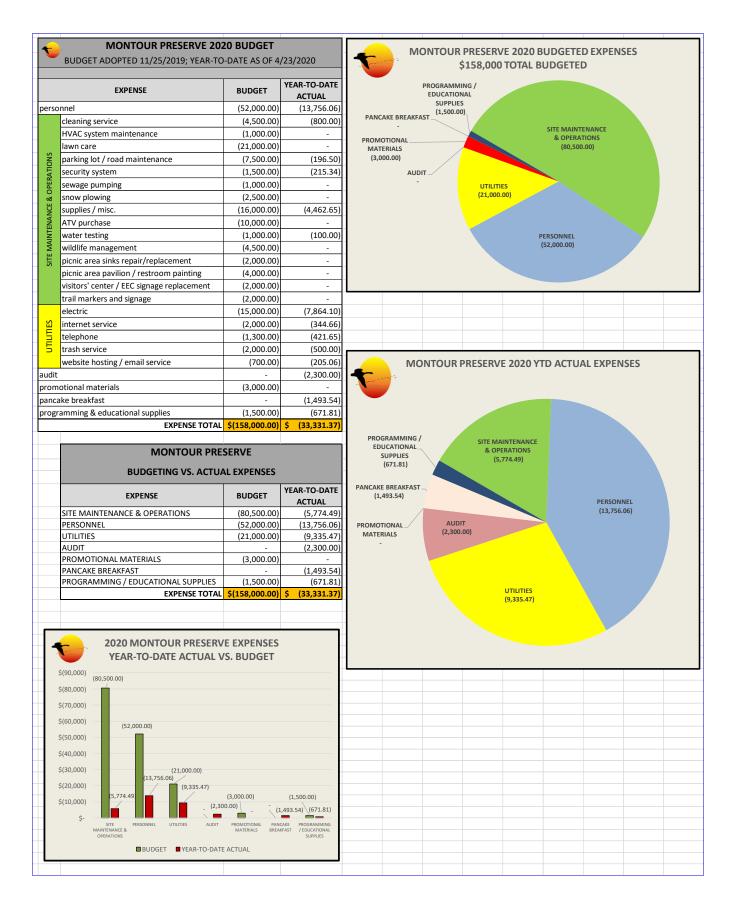

| 03/31/20            | 6311    | Robert Stoudt (payroll 3/15 - 3/28)                                                                     | 1,568.29    |  |
| 03/31/20            | 6312    | Kristy Farrell (Hess Recreation Area users' fee refund)                                                 | 25.00       |  |
|                     |         |                                                                                                         |             |  |
|                     | -       | TOTAL                                                                                                   | \$ 9,909.19 |  |
|                     |         |                                                                                                         |             |  |



















| 2020 MONTOUR PRESERVE INCOME