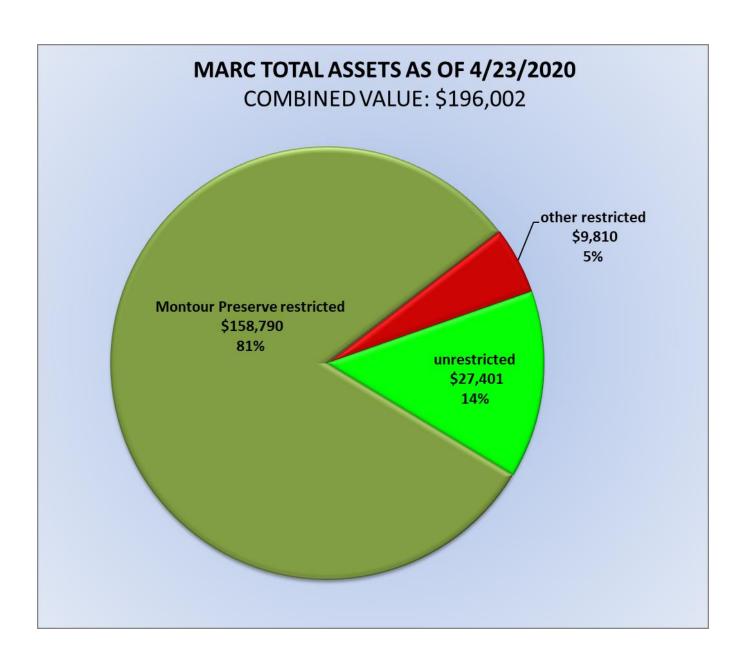

|
| 03/31/20            | 6311    | Robert Stoudt (payroll 3/15 - 3/28)                                                                     | 1,568.29    |  |
| 03/31/20            | 6312    | Kristy Farrell (Hess Recreation Area users' fee refund)                                                 | 25.00       |  |
|                     |         |                                                                                                         |             |  |
|                     | -       | TOTAL                                                                                                   | \$ 9,909.19 |  |
|                     |         |                                                                                                         |             |  |



















| 2020 MONTOUR PRESERVE INCOME