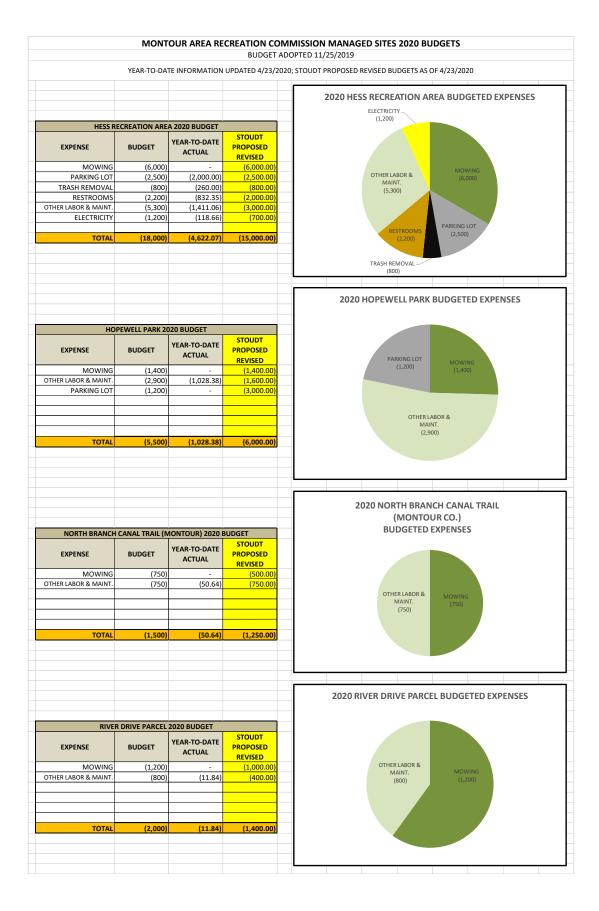

) - (7,500.00) - (7,500.00) - (7,500.00) - (7,500.00) - (7,500.00) - (7,500.00) - (7,500.00) - (7,500.00) - (7,500.00) - (7,500.00) - (7,500.00) - (7,500.00) - (7,500.00) - (7,500.00) - (7,500.00) - (7,500.00) - (7,500.00) - (7,500.00) - (7,500.00) - (7,500.00) - (7,500.00) - (7,500.00) - (7,500.00) - (7,500.00) - (7,500.00) - (7,500.00) - (7,500.00) - (7,500.00) - (7,500.00) - (7,500.00) - (7,500.00) - | YEAR-TO-DATE<br>ACTUAL<br>(5,774.49)<br>(13,797.50)<br>(9,335.47)<br>(2,300.00)<br>(1,493.54)<br>(671.81)<br>\$ (33,372.81)<br>(1,500.00)<br>(1,500.00)<br>(1,500.00) | PROPOSED REVISED (50,250.00) (48,000.00) (20,550.00) (6,700.00) (2,000.00) (1,500.00) (1,000.00) | SUPPLIES (671.81) (5,774.49)  PANCAKE BREAKFAST (1,493.54)  PROMOTIONAL (13,797.50)  PROMOTIONAL (2,300.00)  UTILITIES |