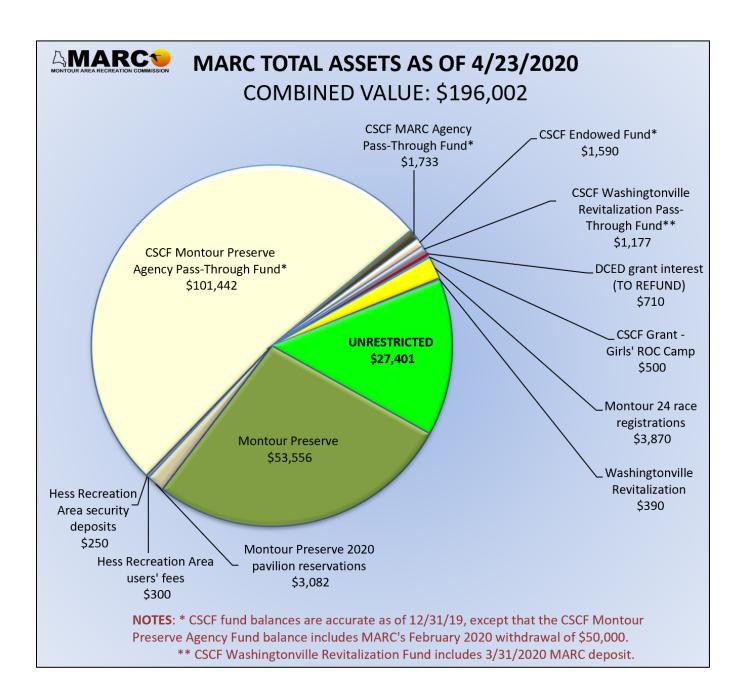

|  |
| 03/31/20            | 6311    | Robert Stoudt (payroll 3/15 - 3/28)                                                                     | 1,568.29    |  |
| 03/31/20            | 6312    | Kristy Farrell (Hess Recreation Area users' fee refund)                                                 | 25.00       |  |
|                     |         |                                                                                                         |             |  |
|                     | -       | TOTAL                                                                                                   | \$ 9,909.19 |  |
|                     |         |                                                                                                         |             |  |



















| 2020 MONTOUR PRESERVE INCOME