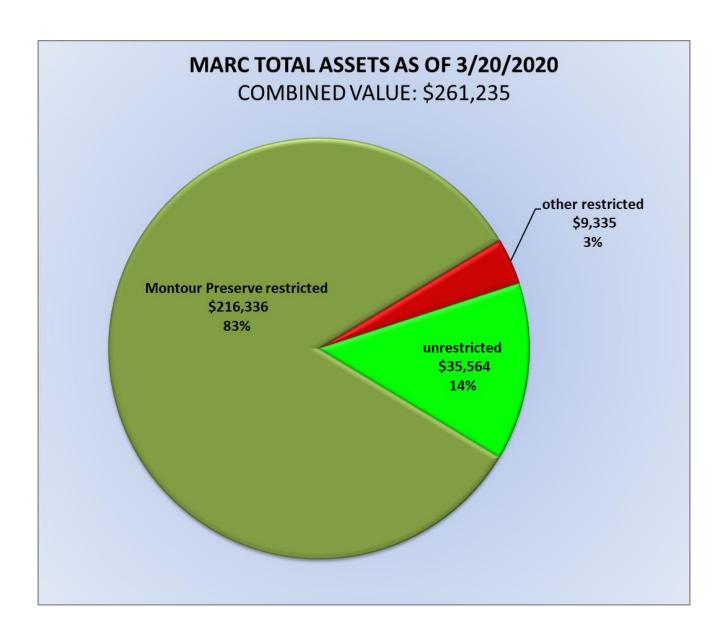

.0 10.0 28.0 906.8 42.9 916.8 31.2 649.9 2,300.0 1,270.0 1,455.9 1,238.0                        |  |  |  |  |  |  |  |  |



02/28/20

02/28/20

6278

6279

PPL Electric Utilities (Hess Recreation Area)

Jon Beam (reimbursement for Clarks Ag Center purchase of propane fuel and auger

46.60

40.62

11,052.70

TOTAL \$



| ACCOUNTS RECEIVABLE                           |        |
|-----------------------------------------------|--------|
|                                               |        |
| DCNR Montour Preserve grant close-out payment | 30,000 |
|                                               |        |
|                                               |        |
|                                               | 30,000 |





\*Note: CSCF fund balances are accurate as of 12/31/2019











| 2020 MONTOUR PRESERVE INCOME                                                                                                                                                                                                             |                | AMOUNT                |                                        |
|------------------------------------------------------------------------------------------------------------------------------------------------------------------------------------------------------------------------------------------|----------------|-----------------------|----------------------------------------|
| Carryover starting balance from 2019