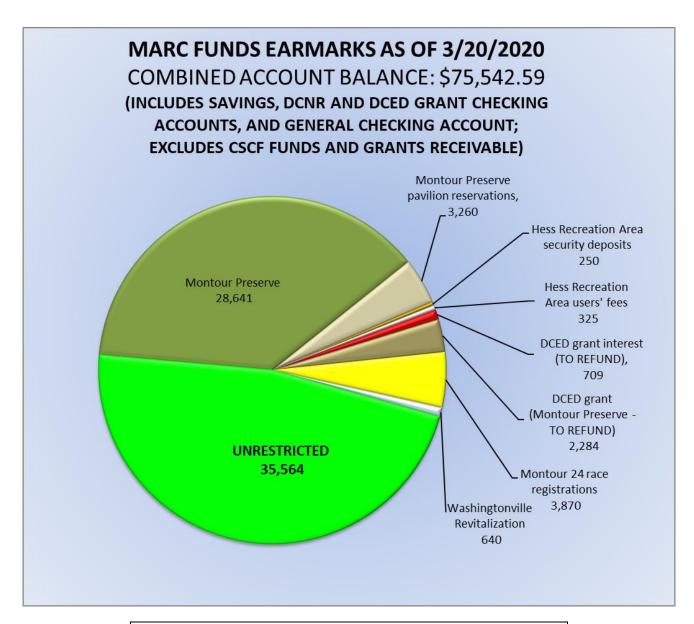

s)  Mayberry Hospitality (Montour Preserve pancake breakfast food & preparation)  The Plant Based & Juice Bar (Humdinger food)  Robert Stoudt (2/24 expense report: HughesNet internet service, MailChimp email service, Amazon.com (speaker phone & cord), Adobe Illustrator monthly fee, Amazon.com (velcro strips), Amazon.com (phone cord), US Supply Co. (two toilets and                                                                                        |    | 190.0 385.0 10.0 10.0 10.0 28.0 906.8 42.9 916.8 31.2 649.9 2,300.0 1,270.0 1,455.9 1,238.0                        |  |  |  |  |  |  |  |  |



02/28/20

02/28/20

6278

6279

PPL Electric Utilities (Hess Recreation Area)

Jon Beam (reimbursement for Clarks Ag Center purchase of propane fuel and auger

46.60

40.62

11,052.70

TOTAL \$



| ACCOUNTS RECEIVABLE                           |        |
|-----------------------------------------------|--------|
|                                               |        |
| DCNR Montour Preserve grant close-out payment | 30,000 |
|                                               |        |
|                                               |        |
|                                               | 30,000 |





\*Note: CSCF fund balances are accurate as of 12/31/2019











| 2020 MONTOUR PRESERVE INCOME                                                                                                                                                                                                             |                | AMOUNT                |