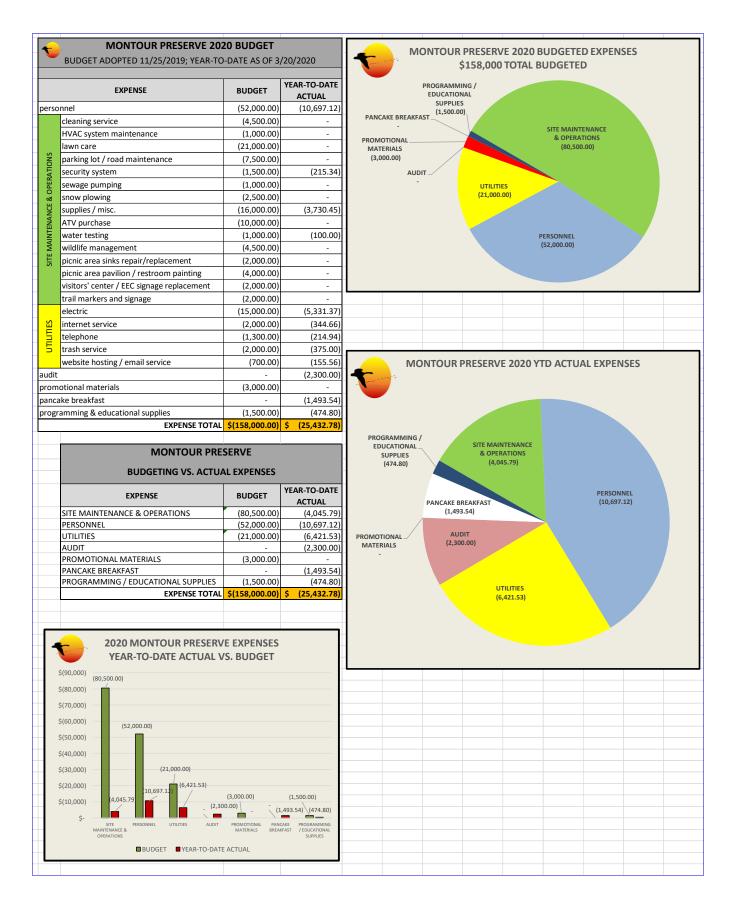

0.0 28.0 906.8 42.9 916.8 31.2 649.9 2,300.0 1,270.0 1,455.9 1,238.0                        |  |  |  |  |  |  |  |  |



02/28/20

02/28/20

6278

6279

PPL Electric Utilities (Hess Recreation Area)

Jon Beam (reimbursement for Clarks Ag Center purchase of propane fuel and auger

46.60

40.62

11,052.70

TOTAL \$



| ACCOUNTS RECEIVABLE                           |        |
|-----------------------------------------------|--------|
|                                               |        |
| DCNR Montour Preserve grant close-out payment | 30,000 |
|                                               |        |
|                                               |        |
|                                               | 30,000 |





\*Note: CSCF fund balances are accurate as of 12/31/2019











| 2020 MONTOUR PRESERVE INCOME                                                                                                                                                                                                             |                | AMOUNT                |                                        |
|------------------------------------------------------------------------------------------------------------------------------------------------------------------------------------------------------------------------------------------|----------------|-----------------------|----------------------------------------|
| Carryover starting balance from 2019