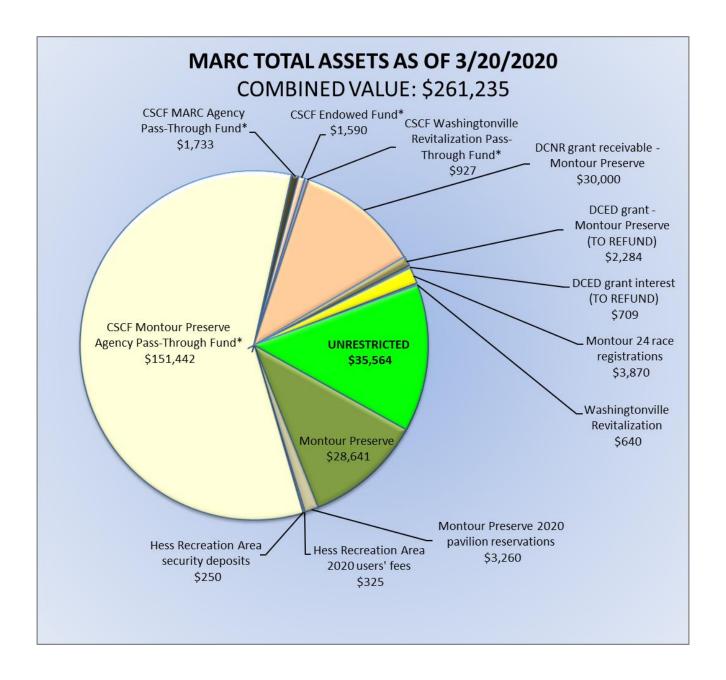

|    | 190.0 385.0 10.0 10.0 10.0 28.0 906.8 42.9 916.8 31.2 649.9 2,300.0 1,270.0 1,455.9 1,238.0                        |  |  |  |  |  |  |  |  |



02/28/20

02/28/20

6278

6279

PPL Electric Utilities (Hess Recreation Area)

Jon Beam (reimbursement for Clarks Ag Center purchase of propane fuel and auger

46.60

40.62

11,052.70

TOTAL \$



| ACCOUNTS RECEIVABLE                           |        |
|-----------------------------------------------|--------|
|                                               |        |
| DCNR Montour Preserve grant close-out payment | 30,000 |
|                                               |        |
|                                               |        |
|                                               | 30,000 |





\*Note: CSCF fund balances are accurate as of 12/31/2019











| 2020 MONTOUR PRESERVE INCOME                                                                                                                                                                                                             |                | AMOUNT                |                                        |
|------------------------------------------------------------------------------------------------------------------------------------------------------------------------------------------------------------------------------------------|----------------|-----------------------|----------------------------------------|
| Carryover starting balance from 2019