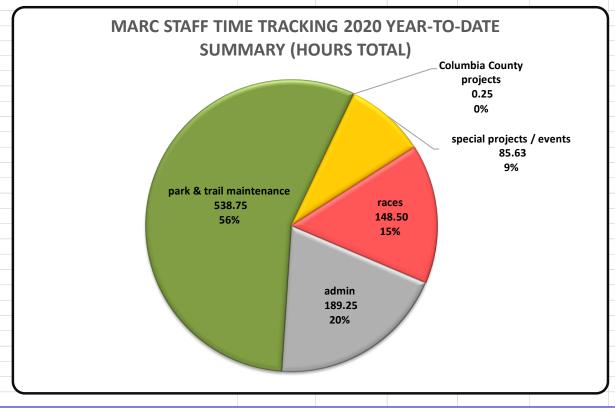

BEAM         PIATT         YEICH           189.25         -         -         -           31.38         -         -         -           13.00         -         -         -           164.13         45.25         144.50         11.00           48.75         80.00         -         -           0.75         -         -         -           0.25         -         -         -           9.00         -         -         -           21.25         -         -         -           0.75         -         -         -           36.00         -         -         -           12.63         -         -         -           6.00         -         -         -           92.25         19.00         16.00         20.50           0.25         -         -         -           0.50         -         -         - |





#### **GRANTS**

## • DCNR 'Heritage and Other Parks' Grant (Montour Preserve)

- Auditors at McKonly & Asbury (formerly Brewer & Company, LLC) completed MARC's end-ofgrant performance audit on 1/28/2020
- o Stoudt submitted all required grant close-out materials to DCNR on 2/12/2020
- o DCNR on 2/13/2020 has approved MARC's grant close-out and has authorized the release of the final \$30,000 payment to MARC (10% of total grant amount)
  - Stoudt anticipates receipt of the \$30,000 close-out payment within 30 days, though COVID-19 related quarantines and state staffing restrictions may delay the release of payment
  - funds will reimburse MARC's Montour Preserve expenses and will be earmarked for the Montour Preserve

## • DCED Marketing to Attract Tourists Grant (Montour Preserve) (no