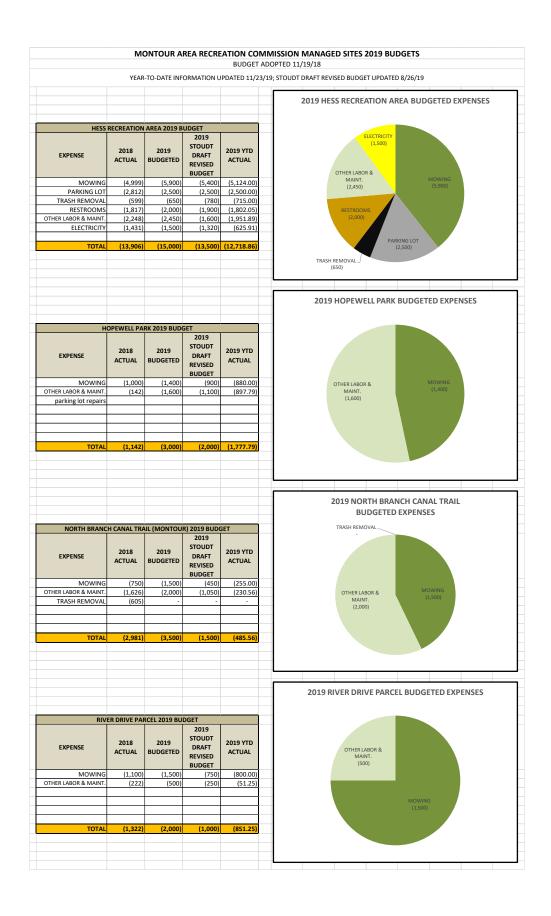

140,000) \$(140,000) \$(140,000) \$(140,000) | ONTOUR PRE ING VS. ACTUAL  2018 ACTUAL  (51,101.91) (44,759.03) (19,908.21) (1,078.10)  UNUTUS  (2,500.00) (17,010.43)              | (5,500,00) \$(234,000,00) \$SERVE  AL EXPENSES  2019 BUDGETED  (159,600,00) (45,000,00) (20,900,00) (5,500,00) (5500,00) \$(234,000,00)  EXPENSES  ZEXPENSES  ZEXPENSES | (390.00)<br>(6,700.00)<br>\$(225,700.00)<br>2019 STOUDT<br>DRAFT<br>REVISED<br>BUDGET<br>(153,510.00)<br>(44,000.00)<br>(500.00)<br>(700.00)<br>(700.00)<br>\$(225,700.00)                   | (334.70)  2019 YTD ACTUAL  (137,502.01) (48,334.56) (17,010.43) (75.00) (334.70)  (692.60)  \$ (203,949.30)    | PERSONNEL (75.00)  PERSONNEL (46,334.56)  (17,010.43)  PROGRAMMING EDUCATIONAL SUPPLIES (692.60)  SITE MAINTENANCE & OPERATIONS |  |  |  |  |







|          |