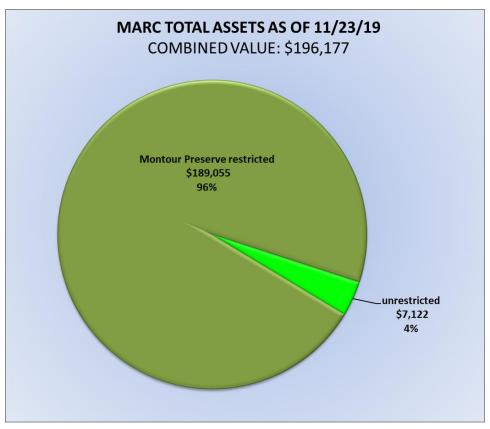

# MARC FUNDS EARMARKS AS OF 11/23/19 COMBINED ACCOUNT BALANCE: \$35,184 (INCLUDES SAVINGS, DCNR AND DCED GRANT CHECKING ACCOUNTS AND GENERAL CHECKING ACCOUNT; **EXCLUDES CSCF FUNDS AND GRANTS RECEIVABLE)** UNRESTRICTED 6,812 **Montour Preserve** DCED grant 5,768 (Montour Preserve) 20,852 Montour Preserve 2020 pavilion reservations, 1,085 DCED grant interest (must refund), 666