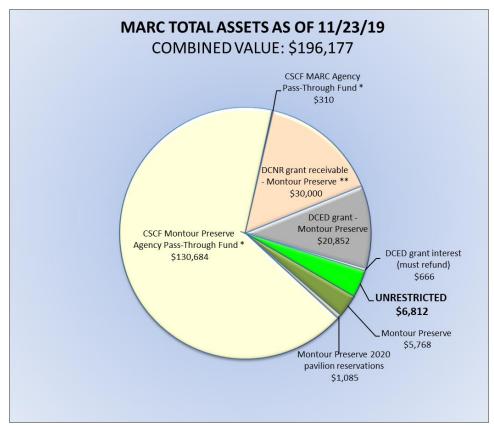

# MARC FUNDS EARMARKS AS OF 11/23/19 COMBINED ACCOUNT BALANCE: \$35,184 (INCLUDES SAVINGS, DCNR AND DCED GRANT CHECKING ACCOUNTS AND GENERAL CHECKING ACCOUNT; **EXCLUDES CSCF FUNDS AND GRANTS RECEIVABLE)** UNRESTRICTED 6,812 **Montour Preserve** DCED grant 5,768 (Montour Preserve) 20,852 Montour Preserve 2020 pavilion reservations, 1,085 DCED grant interest (must refund), 666