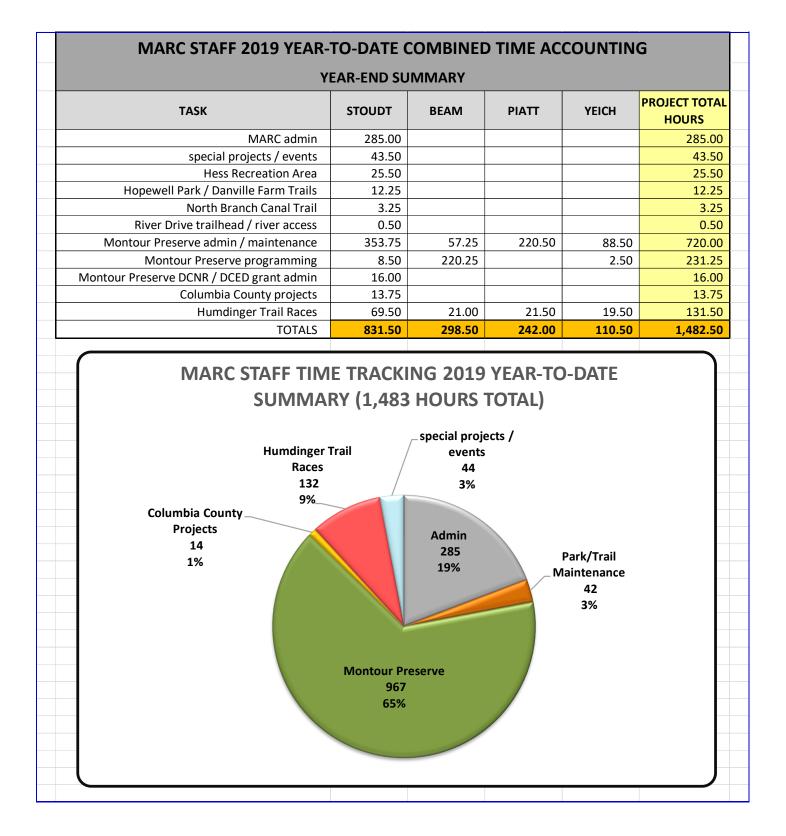

|      |      |       |      |
|                                          | DAILY TOTALS 831.50                  |                    | 2.50     | 9.75 | 9.75 | 8.00  | 6.50 | 3.50 |   | 0.50      | 7.75 | 8.50 | 7.25  | 8.50 | 7.50 |    | 2.50 | 7.25 | 8.25 | 9.25  | 8.00 |
|                                          | WEEKLY PAYROLL TOTAL                 |                    |          |      |      | 40.00 |      |      |   |           |      |      | 40.00 |      |      |    |      |      |      | 35.25 |      |
| BIWEEKLY PAYROLL TOTAL<br>PAYROLL PERIOD |                                      |                    | <u> </u> |      |      |       |      |      |   | .00<br>.0 |      |      |       |      |      |    |      |      |      |       |      |





# **DIRECTOR'S REPORT**







# GRANTS

# • DCNR 'Heritage and Other Parks' Grant (Montour Preserve)

- Initial \$100,000 grant has been twice amended to a total of \$300,000 and extended through 6/30/2019
  - \$24,551.43 remains earmarked in MARC's savings account as of 5/17
  - \$30,000 (10% of total grant amount) will remain held by DCNR until the successful completion of the performance audit at the end of the grant term
  - Per guidance from DCNR on 5/17, Stoudt will request a 12-month extension of the grant from 6/30/19 until 6/30/20

### • DCED Marketing to Attract Tourists Grant (Montour Preserve)

- MARC on 4/15 received and deposited to a dedicated checking account the \$100,000 grant disbursement
  - \$30,000 spent on 5/8 for tractor purchase
    - Stoudt has contacted PIRMA to add the new tractor to MAR