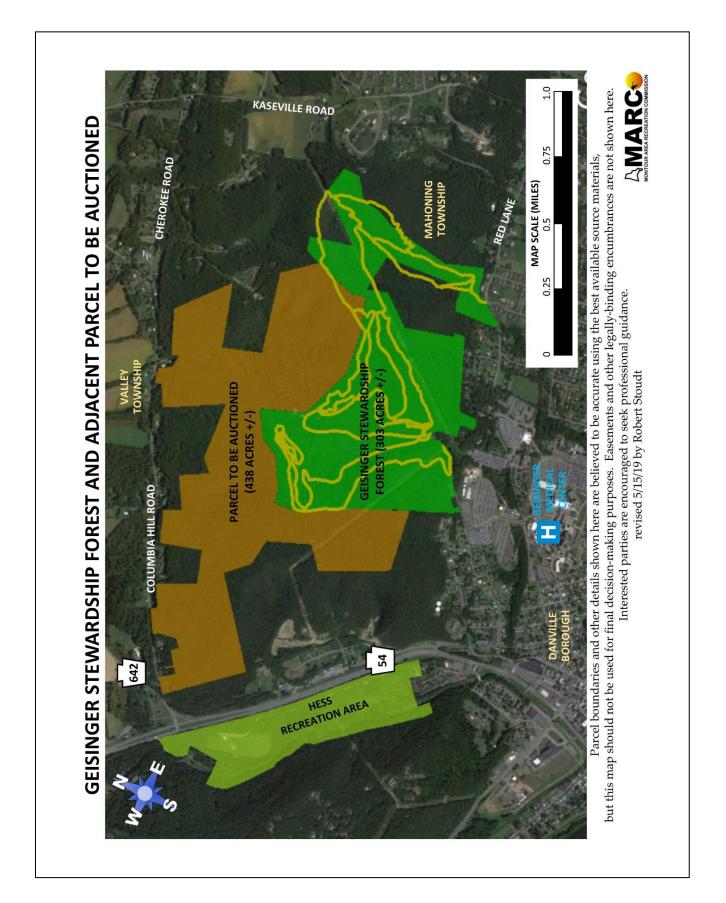

# **Other Items**

• Auction of land adjacent to Geisinger Stewardship Forest (pages 23 – 24)