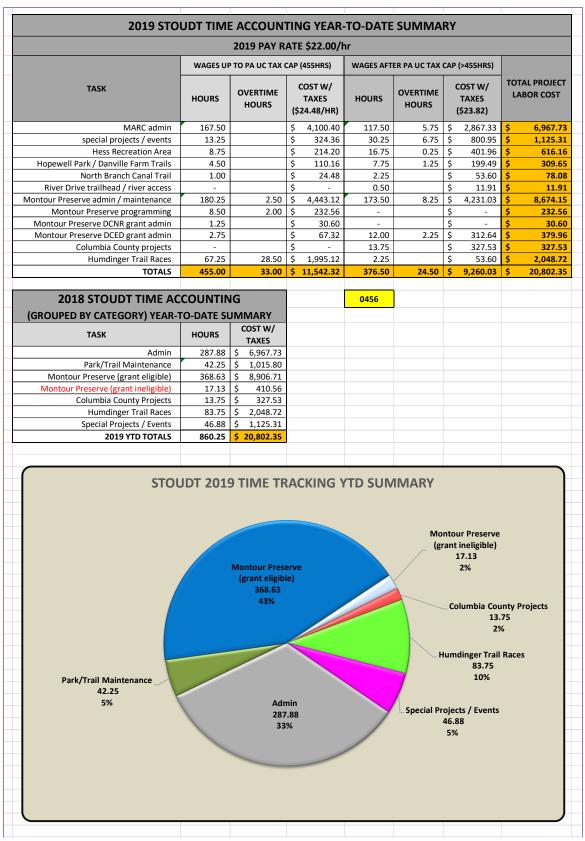

|      |      |    |      |      |      |       |      |
|                                          | DAILY TOTALS 831.50                  |                    | 2.50     | 9.75 | 9.75 | 8.00  | 6.50 | 3.50 |   | 0.50      | 7.75 | 8.50 | 7.25  | 8.50 | 7.50 |    | 2.50 | 7.25 | 8.25 | 9.25  | 8.00 |
|                                          | WEEKLY PAYROLL TOTAL                 |                    |          |      |      | 40.00 |      |      |   |           |      |      | 40.00 |      |      |    |      |      |      | 35.25 |      |
| BIWEEKLY PAYROLL TOTAL<br>PAYROLL PERIOD |                                      |                    | <u> </u> |      |      |       |      |      |   | .00<br>.0 |      |      |       |      |      |    |      |      |      |       |      |





# **DIRECTOR'S REPORT**







# GRANTS

# • DCNR 'Heritage and Other Parks' Grant (Montour Preserve)

- Initial \$100,000 grant has been twice amended to a total of \$300,000 and extended through 6/30/2019
  - \$24,551.43 remains earmarked in MARC's savings account as of 5/17
  - \$30,000 (10% of total grant amount) will remain held by DCNR until the successful completion of the performance audit at the end of the grant term
  - Per guidance from DCNR on 5/17, Stoudt will request a 12-month extension of the grant from 6/30/19 until 6/30/20

### • DCED Marketing to Attract Tourists Grant (Montour Preserve)

- MARC on 4/15 received and deposited to a dedicated checking account the \$100,000 grant disbursement
  - \$30,000 spent on 5/8 for tractor purchase
    - Stoudt has contacted PIRMA