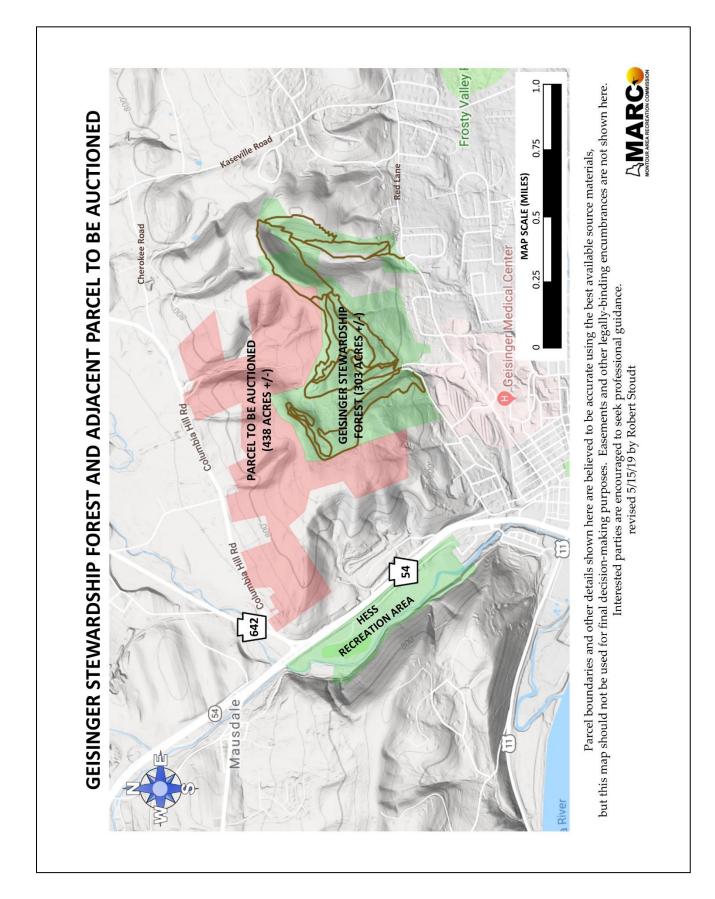

# **Other Items**

• Auction of land adjacent to Geisinger Stewardship Forest (pages 23 – 24)