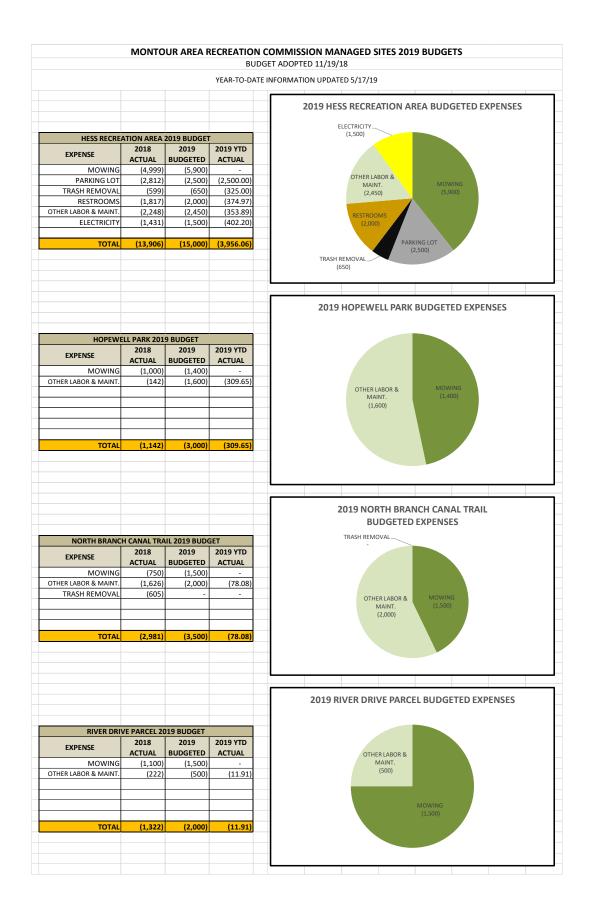

A (Q1 accounting and payroll processing)           Elijah Evans Excavating (Hess Field parking lot repair)           Dennis Piatt (payroll 4/14 - 4/27)           Jon Beam (payroll 4/14 - 4/27)           Lesley Yeich (payroll 3/31 - 4/13 and 4/14 - 4/27)           Robert Stoudt (payroll 4/14 - 4/27)           Danville Area Earned Income (Q1 taxes)           Cole's Hardware (trash bags and gloves)           Starr Portables (porta-potty for maple sugaring)           PPL Electric Utilities (electricity)           Robert Stoudt (4/26 expense report - brake cleaner, threadlocker, 10 ton stone for |                                       | 325.0<br>75.0<br>25.1<br>355.0<br>2,500.0<br>420.6<br>640.6<br>269.2<br>1,798.6<br>289.8<br>45.8<br>125.0<br>626.5<br>40.1<br>388.5<br>31.5 |  |



















|          |                                                                           |                                     |                                      | 2019                                     | 2019 MARC BUDGET                                                                                                                                                                                                   |                    |                                                |                                          |                                                 |                                                                   |
|----------|---------------------------------------------------------------------------|-------------------------------------|-----------------