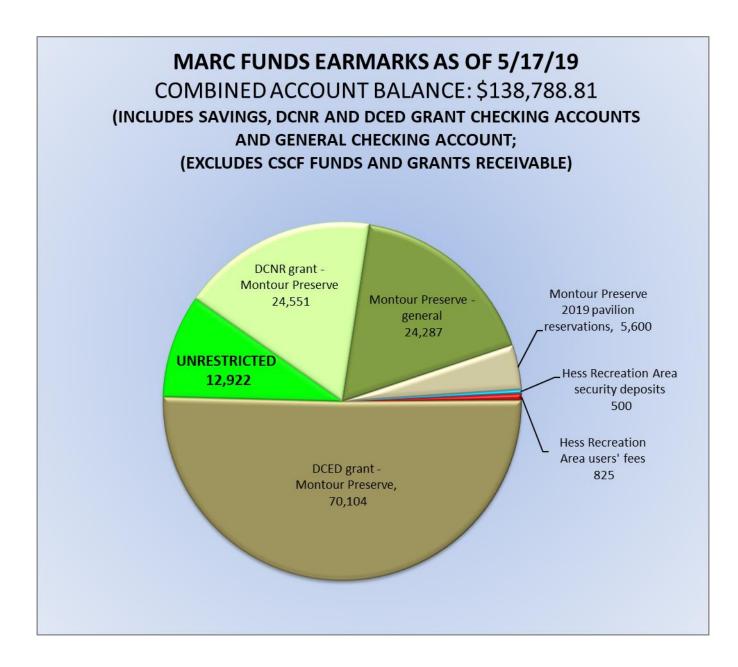

#### Statement Period: 04/01/2019-04/30/2019

Page 1 of 4

|                                 | Sumn                           | nary of                  | Accounts:             |
|---------------------------------|--------------------------------|--------------------------|-----------------------|
| Savings<br>01 - REGULAR SAVINGS | Ending<br>Balance<br>27,101,41 | YTD<br>Dividend<br>18.79 | Member Number: 584727 |
| 40 - CHECKING                   | 62,611.85                      | 22.38                    |                       |
| 41 - DCNR GRANT CHECKING        | 1,654.46                       | 0.15                     |                       |
| 42 - DCED GRANT CHECKING        | 100,103.89                     | 103.89                   |                       |
| Total                           | 191,471.61                     | 145.21                   |                       |