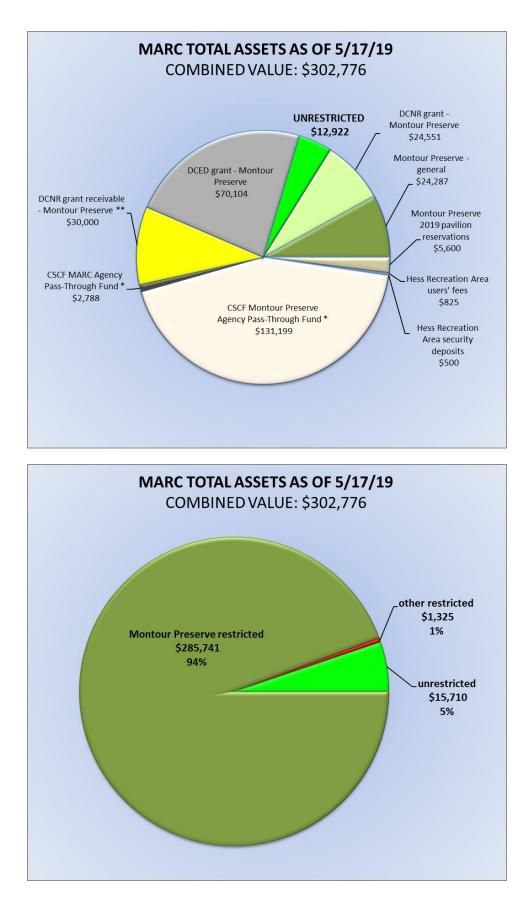

#### Statement Period: 04/01/2019-04/30/2019

Page 1 of 4

|                                 | Sumn                           | nary of                  | Accounts:             |
|---------------------------------|--------------------------------|--------------------------|-----------------------|
| Savings<br>01 - REGULAR SAVINGS | Ending<br>Balance<br>27,101,41 | YTD<br>Dividend<br>18.79 | Member Number: 584727 |
| 40 - CHECKING                   | 62,611.85                      | 22.38                    |                       |
| 41 - DCNR GRANT CHECKING        | 1,654.46                       | 0.15                     |                       |
| 42 - DCED GRANT CHECKING        | 100,103.89                     | 103.89                   |                       |
| Total                           | 191,471.61                     | 145.21                   |                       |