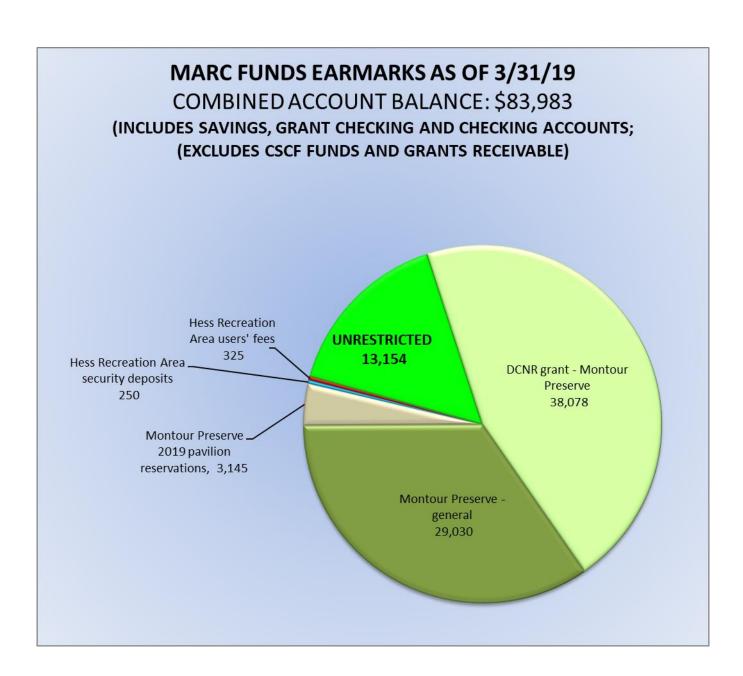

Humdinger website hosting) Ted Heaps Container Service (trash removal) Columbia Montour Chamber of Commerce (annual dues) Dennis Piatt (payroll 3/3 - 3/16) Jon Beam (payroll 3/3 - 3/16) Lesley Yeich (payroll 3/3 - 3/16) Columbia-Montour Visitors Bureau (annual dues) Robert Stoudt (3/27 expense report - West Branch Rental (diesel fuel for rental generator for Humdinger); MailChimp (email service)) Candy Fisher (cleaning 12/17/18 - 2/18/19) MePush, Inc. (Montour Preserve website hosting) Ted Heaps Container Service (trash removal) PPL Electric Utilities (electricity) PPL Electric Utilities (electricity)                                      | \$ | AMOUNT  92.00 325.00 860.00 66.00 65.00 275.00 450.93 926.82 229.87 99.00 42.78 730.00 33.00 125.00 915.92 41.08 568.33 31.55 112.47         |













| •                             | MONTOUR PRESER  YTD INFO UPDA     |                | DGET             |                    |
|-------------------------------|-----------------------------------|----------------|------------------|--------------------|
|                               | BUDGET ADOPTED 11/19/18 (CONTINGE |                | PT OF GRANT FL   | INDS)              |
|                               | EXPENSE                           | 2018 ACTUAL    | 2019<br>BUDGETED | 2019 YTD<br>ACTUAL |
| perso                         | nnel                              | (44,759.03)    | (45,000.00)      | (17,016.49         |
|                               | cleaning service                  | (4,000.00)     | (4,500.00)       | (730.00            |
|