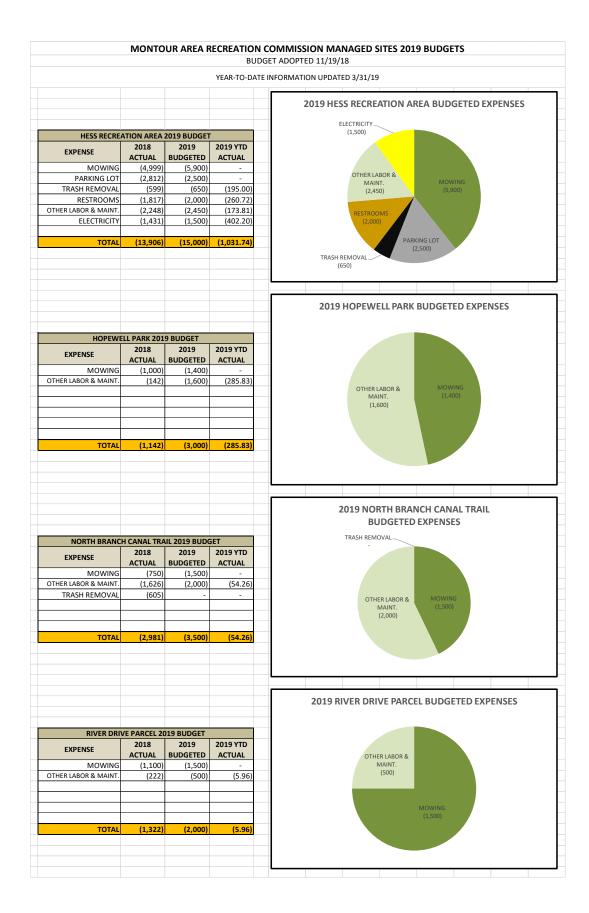

|
| EXPENSE                            | 2018 ACTUAL    | 2019<br>BUDGETED | 2019 YTD<br>ACTUAL |
| SITE MAINTENANCE & OPERATIONS      | (51,101.91)    | (159,600.00)     | (3,867.00)         |
| PERSONNEL                          | (44,759.03)    | (45,000.00)      | (17,016.49)        |
| UTILITIES                          | (19,908.21)    | (20,900.00)      | (6,645.76)         |
| PROMOTIONAL MATERIALS              | (1,078.10)     | (2,500.00)       | (75.00)            |
| AUDIT                              | ı              | (5,500.00)       | ,                  |
| PROGRAMMING / EDUCATIONAL SUPPLIES | (98.02)        | (500.00)         | (567.60)           |
| EXPENSE TOTAL                      | \$(116,945.27) | \$(234,000.00)   | \$ (28,171.85)     |

















| J v      | MINING MERCATION COMMISSION MINING                           | ADO<br>MINIMUM FUNI                     | OPTED 11/1<br>DING REQU    | 9/18; YEAR<br>JIREMENT                   | ADOPTED 11/19/18; YEAR-TO-DATE INFORMATION UPDATED 3/31/19 MINIMUM FUNDING REQUIREMENTS (DEFERRAL OF ALL NON-ESSENTIAL MAINTENANCE) | NCE)          |                            |                                          |                                                |                                         |
|----------|--------------------------------------------------------------|-----------------------------------------|----------------------------|------------------------------------------|--------------------------------------------------------------------------------------------------------