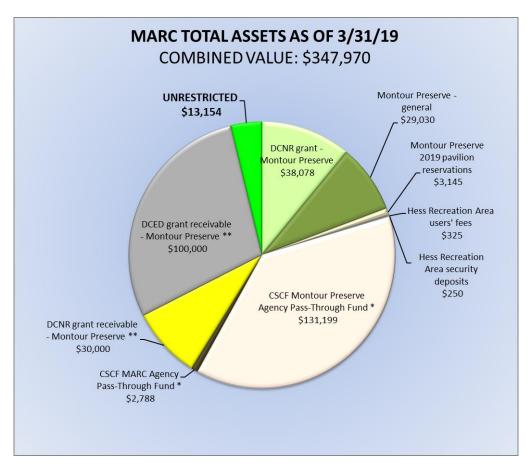

dinger website hosting) Ted Heaps Container Service (trash removal) Columbia Montour Chamber of Commerce (annual dues) Dennis Piatt (payroll 3/3 - 3/16) Jon Beam (payroll 3/3 - 3/16) Lesley Yeich (payroll 3/3 - 3/16) Columbia-Montour Visitors Bureau (annual dues) Robert Stoudt (3/27 expense report - West Branch Rental (diesel fuel for rental generator for Humdinger); MailChimp (email service)) Candy Fisher (cleaning 12/17/18 - 2/18/19) MePush, Inc. (Montour Preserve website hosting) Ted Heaps Container Service (trash removal) PPL Electric Utilities (electricity) PPL Electric Utilities (electricity)                                      | \$ | AMOUNT  92.00 325.00 860.00 66.00 65.00 275.00 450.93 926.82 229.87 99.00 42.78 730.00 33.00 125.00 915.92 41.08 568.33 31.55 112.47         |













| •                             | MONTOUR PRESER  YTD INFO UPDA     |                | DGET             |                    |
|-------------------------------|-----------------------------------|----------------|------------------|--------------------|
|                               | BUDGET ADOPTED 11/19/18 (CONTINGE |                | PT OF GRANT FL   | INDS)              |
|                               | EXPENSE                           | 2018 ACTUAL    | 2019<br>BUDGETED | 2019 YTD<br>ACTUAL |
| perso                         | nnel                              | (44,759.03)    | (45,000.00)      | (17,016.49         |
|                               | cleaning service                  | (4,000.00)     | (4,500.00)       | (730.00            |
|