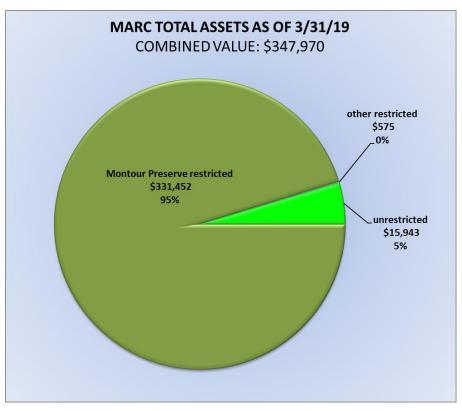

nger website hosting) Ted Heaps Container Service (trash removal) Columbia Montour Chamber of Commerce (annual dues) Dennis Piatt (payroll 3/3 - 3/16) Jon Beam (payroll 3/3 - 3/16) Lesley Yeich (payroll 3/3 - 3/16) Columbia-Montour Visitors Bureau (annual dues) Robert Stoudt (3/27 expense report - West Branch Rental (diesel fuel for rental generator for Humdinger); MailChimp (email service)) Candy Fisher (cleaning 12/17/18 - 2/18/19) MePush, Inc. (Montour Preserve website hosting) Ted Heaps Container Service (trash removal) PPL Electric Utilities (electricity) PPL Electric Utilities (electricity)                                      | \$ | AMOUNT  92.00 325.00 860.00 66.00 65.00 275.00 450.93 926.82 229.87 99.00 42.78 730.00 33.00 125.00 915.92 41.08 568.33 31.55 112.47         |













| •                             | MONTOUR PRESER  YTD INFO UPDA     |                | DGET             |                    |
|-------------------------------|-----------------------------------|----------------|------------------|--------------------|
|                               | BUDGET ADOPTED 11/19/18 (CONTINGE |                | PT OF GRANT FL   | INDS)              |
|                               | EXPENSE                           | 2018 ACTUAL    | 2019<br>BUDGETED | 2019 YTD<br>ACTUAL |
| perso                         | nnel                              | (44,759.03)    | (45,000.00)      | (17,016.49         |
|                               | cleaning service                  | (4,000.00)     | (4,500.00)       | (730.00            |
|                               |