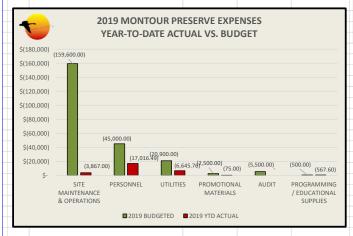

|                    |
| EXPENSE                            | 2018 ACTUAL    | 2019<br>BUDGETED | 2019 YTD<br>ACTUAL |
| SITE MAINTENANCE & OPERATIONS      | (51,101.91)    | (159,600.00)     | (3,867.00)         |
| PERSONNEL                          | (44,759.03)    | (45,000.00)      | (17,016.49)        |
| UTILITIES                          | (19,908.21)    | (20,900.00)      | (6,645.76)         |
| PROMOTIONAL MATERIALS              | (1,078.10)     | (2,500.00)       | (75.00)            |
| AUDIT                              | ı              | (5,500.00)       | ,                  |
| PROGRAMMING / EDUCATIONAL SUPPLIES | (98.02)        | (500.00)         | (567.60)           |
| EXPENSE TOTAL                      | \$(116,945.27) | \$(234,000.00)   | \$ (28,171.85)     |

















| J v      | MINING MERCATION COMMISSION MINING                           | ADO<br>MINIMUM FUNI                     | OPTED 11/1<br>DING REQU    | 9/18; YEAR<br>JIREMENT                   | ADOPTED 11/19/18; YEAR-TO-DATE INFORMATION UPDATED 3/31/19 MINIMUM FUNDING REQUIREMENTS (DEFERRAL OF ALL NON-ESSENTIAL MAINTENANCE) | NCE)          |                            |                                          |                                                |                                         |
|----------|--------------------------------------------------------------|-----------------------------------------|----------------------------|------------------------------------------|----------------------------------------------------------------------------------------------