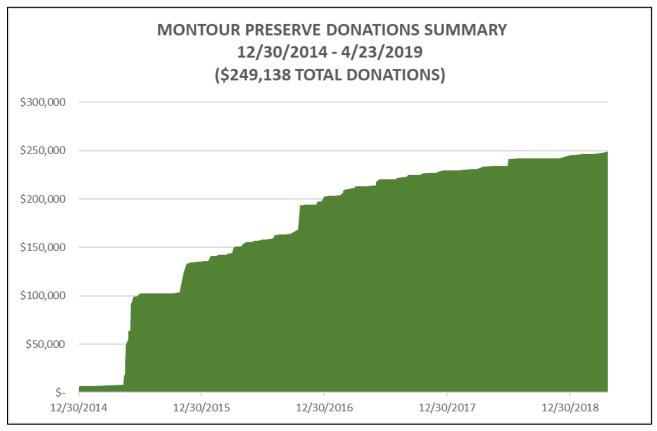

|                    |
| EXPENSE                            | 2018 ACTUAL    | 2019<br>BUDGETED | 2019 YTD<br>ACTUAL |
| SITE MAINTENANCE & OPERATIONS      | (51,101.91)    | (159,600.00)     | (3,867.00)         |
| PERSONNEL                          | (44,759.03)    | (45,000.00)      | (17,016.49)        |
| UTILITIES                          | (19,908.21)    | (20,900.00)      | (6,645.76)         |
| PROMOTIONAL MATERIALS              | (1,078.10)     | (2,500.00)       | (75.00)            |
| AUDIT                              | ı              | (5,500.00)       | ,                  |
| PROGRAMMING / EDUCATIONAL SUPPLIES | (98.02)        | (500.00)         | (567.60)           |
| EXPENSE TOTAL                      | \$(116,945.27) | \$(234,000.00)   | \$ (28,171.85)     |

















| J v      | MINING MERCATION COMMISSION MINING                           | ADO<br>MINIMUM FUNI                     | OPTED 11/1<br>DING REQU    | 9/18; YEAR<br>JIREMENT                   | ADOPTED 11/19/18; YEAR-TO-DATE INFORMATION UPDATED 3/31/19 MINIMUM FUNDING REQUIREMENTS (DEFERRAL OF ALL NON-ESSENTIAL MAINTENANCE) | NCE)          |                            |                                          |                                                |                                         |
|----------|--------------------------------------------------------------|-----------------------------------------|----------------------------|------------------------------------------|----------------------------------------------------------------------------------------------------