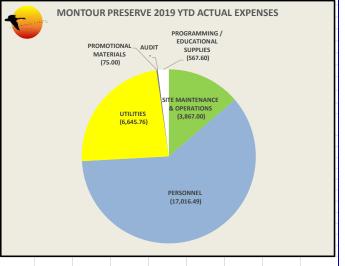

|                    |
| EXPENSE                            | 2018 ACTUAL    | 2019<br>BUDGETED | 2019 YTD<br>ACTUAL |
| SITE MAINTENANCE & OPERATIONS      | (51,101.91)    | (159,600.00)     | (3,867.00)         |
| PERSONNEL                          | (44,759.03)    | (45,000.00)      | (17,016.49)        |
| UTILITIES                          | (19,908.21)    | (20,900.00)      | (6,645.76)         |
| PROMOTIONAL MATERIALS              | (1,078.10)     | (2,500.00)       | (75.00)            |
| AUDIT                              | ı              | (5,500.00)       | ,                  |
| PROGRAMMING / EDUCATIONAL SUPPLIES | (98.02)        | (500.00)         | (567.60)           |
| EXPENSE TOTAL                      | \$(116,945.27) | \$(234,000.00)   | \$ (28,171.85)     |

















| J v      | MINING MERCATION COMMISSION MINING                           | ADO<br>MINIMUM FUNI                     | OPTED 11/1<br>DING REQU    | 9/18; YEAR<br>JIREMENT                   | ADOPTED 11/19/18; YEAR-TO-DATE INFORMATION UPDATED 3/31/19 MINIMUM FUNDING REQUIREMENTS (DEFERRAL OF ALL NON-ESSENTIAL MAINTENANCE) | NCE)          |                            |                                          |                                                |                                         |
|----------|--------------------------------------------------------------|-----------------------------------------|----------------------------|------------------------------------------|--------------------------------------------------------------------------------------------