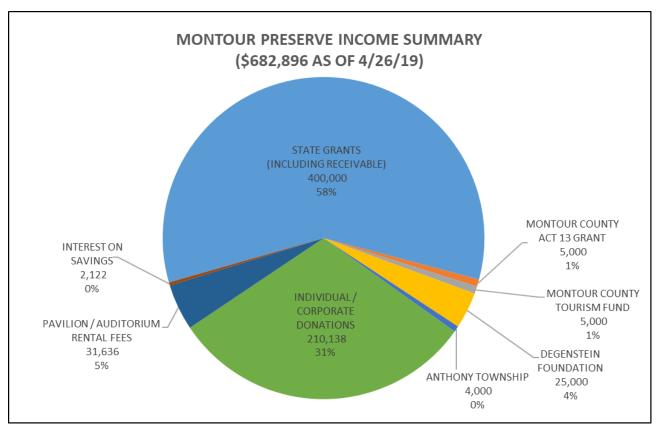

|                    |
| EXPENSE                            | 2018 ACTUAL    | 2019<br>BUDGETED | 2019 YTD<br>ACTUAL |
| SITE MAINTENANCE & OPERATIONS      | (51,101.91)    | (159,600.00)     | (3,867.00)         |
| PERSONNEL                          | (44,759.03)    | (45,000.00)      | (17,016.49)        |
| UTILITIES                          | (19,908.21)    | (20,900.00)      | (6,645.76)         |
| PROMOTIONAL MATERIALS              | (1,078.10)     | (2,500.00)       | (75.00)            |
| AUDIT                              | ı              | (5,500.00)       | ,                  |
| PROGRAMMING / EDUCATIONAL SUPPLIES | (98.02)        | (500.00)         | (567.60)           |
| EXPENSE TOTAL                      | \$(116,945.27) | \$(234,000.00)   | \$ (28,171.85)     |

















| J v      | MINING MERCATION COMMISSION MINING                           | ADO<br>MINIMUM FUNI                     | OPTED 11/1<br>DING REQU    | 9/18; YEAR<br>JIREMENT                   | ADOPTED 11/19/18; YEAR-TO-DATE INFORMATION UPDATED 3/31/19 MINIMUM FUNDING REQUIREMENTS (DEFERRAL OF ALL NON-ESSENTIAL MAINTENANCE) | NCE)          |                            |                                          |                                                |                                         |
|----------|--------------------------------------------------------------|-----------------------------------------|----------------------------|------------------------------------------|--------------------------------------------------------------------------------------------------