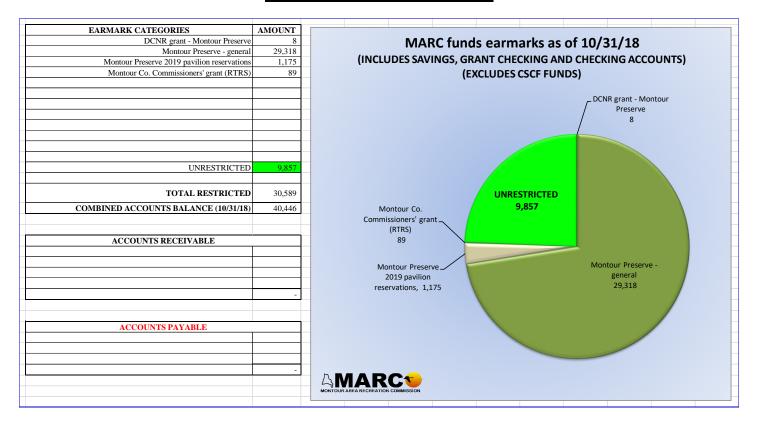

## **NO TRANSACTIONS RECORDED IN OCTOBER**

| AMARCO Montour Preserve Grant Checking Account (ID 41) Register |  |                            |                               |                            |                                  |           |            |                    |
|-----------------------------------------------------------------|--|----------------------------|-------------------------------|----------------------------|----------------------------------|-----------|------------|--------------------|
| Numbe<br>Code                                                   |  | Date Sent to<br>Accounting | Recorded on<br>Bank Statement | Description of Transaction | Credited / Debited to Subaccount | Debit (-) | Credit (+) | Account<br>Balance |

NO TRANSACTIONS RECORDED IN OCTOBER

| August                                                                                                                                                                                                                                                                                                                                                                                                                                                                                                                                                                                                                                                                                                                                                                                                                                                                                                                                                                                                                                                                                                                                                                                                                                                                                                                                                                                                                                                                                                                                                                                                                                                                                                                                                                                                                                                                                                                                                                                                                                                                                                                                                                          | AMA<br>MONTOUR AREA RE | RC CREATION COMMISSION | r       | MAR             | C 2018 Checking                                      | Account (ID 40) Re                                | gister                                                                                                      |           |            |           |
|---------------------------------------------------------------------------------------------------------------------------------------------------------------------------------------------------------------------------------------------------------------------------------------------------------------------------------------------------------------------------------------------------------------------------------------------------------------------------------------------------------------------------------------------------------------------------------------------------------------------------------------------------------------------------------------------------------------------------------------------------------------------------------------------------------------------------------------------------------------------------------------------------------------------------------------------------------------------------------------------------------------------------------------------------------------------------------------------------------------------------------------------------------------------------------------------------------------------------------------------------------------------------------------------------------------------------------------------------------------------------------------------------------------------------------------------------------------------------------------------------------------------------------------------------------------------------------------------------------------------------------------------------------------------------------------------------------------------------------------------------------------------------------------------------------------------------------------------------------------------------------------------------------------------------------------------------------------------------------------------------------------------------------------------------------------------------------------------------------------------------------------------------------------------------------|------------------------|------------------------|---------|-----------------|------------------------------------------------------|---------------------------------------------------|-------------------------------------------------------------------------------------------------------------|-----------|------------|-----------|
| April                                                                                                                                                                                                                                                                                                                                                                                                                                                                                                                                                                                                                                                                                                                                                                                                                                                                                                                                                                                                                                                                                                                                                                                                                                                                                                                                                                                                                                                                                                                                                                                                                                                                                                                                                                                                                                                                                                                                                                                                                                                                                                                                                                           |                        |                        |         |                 | Description of Transaction                           | Credited / Debited to Subaccount                  |                                                                                                             | Debit (-) | Credit (+) |           |
| Appendix   1978   1979   1981   1993   1993   1993   1993   1993   1993   1994   1994   1995   1995   1995   1995   1995   1995   1995   1995   1995   1995   1995   1995   1995   1995   1995   1995   1995   1995   1995   1995   1995   1995   1995   1995   1995   1995   1995   1995   1995   1995   1995   1995   1995   1995   1995   1995   1995   1995   1995   1995   1995   1995   1995   1995   1995   1995   1995   1995   1995   1995   1995   1995   1995   1995   1995   1995   1995   1995   1995   1995   1995   1995   1995   1995   1995   1995   1995   1995   1995   1995   1995   1995   1995   1995   1995   1995   1995   1995   1995   1995   1995   1995   1995   1995   1995   1995   1995   1995   1995   1995   1995   1995   1995   1995   1995   1995   1995   1995   1995   1995   1995   1995   1995   1995   1995   1995   1995   1995   1995   1995   1995   1995   1995   1995   1995   1995   1995   1995   1995   1995   1995   1995   1995   1995   1995   1995   1995   1995   1995   1995   1995   1995   1995   1995   1995   1995   1995   1995   1995   1995   1995   1995   1995   1995   1995   1995   1995   1995   1995   1995   1995   1995   1995   1995   1995   1995   1995   1995   1995   1995   1995   1995   1995   1995   1995   1995   1995   1995   1995   1995   1995   1995   1995   1995   1995   1995   1995   1995   1995   1995   1995   1995   1995   1995   1995   1995   1995   1995   1995   1995   1995   1995   1995   1995   1995   1995   1995   1995   1995   1995   1995   1995   1995   1995   1995   1995   1995   1995   1995   1995   1995   1995   1995   1995   1995   1995   1995   1995   1995   1995   1995   1995   1995   1995   1995   1995   1995   1995   1995   1995   1995   1995   1995   1995   1995   1995   1995   1995   1995   1995   1995   1995   1995   1995   1995   1995   1995   1995   1995   1995   1995   1995   1995   1995   1995   1995   1995   1995   1995   1995   1995   1995   1995   1995   1995   1995   1995   1995   1995   1995   1995   1995   1995   1995   1995   1995   1995   1995   1995   199                                                    | debit card             | 10/1/18                | 11/7/18 | 10/1 - 10/31/18 | Cole's Hardware (pitchfork and rakes)                | Montour Preserve (maintenance supplies / misc)    |                                                                                                             | 116.57    |            | 46,409.15 |
| 1907   100/18   117/18   101 - 100/18   101 - 100/18   101 - 100/18   101 - 100/18   101 - 100/18   101 - 100/18   101 - 100/18   101 - 100/18   101 - 100/18   101 - 100/18   101 - 100/18   101 - 100/18   101 - 100/18   101 - 100/18   101 - 100/18   101 - 100/18   101 - 100/18   101 - 100/18   101 - 100/18   101 - 100/18   101 - 100/18   101 - 100/18   101 - 100/18   101 - 100/18   101 - 100/18   101 - 100/18   101 - 100/18   101 - 100/18   101 - 100/18   101 - 100/18   101 - 100/18   101 - 100/18   101 - 100/18   101 - 100/18   101 - 100/18   101 - 100/18   101 - 100/18   101 - 100/18   101 - 100/18   101 - 100/18   101 - 100/18   101 - 100/18   101 - 100/18   101 - 100/18   101 - 100/18   101 - 100/18   101 - 100/18   101 - 100/18   101 - 100/18   101 - 100/18   101 - 100/18   100/18   100/18   100/18   100/18   100/18   100/18   100/18   100/18   100/18   100/18   100/18   100/18   100/18   100/18   100/18   100/18   100/18   100/18   100/18   100/18   100/18   100/18   100/18   100/18   100/18   100/18   100/18   100/18   100/18   100/18   100/18   100/18   100/18   100/18   100/18   100/18   100/18   100/18   100/18   100/18   100/18   100/18   100/18   100/18   100/18   100/18   100/18   100/18   100/18   100/18   100/18   100/18   100/18   100/18   100/18   100/18   100/18   100/18   100/18   100/18   100/18   100/18   100/18   100/18   100/18   100/18   100/18   100/18   100/18   100/18   100/18   100/18   100/18   100/18   100/18   100/18   100/18   100/18   100/18   100/18   100/18   100/18   100/18   100/18   100/18   100/18   100/18   100/18   100/18   100/18   100/18   100/18   100/18   100/18   100/18   100/18   100/18   100/18   100/18   100/18   100/18   100/18   100/18   100/18   100/18   100/18   100/18   100/18   100/18   100/18   100/18   100/18   100/18   100/18   100/18   100/18   100/18   100/18   100/18   100/18   100/18   100/18   100/18   100/18   100/18   100/18   100/18   100/18   100/18   100/18   100/18   100/18   100/18   100/18   100/18   100/18   100/18   100/18   100/18   100                                                    | deposit                | 10/5/18                | 11/7/18 | 10/1 - 10/31/18 | deposit                                              | equipment trailer purchase; \$1,500 Danville Area | Community Foundation grant - equipment trailer purchase; \$1,500 Danville Area Community Foundation grant - |           | 6,500.00   | 52,909.15 |
| 23.00   117/18   107   103/18   107   103/18   108   108   108   108   108   108   108   108   108   108   108   108   108   108   108   108   108   108   108   108   108   108   108   108   108   108   108   108   108   108   108   108   108   108   108   108   108   108   108   108   108   108   108   108   108   108   108   108   108   108   108   108   108   108   108   108   108   108   108   108   108   108   108   108   108   108   108   108   108   108   108   108   108   108   108   108   108   108   108   108   108   108   108   108   108   108   108   108   108   108   108   108   108   108   108   108   108   108   108   108   108   108   108   108   108   108   108   108   108   108   108   108   108   108   108   108   108   108   108   108   108   108   108   108   108   108   108   108   108   108   108   108   108   108   108   108   108   108   108   108   108   108   108   108   108   108   108   108   108   108   108   108   108   108   108   108   108   108   108   108   108   108   108   108   108   108   108   108   108   108   108   108   108   108   108   108   108   108   108   108   108   108   108   108   108   108   108   108   108   108   108   108   108   108   108   108   108   108   108   108   108   108   108   108   108   108   108   108   108   108   108   108   108   108   108   108   108   108   108   108   108   108   108   108   108   108   108   108   108   108   108   108   108   108   108   108   108   108   108   108   108   108   108   108   108   108   108   108   108   108   108   108   108   108   108   108   108   108   108   108   108   108   108   108   108   108   108   108   108   108   108   108   108   108   108   108   108   108   108   108   108   108   108   108   108   108   108   108   108   108   108   108   108   108   108   108   108   108   108   108   108   108   108   108   108   108   108   108   108   108   108   108   108   108   108   108   108   108   108   108   108   108   108   108   108   108   108   108   108   108   108   108   108                                                      | 5922                   | 10/8/18                | 11/7/18 | 10/1 - 10/31/18 | Dennis Piatt (payroll 9/16 - 9/29)                   | payroll - Piatt                                   |                                                                                                             | 280.68    |            | 52,628.47 |
| 1925   1308/18   117/18   101 - 1021/18   101 - 1021/18   101 - 1021/18   101 - 1021/18   101 - 1021/18   101 - 1021/18   101 - 1021/18   102 - 1021/18   1038/18   117/18   101 - 1021/18   102 - 1021/18   102 - 1021/18   1038/18   117/18   101 - 1021/18   102 - 1021/18   102 - 1021/18   102 - 1021/18   102 - 1021/18   102 - 1021/18   102 - 1021/18   102 - 1021/18   102 - 1021/18   102 - 1021/18   102 - 1021/18   102 - 1021/18   102 - 1021/18   102 - 1021/18   102 - 1021/18   102 - 1021/18   102 - 1021/18   102 - 1021/18   102 - 1021/18   102 - 1021/18   102 - 1021/18   102 - 1021/18   102 - 1021/18   102 - 1021/18   102 - 1021/18   102 - 1021/18   102 - 1021/18   102 - 1021/18   102 - 1021/18   102 - 1021/18   102 - 1021/18   102 - 1021/18   102 - 1021/18   102 - 1021/18   102 - 1021/18   102 - 1021/18   102 - 1021/18   102 - 1021/18   102 - 1021/18   102 - 1021/18   102 - 1021/18   102 - 1021/18   102 - 1021/18   102 - 1021/18   102 - 1021/18   102 - 1021/18   102 - 1021/18   102 - 1021/18   102 - 1021/18   102 - 1021/18   102 - 1021/18   102 - 1021/18   102 - 1021/18   102 - 1021/18   102 - 1021/18   102 - 1021/18   102 - 1021/18   102 - 1021/18   102 - 1021/18   102 - 1021/18   102 - 1021/18   102 - 1021/18   102 - 1021/18   102 - 1021/18   102 - 1021/18   102 - 1021/18   102 - 1021/18   102 - 1021/18   102 - 1021/18   102 - 1021/18   102 - 1021/18   102 - 1021/18   102 - 1021/18   102 - 1021/18   102 - 1021/18   102 - 1021/18   102 - 1021/18   102 - 1021/18   102 - 1021/18   102 - 1021/18   102 - 1021/18   102 - 1021/18   102 - 1021/18   102 - 1021/18   102 - 1021/18   102 - 1021/18   102 - 1021/18   102 - 1021/18   102 - 1021/18   102 - 1021/18   102 - 1021/18   102 - 1021/18   102 - 1021/18   102 - 1021/18   102 - 1021/18   102 - 1021/18   102 - 1021/18   102 - 1021/18   102 - 1021/18   102 - 1021/18   102 - 1021/18   102 - 1021/18   102 - 1021/18   102 - 1021/18   102 - 1021/18   102 - 1021/18   102 - 1021/18   102 - 1021/18   102 - 1021/18   102 - 1021/18   102 - 1021/18   102 - 1021/18   102 - 1021/1                                                    | 5923                   | 10/8/18                | 11/7/18 | 10/1 - 10/31/18 | Lesley Yeich (payroll 9/16 - 9/29)                   | payroll - Yeich                                   |                                                                                                             | 177.32    |            | 52,451.15 |
| 109/18   11/718   10/1 - 10/31/18   30/1 - 10/31/18   30/1 - 10/31/18   30/1 - 10/31/18   30/1 - 10/31/18   30/1 - 10/31/18   30/1 - 10/31/18   30/1 - 10/31/18   30/1 - 10/31/18   30/1 - 10/31/18   30/1 - 10/31/18   30/1 - 10/31/18   30/1 - 10/31/18   30/1 - 10/31/18   30/1 - 10/31/18   30/1 - 10/31/18   30/1 - 10/31/18   30/1 - 10/31/18   30/1 - 10/31/18   30/1 - 10/31/18   30/1 - 10/31/18   30/1 - 10/31/18   30/1 - 10/31/18   30/1 - 10/31/18   30/1 - 10/31/18   30/1 - 10/31/18   30/1 - 10/31/18   30/1 - 10/31/18   30/1 - 10/31/18   30/1 - 10/31/18   30/1 - 10/31/18   30/1 - 10/31/18   30/1 - 10/31/18   30/1 - 10/31/18   30/1 - 10/31/18   30/1 - 10/31/18   30/1 - 10/31/18   30/1 - 10/31/18   30/1 - 10/31/18   30/1 - 10/31/18   30/1 - 10/31/18   30/1 - 10/31/18   30/1 - 10/31/18   30/1 - 10/31/18   30/1 - 10/31/18   30/1 - 10/31/18   30/1 - 10/31/18   30/1 - 10/31/18   30/1 - 10/31/18   30/1 - 10/31/18   30/1 - 10/31/18   30/1 - 10/31/18   30/1 - 10/31/18   30/1 - 10/31/18   30/1 - 10/31/18   30/1 - 10/31/18   30/1 - 10/31/18   30/1 - 10/31/18   30/1 - 10/31/18   30/1 - 10/31/18   30/1 - 10/31/18   30/1 - 10/31/18   30/1 - 10/31/18   30/1 - 10/31/18   30/1 - 10/31/18   30/1 - 10/31/18   30/1 - 10/31/18   30/1 - 10/31/18   30/1 - 10/31/18   30/1 - 10/31/18   30/1 - 10/31/18   30/1 - 10/31/18   30/1 - 10/31/18   30/1 - 10/31/18   30/1 - 10/31/18   30/1 - 10/31/18   30/1 - 10/31/18   30/1 - 10/31/18   30/1 - 10/31/18   30/1 - 10/31/18   30/1 - 10/31/18   30/1 - 10/31/18   30/1 - 10/31/18   30/1 - 10/31/18   30/1 - 10/31/18   30/1 - 10/31/18   30/1 - 10/31/18   30/1 - 10/31/18   30/1 - 10/31/18   30/1 - 10/31/18   30/1 - 10/31/18   30/1 - 10/31/18   30/1 - 10/31/18   30/1 - 10/31/18   30/1 - 10/31/18   30/1 - 10/31/18   30/1 - 10/31/18   30/1 - 10/31/18   30/1 - 10/31/18   30/1 - 10/31/18   30/1 - 10/31/18   30/1 - 10/31/18   30/1 - 10/31/18   30/1 - 10/31/18   30/1 - 10/31/18   30/1 - 10/31/18   30/1 - 10/31/18   30/1 - 10/31/18   30/1 - 10/31/18   30/1 - 10/31/18   30/1 - 10/31/18   30/1 - 10/31/18   30/1 - 10/                                                    | 5924                   | 10/8/18                | 11/7/18 | 10/1 - 10/31/18 | Jon Beam (payroll 8/19 - 9/1)                        | payroll - Beam                                    |                                                                                                             | 308.71    |            | 52,142.44 |
| 109/18   11/718   10/1 - 10/3/18   PIEMA (auto tability, auto physical damage and additional general fabrilly insurance)   10/9/18   11/7/18   10/1 - 10/3/18   Ted Hospe Container Service (trash removal)   S125 Montour Preserve (trash); 955 Hess Recreation   Area                                                       | 5925                   | 10/8/18                | 11/7/18 | 10/1 - 10/31/18 | Jon Beam (payroll 9/16 - 9/29)                       | payroll - Beam                                    |                                                                                                             | 308.71    |            | 51,833.73 |
| 1992   108/18   117/18   101-1031/18   Ted Heaps Container Service (trash removal)   122 Monhour Preserve (trash); \$65 Hess Recreation   1900   1900   1900   1900   1900   1900   1900   1900   1900   1900   1900   1900   1900   1900   1900   1900   1900   1900   1900   1900   1900   1900   1900   1900   1900   1900   1900   1900   1900   1900   1900   1900   1900   1900   1900   1900   1900   1900   1900   1900   1900   1900   1900   1900   1900   1900   1900   1900   1900   1900   1900   1900   1900   1900   1900   1900   1900   1900   1900   1900   1900   1900   1900   1900   1900   1900   1900   1900   1900   1900   1900   1900   1900   1900   1900   1900   1900   1900   1900   1900   1900   1900   1900   1900   1900   1900   1900   1900   1900   1900   1900   1900   1900   1900   1900   1900   1900   1900   1900   1900   1900   1900   1900   1900   1900   1900   1900   1900   1900   1900   1900   1900   1900   1900   1900   1900   1900   1900   1900   1900   1900   1900   1900   1900   1900   1900   1900   1900   1900   1900   1900   1900   1900   1900   1900   1900   1900   1900   1900   1900   1900   1900   1900   1900   1900   1900   1900   1900   1900   1900   1900   1900   1900   1900   1900   1900   1900   1900   1900   1900   1900   1900   1900   1900   1900   1900   1900   1900   1900   1900   1900   1900   1900   1900   1900   1900   1900   1900   1900   1900   1900   1900   1900   1900   1900   1900   1900   1900   1900   1900   1900   1900   1900   1900   1900   1900   1900   1900   1900   1900   1900   1900   1900   1900   1900   1900   1900   1900   1900   1900   1900   1900   1900   1900   1900   1900   1900   1900   1900   1900   1900   1900   1900   1900   1900   1900   1900   1900   1900   1900   1900   1900   1900   1900   1900   1900   1900   1900   1900   1900   1900   1900   1900   1900   1900   1900   1900   1900   1900   1900   1900   1900   1900   1900   1900   1900   1900   1900   1900   1900   1900   1900   1900   1900   1900   1900   1900   1900   1900   1900   1900   1900   190                                                   | 5926                   | 10/8/18                | 11/7/18 | 10/1 - 10/31/18 | Robert Stoudt (payroll 9/16 - 9/29)                  | payroll - Stoudt                                  |                                                                                                             | 1,454.24  |            | 50,379.49 |
| 1928   108/18   117/18   107 - 1031/18   Ted Heage Centainer Service (trash removal)   1828 Mentour Preserve (trash); 565 Hess Recreation Preserve   190,00   49,771.4                                                                                                                                                                                                                                                                                                                                                                                                                                                                                                                                                                                                                                                                                                                                                                                                                                                                                                                                                                                                                                                                                                                                                                                                                                                                                                                                                                                                                                                                                                                                                                                                                                                                                                                                                                                                                                                                                                                                                                                                          | 5927                   | 10/8/18                | 11/7/18 | 10/1 - 10/31/18 | 1                                                    | insurance                                         |                                                                                                             | 418.00    |            | 49,961.49 |
| 108/18   117/18   107 - 10/31/8   Sewald Laboratories (Montour Preserve water Montour Preserve (water Issting)   DCNR Montour Preserve (water Issting)   117/18   107 - 10/31/8   Low's (fumber for trailer sides)   park maintenance tools & supplies   10/30   49,825.8                                                                                                                                                                                                                                                                                                                                                                                                                                                                                                                                                                                                                                                                                                                                                                                                                                                                                                                                                                                                                                                                                                                                                                                                                                                                                                                                                                                                                                                                                                                                                                                                                                                                                                                                                                                                                                                                                                       | 5928                   | 10/8/18                | 11/7/18 | 10/1 - 10/31/18 | -                                                    |                                                   |                                                                                                             | 190.00    |            | 49,771.49 |
| debit card   10/8/18   11/7/18   10/1 - 10/31/18   Low's (lumber for trailer sides)   park maintenance tools & supplies   75.59   49.625.0                                                                                                                                                                                                                                                                                                                                                                                                                                                                                                                                                                                                                                                                                                                                                                                                                                                                                                                                                                                                                                                                                                                                                                                                                                                                                                                                                                                                                                                                                                                                                                                                                                                                                                                                                                                                                                                                                                                                                                                                                                      | 5929                   | 10/8/18                | 11/7/18 | 10/1 - 10/31/18 | ·                                                    |                                                   | DCNR Montour                                                                                                | 70.00     |            | 49,701.49 |
| debit card   10/10/18   11/7/18   10/1 - 10/31/18   Cole's Hardware (bolts and fuel container)   park maintenance tools & supplies   22.25   49,500.6                                                                                                                                                                                                                                                                                                                                                                                                                                                                                                                                                                                                                                                                                                                                                                                                                                                                                                                                                                                                                                                                                                                                                                                                                                                                                                                                                                                                                                                                                                                                                                                                                                                                                                                                                                                                                                                                                                                                                                                                                           | debit card             | 10/8/18                | 11/7/18 | 10/1 - 10/31/18 |                                                      | park maintenance tools & supplies                 |                                                                                                             | 75.59     |            | 49,625.90 |
| 5930   10/15/18   117/18   10/1 - 10/31/18   10/1 - 10/31/18   10/1 - 10/31/18   10/1 - 10/31/18   10/1 - 10/31/18   10/1 - 10/31/18   10/1 - 10/31/18   10/1 - 10/31/18   10/1 - 10/31/18   10/1 - 10/31/18   10/1 - 10/31/18   10/1 - 10/31/18   10/1 - 10/31/18   10/1 - 10/31/18   10/1 - 10/31/18   10/1 - 10/31/18   10/1 - 10/31/18   10/1 - 10/31/18   10/1 - 10/31/18   10/1 - 10/31/18   10/1 - 10/31/18   10/1 - 10/31/18   10/1 - 10/31/18   10/1 - 10/31/18   10/1 - 10/31/18   10/1 - 10/31/18   10/1 - 10/31/18   10/1 - 10/31/18   10/1 - 10/31/18   10/1 - 10/31/18   10/1 - 10/31/18   10/1 - 10/31/18   10/1 - 10/31/18   10/1 - 10/31/18   10/1 - 10/31/18   10/1 - 10/31/18   10/1 - 10/31/18   10/1 - 10/31/18   10/1 - 10/31/18   10/1 - 10/31/18   10/1 - 10/31/18   10/1 - 10/31/18   10/1 - 10/31/18   10/1 - 10/31/18   10/1 - 10/31/18   10/1 - 10/31/18   10/1 - 10/31/18   10/1 - 10/31/18   10/1 - 10/31/18   10/1 - 10/31/18   10/1 - 10/31/18   10/1 - 10/31/18   10/1 - 10/31/18   10/1 - 10/31/18   10/1 - 10/31/18   10/1 - 10/31/18   10/1 - 10/31/18   10/1 - 10/31/18   10/1 - 10/31/18   10/1 - 10/31/18   10/1 - 10/31/18   10/1 - 10/31/18   10/1 - 10/31/18   10/1 - 10/31/18   10/1 - 10/31/18   10/1 - 10/31/18   10/1 - 10/31/18   10/1 - 10/31/18   10/1 - 10/31/18   10/1 - 10/31/18   10/1 - 10/31/18   10/1 - 10/31/18   10/1 - 10/31/18   10/1 - 10/31/18   10/1 - 10/31/18   10/1 - 10/31/18   10/1 - 10/31/18   10/1 - 10/31/18   10/1 - 10/31/18   10/1 - 10/31/18   10/1 - 10/31/18   10/1 - 10/31/18   10/1 - 10/31/18   10/1 - 10/31/18   10/1 - 10/31/18   10/1 - 10/31/18   10/1 - 10/31/18   10/1 - 10/31/18   10/1 - 10/31/18   10/1 - 10/31/18   10/1 - 10/31/18   10/1 - 10/31/18   10/1 - 10/31/18   10/1 - 10/31/18   10/1 - 10/31/18   10/1 - 10/31/18   10/1 - 10/31/18   10/1 - 10/31/18   10/1 - 10/31/18   10/1 - 10/31/18   10/1 - 10/31/18   10/1 - 10/31/18   10/1 - 10/31/18   10/1 - 10/31/18   10/1 - 10/31/18   10/1 - 10/31/18   10/1 - 10/31/18   10/1 - 10/31/18   10/1 - 10/31/18   10/1 - 10/31/18   10/1 - 10/31/18   10/1 - 10/31/18   1                                                    | debit card             | 10/9/18                | 11/7/18 | 10/1 - 10/31/18 | Cole's Hardware (bolts and braces for trailer sides) | park maintenance tools & supplies                 |                                                                                                             | 103.04    |            | 49,522.86 |
| 10/15/18   11/7/18   10/1 - 10/31/18   10/1 - 10/31/18   10/1 - 10/31/18   10/1 - 10/31/18   10/1 - 10/31/18   10/1 - 10/31/18   10/1 - 10/31/18   10/1 - 10/31/18   10/1 - 10/31/18   10/1 - 10/31/18   10/1 - 10/31/18   10/1 - 10/31/18   10/1 - 10/31/18   10/1 - 10/31/18   10/1 - 10/31/18   10/1 - 10/31/18   10/1 - 10/31/18   10/1 - 10/31/18   10/1 - 10/31/18   10/1 - 10/31/18   10/1 - 10/31/18   10/1 - 10/31/18   10/1 - 10/31/18   10/1 - 10/31/18   10/1 - 10/31/18   10/1 - 10/31/18   10/1 - 10/31/18   10/1 - 10/31/18   10/1 - 10/31/18   10/1 - 10/31/18   10/1 - 10/31/18   10/1 - 10/31/18   10/1 - 10/31/18   10/1 - 10/31/18   10/1 - 10/31/18   10/1 - 10/31/18   10/1 - 10/31/18   10/1 - 10/31/18   10/1 - 10/31/18   10/1 - 10/31/18   10/1 - 10/31/18   10/1 - 10/31/18   10/1 - 10/31/18   10/1 - 10/31/18   10/1 - 10/31/18   10/1 - 10/31/18   10/1 - 10/31/18   10/1 - 10/31/18   10/1 - 10/31/18   10/1 - 10/31/18   10/1 - 10/31/18   10/1 - 10/31/18   10/1 - 10/31/18   10/1 - 10/31/18   10/1 - 10/31/18   10/1 - 10/31/18   10/1 - 10/31/18   10/1 - 10/31/18   10/1 - 10/31/18   10/1 - 10/31/18   10/1 - 10/31/18   10/1 - 10/31/18   10/1 - 10/31/18   10/1 - 10/31/18   10/1 - 10/31/18   10/1 - 10/31/18   10/1 - 10/31/18   10/1 - 10/31/18   10/1 - 10/31/18   10/1 - 10/31/18   10/1 - 10/31/18   10/1 - 10/31/18   10/1 - 10/31/18   10/1 - 10/31/18   10/1 - 10/31/18   10/1 - 10/31/18   10/1 - 10/31/18   10/1 - 10/31/18   10/1 - 10/31/18   10/1 - 10/31/18   10/1 - 10/31/18   10/1 - 10/31/18   10/1 - 10/31/18   10/1 - 10/31/18   10/1 - 10/31/18   10/1 - 10/31/18   10/1 - 10/31/18   10/1 - 10/31/18   10/1 - 10/31/18   10/1 - 10/31/18   10/1 - 10/31/18   10/1 - 10/31/18   10/1 - 10/31/18   10/1 - 10/31/18   10/1 - 10/31/18   10/1 - 10/31/18   10/1 - 10/31/18   10/1 - 10/31/18   10/1 - 10/31/18   10/1 - 10/31/18   10/1 - 10/31/18   10/1 - 10/31/18   10/1 - 10/31/18   10/1 - 10/31/18   10/1 - 10/31/18   10/1 - 10/31/18   10/1 - 10/31/18   10/1 - 10/31/18   10/1 - 10/31/18   10/1 - 10/31/18   10/1 - 10/31/18   10/1 - 10/31/18   10/1 -                                                     | debit card             | 10/10/18               | 11/7/18 | 10/1 - 10/31/18 | Cole's Hardware (bolts and fuel container)           | park maintenance tools & supplies                 |                                                                                                             | 22.25     |            | 49,500.61 |
| 10/15/18   11/7/18   10/1 - 10/31/18   US Department of Agriculture (Montour Preserve wildlife management)   Montour Preserve (wildlife management)   Preserve wildlife management)   196.25   49,118.0                                                                                                                                                                                                                                                                                                                                                                                                                                                                                                                                                                                                                                                                                                                                                                                                                                                                                                                                                                                                                                                                                                                                                                                                                                                                                                                                                                                                                                                                                                                                                                                                                                                                                                                                                                                                                                                                                                                                                                         | 5930                   | 10/15/18               | 11/7/18 | 10/1 - 10/31/18 |                                                      | Montour Preserve (security system)                |                                                                                                             | 186.35    |            | 49,314.26 |
| 5932   10/15/18   11/7/18   11/7/18   Big Pop's Mowing   S623 Hess Recreation Area; \$100 River Drive; \$120 Hopewell Park; \$40 Columbia County projects, \$1,350 DCNR Montour Preserve (lawn care)   S33 Montour Preserve (lawn care)   S33 Montour Preserve (lawn care)   S33 Montour County Commissioners' Tourism Fund grant (RTEN); \$33 DCNR Montour Preserve (website); \$33 montour Preserve (website); \$33 DCNR Montour Preserve (website); \$30 DCNR Montour Preserve (website); \$33 DCNR Montour Pres | 5931                   | 10/15/18               | 11/7/18 | 10/1 - 10/31/18 | US Department of Agriculture (Montour Preserve       | Montour Preserve (wildlife management)            | DCNR Montour                                                                                                | 196.25    |            | 49,118.01 |
| 5933   10/15/18   11/7/18   McPush, Inc. (website hosting)   \$33 River Towns Race Series (advertising); \$33 Commissioners' Tourism Fund grant (RTRS); \$33 DCNR Montour Preserve (website); \$33 misc. expenses   \$49.50 DCNR Montour Preserve (maintenance / misc.)   \$49.50 DCNR Montour Preserve   \$49.50 DCNR Montour Preserve (maintenance / misc.)   \$49.50 DCNR Montour Preserve   \$49.50 DCNR Montour Preserve (maintenance supplies / misc.)   \$49.50 DCNR Montour Preserve   \$49.50 DCNR Montour Preserve (maintenance supplies / misc.)   \$49.50 DCNR Montour Preserve   \$49.50 DCNR Montour Preserve (maintenance supplies / misc.)   \$49.50 DCNR Montour Preserve   \$49.50 DCNR Montour Preserve (maintenance supplies / misc.)   \$49.50 DCNR Montour Preserve   \$46.653.0                                                                                                                                                                                                                                                                                                                                                                                                                                                                                                                                                                                                                                                                                                                                                                                                                                                                                                                                                                                                                                                                                                                                                                                                                                                                                                                                                                          | 5932                   | 10/15/18               | 11/7/18 |                 |                                                      | Hopewell Park; \$40 Columbia County projects;     | \$40 Columbia County<br>projects; \$1,350 DCNR                                                              | 2,233.00  |            | 46,885.01 |
| 10/15/18   11/7/18   11/7/18   Area and Montour Preserve   Preserve (maintenance / misc.)   Montour Preserve   99,00   46,687.0                                                                                                                                                                                                                                                                                                                                                                                                                                                                                                                                                                                                                                                                                                                                                                                                                                                                                                                                                                                                                                                                                                                                                                                                                                                                                                                                                                                                                                                                                                                                                                                                                                                                                                                                                                                                                                                                                                                                                                                                                                                 | 5933                   | 10/15/18               | 11/7/18 |                 | MePush, Inc. (website hosting)                       |                                                   | Commissioners' Tourism Fund grant (RTRS); \$33 DCNR                                                         | 99.00     |            | 46,786.01 |
| debit card         10/15/18         11/7/18         10/1 - 10/31/18         Amazon.com (paper towels)         Montour Preserve (maintenance supplies / misc)         DCNR Montour Preserve         33.93         46.653.0           debit card         10/15/18         11/7/18         10/1 - 10/31/18         Amazon.com (trash bags)         Montour Preserve (maintenance supplies / misc)         DCNR Montour Preserve         27.24         46.625.8           automatic payment         10/15/18         11/7/18         10/1 - 10/31/18         US Treasury (September payroll taxes)         payroll taxes         922.74         45,703.1           5935         10/16/18         11/7/18         10/1 - 10/31/18         Verizon (Montour Preserve telephone)         Montour Preserve (telephone)         DCNR Montour Preserve         105.49         45,593.6           5936         10/16/18         11/7/18         10/1 - 10/31/18         Dennis Piatt (payroll 9/30 - 10/13)         payroll - Piatt         174.61         45,423.0           5937         10/16/18         11/7/18         10/1 - 10/31/18         Jon Beam (payroll 9/30 - 10/13)         payroll - Beam         274.38         45,148.6           5938         10/16/18         11/7/18         10/1 - 10/31/18         Lesley Yeich (payroll 9/30 - 10/13)         payroll - Yeich         177.33         44,971.2                                                                                                                                                                                                                                                                                                                                                                                                                                                                                                                                                                                                                                                                                                                                                                     | 5934                   | 10/15/18               | 11/7/18 |                 |                                                      | · ·                                               |                                                                                                             | 99.00     |            | 46,687.01 |
| debit card         10/15/18         11/7/18         10/1 - 10/31/18         Amazon.com (trash bags)         Montour Preserve (maintenance supplies / misc)         DCNR Montour Preserve         27.24         46.625.8           automatic payment         10/15/18         11/7/18         10/1 - 10/31/18         US Treasury (September payroll taxes)         payroll taxes         922.74         45.703.1           5935         10/16/18         11/7/18         10/1 - 10/31/18         Verizon (Montour Preserve telephone)         Montour Preserve (telephone)         DCNR Montour Preserve         105.49         45.597.6           5936         10/16/18         11/7/18         10/1 - 10/31/18         Dennis Piatt (payroll 9/30 - 10/13)         payroll - Piatt         174.61         45.423.0           5937         10/16/18         11/7/18         10/1 - 10/31/18         Jon Beam (payroll 9/30 - 10/13)         payroll - Beam         274.38         45.148.6           5938         10/16/18         11/7/18         10/1 - 10/31/18         Lesley Yeich (payroll 9/30 - 10/13)         payroll - Yeich         177.33         44.971.2                                                                                                                                                                                                                                                                                                                                                                                                                                                                                                                                                                                                                                                                                                                                                                                                                                                                                                                                                                                                         | debit card             | 10/15/18               | 11/7/18 | 10/1 - 10/31/18 | ,                                                    | , , ,                                             | DCNR Montour                                                                                                | 33.93     |            | 46,653.08 |
| automatic payment         10/15/18         11/7/18         10/1 - 10/31/18         US Treasury (September payroll taxes)         payroll taxes         922.74         45,703.19           5935         10/16/18         11/7/18         10/1 - 10/31/18         Verizon (Montour Preserve telephone)         Montour Preserve (telephone)         DCNR Montour Preserve         105.49         45,597.6           5936         10/16/18         11/7/18         10/1 - 10/31/18         Dennis Piatt (payroll 9/30 - 10/13)         payroll - Piatt         174.61         45,423.0           5937         10/16/18         11/7/18         10/1 - 10/31/18         Jon Beam (payroll 9/30 - 10/13)         payroll - Beam         274.38         45,148.6           5938         10/16/18         11/7/18         10/1 - 10/31/18         Lesley Yeich (payroll 9/30 - 10/13)         payroll - Yeich         177.33         44,971.2                                                                                                                                                                                                                                                                                                                                                                                                                                                                                                                                                                                                                                                                                                                                                                                                                                                                                                                                                                                                                                                                                                                                                                                                                                          | debit card             | 10/15/18               | 11/7/18 | 10/1 - 10/31/18 | Amazon.com (trash bags)                              | Montour Preserve (maintenance supplies / misc)    | DCNR Montour                                                                                                | 27.24     |            | 46,625.84 |
| 5935         10/16/18         11/7/18         10/1 - 10/31/18         Verizon (Montour Preserve telephone)         Montour Preserve (telephone)         DCNR Montour Preserve         105.49         45,597.6           5936         10/16/18         11/7/18         10/1 - 10/31/18         Dennis Piatt (payroll 9/30 - 10/13)         payroll - Piatt         174.61         45,423.0           5937         10/16/18         11/7/18         10/1 - 10/31/18         Jon Beam (payroll 9/30 - 10/13)         payroll - Beam         274.38         45,148.6           5938         10/16/18         11/7/18         10/1 - 10/31/18         Lesley Yeich (payroll 9/30 - 10/13)         payroll - Yeich         177.33         44,971.2                                                                                                                                                                                                                                                                                                                                                                                                                                                                                                                                                                                                                                                                                                                                                                                                                                                                                                                                                                                                                                                                                                                                                                                                                                                                                                                                                                                                                                    |                        | 10/15/18               | 11/7/18 | 10/1 - 10/31/18 | US Treasury (September payroll taxes)                | payroll taxes                                     |                                                                                                             | 922.74    |            | 45,703.10 |
| 5936     10/16/18     11/7/18     10/1 - 10/31/18     Dennis Piatt (payroll 9/30 - 10/13)     payroll - Piatt     174.61     45,423.0       5937     10/16/18     11/7/18     10/1 - 10/31/18     Jon Beam (payroll 9/30 - 10/13)     payroll - Beam     274.38     45,148.6       5938     10/16/18     11/7/18     10/1 - 10/31/18     Lesley Yeich (payroll 9/30 - 10/13)     payroll - Yeich     177.33     44,971.2                                                                                                                                                                                                                                                                                                                                                                                                                                                                                                                                                                                                                                                                                                                                                                                                                                                                                                                                                                                                                                                                                                                                                                                                                                                                                                                                                                                                                                                                                                                                                                                                                                                                                                                                                        |                        | 10/16/18               | 11/7/18 | 10/1 - 10/31/18 | Verizon (Montour Preserve telephone)                 | Montour Preserve (telephone)                      |                                                                                                             | 105.49    |            | 45,597.61 |
| 5938 10/16/18 11/7/18 10/1 - 10/31/18 Lesley Yeich (payroll 9/30 - 10/13) payroll - Yeich 177.33 44,971.2                                                                                                                                                                                                                                                                                                                                                                                                                                                                                                                                                                                                                                                                                                                                                                                                                                                                                                                                                                                                                                                                                                                                                                                                                                                                                                                                                                                                                                                                                                                                                                                                                                                                                                                                                                                                                                                                                                                                                                                                                                                                       | 5936                   | 10/16/18               | 11/7/18 | 10/1 - 10/31/18 | Dennis Piatt (payroll 9/30 - 10/13)                  | payroll - Piatt                                   | a reserve                                                                                                   | 174.61    |            | 45,423.00 |
|                                                                                                                                                                                                                                                                                                                                                                                                                                                                                                                                                                                                                                                                                                                                                                                                                                                                                                                                                                                                                                                                                                                                                                                                                                                                                                                                                                                                                                                                                                                                                                                                                                                                                                                                                                                                                                                                                                                                                                                                                                                                                                                                                                                 | 5937                   | 10/16/18               | 11/7/18 | 10/1 - 10/31/18 | Jon Beam (payroll 9/30 - 10/13)                      | payroll - Beam                                    |                                                                                                             | 274.38    |            | 45,148.62 |
| 5939 10/16/18 11/7/18 10/1 - 10/31/18 Robert Stoudt (payroll 9/30 - 10/13) payroll - Stoudt 1,169.33 43,801.9                                                                                                                                                                                                                                                                                                                                                                                                                                                                                                                                                                                                                                                                                                                                                                                                                                                                                                                                                                                                                                                                                                                                                                                                                                                                                                                                                                                                                                                                                                                                                                                                                                                                                                                                                                                                                                                                                                                                                                                                                                                                   | 5938                   | 10/16/18               | 11/7/18 | 10/1 - 10/31/18 | Lesley Yeich (payroll 9/30 - 10/13)                  | payroll - Yeich                                   |                                                                                                             | 177.33    |            | 44,971.29 |
|                                                                                                                                                                                                                                                                                                                                                                                                                                                                                                                                                                                                                                                                                                                                                                                                                                                                                                                                                                                                                                                                                                                                                                                                                                                                                                                                                                                                                                                                                                                                                                                                                                                                                                                                                                                                                                                                                                                                                                                                                                                                                                                                                                                 | 5939                   | 10/16/18               | 11/7/18 | 10/1 - 10/31/18 | Robert Stoudt (payroll 9/30 - 10/13)                 | payroll - Stoudt                                  |                                                                                                             | 1,169.33  |            | 43,801.96 |