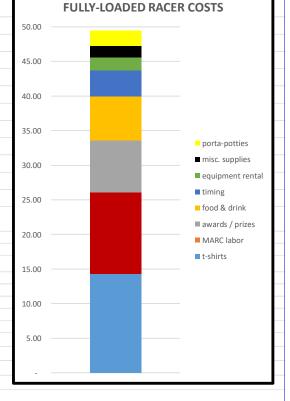

|                    | INCOME/EXPENSE               | Humdinger  | Scale the Trail<br>4 Kids | Montour 24<br>Endurance<br>Runs | Old Forge 5k | Hopewell<br>Challenge | River Towns<br>Race Series<br>(general) | TOTALS     |
|--------------------|------------------------------|------------|---------------------------|---------------------------------|--------------|-----------------------|-----------------------------------------|------------|
| E                  | Racer Registration Fees      | 15,455.00  |                           |                                 |              |                       |                                         | 15,455.00  |
| )ME                | Sponsorships                 | 1,600.00   |                           |                                 |              |                       |                                         | 1,600.00   |
| INCOME             | 2017 Commissioners' Grant    | 0.69       |                           |                                 |              |                       |                                         | 0.69       |
| I                  | 2018 Commissioners' Grant    | 2,500.00   | -                         | 30.34                           | -            | -                     | 112.32                                  | 2,642.66   |
| EXPENSES<br>(GRANT | T-shirts/ Promotional        | (3,294.00) |                           |                                 |              |                       |                                         | (3,294.00) |
| ELIGIBLE)          | Advertising                  | (1.31)     |                           | (30.34)                         |              |                       | (112.32)                                | (143.97)   |
|                    | Event Timing                 | (959.00)   |                           |                                 |              |                       |                                         | (959.00)   |
|                    | MARC labor (Stoudt) w/taxes  | (2,420.46) | (18.36)                   | -                               | (18.36)      | -                     | (48.96)                                 | (2,506.14) |
|                    | MARC labor (Beam) w/ taxes   | (250.31)   | -                         | -                               | -            | -                     | -                                       | (250.31)   |
|                    | MARC labor (Piatt) w/ taxes  | (243.11)   | -                         | -                               | -            | -                     | -                                       | (243.11)   |
| SES                | MARC labor (Durkin) w/ taxes | (66.22)    | -                         | -                               | -            | -                     | -                                       | (66.22)    |
| EXPENSES           | Awards/Prizes                | (1,878.68) |                           |                                 |              |                       |                                         | (1,878.68) |
| EXI                | Food/Drink                   | (1,581.70) |                           |                                 |              |                       |                                         | (1,581.70) |
|                    | Misc. Supplies & Fees        | (424.58)   |                           |                                 |              |                       | (188.95)                                | (613.53)   |
|                    | Porta-Potties                | (550.00)   |                           |                                 |              |                       |                                         | (550.00)   |
|                    | Refunds                      | (115.00)   |                           |                                 |              |                       |                                         | (115.00)   |
|                    | Tent/ Equipment Rental       | (466.00)   |                           |                                 |              |                       |                                         | (466.00)   |
|                    | NET PROFIT/LOSS              | 7,305.32   | (18.36)                   | -                               | (18.36)      | -                     | (237.91)                                | 7,030.69   |