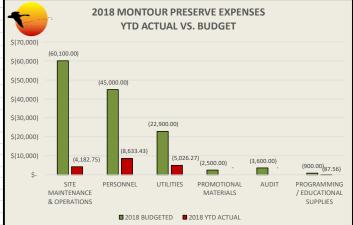

| (3,600.00)          | =              |  |  |  |  |  |  |  |  |  |
| PROGRAMMING / EDUCATIONAL SUPPLIES | (759.89)                                                         | (900.00)            | (87.56)        |  |  |  |  |  |  |  |  |  |
| EXPENSE TOTAL                      | \$(102,155.71)                                                   | \$(135,000.00)      | \$ (17,930.01) |  |  |  |  |  |  |  |  |  |
|                                    |                                                                  | -                   |                |  |  |  |  |  |  |  |  |  |
|                                    |                                                                  |                     |                |  |  |  |  |  |  |  |  |  |





# MONTOUR PRESERVE ACCOUNTING (CONTINUED)

| 2018 INCOME (MARC CHECKING ACCOUNT)                                      |         | AMOUNT                          |    |            |
|--------------------------------------------------------------------------|---------|---------------------------------|----|------------|
| 2010 INCOME (IIII III CHECKING / ICCCONT)                                |         | 7                               |    |            |
| Carryover starting balance from 2017                                     | \$      | 10,931.26                       |    |            |
| 2018 donations received direct to MARC checking                          | \$      | 883.61                          |    |            |
| 2018 pavilion / auditorium reservations completed YTD