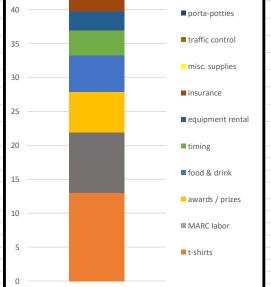

|                    | INCOME/EXPENSE               | Humdinger  | Scale the Trail<br>4 Kids | Montour 24<br>Endurance<br>Runs | Old Forge 5k | Hopewell<br>Challenge | River Towns<br>Race Series<br>(general) | TOTALS     |
|--------------------|------------------------------|------------|---------------------------|---------------------------------|--------------|-----------------------|-----------------------------------------|------------|
| E                  | Racer Registration Fees      | 15,455.00  |                           |                                 |              |                       |                                         | 15,455.00  |
| )ME                | Sponsorships                 | 1,600.00   |                           |                                 |              |                       |                                         | 1,600.00   |
| INCOME             | 2017 Commissioners' Grant    | 0.69       |                           |                                 |              |                       |                                         | 0.69       |
| I                  | 2018 Commissioners' Grant    | 2,500.00   | -                         | 30.34                           | -            | -                     | 112.32                                  | 2,642.66   |
| EXPENSES<br>(GRANT | T-shirts/ Promotional        | (3,294.00) |                           |                                 |              |                       |                                         | (3,294.00) |
| ELIGIBLE)          | Advertising                  | (1.31)     |                           | (30.34)                         |              |                       | (112.32)                                | (143.97)   |
|                    | Event Timing                 | (959.00)   |                           |                                 |              |                       |                                         | (959.00)   |
|                    | MARC labor (Stoudt) w/taxes  | (2,420.46) | (18.36)                   | -                               | (18.36)      | -                     | (48.96)                                 | (2,506.14) |
|                    | MARC labor (Beam) w/ taxes   | (250.31)   | -                         | -                               | -            | -                     | -                                       | (250.31)   |
|                    | MARC labor (Piatt) w/ taxes  | (243.11)   | -                         | -                               | -            | -                     | -                                       | (243.11)   |
| SES                | MARC labor (Durkin) w/ taxes | (66.22)    | -                         | -                               | -            | -                     | -                                       | (66.22)    |
| EXPENSES           | Awards/Prizes                | (1,878.68) |                           |                                 |              |                       |                                         | (1,878.68) |
| EXI                | Food/Drink                   | (1,581.70) |                           |                                 |              |                       |                                         | (1,581.70) |
|                    | Misc. Supplies & Fees        | (424.58)   |                           |                                 |              |                       | (188.95)                                | (613.53)   |
|                    | Porta-Potties                | (550.00)   |                           |                                 |              |                       |                                         | (550.00)   |
|                    | Refunds                      | (115.00)   |                           |                                 |              |                       |                                         | (115.00)   |
|                    | Tent/ Equipment Rental       | (466.00)   |                           |                                 |              |                       |                                         | (466.00)   |
|                    | NET PROFIT/LOSS              | 7,305.32   | (18.36)                   | -                               | (18.36)      | -                     | (237.91)                                | 7,030.69   |