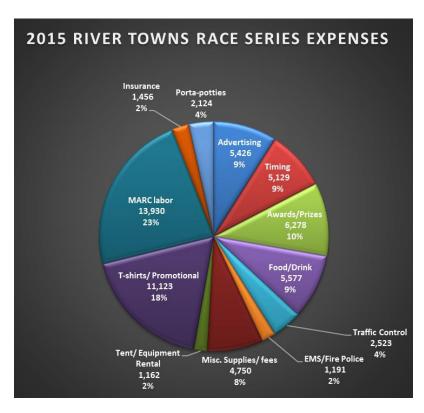

# **2015 RIVER TOWNS RACE SERIES FINAL ACCOUNTING (NOT YET AUDITED)**

|                    |                                 |                                 |            |            | 20                      | )15         |              |                                 |                     |         |                                         |             |
|--------------------|---------------------------------|---------------------------------|------------|------------|-------------------------|-------------|--------------|---------------------------------|---------------------|---------|-----------------------------------------|-------------|
|                    | INCOME/EXPENSE                  | 2014/2015<br>Awards<br>Ceremony | Humdinger  | Marathon   | World's End<br>50k/100k | Robbins Run | Old Forge 5k | Montour 24<br>Endurance<br>Runs | Chilli<br>Challenge | DACC 5k | River Towns<br>Race Series<br>(general) | TOTALS      |
| Ą                  | Racer Registration Fees         | 1                               | 13,455.00  | 28,774.00  |                         | 2,705.00    |              | 11,147.75                       |                     |         |                                         | 56,081.75   |
| INCOME             | Sponsorships                    | ı                               | 143.00     | 143.00     | 143.00                  | 143.00      | 1,598.18     | 1,143.00                        |                     | 142.00  |                                         | 3,455.18    |
| Z                  | Commissioners' Grant            | -                               | 4,774.84   | 5,608.80   |                         | 800.00      |              | 2,557.02                        |                     |         | 1,259.34                                | 15,000.00   |
| EXPENSES<br>(GRANT | T-shirts/ Promotional           | -                               | (3,437.80) | (4,454.30) |                         | (1,409.50)  |              | (1,820.96)                      |                     |         |                                         | (11,122.56) |
| ELIGIBLE)          | Advertising                     | ı                               | (1,337.04) | (1,154.50) |                         |             |              | (1,477.06)                      |                     | (90.47) | (1,366.97)                              | (5,426.04)  |
|                    | Event Timing                    | ı                               | (1,148.00) | (1,881.00) |                         | (600.00)    |              | (1,500.00)                      |                     |         |                                         | (5,129.00)  |
|                    | MARC labor (Stoudt)             | (478.50)                        | (2,316.38) | (3,887.81) | (777.56)                | (804.75)    | (424.13)     | (1,549.69)                      | (59.81)             |         | (2,164.13)                              | (12,462.75) |
|                    | MARC labor (Beam)               | -                               | (180.00)   | (711.00)   | -                       | (270.00)    |              | (306.00)                        |                     |         |                                         | (1,467.00)  |
|                    | Awards/Prizes                   | (440.05)                        | (1,724.00) | (2,738.61) |                         | (503.45)    |              | (864.20)                        | (8.00)              |         |                                         | (6,278.31)  |
| S                  | EMS / Fire Police Coverage      |                                 | -          | (1,191.00) |                         |             |              |                                 |                     |         |                                         | (1,191.00)  |
| SNS                | Food/Drink                      | (206.06)                        | (1,673.38) | (2,289.87) |                         |             |              | (1,407.53)                      |                     |         |                                         | (5,576.84)  |
| EXPENSES           | Insurance                       | -                               | (360.00)   | (616.00)   |                         |             |              |                                 | (480.00)            |         |                                         | (1,456.00)  |
| 至                  | Misc. Supplies & Fees           | (33.71)                         | (525.66)   | (1,191.57) |                         | (11.22)     |              | (322.62)                        |                     |         | (2,515.67)                              | (4,600.45)  |
|                    | Porta-Potties                   | =                               | (450.00)   | (1,174.00) |                         | (150.00)    |              | (350.00)                        |                     |         |                                         | (2,124.00)  |
|                    | Refunds                         | 1                               | (40.00)    | (85.00)    |                         | (25.00)     |              |                                 |                     |         |                                         | (150.00)    |
|                    | Tent/ Equipment Rental          | -                               | (184.80)   | (977.12)   |                         |             |              | _                               | _                   | _       |                                         | (1,161.92)  |
|                    | Traffic Control (Flagger Force) | ı                               | (462.48)   | (2,060.54) |                         |             |              |                                 |                     |         |                                         | (2,523.02)  |
|                    | NET PROFIT/LOSS                 | (1,158.32)                      | 4,533.31   | 10,113.48  | (634.56)                | (125.92)    | 1,174.06     | 5,249.71                        | (547.81)            | 51.53   | (4,787.43)                              | 13,868.04   |