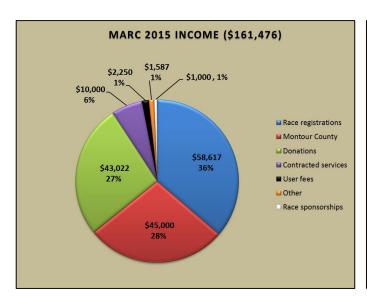

# MARC 2015 INCOME & EXPENSES (updated 1/7/16; NOT YET AUDITED)

| INCOME*                                                                           |          |    |
|-----------------------------------------------------------------------------------|----------|----|
| CATEGORY                                                                          | AMOUN    | V. |
| River Towns Race Series registrations                                             | \$ 56,08 | 82 |
| Montour County Act 13 contributions                                               | \$ 15,00 | 00 |
| Montour County Commissioners' Tourism Fund Grant (RTRS)                           | \$ 15,00 | 00 |
| Montour County annual contribution                                                | \$ 15,00 | 00 |
| PPL East Branch Recreation Area annual lease payment                              | \$ 10,00 | 00 |
| Miscellaneous other income                                                        | \$ 48    | 87 |
| River Towns Race Series registrations for 2016                                    | \$ 2,53  | 35 |
| Donations (Service 1st)                                                           | \$ 12,50 | 00 |
| Riverside Borough contribution                                                    | \$ 50    | 00 |
| Donations (Danville Business Alliance - Wine in the Pines)                        | \$ 1,00  | 00 |
| Donations (Old Forge Brewing Co)                                                  | \$ 1,45  | 55 |
| Donations (Montour Preserve - multiple donors)                                    | \$ 18,55 | 55 |
| Donations (CSCF fund reimbursement - North Branch Canal Trail)                    | \$ 4,00  | 00 |
| Geisinger Orthopaedics & Sports Medicine RTRS sponsorship                         | \$ 1,00  | 00 |
| Donations (in memory of Bill Hause)                                               | \$ 1,72  | 20 |
| Donations (CSCF fund reimbursement - Montour Preserve maple sugaring)             | \$ 2,8   | 4  |
| Montour Preserve pavilion reservations                                            | \$ 87    | 7  |
| Hess Field user fees                                                              | \$ 1,3   | 7  |
| Refundable security deposits                                                      | \$ 1,10  | 00 |
| Donations (other)                                                                 | \$ 44    | 45 |
| TOTAL INCOME                                                                      | \$ 161,4 | 76 |
| NOTES:                                                                            |          | _  |
| 1) *Donations to MARC's two funds at the Central Susquehanna Community Foundation |          | -  |

(CSCF) are kept separate from MARC checking account funds until needed. The income reported here does not include donations made to MARC's funds at the CSCF that have not

 As of 12/31/15, MARC is anticipating \$25,288 in reimbursement for grant expenses incurred during the 2015 calendar year that have not yet been reimbursed.

been passed through to MARC.

| EXPENSES                                                                        |            |
|---------------------------------------------------------------------------------|------------|
| CATEGORY                                                                        | AMOUN'     |
| River Towns Race Series expenses (incl. labor)                                  | \$ (60,669 |
| Park Operation/Maintenance - Montour Preserve (incl. labor)                     | \$ (21,652 |
| Park Operation/Maintenance - North Branch Canal Trail (incl. labor)             | \$ (18,504 |
| MARC admin / misc. project labor                                                | \$ (15,02  |
| Park Operation/Maintenance - Hess Recreation Area (incl. labor)                 | \$ (12,11  |
| Susquehanna Greenway North Branch Canal Trail Signage Grant                     | \$ (10,08  |
| Other miscellaneous expenses (office supplies, tools, fees, dues, etc.)         | \$ (8,15   |
| insurances (excluding River Towns Race Series)                                  | \$ (7,19   |
| Park Operation/Maintenance - East Branch Recreation Area (incl. labor)          | \$ (6,56   |
| Columbia County project expenses (incl. labor)                                  | \$ (6,38   |
| Park Operation/Maintenance - Hopewell Park/Borough Farm (incl. labor)           | \$ (2,75   |
| Park Operation/Maintenance - River Drive Trailhead / River Access (incl. labor) | \$ (2,63   |
| River Towns Race Series expenses prepaid for 2016                               | \$ (1,18   |
| Security deposit refunds                                                        | \$ (55     |
|                                                                                 |            |
|                                                                                 |            |
|                                                                                 |            |
|                                                                                 |            |
|                                                                                 |            |
|                                                                                 |            |
| TOTAL EXPENSES                                                                  | \$ (173,47 |
|                                                                                 |            |
| 2015 YEAR-TO-DATE NET PROFIT/LOSS                                               | \$ (11,99  |
|                                                                                 |            |
|                                                                                 |            |
|                                                                                 |            |
|                                                                                 |            |
|                                                                                 |            |
|                                                                                 |            |