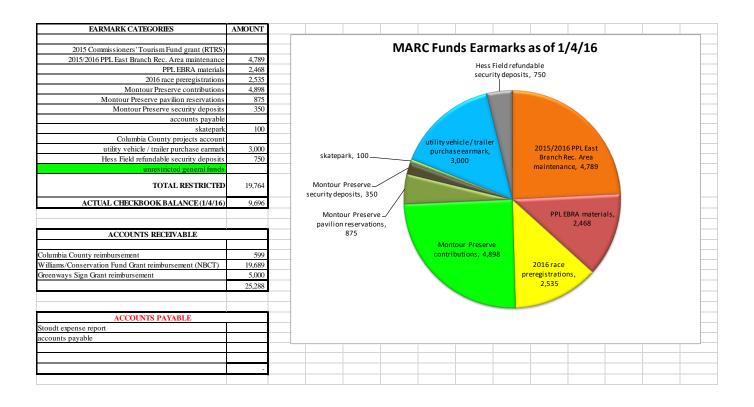

## **MARC FUND EARMARKS**

### **PROJECTS/MANAGED SITES**

- PPL East Branch Recreation Area
  - o \$4,788.84 remains earmarked in our account for site maintenance through April 30, 2016
  - \$2,467.78 remains earmarked in our account for supplies
- River Road parcel (North Branch Canal Trail trailhead and river access) (no change since last meeting)
  - Additional site enhancements will be done in coming months as schedule permits
- Hopewell Park / Danville Borough Farm
  - Planning for trail directional signage and trail improvements is under consideration for 2016
- North Branch Canal Trail
  - Stoudt is working to schedule a site inspection with the SEDA-COG Joint Rail Authority, North Shore Railroad and Susquehanna Greenway Partnership to inspect completed work and consider options for 2016 construction; meeting anticipated by mid-January
  - Vegetation clearing work days will resume mid-January with a target completion date of March 31

### PROJECTS/MANAGED SITES (continued)

- Hess Recreation Area (no change since last meeting)
  - Skatepark
    - \$100 remains earmarked in our account for the project, specifically earmarked for reconstruction of the central pyramidal feature
    - Concrete cracks need to be sealed before they become worse
  - Ballfields
    - Softball field needs two loads of infield mix (estimated cost \$1,000); Stoudt expects to order in spring 2016, funding permitting
    - Portions of the field turf will be seeded when weather conditions permit
  - o Road
    - MARC should consider a chip & tar coating of the road to extend its expected useful life; cost estimates will have to be sought when funding allows
  - Other
    - MARC anticipates heavy use of the site in 2016, including a new football league
- Montour Preserve
  - \$128,064.55 raised to date from 198 donors (includes anticipated \$5,000 from Montour County Tourism Fund; \$5,000 of Montour County Act 13 contribute already allocated)
  - Visitors' Center/Environmental Education Center security system has been working well since December repairs; no known incidents since that time
  - Storage/display cabinets are needed for 200 +/- taxidermy mounts