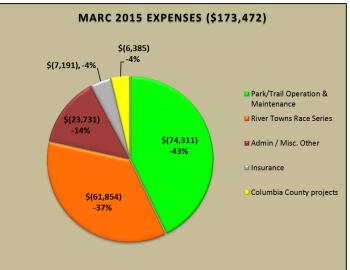

been passed through to MARC.

| EXPENSES                                                                        |            |
|---------------------------------------------------------------------------------|------------|
| CATEGORY                                                                        | AMOUN'     |
| River Towns Race Series expenses (incl. labor)                                  | \$ (60,669 |
| Park Operation/Maintenance - Montour Preserve (incl. labor)                     | \$ (21,652 |
| Park Operation/Maintenance - North Branch Canal Trail (incl. labor)             | \$ (18,504 |
| MARC admin / misc. project labor                                                | \$ (15,02  |
| Park Operation/Maintenance - Hess Recreation Area (incl. labor)                 | \$ (12,11  |
| Susquehanna Greenway North Branch Canal Trail Signage Grant                     | \$ (10,08  |
| Other miscellaneous expenses (office supplies, tools, fees, dues, etc.)         | \$ (8,15   |
| insurances (excluding River Towns Race Series)                                  | \$ (7,19   |
| Park Operation/Maintenance - East Branch Recreation Area (incl. labor)          | \$ (6,56   |
| Columbia County project expenses (incl. labor)                                  | \$ (6,38   |
| Park Operation/Maintenance - Hopewell Park/Borough Farm (incl. labor)           | \$ (2,75   |
| Park Operation/Maintenance - River Drive Trailhead / River Access (incl. labor) | \$ (2,63   |
| River Towns Race Series expenses prepaid for 2016                               | \$ (1,18   |
| Security deposit refunds                                                        | \$ (55     |
|                                                                                 |            |
|                                                                                 |            |
|                                                                                 |            |
|                                                                                 |            |
|                                                                                 |            |
|                                                                                 |            |
| TOTAL EXPENSES                                                                  | \$ (173,47 |
|                                                                                 |            |
| 2015 YEAR-TO-DATE NET PROFIT/LOSS                                               | \$ (11,99  |
|                                                                                 |            |
|                                                                                 |            |
|                                                                                 |            |
|                                                                                 |            |
|                                                                                 |            |
|                                                                                 |            |