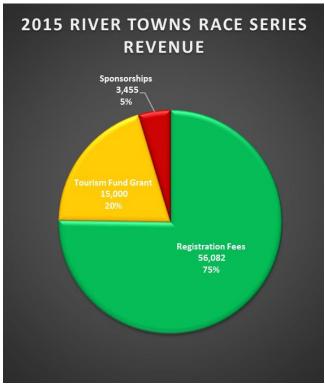

# **2015 RIVER TOWNS RACE SERIES FINAL ACCOUNTING (NOT YET AUDITED)**

|                    |                                 |                                 |            |            | 20                      | )15         |              |                                 |                     |         |                                         |             |
|--------------------|---------------------------------|---------------------------------|------------|------------|-------------------------|-------------|--------------|---------------------------------|---------------------|---------|-----------------------------------------|-------------|
|                    | INCOME/EXPENSE                  | 2014/2015<br>Awards<br>Ceremony | Humdinger  | Marathon   | World's End<br>50k/100k | Robbins Run | Old Forge 5k | Montour 24<br>Endurance<br>Runs | Chilli<br>Challenge | DACC 5k | River Towns<br>Race Series<br>(general) | TOTALS      |
| Ą                  | Racer Registration Fees         | 1                               | 13,455.00  | 28,774.00  |                         | 2,705.00    |              | 11,147.75                       |                     |         |                                         | 56,081.75   |
| INCOME             | Sponsorships                    | ı                               | 143.00     | 143.00     | 143.00                  | 143.00      | 1,598.18     | 1,143.00                        |                     | 142.00  |                                         | 3,455.18    |
| Z                  | Commissioners' Grant            | -                               | 4,774.84   | 5,608.80   |                         | 800.00      |              | 2,557.02                        |                     |         | 1,259.34                                | 15,000.00   |
| EXPENSES<br>(GRANT | T-shirts/ Promotional           | -                               | (3,437.80) | (4,454.30) |                         | (1,409.50)  |              | (1,820.96)                      |                     |         |                                         | (11,122.56) |
| ELIGIBLE)          | Advertising                     | ı                               | (1,337.04) | (1,154.50) |                         |             |              | (1,477.06)                      |                     | (90.47) | (1,366.97)                              | (5,426.04)  |
|                    | Event Timing                    | ı                               | (1,148.00) | (1,881.00) |                         | (600.00)    |              | (1,500.00)                      |                     |         |                                         | (5,129.00)  |
|                    | MARC labor (Stoudt)             | (478.50)                        | (2,316.38) | (3,887.81) | (777.56)                | (804.75)    | (424.13)     | (1,549.69)                      | (59.81)             |         | (2,164.13)                              | (12,462.75) |
|                    | MARC labor (Beam)               | -                               | (180.00)   | (711.00)   | -                       | (270.00)    |              | (306.00)                        |                     |         |                                         | (1,467.00)  |
|                    | Awards/Prizes                   | (440.05)                        | (1,724.00) | (2,738.61) |                         | (503.45)    |              | (864.20)                        | (8.00)              |         |                                         | (6,278.31)  |
| S                  | EMS / Fire Police Coverage      |                                 | -          | (1,191.00) |                         |             |              |                                 |                     |         |                                         | (1,191.00)  |
| SNS                | Food/Drink                      | (206.06)                        | (1,673.38) | (2,289.87) |                         |             |              | (1,407.53)                      |                     |         |                                         | (5,576.84)  |
| EXPENSES           | Insurance                       | -                               | (360.00)   | (616.00)   |                         |             |              |                                 | (480.00)            |         |                                         | (1,456.00)  |
| 至                  | Misc. Supplies & Fees           | (33.71)                         | (525.66)   | (1,191.57) |                         | (11.22)     |              | (322.62)                        |                     |         | (2,515.67)                              | (4,600.45)  |
|                    | Porta-Potties                   | =                               | (450.00)   | (1,174.00) |                         | (150.00)    |              | (350.00)                        |                     |         |                                         | (2,124.00)  |
|                    | Refunds                         | 1                               | (40.00)    | (85.00)    |                         | (25.00)     |              |                                 |                     |         |                                         | (150.00)    |
|                    | Tent/ Equipment Rental          | -                               | (184.80)   | (977.12)   |                         |             |              | _                               | _                   | _       |                                         | (1,161.92)  |
|                    | Traffic Control (Flagger Force) | ı                               | (462.48)   | (2,060.54) |                         |             |              |                                 |                     |         |                                         | (2,523.02)  |
|                    | NET PROFIT/LOSS                 | (1,158.32)                      | 4,533.31   | 10,113.48  | (634.56)                | (125.92)    | 1,174.06     | 5,249.71                        | (547.81)            | 51.53   | (4,787.43)                              | 13,868.04   |