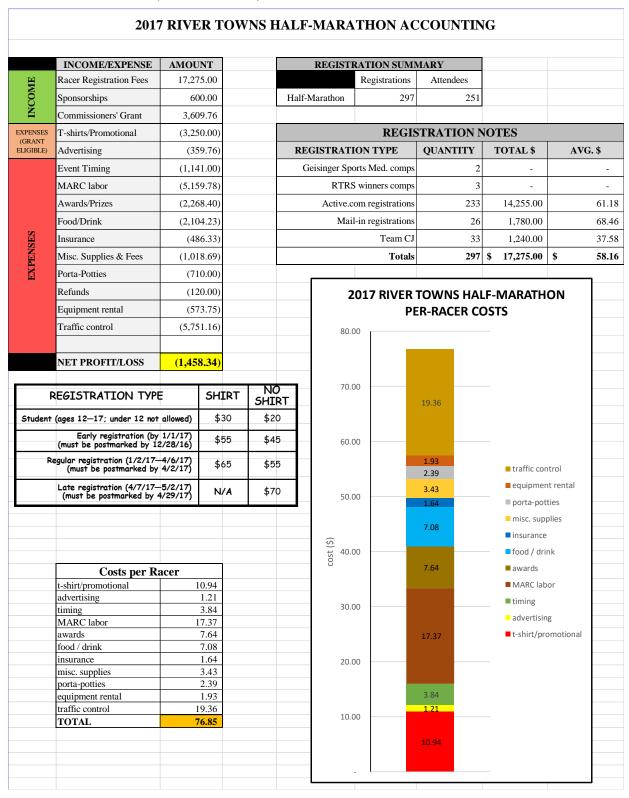

www.MontourRec.com

PO Box 456, Danville, PA 17821 | (570) 336-2060 | RStoudt@MontourRec.com