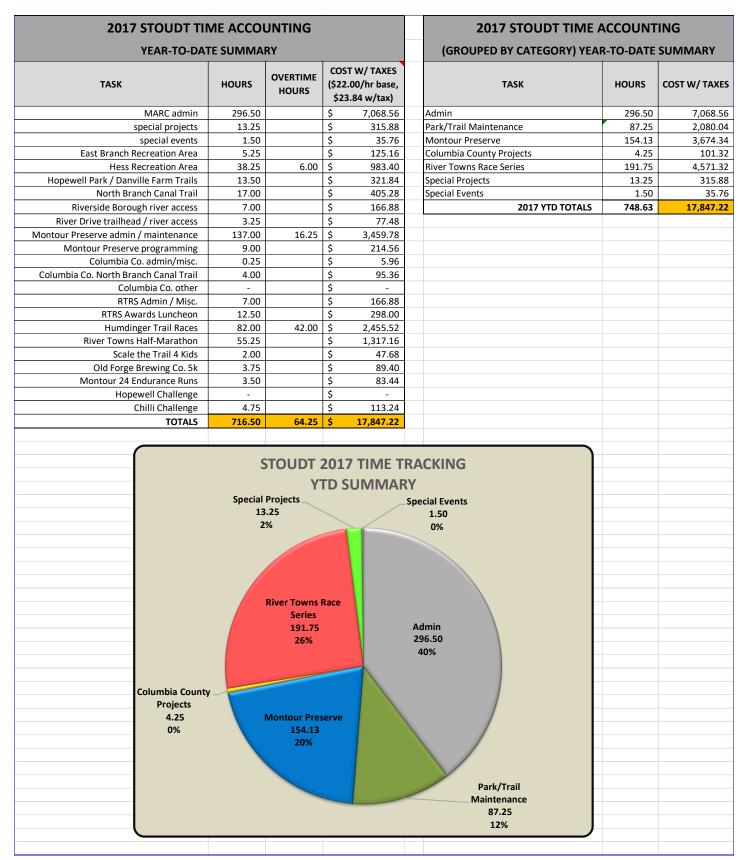

### Adjournment

|                   | ARC                 | MA           | ARC 2                         | 017 Checking Re                                                        | gister (Service 1 <sup>st</sup>                                                                                                                                                                                                                                                                                                                                                  | Ассои                                                                                | nt)       |            |                    |
|-------------------|---------------------|--------------|-------------------------------|------------------------------------------------------------------------|----------------------------------------------------------------------------------------------------------------------------------------------------------------------------------------------------------------------------------------------------------------------------------------------------------------------------------------------------------------------------------|--------------------------------------------------------------------------------------|-----------|------------|--------------------|
| Number or<br>Code | Transaction<br>Date | Date Sent to | Recorded on<br>Bank Statement | Description of Transaction                                             | Credited / Debited to Subaccount                                                                                                                                                                                                                                                                                                                                                 | Grant to Credit or<br>Debit (if Applicable)                                          | Debit (-) | Credit (+) | Account<br>Balance |
| 5563              | 4/5/17              | 5/3/17       | 4/1 - 4/30/17                 | Betts Excavating (Montour Preserve snow plowing)                       | Montour Preserve (maintenance)                                                                                                                                                                                                                                                                                                                                                   | DCNR Montour<br>Preserve grant                                                       | 315.00    |            | 23,010.72          |
| 5564              | 4/5/17              | 5/3/17       | 4/1 - 4/30/17                 | Ted Heaps Container Service (trash removal)                            | \$25 East Branch Rec. Area; \$125 Montour Preserve<br>(maintenance); \$65 Hess Recreation Area                                                                                                                                                                                                                                                                                   | \$125 DCNR Montour<br>Preserve grant                                                 | 215.00    |            | 22,795.72          |
| 5565              | 4/5/17              | 5/3/17       | 4/1 - 4/30/17                 | Dennis Piatt (payroll 3/19 - 4/1)                                      | payroll - Piatt                                                                                                                                                                                                                                                                                                                                                                  |                                                                                      | 370.74    |            | 22,424.98          |
| 5566              | 4/5/17              | 5/3/17       | 4/1 - 4/30/17                 | Jon Beam (payroll 3/19 - 4/1)                                          | payroll - Beam                                                                                                                                                                                                                                                                                                                                                                   |                                                                                      | 724.54    |            | 21,700.44          |
| 5567              | 4/5/17              | 5/3/17       | 4/1 - 4/30/17                 | Robert Stoudt (payroll 3/19 - 4/1)                                     | payroll - Stoudt                                                                                                                                                                                                                                                                                                                                                                 |                                                                                      | 1,363.06  |            | 20,337.38          |
| deposit           | 4/6/17              | 5/3/17       | 4/1 - 4/30/17                 | deposit                                                                | \$500 Montour Preserve donations; \$130 Montour<br>Preserve pavilion reservations; \$325 River Towns<br>Half-Marathon registrations; \$750 Hess Field users'<br>fee                                                                                                                                                                                                              |                                                                                      |           | 1,705.00   | 22,042.38          |
| 5568              | 4/10/17             | 5/3/17       |                               | MePush (website hosting & maintenance)                                 | \$33 River Towns Race Series advertising; \$33<br>Montour Preserve; \$33 misc. expenses                                                                                                                                                                                                                                                                                          | \$33 DCNR Montour<br>Preserve grant                                                  | 99.00     |            | 21,943.38          |
| AP                | 4/17/17             | 5/3/17       | 4/1 - 4/30/17                 | US Treasury (April tax deposit)                                        | payroll taxes                                                                                                                                                                                                                                                                                                                                                                    |                                                                                      | 1,840.78  |            | 20,102.60          |
| AP                | 4/17/17             | 5/3/17       | 4/1 - 4/30/17                 | PA Dept. of Revenue (April tax deposit)                                | payroll taxes                                                                                                                                                                                                                                                                                                                                                                    |                                                                                      | 223.68    |            | 19,878.92          |
| 5569              | 4/27/17             | 5/3/17       | 4/1 - 4/30/17                 | Robert Stoudt (4/10 expense report)                                    | \$25.99 misc. expenses; \$89.04 Montour Preserve<br>maintenance; \$58.29 Montour Preserve<br>programming; \$1,625 River Towns Half-Marathon (t-<br>shirts); \$397.29 Riverside Borough River Access; \$104<br>River Towns Half-Marathon (awards)                                                                                                                                 | \$89.04 DCNR<br>Montour Preserve<br>grant; \$58.29 DCNR<br>Montour Preserve<br>grant | 2,299.61  |            | 17,579.31          |
| 5570              | 4/27/17             | 5/3/17       | 4/1 - 4/30/17                 | Robert Stoudt (4/24 expense report)                                    | \$120 Columbia County projects (North Branch Canal<br>Trail); \$1,914.13 Hess Recreation Area; \$228.54<br>Montour Preserve (maintenance); \$62.50 North<br>Branch Canal Trail; \$105.24 park & trail maintenance<br>tools & supplies; \$62.50 River Drive parcel; \$230.95<br>River Towns Half-Marathon (misc. supplies); \$751.12<br>River Towns Race Series (misc. supplies); | \$228.54 DCNR<br>Montour Preserve<br>grant                                           | 3,474.98  |            | 14,104.33          |
| 5571              | 4/27/17             | 5/3/17       |                               | Verizon (Montour Preserve phone)                                       | Montour Preserve                                                                                                                                                                                                                                                                                                                                                                 | DCNR Montour<br>Preserve grant                                                       | 101.98    |            | 14,002.35          |
| 5572              | 4/27/17             | 5/3/17       |                               | Tyco Integrated Security (Montour Preserve security system monitoring) | Montour Preserve                                                                                                                                                                                                                                                                                                                                                                 | DCNR Montour<br>Preserve grant                                                       | 161.25    |            | 13,841.10          |
| 5573              | 4/27/17             | 5/3/17       |                               | Dennis Piatt (payroll 4/2 - 4/15)                                      | payroll - Piatt                                                                                                                                                                                                                                                                                                                                                                  |                                                                                      | 465.80    |            | 13,375.30          |
| 5574              | 4/27/17             | 5/3/17       |                               | Jon Beam (payroll 4/2 - 4/15)                                          | payroll - Beam                                                                                                                                                                                                                                                                                                                                                                   |                                                                                      | 687.84    |            | 12,687.46          |
| 5575              | 4/27/17             | 5/3/17       | 4/1 - 4/30/17                 | Robert Stoudt (payroll 4/2 - 4/15)                                     | payroll - Stoudt                                                                                                                                                                                                                                                                                                                                                                 |                                                                                      | 1,363.06  |            | 11,324.40          |
| 5576              | 4/27/17             | 5/3/17       |                               | PPL Electric Utilities (Montour Preserve electric)                     | Montour Preserve                                                                                                                                                                                                                                                                                                                                                                 | DCNR Montour<br>Preserve grant                                                       | 363.48    |            | 10,960.92          |
| 5577              | 4/27/17             | 5/3/17       |                               | PPL Electric Utilities (Montour Preserve electric)                     | Montour Preserve                                                                                                                                                                                                                                                                                                                                                                 | DCNR Montour<br>Preserve grant                                                       | 678.75    |            | 10,282.17          |
| 5578              | 4/27/17             | 5/3/17       |                               | PPL Electric Utilities (Montour Preserve electric)                     | Montour Preserve                                                                                                                                                                                                                                                                                                                                                                 | DCNR Montour<br>Preserve grant                                                       | 43.02     |            | 10,239.15          |
| 5579              | 4/27/17             | 5/3/17       |                               | PPL Electric Utilities (Montour Preserve electric)                     | Montour Preserve                                                                                                                                                                                                                                                                                                                                                                 | DCNR Montour<br>Preserve grant                                                       | 37.98     |            | 10,201.17          |
| 5580              | 4/27/17             | 5/3/17       |                               | Tara Higgins (River Towns Half-Marathon refund)                        | River Towns Half-Marathon refund                                                                                                                                                                                                                                                                                                                                                 |                                                                                      | 55.00     |            | 10,146.17          |
| 5581              | 4/27/17             | 5/3/17       |                               | Susie Hill (Montour Preserve pavilion reservation refund)              | Montour Preserve pavilion reservation (refund)                                                                                                                                                                                                                                                                                                                                   |                                                                                      | 75.00     |            | 10,071.17          |
| 5582              | 4/27/17             | 5/3/17       |                               | PPL Electric Utilities (Hess Recreation Area)                          | Hess Recreation Area                                                                                                                                                                                                                                                                                                                                                             |                                                                                      | 90.56     |            | 9,980.61           |
| 5583              | 4/27/17             | 5/3/17       |                               | Ozark & Shultz (quarterly accounting and tax<br>preparation)           | accounting                                                                                                                                                                                                                                                                                                                                                                       |                                                                                      | 355.00    |            | 9,625.61           |
| deposit           | 4/27/17             | 5/3/17       | 4/1 - 4/30/17                 | deposit                                                                | \$290 Montour Preserve donations; \$1,000 Montour<br>Preserve pavilion reservations; \$4,715 River Towns<br>Half-Marathon registrations; \$400 River Towns Half-<br>Marathon sponsorships; \$50 Hess Field users' fee;<br>\$250 Humdinger sponsorship                                                                                                                            |                                                                                      |           | 6,705.00   | 16,330.61          |
| AP                | 4/30/17             | 5/3/17       |                               | EFTPS (quarterly federal payroll taxes)                                | payroll taxes                                                                                                                                                                                                                                                                                                                                                                    |                                                                                      | 73.47     |            | 16,257.14          |
| AP                | 4/30/17             | 5/3/17       |                               | PA Unemployment Compensation Fund                                      | payroll taxes                                                                                                                                                                                                                                                                                                                                                                    |                                                                                      | 481.28    |            | 15,775.86          |
| AP                | 4/30/17             | 5/3/17       |                               | Danville Area Earned Income Tax                                        | payroll taxes                                                                                                                                                                                                                                                                                                                                                                    |                                                                                      | 250.88    |            | 15,524.98          |