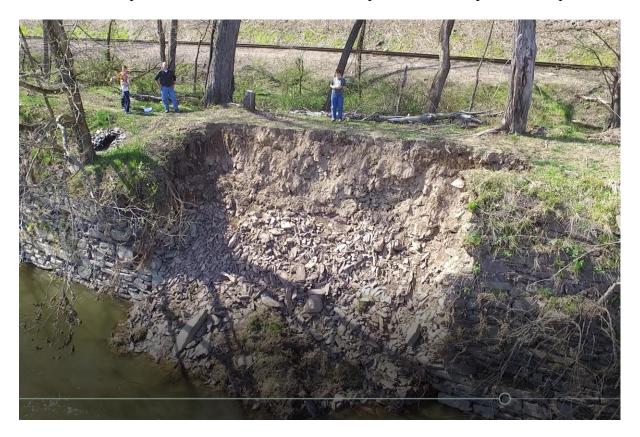

field mix for the softball field were spread by MARC staff on 4/18; both are improved but both need additional materials as soon as funding allows
- One road culvert remains completely blocked and several are partly blocked after recent heavy rains; staff will attempt to clear as soon as possible when Stoudt's tractor can be transported to the site

### • North Branch Canal Trail

- Significant ice/flood damage reported on April 1 at two locations near trail miles 3.1 3.3
  - MARC staff inspected the damages with drone-based cameras on 4/21 (see image below)
  - Stoudt believes work-arounds can be created at both locations, as was done at similar nearby sites during 2016 trail construction
  - Trail is posted closed at mile 2.7 until trail repairs can be completed, anticipated this month



- Trail miles 0.0 through 2.7 remain open for public use
- $\circ$  Trail miles 3.5 3.9 remain closed due to adjacent landowner conflict
- Trail miles 3.9 6.2 in Columbia County remain closed until land transfer is complete



### **DIRECTOR'S REPORT (continued)**

### **MANAGED SITES (continued)**

### • Montour Preserve

- MARC staff have opened the Goose Cove and Heron Cove water systems for the 2017 season
  - Both sites tested clean for coliform
  - Required DEP start-up reports have been submitted as required
- Sewage pump-outs completed for both Goose Cove and Heron Cove restrooms on 4/26
- Boat dock and fishing pier reinstalled by MARC staff on 4/29
  - Lake Chillisquaque is now reopened to boating
- Pavilion reservations and other site usage are increasing significantly

### **S