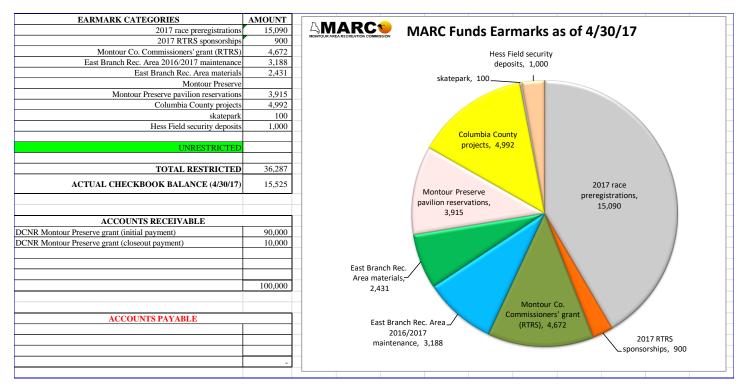

### Adjournment

|                   | ARC                 | MA           | ARC 2                         | 017 Checking Re                                                        | gister (Service 1 <sup>st</sup>                                                                                                                                                                                                                                                                                                                                                  | Ассои                                                                                | nt)       |            |                    |
|-------------------|---------------------|--------------|-------------------------------|------------------------------------------------------------------------|----------------------------------------------------------------------------------------------------------------------------------------------------------------------------------------------------------------------------------------------------------------------------------------------------------------------------------------------------------------------------------|--------------------------------------------------------------------------------------|-----------|------------|--------------------|
| Number or<br>Code | Transaction<br>Date | Date Sent to | Recorded on<br>Bank Statement | Description of Transaction                                             | Credited / Debited to Subaccount                                                                                                                                                                                                                                                                                                                                                 | Grant to Credit or<br>Debit (if Applicable)                                          | Debit (-) | Credit (+) | Account<br>Balance |
| 5563              | 4/5/17              | 5/3/17       | 4/1 - 4/30/17                 | Betts Excavating (Montour Preserve snow plowing)                       | Montour Preserve (maintenance)                                                                                                                                                                                                                                                                                                                                                   | DCNR Montour<br>Preserve grant                                                       | 315.00    |            | 23,010.72          |
| 5564              | 4/5/17              | 5/3/17       | 4/1 - 4/30/17                 | Ted Heaps Container Service (trash removal)                            | \$25 East Branch Rec. Area; \$125 Montour Preserve<br>(maintenance); \$65 Hess Recreation Area                                                                                                                                                                                                                                                                                   | \$125 DCNR Montour<br>Preserve grant                                                 | 215.00    |            | 22,795.72          |
| 5565              | 4/5/17              | 5/3/17       | 4/1 - 4/30/17                 | Dennis Piatt (payroll 3/19 - 4/1)                                      | payroll - Piatt                                                                                                                                                                                                                                                                                                                                                                  |                                                                                      | 370.74    |            | 22,424.98          |
| 5566              | 4/5/17              | 5/3/17       | 4/1 - 4/30/17                 | Jon Beam (payroll 3/19 - 4/1)                                          | payroll - Beam                                                                                                                                                                                                                                                                                                                                                                   |                                                                                      | 724.54    |            | 21,700.44          |
| 5567              | 4/5/17              | 5/3/17       | 4/1 - 4/30/17                 | Robert Stoudt (payroll 3/19 - 4/1)                                     | payroll - Stoudt                                                                                                                                                                                                                                                                                                                                                                 |                                                                                      | 1,363.06  |            | 20,337.38          |
| deposit           | 4/6/17              | 5/3/17       | 4/1 - 4/30/17                 | deposit                                                                | \$500 Montour Preserve donations; \$130 Montour<br>Preserve pavilion reservations; \$325 River Towns<br>Half-Marathon registrations; \$750 Hess Field users'<br>fee                                                                                                                                                                                                              |                                                                                      |           | 1,705.00   | 22,042.38          |
| 5568              | 4/10/17             | 5/3/17       |                               | MePush (website hosting & maintenance)                                 | \$33 River Towns Race Series advertising; \$33<br>Montour Preserve; \$33 misc. expenses                                                                                                                                                                                                                                                                                          | \$33 DCNR Montour<br>Preserve grant                                                  | 99.00     |            | 21,943.38          |
| AP                | 4/17/17             | 5/3/17       | 4/1 - 4/30/17                 | US Treasury (April tax deposit)                                        | payroll taxes                                                                                                                                                                                                                                                                                                                                                                    |                                                                                      | 1,840.78  |            | 20,102.60          |
| AP                | 4/17/17             | 5/3/17       | 4/1 - 4/30/17                 | PA Dept. of Revenue (April tax deposit)                                | payroll taxes                                                                                                                                                                                                                                                                                                                                                                    |                                                                                      | 223.68    |            | 19,878.92          |
| 5569              | 4/27/17             | 5/3/17       | 4/1 - 4/30/17                 | Robert Stoudt (4/10 expense report)                                    | \$25.99 misc. expenses; \$89.04 Montour Preserve<br>maintenance; \$58.29 Montour Preserve<br>programming; \$1,625 River Towns Half-Marathon (t-<br>shirts); \$397.29 Riverside Borough River Access; \$104<br>River Towns Half-Marathon (awards)                                                                                                                                 | \$89.04 DCNR<br>Montour Preserve<br>grant; \$58.29 DCNR<br>Montour Preserve<br>grant | 2,299.61  |            | 17,579.31          |
| 5570              | 4/27/17             | 5/3/17       | 4/1 - 4/30/17                 | Robert Stoudt (4/24 expense report)                                    | \$120 Columbia County projects (North Branch Canal<br>Trail); \$1,914.13 Hess Recreation Area; \$228.54<br>Montour Preserve (maintenance); \$62.50 North<br>Branch Canal Trail; \$105.24 park & trail maintenance<br>tools & supplies; \$62.50 River Drive parcel; \$230.95<br>River Towns Half-Marathon (misc. supplies); \$751.12<br>River Towns Race Series (misc. supplies); | \$228.54 DCNR<br>Montour Preserve<br>grant                                           | 3,474.98  |            | 14,104.33          |
| 5571              | 4/27/17             | 5/3/17       |                               | Verizon (Montour Preserve phone)                                       | Montour Preserve                                                                                                                                                                                                                                                                                                                                                                 | DCNR Montour<br>Preserve grant                                                       | 101.98    |            | 14,002.35          |
| 5572              | 4/27/17             | 5/3/17       |                               | Tyco Integrated Security (Montour Preserve security system monitoring) | Montour Preserve                                                                                                                                                                                                                                                                                                                                                                 | DCNR Montour<br>Preserve grant                                                       | 161.25    |            | 13,841.10          |
| 5573              | 4/27/17             | 5/3/17       |                               | Dennis Piatt (payroll 4/2 - 4/15)                                      | payroll - Piatt                                                                                                                                                                                                                                                                                                                                                                  |                                                                                      | 465.80    |            | 13,375.30          |
| 5574              | 4/27/17             | 5/3/17       |                               | Jon Beam (payroll 4/2 - 4/15)                                          | payroll - Beam                                                                                                                                                                                                                                                                                                                                                                   |                                                                                      | 687.84    |            | 12,687.46          |
| 5575              | 4/27/17             | 5/3/17       | 4/1 - 4/30/17                 | Robert Stoudt (payroll 4/2 - 4/15)                                     | payroll - Stoudt                                                                                                                                                                                                                                                                                                                                                                 |                                                                                      | 1,363.06  |            | 11,324.40          |
| 5576              | 4/27/17             | 5/3/17       |                               | PPL Electric Utilities (Montour Preserve electric)                     | Montour Preserve                                                                                                                                                                                                                                                                                                                                                                 | DCNR Montour<br>Preserve grant                                                       | 363.48    |            | 10,960.92          |
| 5577              | 4/27/17             | 5/3/17       |                               | PPL Electric Utilities (Montour Preserve electric)                     | Montour Preserve                                                                                                                                                                                                                                                                                                                                                                 | DCNR Montour<br>Preserve grant                                                       | 678.75    |            | 10,282.17          |
| 5578              | 4/27/17             | 5/3/17       |                               | PPL Electric Utilities (Montour Preserve electric)                     | Montour Preserve                                                                                                                                                                                                                                                                                                                                                                 | DCNR Montour<br>Preserve grant                                                       | 43.02     |            | 10,239.15          |
| 5579              | 4/27/17             | 5/3/17       |                               | PPL Electric Utilities (Montour Preserve electric)                     | Montour Preserve                                                                                                                                                                                                                                                                                                                                                                 | DCNR Montour<br>Preserve grant                                                       | 37.98     |            | 10,201.17          |
| 5580              | 4/27/17             | 5/3/17       |                               | Tara Higgins (River Towns Half-Marathon refund)                        | River Towns Half-Marathon refund                                                                                                                                                                                                                                                                                                                                                 |                                                                                      | 55.00     |            | 10,146.17          |
| 5581              | 4/27/17             | 5/3/17       |                               | Susie Hill (Montour Preserve pavilion reservation refund)              | Montour Preserve pavilion reservation (refund)                                                                                                                                                                                                                                                                                                                                   |                                                                                      | 75.00     |            | 10,071.17          |
| 5582              | 4/27/17             | 5/3/17       |                               | PPL Electric Utilities (Hess Recreation Area)                          | Hess Recreation Area                                                                                                                                                                                                                                                                                                                                                             |                                                                                      | 90.56     |            | 9,980.61           |
| 5583              | 4/27/17             | 5/3/17       |                               | Ozark & Shultz (quarterly accounting and tax<br>preparation)           | accounting                                                                                                                                                                                                                                                                                                                                                                       |                                                                                      | 355.00    |            | 9,625.61           |
| deposit           | 4/27/17             | 5/3/17       | 4/1 - 4/30/17                 | deposit                                                                | \$290 Montour Preserve donations; \$1,000 Montour<br>Preserve pavilion reservations; \$4,715 River Towns<br>Half-Marathon registrations; \$400 River Towns Half-<br>Marathon sponsorships; \$50 Hess Field users' fee;<br>\$250 Humdinger sponsorship                                                                                                                            |                                                                                      |           | 6,705.00   | 16,330.61          |
| AP                | 4/30/17             | 5/3/17       |                               | EFTPS (quarterly federal payroll taxes)                                | payroll taxes                                                                                                                                                                                                                                                                                                                                                                    |                                                                                      | 73.47     |            | 16,257.14          |
| AP                | 4/30/17             | 5/3/17       |                               | PA Unemployment Compensation Fund                                      | payroll taxes                                                                                                                                                                                                                                                                                                                                                                    |                                                                                      | 481.28    |            | 15,775.86          |
| AP                | 4/30/17             | 5/3/17       |                               | Danville Area Earned Income Tax                                        | payroll taxes                                                                                                                                                                                                                                                                                                                                                                    |                                                                                      | 250.88    |            | 15,524.98          |