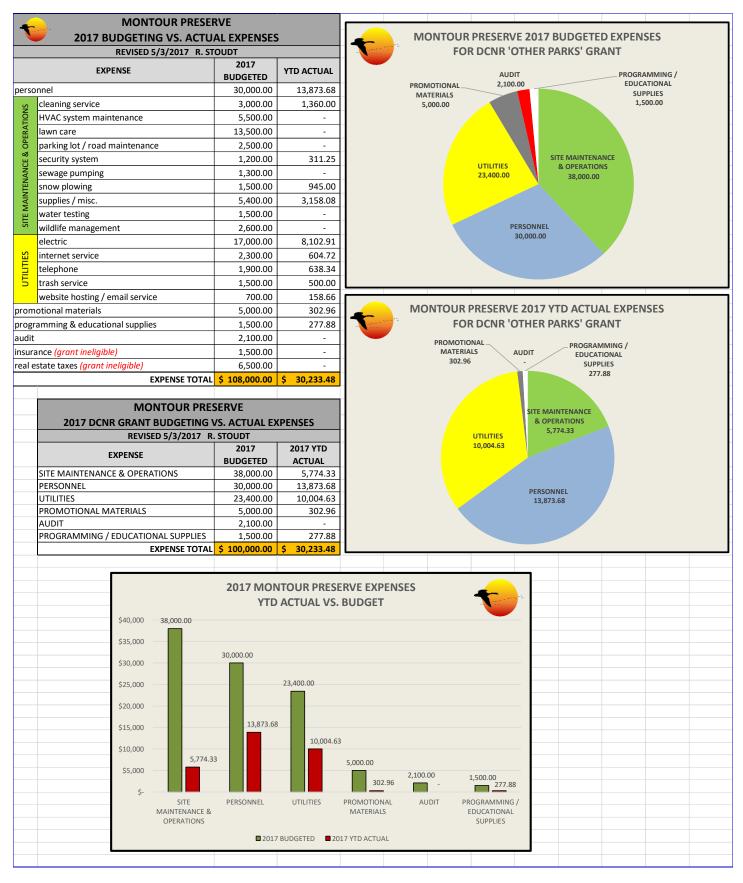

### Adjournment

|                   | ARC                 | MA           | ARC 2                         | 017 Checking Re                                                        | gister (Service 1 <sup>st</sup>                                                                                                                                                                                                                                                                                                                                                  | Ассои                                                                                | nt)       |            |                    |
|-------------------|---------------------|--------------|-------------------------------|------------------------------------------------------------------------|----------------------------------------------------------------------------------------------------------------------------------------------------------------------------------------------------------------------------------------------------------------------------------------------------------------------------------------------------------------------------------|--------------------------------------------------------------------------------------|-----------|------------|--------------------|
| Number or<br>Code | Transaction<br>Date | Date Sent to | Recorded on<br>Bank Statement | Description of Transaction                                             | Credited / Debited to Subaccount                                                                                                                                                                                                                                                                                                                                                 | Grant to Credit or<br>Debit (if Applicable)                                          | Debit (-) | Credit (+) | Account<br>Balance |
| 5563              | 4/5/17              | 5/3/17       | 4/1 - 4/30/17                 | Betts Excavating (Montour Preserve snow plowing)                       | Montour Preserve (maintenance)                                                                                                                                                                                                                                                                                                                                                   | DCNR Montour<br>Preserve grant                                                       | 315.00    |            | 23,010.72          |
| 5564              | 4/5/17              | 5/3/17       | 4/1 - 4/30/17                 | Ted Heaps Container Service (trash removal)                            | \$25 East Branch Rec. Area; \$125 Montour Preserve<br>(maintenance); \$65 Hess Recreation Area                                                                                                                                                                                                                                                                                   | \$125 DCNR Montour<br>Preserve grant                                                 | 215.00    |            | 22,795.72          |
| 5565              | 4/5/17              | 5/3/17       | 4/1 - 4/30/17                 | Dennis Piatt (payroll 3/19 - 4/1)                                      | payroll - Piatt                                                                                                                                                                                                                                                                                                                                                                  |                                                                                      | 370.74    |            | 22,424.98          |
| 5566              | 4/5/17              | 5/3/17       | 4/1 - 4/30/17                 | Jon Beam (payroll 3/19 - 4/1)                                          | payroll - Beam                                                                                                                                                                                                                                                                                                                                                                   |                                                                                      | 724.54    |            | 21,700.44          |
| 5567              | 4/5/17              | 5/3/17       | 4/1 - 4/30/17                 | Robert Stoudt (payroll 3/19 - 4/1)                                     | payroll - Stoudt                                                                                                                                                                                                                                                                                                                                                                 |                                                                                      | 1,363.06  |            | 20,337.38          |
| deposit           | 4/6/17              | 5/3/17       | 4/1 - 4/30/17                 | deposit                                                                | \$500 Montour Preserve donations; \$130 Montour<br>Preserve pavilion reservations; \$325 River Towns<br>Half-Marathon registrations; \$750 Hess Field users'<br>fee                                                                                                                                                                                                              |                                                                                      |           | 1,705.00   | 22,042.38          |
| 5568              | 4/10/17             | 5/3/17       |                               | MePush (website hosting & maintenance)                                 | \$33 River Towns Race Series advertising; \$33<br>Montour Preserve; \$33 misc. expenses                                                                                                                                                                                                                                                                                          | \$33 DCNR Montour<br>Preserve grant                                                  | 99.00     |            | 21,943.38          |
| AP                | 4/17/17             | 5/3/17       | 4/1 - 4/30/17                 | US Treasury (April tax deposit)                                        | payroll taxes                                                                                                                                                                                                                                                                                                                                                                    |                                                                                      | 1,840.78  |            | 20,102.60          |
| AP                | 4/17/17             | 5/3/17       | 4/1 - 4/30/17                 | PA Dept. of Revenue (April tax deposit)                                | payroll taxes                                                                                                                                                                                                                                                                                                                                                                    |                                                                                      | 223.68    |            | 19,878.92          |
| 5569              | 4/27/17             | 5/3/17       | 4/1 - 4/30/17                 | Robert Stoudt (4/10 expense report)                                    | \$25.99 misc. expenses; \$89.04 Montour Preserve<br>maintenance; \$58.29 Montour Preserve<br>programming; \$1,625 River Towns Half-Marathon (t-<br>shirts); \$397.29 Riverside Borough River Access; \$104<br>River Towns Half-Marathon (awards)                                                                                                                                 | \$89.04 DCNR<br>Montour Preserve<br>grant; \$58.29 DCNR<br>Montour Preserve<br>grant | 2,299.61  |            | 17,579.31          |
| 5570              | 4/27/17             | 5/3/17       | 4/1 - 4/30/17                 | Robert Stoudt (4/24 expense report)                                    | \$120 Columbia County projects (North Branch Canal<br>Trail); \$1,914.13 Hess Recreation Area; \$228.54<br>Montour Preserve (maintenance); \$62.50 North<br>Branch Canal Trail; \$105.24 park & trail maintenance<br>tools & supplies; \$62.50 River Drive parcel; \$230.95<br>River Towns Half-Marathon (misc. supplies); \$751.12<br>River Towns Race Series (misc. supplies); | \$228.54 DCNR<br>Montour Preserve<br>grant                                           | 3,474.98  |            | 14,104.33          |
| 5571              | 4/27/17             | 5/3/17       |                               | Verizon (Montour Preserve phone)                                       | Montour Preserve                                                                                                                                                                                                                                                                                                                                                                 | DCNR Montour<br>Preserve grant                                                       | 101.98    |            | 14,002.35          |
| 5572              | 4/27/17             | 5/3/17       |                               | Tyco Integrated Security (Montour Preserve security system monitoring) | Montour Preserve                                                                                                                                                                                                                                                                                                                                                                 | DCNR Montour<br>Preserve grant                                                       | 161.25    |            | 13,841.10          |
| 5573              | 4/27/17             | 5/3/17       |                               | Dennis Piatt (payroll 4/2 - 4/15)                                      | payroll - Piatt                                                                                                                                                                                                                                                                                                                                                                  |                                                                                      | 465.80    |            | 13,375.30          |
| 5574              | 4/27/17             | 5/3/17       |                               | Jon Beam (payroll 4/2 - 4/15)                                          | payroll - Beam                                                                                                                                                                                                                                                                                                                                                                   |                                                                                      | 687.84    |            | 12,687.46          |
| 5575              | 4/27/17             | 5/3/17       | 4/1 - 4/30/17                 | Robert Stoudt (payroll 4/2 - 4/15)                                     | payroll - Stoudt                                                                                                                                                                                                                                                                                                                                                                 |                                                                                      | 1,363.06  |            | 11,324.40          |
| 5576              | 4/27/17             | 5/3/17       |                               | PPL Electric Utilities (Montour Preserve electric)                     | Montour Preserve                                                                                                                                                                                                                                                                                                                                                                 | DCNR Montour<br>Preserve grant                                                       | 363.48    |            | 10,960.92          |
| 5577              | 4/27/17             | 5/3/17       |                               | PPL Electric Utilities (Montour Preserve electric)                     | Montour Preserve                                                                                                                                                                                                                                                                                                                                                                 | DCNR Montour<br>Preserve grant                                                       | 678.75    |            | 10,282.17          |
| 5578              | 4/27/17             | 5/3/17       |                               | PPL Electric Utilities (Montour Preserve electric)                     | Montour Preserve                                                                                                                                                                                                                                                                                                                                                                 | DCNR Montour<br>Preserve grant                                                       | 43.02     |            | 10,239.15          |
| 5579              | 4/27/17             | 5/3/17       |                               | PPL Electric Utilities (Montour Preserve electric)                     | Montour Preserve                                                                                                                                                                                                                                                                                                                                                                 | DCNR Montour<br>Preserve grant                                                       | 37.98     |            | 10,201.17          |
| 5580              | 4/27/17             | 5/3/17       |                               | Tara Higgins (River Towns Half-Marathon refund)                        | River Towns Half-Marathon refund                                                                                                                                                                                                                                                                                                                                                 |                                                                                      | 55.00     |            | 10,146.17          |
| 5581              | 4/27/17             | 5/3/17       |                               | Susie Hill (Montour Preserve pavilion reservation refund)              | Montour Preserve pavilion reservation (refund)                                                                                                                                                                                                                                                                                                                                   |                                                                                      | 75.00     |            | 10,071.17          |
| 5582              | 4/27/17             | 5/3/17       |                               | PPL Electric Utilities (Hess Recreation Area)                          | Hess Recreation Area                                                                                                                                                                                                                                                                                                                                                             |                                                                                      | 90.56     |            | 9,980.61           |
| 5583              | 4/27/17             | 5/3/17       |                               | Ozark & Shultz (quarterly accounting and tax<br>preparation)           | accounting                                                                                                                                                                                                                                                                                                                                                                       |                                                                                      | 355.00    |            | 9,625.61           |
| deposit           | 4/27/17             | 5/3/17       | 4/1 - 4/30/17                 | deposit                                                                | \$290 Montour Preserve donations; \$1,000 Montour<br>Preserve pavilion reservations; \$4,715 River Towns<br>Half-Marathon registrations; \$400 River Towns Half-<br>Marathon sponsorships; \$50 Hess Field users' fee;<br>\$250 Humdinger sponsorship                                                                                                                            |                                                                                      |           | 6,705.00   | 16,330.61          |
| AP                | 4/30/17             | 5/3/17       |                               | EFTPS (quarterly federal payroll taxes)                                | payroll taxes                                                                                                                                                                                                                                                                                                                                                                    |                                                                                      | 73.47     |            | 16,257.14          |
| AP                | 4/30/17             | 5/3/17       |                               | PA Unemployment Compensation Fund                                      | payroll taxes                                                                                                                                                                                                                                                                                                                                                                    |                                                                                      | 481.28    |            | 15,775.86          |
| AP                | 4/30/17             | 5/3/17       |                               | Danville Area Earned Income Tax                                        | payroll taxes                                                                                                                                                                                                                                                                                                                                                                    |                                                                                      | 250.88    |            | 15,524.98          |