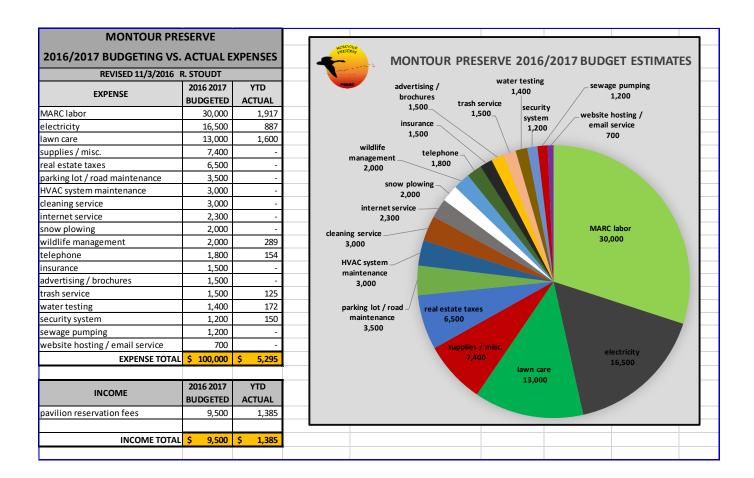

#### Montour Preserve

- o Goose Cove and Heron Cove restroom sewage pumping done 10/21
- Goose Cove and Heron Cove picnic areas and water systems were winterized on 11/1; water testing suspended through April 2017
- o Boat dock and fishing pier moved to winter storage on 11/2
- $\circ$  Preserve Environmental Education Center auditorium used as Anthony Twp. polling place on 11/7
- Montour County/MARC will receive \$200,000 in funding from the Commonwealth of PA for Montour Preserve operation and maintenance; funding has not yet been received and specific grant details remain unknown at this time