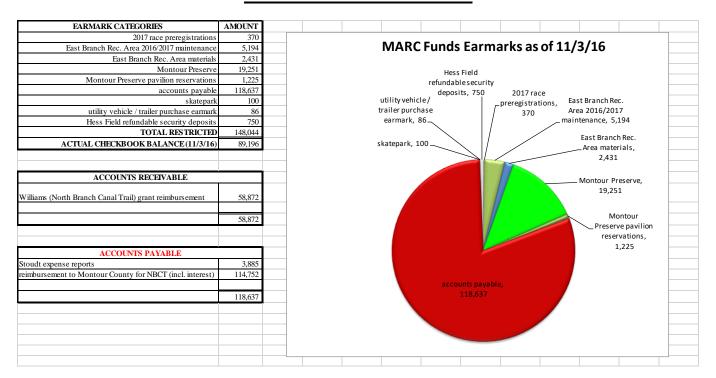

## **MARC FUND EARMARKS**

|                    | 2                               | 016 R                           | RIVE       | R TOV      | WNS        | RACI       | E SER        | RIES A            | ACCC                                             | UNT                          | ING (      | YTD         | )                |                                         |             |
|--------------------|---------------------------------|---------------------------------|------------|------------|------------|------------|--------------|-------------------|--------------------------------------------------|------------------------------|------------|-------------|------------------|-----------------------------------------|-------------|
|                    | INCOME/EXPENSE                  | 2015/2016<br>Awards<br>Ceremony | Humdinger  | Montour    |            |            | Old Forge 5k |                   | Montour<br>Preserve<br>Summer Heat<br>Trail Runs | Hopewell<br>Challenge<br>MTB | Chilli     | Robbins Run | Boneshaker<br>CX | River Towns<br>Race Series<br>(general) | TOTALS      |
| Æ                  | Racer Registration Fees         |                                 | 14,450.74  | 3,630.00   | 23,275.00  |            |              | 3,260.12          | 2,096.00                                         |                              | 4,635.00   | 1,510.00    |                  |                                         | 52,856.86   |
| INCOME             | Sponsorships                    |                                 | 90.91      | 90.91      | 90.91      | 90.91      | 2,259.82     | 590.91            | 90.91                                            | 90.91                        | 90.91      | 90.91       | 90.90            |                                         | 3,668.91    |
| Z                  | Commissioners' Grant            |                                 | 3,175.49   | 500.00     | 4,367.54   | -          | -            | 262.64            | 500.00                                           | 149.36                       | 500.00     | -           | 76.67            | 468.30                                  | 10,000.00   |
| EXPENSES<br>(GRANT | T-shirts/ Promotional           |                                 | (2,879.70) | (761.45)   | (4,214.25) |            |              | LI<br>L           | (500.00)                                         |                              | (1,529.50) |             | <u>r</u>         | ĒŪ.                                     | (9,884.90)  |
| ELIGIBLE)          | Advertising                     |                                 | (295.79)   | (284.80)   | (153.29)   |            | (100.00)     | (262.64)          | (434.80)                                         | (149.36)                     | (331.47)   | Eq.         | (76.67)          | (798.43)                                | (2,887.25)  |
|                    | Event Timing                    |                                 | (1,142.00) | (550.00)   | (1,506.00) |            |              |                   | (535.00)                                         |                              | (1,100.00) | (585.00)    |                  |                                         | (5,418.00)  |
|                    | MARC labor (Stoudt) w/taxes     | (338.37)                        | (1,921.04) | (1,244.31) | (2,002.90) | (1,719.11) | (764.05)     | 1,713.66)         | (616.70)                                         | (169.18)                     | (1,544.47) | (556.67)    | ≥ .              | (671.27)                                | (13,261.73) |
|                    | MARC labor (Beam) w/ taxes      | -                               | (343.88)   | (196.50)   | (550.20)   | -          | -            | (49.13)           | -                                                | -                            | (343.88)   | (117.90)    | 00               | 8 -                                     | (1,601.48)  |
|                    | MARC labor (Piatt) w/ taxes     | -                               | (422.24)   | (473.28)   | (612.48)   | (37.12)    | -            | (37.12)           | (259.84)                                         | -                            | (445.44)   | 2           | Ž.               | Ž ·                                     | (2,287.52)  |
|                    | Awards/Prizes                   | (328.38)                        | (1,823.13) | (302.85)   | (1,763.00) |            |              | 5                 | (314.27)                                         |                              | (892.18)   |             | G                | G                                       | (5,423.81)  |
| EXPENSES           | EMS / Fire Police Coverage      |                                 | -          |            | (350.00)   |            |              | <b>2</b> (150.00) |                                                  |                              | (150.00)   | Z           | 2                | Ž                                       | (650.00)    |
| PEN                | Food/Drink                      | (467.21)                        | (1,473.19) | (60.88)    | (1,119.41) |            |              | (582.83)          | (81.70)                                          |                              | lr         |             |                  | E                                       | (3,785.22)  |
| EX                 | Insurance                       |                                 | (355.00)   |            | (1,168.50) |            |              |                   |                                                  |                              | (488.00)   | J           |                  |                                         | (2,011.50)  |
|                    | Misc. Supplies & Fees           |                                 | (611.42)   |            | (2,069.47) | (54.77)    | (27.54)      | (220.65)          |                                                  |                              | 0,         | 0           |                  | (782.64)                                | (3,766.49)  |
|                    | Porta-Potties                   |                                 | (400.00)   | (250.00)   | (850.00)   |            |              | (350.00)          |                                                  |                              | ງລ         | 00          | 92               |                                         | (1,850.00)  |
|                    | Refunds                         |                                 | -          |            | (70.64)    |            |              | (65.00)           |                                                  |                              |            | (176.25)    | <b>S</b>         | <b>A</b>                                | (311.89)    |
|                    | Tent/ Equipment Rental          |                                 | (240.00)   |            | (487.12)   |            |              |                   |                                                  |                              |            |             |                  |                                         | (727.12)    |
|                    | Traffic Control (Flagger Force) |                                 | (594.24)   | ·          | (3,262.68) |            |              |                   |                                                  |                              |            |             |                  |                                         | (3,856.92)  |
|                    | NET PROFIT/LOSS                 | (1,133.96)                      | 5,215.52   | 96.84      | 7,553.51   | (1,720.09) | 1,368.23     | 682.65            | (55.40)                                          | (78.27)                      | (1,599.03) | 165.10      | 90.90            | (1,784.04)                              | 8,801.95    |