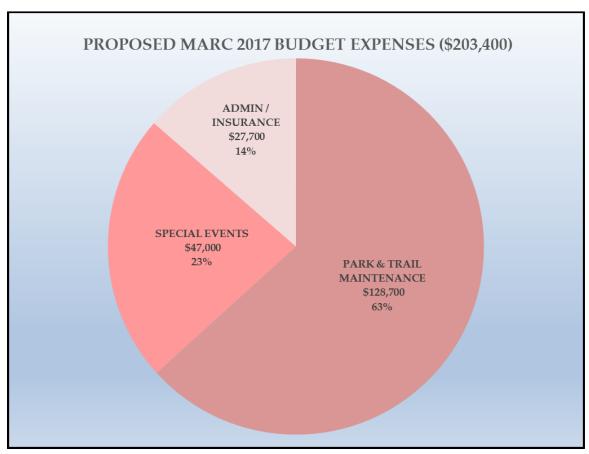

#### **Old Business**

- 2017 River Towns Race Series planning (page 21)
- 2017 budget (pages 22 & 23)