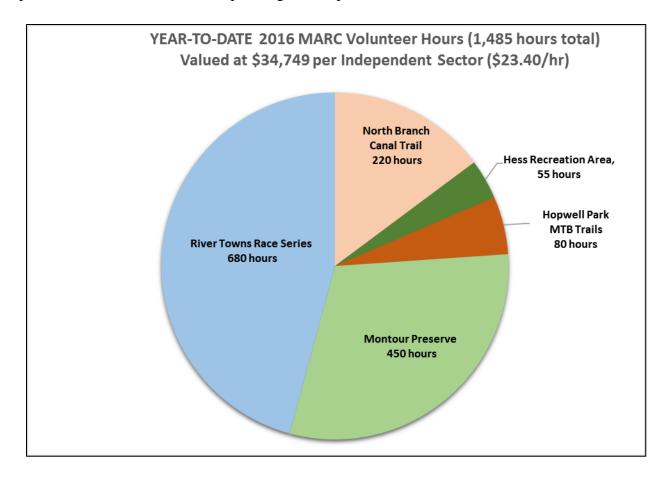

| \$40,000                                                                                                    | \$13,000                      | \$25,000                                                                                          | 000'5\$                                          | \$1,000                                        | \$15,500               | \$5,500                |                          | \$181,000                              |

#### **OTHER**

- MARC has received a \$500 contribution from Riverside Borough
- Stoudt was invited to attend the 11/7 Mahoning Township Planning Commission meeting to learn more about a proposed First Responders' Memorial Park being proposed in the township; Stoudt will provide assistance to the township as might be requested



#### **UPCOMING EVENTS AND MEETINGS**

- 12/12 MARC meeting
- 12/17 Boneshaker Cyclocross

# STOUDT OCTOBER EXPENSE REPORT (RECEIPTS TO BE PROVIDED DURING MEETING)

|                     | Expense Repo                                                             | rt                                                                                                  |             |
|---------------------|--------------------------------------------------------------------------|-----------------------------------------------------------------------------------------------------|-------------|
| Transaction<br>Date | Description                                                              | Account                                                                                             | Am