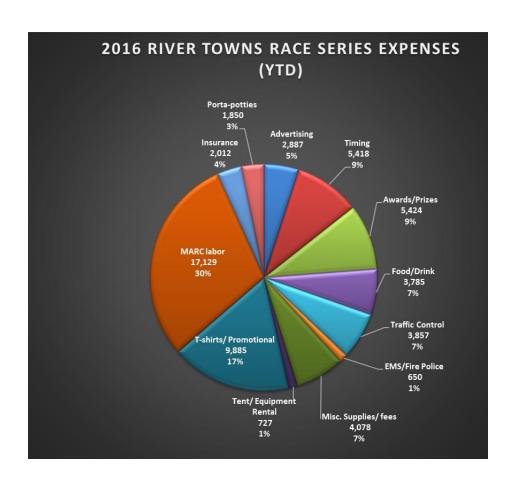

## **MARC FUND EARMARKS**

|                    | 2                               | 016 R                           | RIVE       | R TOV      | WNS        | RACI       | E SER        | RIES A            | ACCC                                             | UNT                          | ING (      | YTD         | )                |                                         |             |
|--------------------|---------------------------------|---------------------------------|------------|------------|------------|------------|--------------|-------------------|--------------------------------------------------|------------------------------|------------|-------------|------------------|-----------------------------------------|-------------|
|                    | INCOME/EXPENSE                  | 2015/2016<br>Awards<br>Ceremony | Humdinger  | Montour    |            |            | Old Forge 5k |                   | Montour<br>Preserve<br>Summer Heat<br>Trail Runs | Hopewell<br>Challenge<br>MTB | Chilli     | Robbins Run | Boneshaker<br>CX | River Towns<br>Race Series<br>(general) | TOTALS      |
| Æ                  | Racer Registration Fees         |                                 | 14,450.74  | 3,630.00   | 23,275.00  |            |              | 3,260.12          | 2,096.00                                         |                              | 4,635.00   | 1,510.00    |                  |                                         | 52,856.86   |
| INCOME             | Sponsorships                    |                                 | 90.91      | 90.91      | 90.91      | 90.91      | 2,259.82     | 590.91            | 90.91                                            | 90.91                        | 90.91      | 90.91       | 90.90            |                                         | 3,668.91    |
| Z                  | Commissioners' Grant            |                                 | 3,175.49   | 500.00     | 4,367.54   | -          | -            | 262.64            | 500.00                                           | 149.36                       | 500.00     | -           | 76.67            | 468.30                                  | 10,000.00   |
| EXPENSES<br>(GRANT | T-shirts/ Promotional           |                                 | (2,879.70) | (761.45)   | (4,214.25) |            |              | LI<br>L           | (500.00)                                         |                              | (1,529.50) |             | <u>r</u>         | ĒŪ.                                     | (9,884.90)  |
| ELIGIBLE)          | Advertising                     |                                 | (295.79)   | (284.80)   | (153.29)   |            | (100.00)     | (262.64)          | (434.80)                                         | (149.36)                     | (331.47)   | Eq.         | (76.67)          | (798.43)                                | (2,887.25)  |
|                    | Event Timing                    |                                 | (1,142.00) | (550.00)   | (1,506.00) |            |              |                   | (535.00)                                         |                              | (1,100.00) | (585.00)    |                  |                                         | (5,418.00)  |
|                    | MARC labor (Stoudt) w/taxes     | (338.37)                        | (1,921.04) | (1,244.31) | (2,002.90) | (1,719.11) | (764.05)     | 1,713.66)         | (616.70)                                         | (169.18)                     | (1,544.47) | (556.67)    | ≥ .              | (671.27)                                | (13,261.73) |
|                    | MARC labor (Beam) w/ taxes      | -                               | (343.88)   | (196.50)   | (550.20)   | -          | -            | (49.13)           | -                                                | -                            | (343.88)   | (117.90)    | 00               | 8 -                                     | (1,601.48)  |
|                    | MARC labor (Piatt) w/ taxes     | -                               | (422.24)   | (473.28)   | (612.48)   | (37.12)    | -            | (37.12)           | (259.84)                                         | -                            | (445.44)   | 2           | Ž.               | Ž ·                                     | (2,287.52)  |
|                    | Awards/Prizes                   | (328.38)                        | (1,823.13) | (302.85)   | (1,763.00) |            |              | 5                 | (314.27)                                         |                              | (892.18)   |             | G                | G                                       | (5,423.81)  |
| EXPENSES           | EMS / Fire Police Coverage      |                                 | -          |            | (350.00)   |            |              | <b>2</b> (150.00) |                                                  |                              | (150.00)   | Z           | 2                | Ž                                       | (650.00)    |
| PEN                | Food/Drink                      | (467.21)                        | (1,473.19) | (60.88)    | (1,119.41) |            |              | (582.83)          | (81.70)                                          |                              | lr         |             |                  | E                                       | (3,785.22)  |
| EX                 | Insurance                       |                                 | (355.00)   |            | (1,168.50) |            |              |                   |                                                  |                              | (488.00)   | J           |                  |                                         | (2,011.50)  |
|                    | Misc. Supplies & Fees           |                                 | (611.42)   |            | (2,069.47) | (54.77)    | (27.54)      | (220.65)          |                                                  |                              | 0,         | 0           |                  | (782.64)                                | (3,766.49)  |
|                    | Porta-Potties                   |                                 | (400.00)   | (250.00)   | (850.00)   |            |              | (350.00)          |                                                  |                              | ງລ         | 00          | 92               |                                         | (1,850.00)  |
|                    | Refunds                         |                                 | -          |            | (70.64)    |            |              | (65.00)           |                                                  |                              |            | (176.25)    | <b>S</b>         | <b>A</b>                                | (311.89)    |
|                    | Tent/ Equipment Rental          |                                 | (240.00)   |            | (487.12)   |            |              |                   |                                                  |                              |            |             |                  |                                         | (727.12)    |
|                    | Traffic Control (Flagger Force) |                                 | (594.24)   | ·          | (3,262.68) |            |              |                   |                                                  |                              |            |             |                  |                                         | (3,856.92)  |
|                    | NET PROFIT/LOSS                 | (1,133.96)                      | 5,215.52   | 96.84      | 7,553.51   | (1,720.09) | 1,368.23     | 682.65            | (55.40)                                          | (78.27)                      | (1,599.03) | 165.10      | 90.90            | (1,784.04)                              | 8,801.95    |