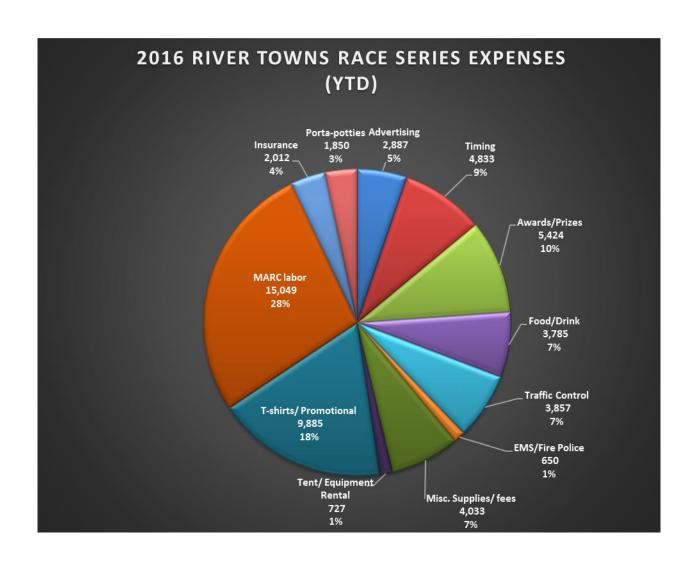

## **MARC FUND EARMARKS**

|                    |                                 | 201                             | 16 RIV     | ER TO                                             | OWNS                         | RAC                     | E SER        | IES A                           | CCOU                                             | NTIN                         | G (YT               | <b>D</b> )  |                  |                                         |             |
|--------------------|---------------------------------|---------------------------------|------------|---------------------------------------------------|------------------------------|-------------------------|--------------|---------------------------------|--------------------------------------------------|------------------------------|---------------------|-------------|------------------|-----------------------------------------|-------------|
|                    | INCOME/EXPENSE                  | 2015/2016<br>Awards<br>Ceremony | Humdinger  | Montour<br>Preserve<br>Spring Fever<br>Trail Runs | River Towns<br>Half Marathon | World's End<br>50k/100k | Old Forge 5k | Montour 24<br>Endurance<br>Runs | Montour<br>Preserve<br>Summer Heat<br>Trail Runs | Hopewell<br>Challenge<br>MTB | Chilli<br>Challenge | Robbins Run | Boneshaker<br>CX | River Towns<br>Race Series<br>(general) | TOTALS      |
| Æ                  | Racer Registration Fees         |                                 | 14,450.74  | 3,630.00                                          | 23,275.00                    |                         |              | 3,260.12                        | 2,096.00                                         |                              | 4,045.00            | 785.00      |                  |                                         | 51,541.86   |
| INCOME             | Sponsorships                    |                                 | 90.91      | 90.91                                             | 90.91                        | 90.91                   | 2,259.82     | 590.91                          | 90.91                                            | 90.91                        | 90.91               | 90.91       | 90.90            |                                         | 3,668.91    |
| Z                  | Commissioners' Grant            |                                 | 3,175.49   | 500.00                                            | 4,367.54                     | •                       | -            | 262.64                          | 500.00                                           | 149.36                       | 500.00              | -           | 76.67            | 468.30                                  | 10,000.00   |
| EXPENSES<br>(GRANT | T-shirts/ Promotional           |                                 | (2,879.70) | (761.45)                                          | (4,214.25)                   |                         |              | F                               | (500.00)                                         |                              | (1,529.50)          | FF          | F                |                                         | (9,884.90)  |
| ELIGIBLE)          | Advertising                     |                                 | (295.79)   | (284.80)                                          | (153.29)                     |                         | (100.00)     | (262.64)                        | (434.80)                                         | (149.36)                     | (331.47)            | FJ          | (76.67)          | (798.43)                                | (2,887.25)  |
|                    | Event Timing                    |                                 | (1,142.00) | (550.00)                                          | (1,506.00)                   |                         |              |                                 | (535.00)                                         |                              | (1,100.00)          |             | <u>a</u>         |                                         | (4,833.00)  |
|                    | MARC labor (Stoudt)             | (310.00)                        | (1,760.00) | (1,140.00)                                        | (1,835.00)                   | (1,575.00)              | (700.00)     | (1,550.00)                      | (565.00)                                         | (155.00)                     | (1,415.00)          | (145.00)    | ≥ .              | (445.00)                                | (11,595.00) |
|                    | MARC labor (Beam)               | -                               | (315.00)   | (180.00)                                          | (504.00)                     |                         | -            | (45.00)                         | -                                                | -                            | (315.00)            | 03          | 02               | -                                       | (1,359.00)  |
|                    | MARC labor (Piatt)              | -                               | (386.75)   | (433.50)                                          | (561.00)                     | (34.00)                 | -            | (34.00)                         | (238.00)                                         | -                            | (408.00)            | ž.          | ·                | -                                       | (2,095.25)  |
|                    | Awards/Prizes                   | (328.38)                        | (1,823.13) | (302.85)                                          | (1,763.00)                   |                         |              | ] (5                            | (314.27)                                         |                              | (892.18)            | G           | 9                |                                         | (5,423.81)  |
| SES                | EMS / Fire Police Coverage      |                                 | -          |                                                   | (350.00)                     |                         |              | (150.00)                        |                                                  |                              | (150.00)            | 2           | 2                |                                         | (650.00)    |
| EXPENSES           | Food/Drink                      | (467.21)                        | (1,473.19) | (60.88)                                           | (1,119.41)                   |                         |              | (582.83)                        | (81.70)                                          |                              |                     |             | 1                |                                         | (3,785.22)  |
| EX                 | Insurance                       |                                 | (355.00)   |                                                   | (1,168.50)                   | _                       |              | Š                               |                                                  |                              | (488.00)            | 5           | S.               |                                         | (2,011.50)  |
|                    | Misc. Supplies & Fees           |                                 | (611.42)   |                                                   | (2,069.47)                   | (54.77)                 | (27.54)      | (220.65)                        |                                                  |                              | Ō                   | Ō           | Ō                | (782.64)                                | (3,766.49)  |
|                    | Porta-Potties                   |                                 | (400.00)   | (250.00)                                          | (850.00)                     |                         |              | (350.00)                        |                                                  |                              |                     | 99          | ))j              |                                         | (1,850.00)  |
|                    | Refunds                         |                                 | -          |                                                   | (70.64)                      |                         |              | (65.00)                         |                                                  |                              | <b>A</b>            | (131.25)    | $\forall$        |                                         | (266.89)    |
|                    | Tent/ Equipment Rental          |                                 | (240.00)   |                                                   | (487.12)                     |                         |              |                                 |                                                  |                              |                     |             |                  |                                         | (727.12)    |
|                    | Traffic Control (Flagger Force) |                                 | (594.24)   |                                                   | (3,262.68)                   |                         |              |                                 |                                                  |                              | ·                   |             |                  |                                         | (3,856.92)  |
|                    | NET PROFIT/LOSS                 | (1,105.59)                      | 5,440.92   | 257.43                                            | 7,819.09                     | (1,572.86)              | 1,432.28     | 853.55                          | 18.14                                            | (64.09)                      | (1,993.24)          | 599.66      | 90.90            | (1,557.77)                              | 10,218.42   |