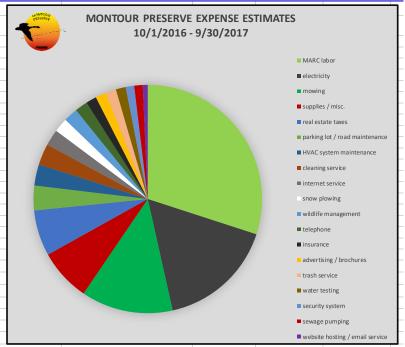

| MONTOUR PRESERVE                |         |            |
|---------------------------------|---------|------------|
| 2016 - 2017 EXPENSE ESTIMAT     | TES     |            |
|                                 | LJ      |            |
| REVISED 10/4/2016 R. STOUDT     |         |            |
| EXPENSE                         |         | AMOUNT     |
| MARC labor                      |         | 30,000     |
| electricity                     |         | 16,500     |
| mowing                          |         | 13,000     |
| supplies / misc.                |         | 7,400      |
| real estate taxes               |         | 6,500      |
| parking lot / road maintenance  |         | 3,500      |
| HVAC system maintenance         |         | 3,000      |
| cleaning service                |         | 3,000      |
| internet service                |         | 2,300      |
| snow plowing                    |         | 2,000      |
| wildlife management             |         | 2,000      |
| telephone                       |         | 1,800      |
| insurance                       |         | 1,500      |
| advertising / brochures         |         | 1,500      |
| trash service                   |         | 1,500      |
| water testing                   |         | 1,400      |
| security system                 |         | 1,200      |
| sewage pumping                  |         | 1,200      |
| website hosting / email service |         | 700        |
| EXPENSE TO                      | OTAL \$ | 100,000    |
| INCOME                          |         | AMOUNT     |
|                                 |         |            |
| pavilion reservation fees       | \$      | 9,500.00   |
| donations                       | \$ STAL | 90,500.00  |
| INCOME TO                       | JIAL Ş  | 100,000.00 |