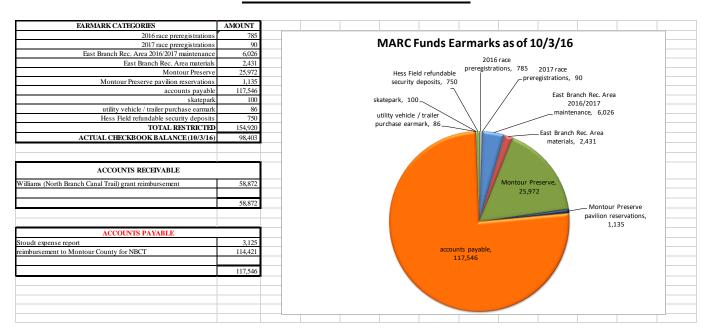

## **MARC FUND EARMARKS**

|                    |                                 | 201                             | 16 RIV     | ER TO                                             | OWNS                         | RAC                     | E SER        | IES A                           | CCOU                                             | NTIN                         | G (YT               | <b>D</b> )  |                  |                                         |             |
|--------------------|---------------------------------|---------------------------------|------------|---------------------------------------------------|------------------------------|-------------------------|--------------|---------------------------------|--------------------------------------------------|------------------------------|---------------------|-------------|------------------|-----------------------------------------|-------------|
|                    | INCOME/EXPENSE                  | 2015/2016<br>Awards<br>Ceremony | Humdinger  | Montour<br>Preserve<br>Spring Fever<br>Trail Runs | River Towns<br>Half Marathon | World's End<br>50k/100k | Old Forge 5k | Montour 24<br>Endurance<br>Runs | Montour<br>Preserve<br>Summer Heat<br>Trail Runs | Hopewell<br>Challenge<br>MTB | Chilli<br>Challenge | Robbins Run | Boneshaker<br>CX | River Towns<br>Race Series<br>(general) | TOTALS      |
| Æ                  | Racer Registration Fees         |                                 | 14,450.74  | 3,630.00                                          | 23,275.00                    |                         |              | 3,260.12                        | 2,096.00                                         |                              | 4,045.00            | 785.00      |                  |                                         | 51,541.86   |
| INCOME             | Sponsorships                    |                                 | 90.91      | 90.91                                             | 90.91                        | 90.91                   | 2,259.82     | 590.91                          | 90.91                                            | 90.91                        | 90.91               | 90.91       | 90.90            |                                         | 3,668.91    |
| Z                  | Commissioners' Grant            |                                 | 3,175.49   | 500.00                                            | 4,367.54                     | •                       | -            | 262.64                          | 500.00                                           | 149.36                       | 500.00              | -           | 76.67            | 468.30                                  | 10,000.00   |
| EXPENSES<br>(GRANT | T-shirts/ Promotional           |                                 | (2,879.70) | (761.45)                                          | (4,214.25)                   |                         |              | F                               | (500.00)                                         |                              | (1,529.50)          | FF          | F                |                                         | (9,884.90)  |
| ELIGIBLE)          | Advertising                     |                                 | (295.79)   | (284.80)                                          | (153.29)                     |                         | (100.00)     | (262.64)                        | (434.80)                                         | (149.36)                     | (331.47)            | FJ          | (76.67)          | (798.43)                                | (2,887.25)  |
|                    | Event Timing                    |                                 | (1,142.00) | (550.00)                                          | (1,506.00)                   |                         |              |                                 | (535.00)                                         |                              | (1,100.00)          |             | <u>a</u>         |                                         | (4,833.00)  |
|                    | MARC labor (Stoudt)             | (310.00)                        | (1,760.00) | (1,140.00)                                        | (1,835.00)                   | (1,575.00)              | (700.00)     | (1,550.00)                      | (565.00)                                         | (155.00)                     | (1,415.00)          | (145.00)    | ≥ .              | (445.00)                                | (11,595.00) |
|                    | MARC labor (Beam)               | -                               | (315.00)   | (180.00)                                          | (504.00)                     |                         | -            | (45.00)                         | -                                                | -                            | (315.00)            | 03          | 02               | -                                       | (1,359.00)  |
|                    | MARC labor (Piatt)              | -                               | (386.75)   | (433.50)                                          | (561.00)                     | (34.00)                 | -            | (34.00)                         | (238.00)                                         | -                            | (408.00)            | ž.          | ·                | -                                       | (2,095.25)  |
|                    | Awards/Prizes                   | (328.38)                        | (1,823.13) | (302.85)                                          | (1,763.00)                   |                         |              | ] (5                            | (314.27)                                         |                              | (892.18)            | G           | 9                |                                         | (5,423.81)  |
| SES                | EMS / Fire Police Coverage      |                                 | -          |                                                   | (350.00)                     |                         |              | (150.00)                        |                                                  |                              | (150.00)            | 2           | 2                |                                         | (650.00)    |
| EXPENSES           | Food/Drink                      | (467.21)                        | (1,473.19) | (60.88)                                           | (1,119.41)                   |                         |              | (582.83)                        | (81.70)                                          |                              |                     |             | 1                |                                         | (3,785.22)  |
| EX                 | Insurance                       |                                 | (355.00)   |                                                   | (1,168.50)                   | _                       |              | Š                               |                                                  |                              | (488.00)            | 5           | S.               |                                         | (2,011.50)  |
|                    | Misc. Supplies & Fees           |                                 | (611.42)   |                                                   | (2,069.47)                   | (54.77)                 | (27.54)      | (220.65)                        |                                                  |                              | Ō                   | Ō           | Ō                | (782.64)                                | (3,766.49)  |
|                    | Porta-Potties                   |                                 | (400.00)   | (250.00)                                          | (850.00)                     |                         |              | (350.00)                        |                                                  |                              |                     | 99          | ))j              |                                         | (1,850.00)  |
|                    | Refunds                         |                                 | -          |                                                   | (70.64)                      |                         |              | (65.00)                         |                                                  |                              | <b>A</b>            | (131.25)    | $\forall$        |                                         | (266.89)    |
|                    | Tent/ Equipment Rental          |                                 | (240.00)   |                                                   | (487.12)                     |                         |              |                                 |                                                  |                              |                     |             |                  |                                         | (727.12)    |
|                    | Traffic Control (Flagger Force) |                                 | (594.24)   |                                                   | (3,262.68)                   |                         |              |                                 |                                                  |                              | ·                   |             |                  |                                         | (3,856.92)  |
|                    | NET PROFIT/LOSS                 | (1,105.59)                      | 5,440.92   | 257.43                                            | 7,819.09                     | (1,572.86)              | 1,432.28     | 853.55                          | 18.14                                            | (64.09)                      | (1,993.24)          | 599.66      | 90.90            | (1,557.77)                              | 10,218.42   |