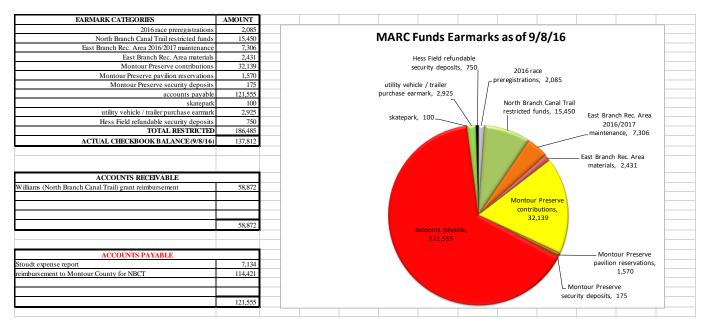

| 446.0                                                                         |

### MARC FUND EARMARKS



|                    |                                 | 201                             | l6 RIV     | ER TO                                             | OWNS                         | RAC                     | E SER        | IES A                           | C    | COU                                             | N'       | <b>FIN</b>               | G (YT               | D)          |     |               |                                         |             |
|--------------------|---------------------------------|---------------------------------|------------|---------------------------------------------------|------------------------------|-------------------------|--------------|---------------------------------|------|-------------------------------------------------|---------