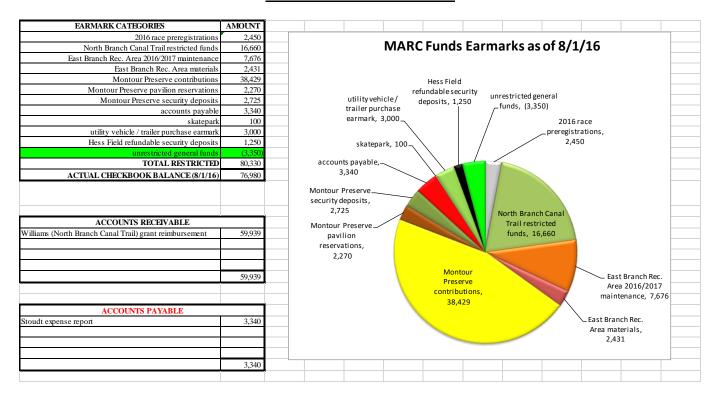

## **MARC FUND EARMARKS**

|                    | 2                               | 016 F                           | RIVEI      | R TOV                                             | WNS                             | RACI                    | E SER        | RIES A                          | ACCC                                             | UNT                          | ING (               | (YTD)       | )                |                                         |            |
|--------------------|---------------------------------|---------------------------------|------------|---------------------------------------------------|---------------------------------|-------------------------|--------------|---------------------------------|--------------------------------------------------|------------------------------|---------------------|-------------|------------------|-----------------------------------------|------------|
|                    | INCOME/EXPENSE                  | 2015/2016<br>Awards<br>Ceremony | Humdinger  | Montour<br>Preserve<br>Spring Fever<br>Trail Runs | River Towns<br>Half<br>Marathon | World's End<br>50k/100k | Old Forge 5k | Montour 24<br>Endurance<br>Runs | Montour<br>Preserve<br>Summer Heat<br>Trail Runs | Hopewell<br>Challenge<br>MTB | Chilli<br>Challenge | Robbins Run | Boneshaker<br>CX | River Towns<br>Race Series<br>(general) | TOTALS     |
| 員                  | Racer Registration Fees         |                                 | 14,450.74  | 3,630.00                                          | 23,275.00                       |                         |              |                                 | 1,290.00                                         |                              | 825.00              | 335.00      |                  |                                         | 43,805.74  |
| INCOME             | Sponsorships                    |                                 | 90.91      | 90.91                                             | 90.91                           | 90.91                   | 90.91        | 90.91                           | 90.91                                            | 90.91                        | 90.91               | 90.91       | 90.90            |                                         | 1,000.00   |
| Z                  | Commissioners' Grant            |                                 | 3,145.15   | 1,046.25                                          | 4,367.54                        | -                       | 65.99        | 262.64                          | 284.80                                           | 47.70                        | 229.80              | -           | -                | 682.45                                  | 10,132.32  |
| EXPENSES<br>(GRANT | T-shirts/ Promotional           |                                 | (2,879.70) | (761.45)                                          | (4,214.25)                      |                         |              |                                 |                                                  |                              |                     |             |                  |                                         | (7,855.40) |
| ELIGIBLE)          | Advertising                     |                                 | (265.45)   | (284.80)                                          | (153.29)                        |                         | (100.00)     | (262.64)                        | (284.80)                                         | (47.70)                      | (229.80)            |             |                  | (682.45)                                | (2,310.93) |
|                    | Event Timing                    |                                 | (1,142.00) | (550.00)                                          | (1,506.00)                      |                         |              |                                 |                                                  |                              |                     |             |                  |                                         | (3,198.00) |
|                    | MARC labor (Stoudt)             | (310.00)                        | (1,670.00) | (1,140.00)                                        | (1,765.00)                      | (1,575.00)              | (680.00)     | (1,470.00)                      | (130.00)                                         | -                            | (185.00)            | (55.00)     | -                | (435.00)                                | (9,415.00) |
|                    | MARC labor (Beam)               | -                               | (315.00)   | (180.00)                                          | (504.00)                        | -                       | -            | (45.00)                         | -                                                | -                            | -                   | -           | -                | -                                       | (1,044.00) |
|                    | MARC labor (Piatt)              | -                               | (386.75)   | (433.50)                                          | (561.00)                        | (34.00)                 | -            | (34.00)                         | -                                                | -                            | -                   | -           | -                | -                                       | (1,449.25) |
|                    | Awards/Prizes                   | (328.38)                        | (1,823.13) | (302.85)                                          | (1,763.00)                      |                         |              |                                 |                                                  |                              |                     |             |                  |                                         | (4,217.36) |
| EXPENSES           | EMS / Fire Police Coverage      |                                 | -          |                                                   | (350.00)                        |                         |              |                                 |                                                  |                              |                     |             |                  |                                         | (350.00)   |
| PEN                | Food/Drink                      | (467.21)                        | (1,473.19) | (60.88)                                           | (1,119.41)                      |                         |              |                                 |                                                  |                              |                     |             |                  |                                         | (3,120.69) |
| EX                 | Insurance                       |                                 | (355.00)   |                                                   | (1,168.50)                      |                         |              |                                 |                                                  |                              | (488.00)            |             |                  |                                         | (2,011.50) |
|                    | Misc. Supplies & Fees           |                                 | (611.42)   |                                                   | (2,069.47)                      | (54.77)                 | (27.54)      |                                 |                                                  |                              |                     |             |                  | (728.00)                                | (3,491.20) |
|                    | Porta-Potties                   |                                 | (400.00)   | (250.00)                                          | (850.00)                        |                         |              |                                 |                                                  |                              |                     |             |                  |                                         | (1,500.00) |
|                    | Refunds                         |                                 | -          |                                                   | (70.64)                         |                         |              | (65.00)                         |                                                  |                              |                     | (131.25)    |                  |                                         | (266.89)   |
|                    | Tent/ Equipment Rental          |                                 | (240.00)   |                                                   | (487.12)                        |                         |              |                                 |                                                  |                              |                     |             |                  |                                         | (727.12)   |
|                    | Traffic Control (Flagger Force) |                                 | (594.24)   |                                                   | (3,262.68)                      |                         |              |                                 |                                                  |                              |                     |             |                  |                                         | (3,856.92) |
|                    | NET PROFIT/LOSS                 | (1,105.59)                      | 5,530.92   | 803.68                                            | 7,889.09                        | (1,572.86)              | (650.64)     | (1,523.09)                      | 1,250.91                                         | 90.91                        | 242.91              | 239.66      | 90.90            | (1,163.00)                              | 10,123.80  |