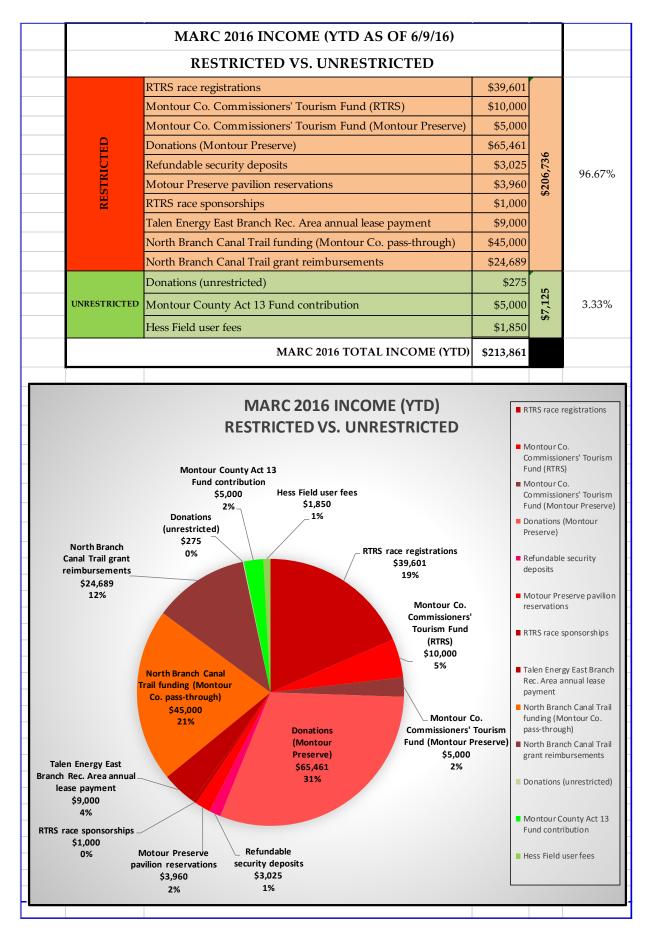

| b:13 PM<br>06/10/16<br>Accrual Basis | Montour Area Recreation Co<br>Statement of Financial A<br>May 2016                                                                                  |                                                   |        |
|--------------------------------------|-----------------------------------------------------------------------------------------------------------------------------------------------------|---------------------------------------------------|--------|
|                                      |                                                                                                                                                     | May 16                                            |        |
|                                      | Ordinary Income/Expense                                                                                                                             |                                                   |        |
|                                      | Income<br>Donations Received<br>Montour Preserve Donations<br>Donations Received - Other                                                            | 2.903.00<br>100.00                                |        |
|                                      | Total Donations Received                                                                                                                            | 3,003.00                                          |        |
|                                      | Field User Fees<br>Grants<br>Act 13-Gas & Oil Impact Grant<br>County Tourism Grant -RTRS                                                            | 275.00<br>30,844.00<br>180.07                     |        |
|                                      | PPL Recreation Grant                                                                                                                                | 829.91                                            |        |
|                                      | Total Grants                                                                                                                                        | 31,853.98                                         |        |
|                                      | River Town Race Series<br>Event Sponsorship<br>River Town Race Series - Other                                                                       | 467.82<br>21,925.00                               |        |
|                                      | Total River Town Race Series                                                                                                                        | 22,392.82                                         |        |
|                                      | Total income                                                                                                                                        | 57,524.80                                         |        |
|                                      | Gross Profit                                                                                                                                        | 57,524.80                                         |        |
|                                      | Administrative/Overhead<br>Dues & Subscriptions<br>Legal Notices<br>Payroll Taxes<br>Wages & Salaries                                               | 367.79<br>244.43<br>1,178.73<br>13,085.00         |        |
|                                      | Total Administrative/Overhead                                                                                                                       | 14,883.95                                         |        |
|                                      | Montour Preserve<br>Park & Trail Maintenance<br>General -Tools & Supplies<br>Hess Recreation Area<br>PPL - EBRA<br>Park & Trail Maintenance - Other | 3,834.36<br>59.33<br>885.00<br>752.12<br>2,498.31 |        |
|                                      | Total Park & Trail Maintenance                                                                                                                      | 4.194.76                                          |        |
|                                      | Projects<br>North Branch Canal Trail                                                                                                                | 23,312.55                                         |        |
|                                      | Total Projects                                                                                                                                      | 23,312.55                                         |        |
|                                      | Special Events<br>Other Events<br>RTRS                                                                                                              | 266.76<br>12,781.06                               |        |
|                                      | Total Special Events                                                                                                                                | 13,047.82                                         |        |
|                                      | Total Expense                                                                                                                                       | 59,273.46                                         |        |
|                                      | Net Ordinary Income                                                                                                                                 | -1,748.66                                         |        |
|                                      | Net Income                                                                                                                                          | -1,748.66                                         |        |
|                                      |                                                                                                                                                     |                                                   |        |
| See Accountant's Repo                |                                                                                                                                                     |                                                   | Page 1 |