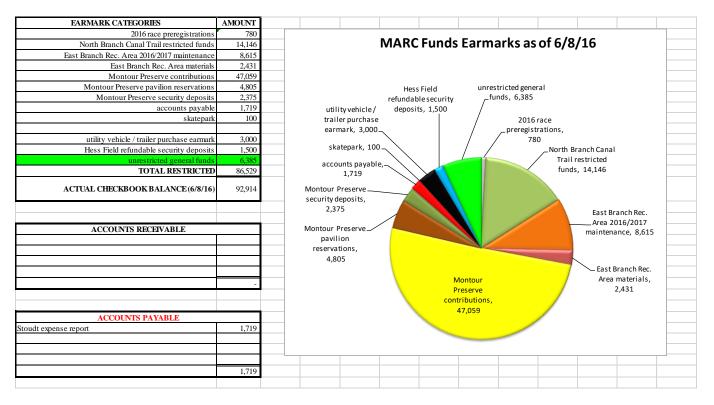

| 3:13 PM       | Montour Area Recreation Con                                 |                        |  |
|---------------|-------------------------------------------------------------|------------------------|--|
| 06/10/16      | Statement of Financial Ac                                   |                        |  |
| Accrual Basis | January through May 2010                                    | 5                      |  |
|               |                                                             | Jan - May 16           |  |
|               | Ordinary Income/Expense                                     |                        |  |
|               | Income<br>Donations Received                                |                        |  |
|               | Montour Preserve Donations                                  | 10.260.98              |  |
|               | Donations Received - Other                                  | 225.00                 |  |
|               | Total Donations Received                                    | 10,485.98              |  |
|               | Field User Fees                                             | 1,850.00               |  |
|               | Grants                                                      |                        |  |
|               | Act 13-Gas & Oil Impact Grant<br>County Tourism Grant -RTRS | 30,844.00<br>10,000.00 |  |
|               | Greenway Sign Grants/Reimbursem                             | 5,000.00               |  |
|               | NBCT -Grants/Reimbursement                                  | 19,688.97              |  |
|               | PPL Recreation Grant                                        | 1,071.68               |  |
|               | Total Grants                                                | 66,604,63              |  |
|               | River Town Race Series                                      |                        |  |
|               | Event Sponsorship                                           | 792.64                 |  |
|               | River Town Race Series - Other                              | 41,450.74              |  |
|               | Total River Town Race Series                                | 42,243.38              |  |
|               | Total Income                                                | 121,183.99             |  |
|               | Gross Profit                                                | 121,183.99             |  |
|               | Expense                                                     |                        |  |
|               | Administrative/Overhead                                     | 858.79                 |  |
|               | Dues & Subscriptions<br>Legal Notices                       | 1,780,72               |  |
|               | Miscellaneous                                               | 733.34                 |  |
|               | Office Expense                                              | 884.24                 |  |
|               | Payroll Taxes                                               | 3,298.14               |  |
|               | Professional Fees                                           | 5.100.00               |  |
|               | Wages & Salaries                                            | 34,266.48              |  |
|               | Total Administrative/Overhead                               | 46,921.71              |  |
|               | Montour Preserve                                            | 16,499.30              |  |
|               | Park & Trail Maintenance<br>General -Tools & Supplies       | 212.52                 |  |
|               | Hess Recreation Area                                        | 1,523,73               |  |
|               | PPL - EBRA                                                  | 852.12                 |  |
|               | Park & Trail Maintenance - Other                            | 2,498.31               |  |
|               | Total Park & Trail Maintenance                              | 5,086.68               |  |
|               | Projects<br>North Branch Canal Trail                        | 23,312.55              |  |
|               | Total Projects                                              | 23,312.55              |  |
|               |                                                             |                        |  |
|               | Reconciliation Discrepancies<br>Special Events              | 0.00                   |  |
|               | Other Events                                                | 266.76                 |  |
|               | RTRS                                                        | 31,473.17              |  |
|               | Total Special Events                                        | 31,739.93              |  |
|               | Total Expense                                               | 123,560.17             |  |
|               | Net Ordinary Income                                         | -2,376.18              |  |
|               | Net Income                                                  | -2,376.18              |  |
|               |                                                             |                        |  |
|               |                                                             |                        |  |