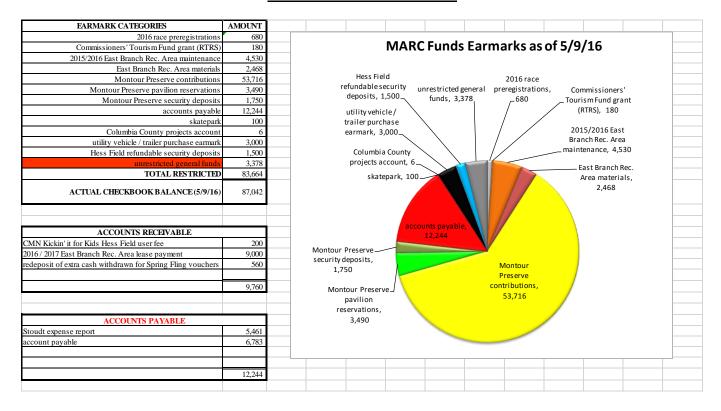

04/30/16 5181 PPL Electric Utilities (Montour Preserve electric) 47.47 04/30/16 5182 PPL Electric Utilities (Montour Preserve electric) \$ 843.59 04/30/16 5183 Tiara Ward (refund of Montour Preserve pavilion security deposit) \$ 50.00 \$ 04/30/16 5184 Press Enterprise (North Branch Canal Trail bid advertising) 61.18 \$ 04/30/16 5185 The Daily Item (North Branch Canal Trail bid advertising) 160.75 Ozark & Shultz Accounting (Q1 2016 accounting and tax prep and \$ 525.00 04/30/16 5186 accounting reformatting) 04/30/16 5187 ALS Group USA (Montour Preserve water testing) \$ 172.00 automatic 05/02/16 PA UC Fund \$ 467.68 payment automatic \$ 05/02/16 Danville Area Earned Income 259.47 navment automatic \$ 05/02/16 EFTPS (940 deposit) 70.11 payment **TOTAL** 6,223.85

### **MARC FUND EARMARKS**



### **ASSISTANT DIRECTOR'S REPORT**

Jon and Bob met with Michele Richards, Director of the Pennsylvania Master Naturalist's Program to discuss the possibility of using Montour Preserve for a local training program in 2017 and having Jon organize the course with funding from a grant. Jon was present at a meeting with DCNR representatives to assist in a discussion about the future of Montour Preserve. Jon has offered four public programs in the past month: two bird walks, a spring wildflower walk and a special Earth Day walk. A total of 28 people attended the programs. Jon also provided educational programs for Bloomsburg Christian School and Danville Primary School at Montour Preserve and assisted with Nature Day for the first-graders at G.C. Hartman Elementary School in Southern Columbi