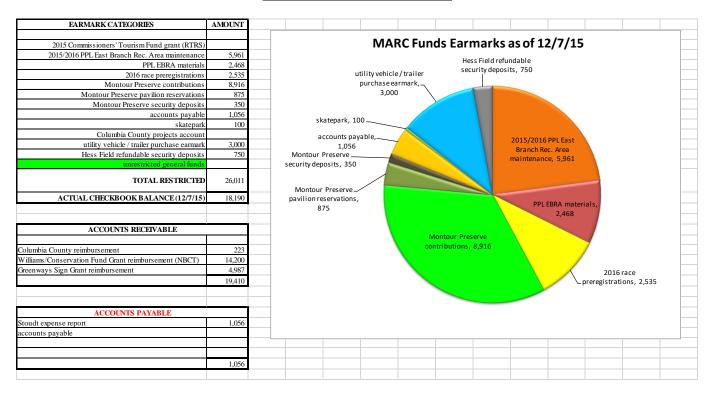

## **MARC FUND EARMARKS**

|                    |                                 |                                 |            |            | 20                      | )15         |              |                                 |                     |         |                                         |             |
|--------------------|---------------------------------|---------------------------------|------------|------------|-------------------------|-------------|--------------|---------------------------------|---------------------|---------|-----------------------------------------|-------------|
|                    | INCOME/EXPENSE                  | 2014/2015<br>Awards<br>Ceremony | Humdinger  | Marathon   | World's End<br>50k/100k | Robbins Run | Old Forge 5k | Montour 24<br>Endurance<br>Runs | Chilli<br>Challenge | DACC 5k | River Towns<br>Race Series<br>(general) | TOTALS      |
| ₽                  | Racer Registration Fees         | -                               | 13,455.00  | 28,774.00  |                         | 2,705.00    |              | 11,147.75                       |                     |         |                                         | 56,081.75   |
| INCOME             | Sponsorships                    | -                               | 143.00     | 143.00     | 143.00                  | 143.00      | 1,598.18     | 1,143.00                        |                     | 142.00  |                                         | 3,455.18    |
| Z                  | Commissioners' Grant            | -                               | 4,774.84   | 5,608.80   |                         | 800.00      |              | 2,557.02                        |                     |         | 1,259.34                                | 15,000.00   |
| EXPENSES<br>(GRANT | T-shirts/ Promotional           | -                               | (3,437.80) | (4,454.30) |                         | (1,409.50)  |              | (1,820.96)                      |                     |         |                                         | (11,122.56) |
| ELIGIBLE)          | Advertising                     | -                               | (1,337.04) | (1,154.50) |                         |             |              | (1,477.06)                      |                     | (90.47) | (1,366.97)                              | (5,426.04)  |
|                    | Event Timing                    | -                               | (1,148.00) | (1,881.00) |                         | (600.00)    |              | (1,500.00)                      |                     |         |                                         | (5,129.00)  |
|                    | MARC labor (Stoudt)             | (478.50)                        | (2,316.38) | (3,887.81) | (777.56)                | (804.75)    | (424.13)     | (1,549.69)                      | (59.81)             |         | (1,914.00)                              | (12,212.63) |
|                    | MARC labor (Beam)               | -                               | (180.00)   | (711.00)   | -                       | (270.00)    |              | (306.00)                        |                     |         |                                         | (1,467.00)  |
|                    | Awards/Prizes                   | (440.05)                        | (1,724.00) | (2,738.61) |                         | (503.45)    |              | (864.20)                        | (8.00)              |         |                                         | (6,278.31)  |
| S                  | EMS / Fire Police Coverage      | -                               | -          | (1,191.00) |                         |             |              |                                 |                     |         |                                         | (1,191.00)  |
| ISNS               | Food/Drink                      | (206.06)                        | (1,673.38) | (2,289.87) |                         |             |              | (1,407.53)                      |                     |         |                                         | (5,576.84)  |
| EXPENSES           | Insurance                       | -                               | (360.00)   | (616.00)   |                         |             |              |                                 | (480.00)            |         |                                         | (1,456.00)  |
| 国                  | Misc. Supplies & Fees           | (33.71)                         | (525.66)   | (1,191.57) |                         | (11.22)     |              | (322.62)                        |                     |         | (2,515.67)                              | (4,600.45)  |
|                    | Porta-Potties                   | -                               | (450.00)   | (1,174.00) |                         | (150.00)    |              | (350.00)                        |                     |         |                                         | (2,124.00)  |
|                    | Refunds                         | -                               | (40.00)    | (85.00)    |                         | (25.00)     |              |                                 |                     |         |                                         | (150.00)    |
|                    | Tent/ Equipment Rental          | -                               | (184.80)   | (977.12)   |                         |             |              |                                 |                     |         |                                         | (1,161.92)  |
|                    | Traffic Control (Flagger Force) | -                               | (462.48)   | (2,060.54) |                         |             |              |                                 |                     |         |                                         | (2,523.02)  |
|                    | NET PROFIT/LOSS                 | (1,158.32)                      | 4,533.31   | 10,113.48  | (634.56)                | (125.92)    | 1,174.06     | 5,249.71                        | (547.81)            | 51.53   | (4,537.30)                              | 14,118.17   |