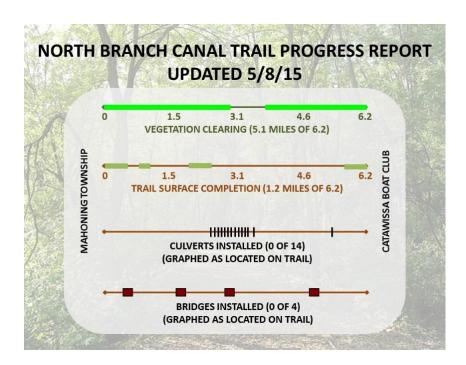

### PROJECTS/MANAGED SITES (continued)

- North Branch Canal Trail
  - Montour Township access agreement to be considered at this meeting
  - Trail signage to be installed in coming weeks; vegetation clearing and trail surface grading will also resume in coming weeks
  - Grand opening ceremony for a portion of the trail in Mahoning Township is being planned for October 1; details to be released this week