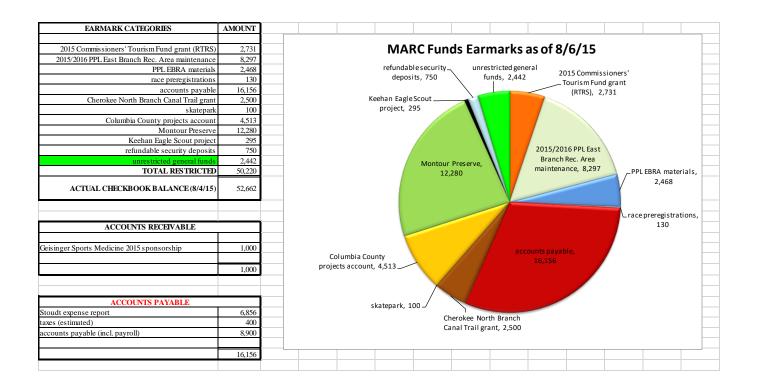

## **MARC FUND EARMARKS**

#### **GRANTS**

- Montour County Commissioners' 2015 Tourism Fund grant
  - \$15,000 received on 1/5/15 for 2015 River Towns Race Series advertising and promotion
  - \$12,268.72 spent year-to-date on advertising/promotion (additional \$2,523.91 pending on Stoudt expense report)
- Merck Cherokee donation
  - MARC received \$2,500 on 11/17/14 to be used solely for North Branch Canal Trail expenses;
     no funds have been expended to date
  - \$1,852.00 in eligible expenses pending on Stoudt expense report
- Susquehanna Greenway 2014 Mini-Grant Program
  - Trail mileage, caution and misc. signage has been designed, ordered and received; installation will occur in coming weeks
  - Trailhead signs yet to be finalized
- Williams Transco Pipeline Atlantic Sunrise Project / The Conservation Fund Environmental Stewardship Program
  - In partnership with the Susquehanna Greenway Partnership, Stoudt submitted a grant proposal on 1/30 for North Branch Canal Trail construction between Danville, Catawissa and Bloomsburg
  - Total requested grant funding \$491,000 for 2015 2017 (grant did not require local match)
  - \$146,000 grant award announced in June, but funds and grant documentation not yet received; funds will be processed through the Susquehanna Greenway Partnership

### **PROJECTS/MANAGED SITES**

- PPL East Branch Recreation Area
  - Soccer use has increased substantially this summer and is expected to remain steady for the foreseeable future; the purchase of an additional set of goals is expected next spring
  - \$8,297.13 remains earmarked in our account for site maintenance through April 30, 2016
  - \$2,467.78 remains earmarked in our account for EBRA supplies
- River Road parcel (North Branch Canal Trail trailhead and river access; no change since last meeting)
  - o Property is being managed as part of MARC's mowing contract
  - Stoudt will do site enhancements in coming months as schedule permits
  - An Eagle Scout candidate has completed the creation of a trailhead sign and two ADAcompliant picnic tables for this site
    - materials are being stored in the pig barn until we can install
    - Stoudt will work with Mahoning Township to secure necessary permits

#### Hess Recreation Area

- Skatepark
  - \$100 remains earmarked in our account for the project, specifically earmarked for reconstruction of the central pyramidal feature
  - Concrete cracks need to be sealed before they become worse
- Ballfields
  - Softball field needs two loads of infield mix (estimated cost \$1,000); Stoudt expects to order in early fall, funding permitting
  - Portions of the field turf will be seeded when weather conditions permit
- Road (no change since last meeting)
  - MARC should consider a chip & tar coating of the road in 2015 to extend the road's expected useful life; cost estimates will have to be sought when funding allows
- Other
  - Construction of the Valley Township sewer line connector to the Danville sewage treatment plant is now underway; the Old Reading Line Trail (along PA-54) will remain closed until construction is complete
  - Construction activity has led to recent closures of the Beaver Place Trailhead parking lot; closures are expected to be only occasional
  - Repairs to the wetland blind entrance are complete; repainting of the blind interior will be completed in coming weeks
  - Black bear sightings have been reported occasionally in the park this summer; Stoudt will continue to monitor the situation and will institute trail closures and/or contact the PA Game Commission if deemed necessary
- Hopewell Park / Danville Borough Farm
  - Planning continues for a women's mountain bike skills clinic on September 19; registration expected to open this week
  - Stoudt/Beam will do park/trail maintenance in coming weeks, including replacement of the tire culvert

### Montour Preserve

- \$118,064.55 raised to date from 197 donors (includes anticipated \$10,000 from Montour County Tourism Fund and Act 13 funds)
- MARC has received no new information regarding the proposed lease agreement since June
   23; agreement is being revised by Talen Energy to satisfy concerns raised by DCNR
- MARC is ready to assume operational control of portions of the site as soon as an agreement is in place

### **OTHER NOTES**

- Stoudt will continue to work with Washingtonville Borough on Community Beautification Initiative meetings and implementation
- Stoudt has worked 243.75 of the contracted 200 hours for the Columbia County services contract;
   \$4,513.46 remains earmarked in MARC's account
  - current initiatives include:
    - North Branch Canal Trail county line to Catawissa Boat Club
    - North Branch Canal Trail Catawissa Boat Club to Bloomsburg's Streater Park
    - Bicycle/watercraft concessionaires at Bloomsburg Town Park
    - Watercraft concessionaires at Berwick's Test Track Park
    - Mapping of public access points in the Fishing Creek watershed