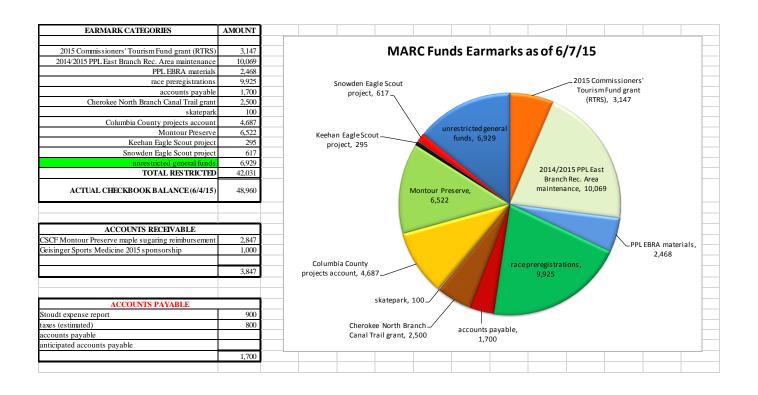

# **MARC FUND EARMARKS**

#### **GRANTS**

- Montour County Commissioners' 2015 Tourism Fund grant
  - \$15,000 received on 1/5/15 for 2015 River Towns Race Series advertising and promotion
  - \$11,852.72 spent year-to-date on advertising/promotion
- Merck Cherokee donation (no change since last meeting)
  - MARC received \$2,500 on 11/17/14 to be used solely for North Branch Canal Trail expenses;
     no funds have been expended to date
- Susquehanna Greenway 2014 Mini-Grant Program
  - Most signage has been ordered; delivery expected in coming days
  - Trailhead signs yet to be finalized
- Williams Transco Pipeline Atlantic Sunrise Project / The Conservation Fund Environmental Stewardship Program (announcement to be made at this meeting)
  - In partnership with the Susquehanna Greenway Partnership, Stoudt submitted a grant proposal on 1/30 for North Branch Canal Trail construction between Danville, Catawissa and Bloomsburg
  - Total requested grant funding \$491,000 for 2015 2017 (grant did not require local match)

## **PROJECTS**

- PPL East Branch Recreation Area
  - o A revised lease agreement is now in place for the May 1, 2015 April 30, 2016 timeframe
  - \$10,069.04 remains earmarked in our account for site maintenance through April 30, 2016
  - \$2,467.78 remains earmarked in our account for EBRA supplies
- Hess Recreation Area
  - Skatepark
    - Site vandalized with graffiti on May 16/17; Baylor's Pressure Washing hired to clean the site to the extent possible
    - \$100 remains earmarked in our account for the project, specifically earmarked for reconstruction of the central pyramidal feature
    - Concrete cracks need to be sealed before they become worse
  - Ballfields
    - Softball field needs a load of infield mix (estimated cost \$750); Stoudt expects to order in late June
  - Road (no change since last meeting)
    - MARC should consider a chip & tar coating of the road in 2015 to extend the road's expected useful life; cost estimates will have to be sought this summer

#### **OTHER NOTES**

- Stoudt will continue to work with Tyler and Frank Dombroski to conduct Washingtonville Borough Community Beautification Initiative meetings and implementation
- MARC, the Danville Business Alliance and the Columbia-Montour Visitors Bureau are working with Dr. Heather Feldhaus and the Bloomsburg University Center for Community Research and Consulting to do an economic impact study of the proposed North Branch Canal Trail; final report expected summer 2015
- MARC is partnering with the Columbia Montour Visitors Bureau, Columbia County GIS and other
  partners to produce a comprehensive Google Earth map of outdoor recreation in Montour and
  Columbia Counties; completion date unknown
- Stoudt has worked 235.75 of the contracted 200 hours for the Columbia County services contract;
   \$4,687.46 remains earmarked in MARC's account
  - current initiatives include:
    - North Branch Canal Trail county line to Catawissa Boat Club
    - North Branch Canal Trail Catawissa Boat Club to Bloomsburg's Streater Park
    - Bicycle/watercraft concessionaires at Bloomsburg Town Park
    - Watercraft concessionaires at Berwick's Test Track Park
    - Mapping of public access points in the Fishing Creek watershed