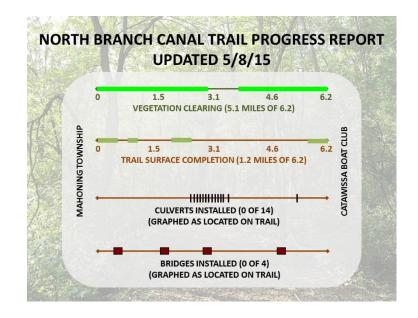

## **PROJECTS** (continued)

- North Branch Canal Trail
  - Montour County deed recorded on March 23; MARC may open the Montour County portion of the trail at our discretion
  - Land subdivision process in Montour Township, Columbia County should be initiated in coming days
  - A trail grand-opening ceremony will be scheduled when the Columbia County land transfer is complete and trailhead signage has been installed
  - Stoudt presented to the Bloomsburg Rotary on 4/3 and to the Danville Rotary on 5/12; both groups might consider assisting with a trail corridor cleanup project
  - Trail work resumed on April 21, 23 & 24 with a Service 1<sup>st</sup> Earth Day work day on the 24<sup>th</sup>; an additional 0.25 mile of trail surface was completed
  - Stoudt's tractor is no longer sufficient for the trail grading work; equipment rental will be required in coming weeks
  - Stoudt is working with Montour Township, Columbia County, to allow MARC staff and contractor access to the trail from a Montour Township owned parcel in return for MARC's mowing of the site

| NORTH BRANCH CANAL TRAIL |                     |                 |                             |           |  |  |  |  |  |  |  |  |  |
|--------------------------|---------------------|-----------------|-----------------------------|-----------|--|--|--|--|--|--|--|--|--|
| DONATED VOLUNTEER HOURS  |                     |                 |                             |           |  |  |  |  |  |  |  |  |  |
| DATE                     | MARC STAFF<br>HOURS | #<br>VOLUNTEERS | TOTAL<br>VOLUNTEER<br>HOURS | COUNTY    |  |  |  |  |  |  |  |  |  |
| 12/21/13                 | 6.00                | 1               | 4.0                         | Montour   |  |  |  |  |  |  |  |  |  |
| 1/12/14                  | 4.00                | 14              | 48.0                        | Montour   |  |  |  |  |  |  |  |  |  |
| 1/26/14                  | 4.50                | 11              | 35.0                        | Montour   |  |  |  |  |  |  |  |  |  |
| 2/1/14                   | 4.75                | 12              | 42.0                        | Montour   |  |  |  |  |  |  |  |  |  |
| 3/8/14                   | 5.00                | 8               | 33.0                        | Montour   |  |  |  |  |  |  |  |  |  |
| 3/15/14                  | 5.50                | 4               | 15.0                        | Montour   |  |  |  |  |  |  |  |  |  |
| 3/22/14                  | 4.50                | 4               | 13.0                        | Montour   |  |  |  |  |  |  |  |  |  |
| 3/29/14                  | 5.50                | 6               | 17.0                        | Montour   |  |  |  |  |  |  |  |  |  |
| 4/10/14                  | 5.00                | 4               | 14.0                        | Montour   |  |  |  |  |  |  |  |  |  |
| 4/22/14                  | 10.25               | 19              | 47.5                        | Montour   |  |  |  |  |  |  |  |  |  |
| 5/23/14                  | 5.00                | 7               | 24.0                        | Columbia  |  |  |  |  |  |  |  |  |  |
| 5/28/14                  | 5.00                | 4               | 14.0                        | Columbia  |  |  |  |  |  |  |  |  |  |
| 6/3/14                   | 4.50                | 3               | 10.5                        | Columbia  |  |  |  |  |  |  |  |  |  |
| 6/12/14                  | 5.25                | 4               | 16.0                        | Columbia  |  |  |  |  |  |  |  |  |  |
| 6/26/14                  | 5.00                | 4               | 14.5                        | Columbia  |  |  |  |  |  |  |  |  |  |
| 7/1/14                   | 5.50                | 3               | 11.0                        | Columbia  |  |  |  |  |  |  |  |  |  |
| 7/7/14                   | 5.50                | 3               | 10.5                        | Columbia  |  |  |  |  |  |  |  |  |  |
| 7/30/14                  | 5.50                | 4               | 11.5                        | Columbia  |  |  |  |  |  |  |  |  |  |
| 9/14/14                  | 11.50               | 17              | 125.0                       | Columbia  |  |  |  |  |  |  |  |  |  |
| 10/6/14                  | 6.50                | 1               | 6.5                         | Montour   |  |  |  |  |  |  |  |  |  |
| 10/7/14                  | 4.25                | 1               | 4.3                         | Montour   |  |  |  |  |  |  |  |  |  |
| 10/9/14                  | 4.50                | 3               | 13.5                        | Montour   |  |  |  |  |  |  |  |  |  |
|                          |                     |                 |                             |           |  |  |  |  |  |  |  |  |  |
| 1/18/15                  | 2.50                | 5               | 11.0                        | Montour   |  |  |  |  |  |  |  |  |  |
| 4/21/15                  | 5.00                | 3               | 7.5                         | Montour   |  |  |  |  |  |  |  |  |  |
| 4/23/15                  | 5.00                | 2               | 5.0                         | ) Montour |  |  |  |  |  |  |  |  |  |
| 4/24/15                  | 14.00               | 15              | 30.0                        | Montour   |  |  |  |  |  |  |  |  |  |
|                          | 149.50              |                 | 583.3                       |           |  |  |  |  |  |  |  |  |  |