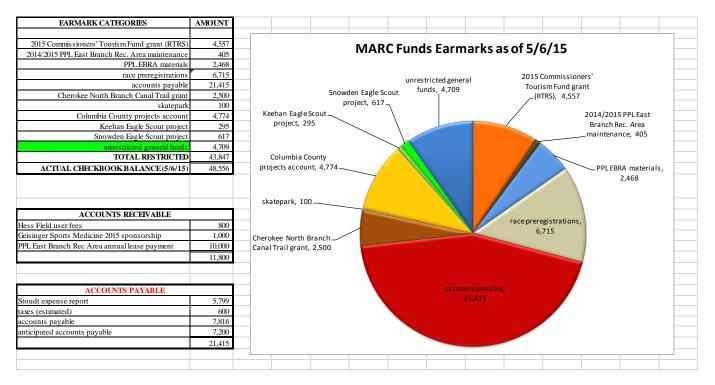

### PROJECTS

- PPL East Branch Recreation Area
  - A revised lease agreement is now in place for the May 1, 2015 April 30, 2016 timeframe
  - A new field use application form is now being used
  - \$394.32 remains earmarked in our account for site maintenance through April 30, 2015; the \$10,000 lease payment from PPL for 2015/2016 maintenance was received in the 5/8 mail and will be deposited to MARC's account on 5/11
  - \$2,467.78 remains earmarked in our account for EBRA supplies

### PROJECTS (continued)

- Hess Recreation Area
  - o Skatepark
    - Stoudt and Beam conducted a cleanup around the site on 4/16 & 4/17
    - \$100 remains earmarked in our account for the project, specifically earmarked for reconstruction of the central pyramidal feature
    - Concrete cracks need to be sealed before they become worse
  - o Ballfields
    - Stoudt and Beam removed a portion of the baseball field right field fence on 4/16 & 4/17, repairing the post holes and seeding the area to grass; scrap metal removed by Danville Borough staff for proper disposal
    - the baseball field infield was also seeded to grass; the pitcher's mound was leveled and seeded; all bases were left in place because the mowing contractor is able to mow over the bases without damaging them
  - Road (no change since last meeting)
    - MARC should consider a chip & tar coating of the road in 2015 to extend the road's expected useful life; cost estimates will have to be sought this summer
  - $\circ$  Other
    - One Eagle Scout candidate is moving forward with construction of six new ADAcompliant picnic tables to replace those in the pavilion
    - A second Eagle Scout candidate will be constructing and installing six benches along the trails at the park
    - Stoudt is still seeking Scout volunteers to assist with a park-wide spring cleanup
    - The wetland blind has been vandalized several times this year; replacement of the entrance steps is required and a complete repainting of the structure is needed; the structure has been closed to public use until repairs can be made
- River Road parcel (North Branch Canal Trail trailhead and river access; no change since last meeting)
  - Property is being managed as part of MARC's mowing contract
  - o Stoudt will do site enhancements in coming months as schedule permits
  - An Eagle Scout candidate has completed the creation of a trailhead sign and two ADA-compliant picnic tables for this site
    - materials are being stored in the pig barn until we can install this spring
    - Stoudt will work with Mahoning Township to secure necessary permits
- Hopewell Park / Danville Borough Farm
  - Earl's Bicycle Store has proposed doing a Giant Bicycles demo at the trails on May 20
  - o Planning continues for a women's mountain bike skills clinic on September 19
  - Dave Decoteau/other volunteers will flag alignments of proposed 2015 trail additions (subject to Borough/County Conservation District approval)
  - Stoudt/Beam will do park/trail maintenance in coming weeks, including replacement of the tire culvert

## **OTHER NOTES**

- Stoudt continues to work with Tyler and Frank Dombroski to conduct Washingtonville Borough Community Beautification Initiative meetings
- MARC, the Danville Business Alliance and the Columbia-Montour Visitors Bureau are working with Dr. Heather Feldhaus and the Bloomsburg University Center for Community Research and Consulting to do an economic impact study of the proposed North Branch Canal Trail; final report expected summer 2015
- MARC is partnering with the Columbia Montour Visitors Bureau, Columbia County GIS, PPL and other partners to produce a comprehensive Google Earth map of outdoor recreation in Montour and Columbia Counties
- Stoudt has worked 232.0 of the contracted 200 hours for the Columbia County services contract; \$4,769.02 remains earmarked in MARC's account
  - current initiatives include:
    - North Branch Canal Trail county line to Catawissa Boat Club
    - North Branch Canal Trail Catawissa Boat Club to Bloomsburg's Streater Park
    - Bicycle/watercraft concessionaires at Bloomsburg Town Park
    - Watercraft concessionaires at Berwick's Test Track Park
    - Mapping of public access points in the Fishing Creek watershed