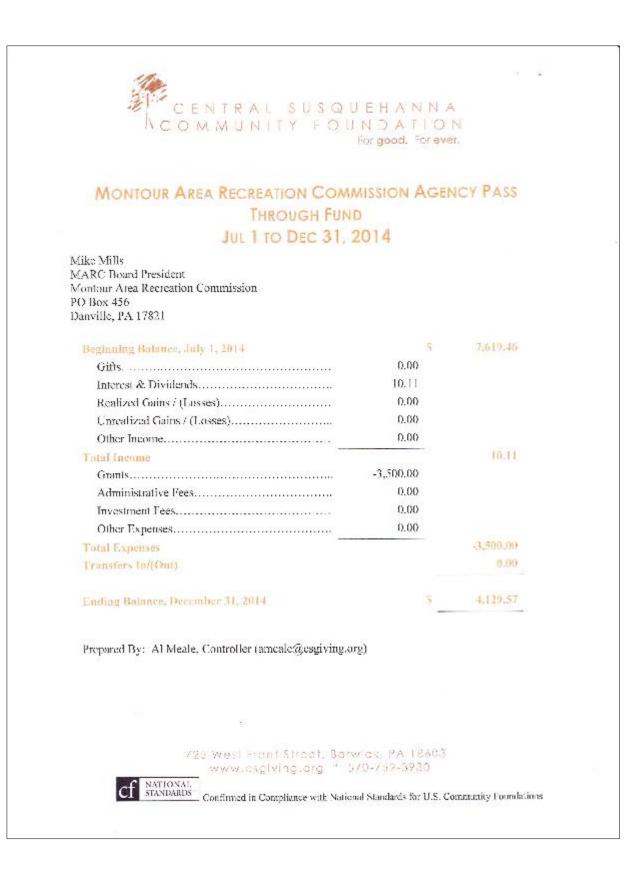

# MARC FUND EARMARKS

| Grants:            |                                                                    |                                |  |
|--------------------|--------------------------------------------------------------------|--------------------------------|--|
| Date<br>11/20/2014 | Grantee<br>Montour Area Recreation Commission<br>*** Total Grants: | Amount<br>3,500.00<br>3,500.00 |  |
|                    |                                                                    |                                |  |
|                    |                                                                    |                                |  |
|                    |                                                                    |                                |  |
|                    |                                                                    |                                |  |
|                    |                                                                    |                                |  |
|                    |                                                                    |                                |  |
|                    |                                                                    |                                |  |
|                    |                                                                    |                                |  |
|                    |                                                                    |                                |  |
|                    |                                                                    |                                |  |
|                    |                                                                    |                                |  |
|                    |                                                                    |                                |  |
|                    |                                                                    |                                |  |
|                    |                                                                    |                                |  |
|                    |                                                                    |                                |  |
|                    |                                                                    |                                |  |
|                    |                                                                    |                                |  |
|                    |                                                                    |                                |  |
|                    | 725 West Front Screet, Berwick.                                    | PA 18403                       |  |
|                    | www.osg/ving.org 1 570-7                                           | 52-3930                        |  |