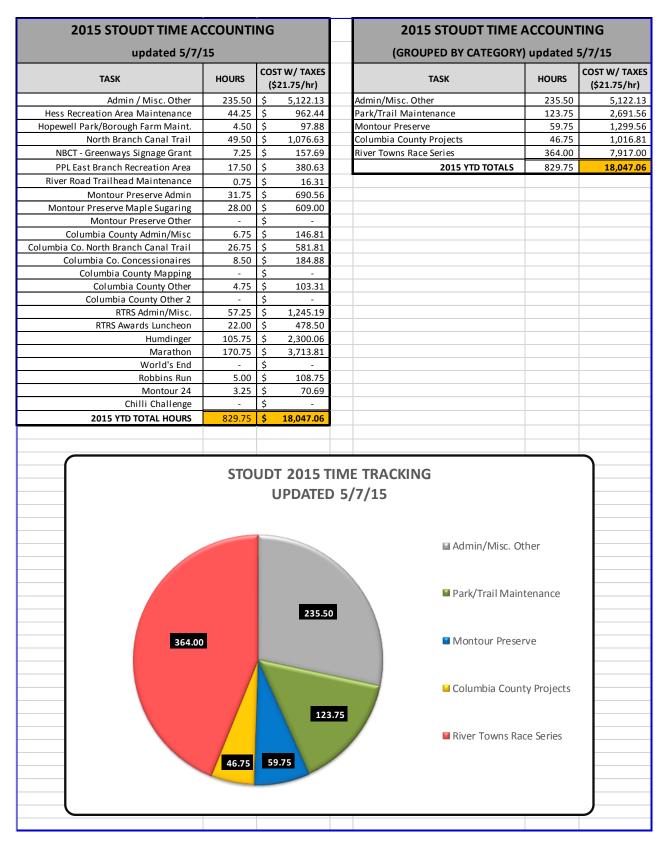

# **Director's April Time Tracking**

|                         | April 2015                                 | 1        | 2    | 3     | 4    | 5    | 6    | 7    | 8    | 9    | 10   | 11       | 12   | 13   | 14   | 15    | 16    | 17    | 18   | 19          | 20   | 21   | 22   | 23   | 24   | 25    | 26   | 27   | 28   | 29    | 30       | Proje<br>Montl<br>Tota<br>Hour | hly<br>al |
|-------------------------|--------------------------------------------|----------|------|-------|------|------|------|------|------|------|------|----------|------|------|------|-------|-------|-------|------|-------------|------|------|------|------|------|-------|------|------|------|-------|----------|--------------------------------|-----------|
|                         | Admin / Misc. Other                        | 3.50     | 2.50 | 1.2.5 |      |      | 4.50 | 4.00 | 3.00 |      | 1.00 | 0.50     | 4.50 | 1.50 | 1.00 | 3.00  | 0.50  | 0.50  | 1.50 | 1.25        | 1.00 | 0.75 | 2.00 | 0.75 | 2.50 | 1.75  | 1.50 | 2.00 | 1.25 | 0.75  | 0.50     | 48.7                           | 5         |
|                         | Hess Recreation Area                       | 0.25     | 0.25 | 0.25  |      |      | 0.25 | 0.25 | 0.25 | 2.25 | 0.25 | 0.50     | 0.25 | 0.50 | 2.25 | 2.00  | 7.50  | 7.50  |      |             | 0.50 | 0.25 | 0.25 | 0.25 | 0.50 | 0.75  | 0.50 | 0.25 | 0.25 | 0.25  | 0.25     | 28.5                           | i0        |
| ance                    | Hope well Park / Borough Farm              |          | 0.25 |       |      |      |      |      |      | 0.25 | 0.25 |          |      |      | 0.50 | 0.50  |       |       |      |             |      | 0.25 |      |      |      |       |      |      | 0.25 |       |          | 2.25                           | 5         |
| park maintenance        | North Branch Canal Trail                   |          | 1.50 | 1.00  |      | 0.25 | 0.50 |      |      |      | 0.25 |          |      |      |      | 0.25  |       |       |      |             | 2.00 | 3.00 |      | 3.50 | 8.25 |       |      |      | 0.25 |       |          | 20.7                           | ′5        |
| mai                     | NBCT - Greenways Signage Grant             | 0.75     |      |       |      |      |      | 1.00 | 0.50 | 0.25 |      |          |      |      |      |       |       |       |      |             |      |      |      |      |      |       |      |      |      |       |          | 2.50                           | 0         |
| park                    | PPL East Branch Rec Area                   | 0.50     | 3.00 | 0.25  | 0.50 | 0.50 | 1.50 | 0.25 | 1.00 | 0.25 | 0.25 |          |      |      | 1.00 |       |       |       |      |             | 0.25 |      |      |      |      |       | 0.25 | 0.25 |      |       |          | 9.75                           | 5         |
|                         | River Road Trailhead Parcel                |          |      |       |      |      |      |      |      |      |      |          |      |      |      |       |       |       |      |             |      | 0.25 |      |      |      |       |      |      |      |       |          | 0.25                           | 5         |
| ت<br>ت                  | Montour Preserve admin                     | 0.25     | 0.75 |       |      |      |      | 0.50 |      |      |      |          |      |      | 0.25 |       |       |       |      |             |      |      | 0.25 | 0.25 |      |       |      | 0.25 | 0.25 |       |          | 2.75                           | 5         |
| Montour<br>Preserve     | Montour Preserve maple sugar               |          |      |       |      |      |      |      |      |      |      |          |      |      |      |       |       |       |      |             |      |      |      |      |      |       |      |      |      |       |          |                                |           |
| Mc<br>Pre               | Montour Preserve other                     |          |      |       |      |      |      |      |      |      |      |          |      |      |      |       |       |       |      |             |      |      |      |      |      |       |      |      |      |       |          |                                |           |
|                         | Columbia Co. admin/misc.                   |          |      |       |      |      |      |      |      |      |      |          |      |      |      |       |       |       |      |             |      |      |      |      |      |       |      |      |      |       |          |                                | =         |
| nty                     | Columbia Co. N.B. Canal Trail              |          |      | 100   |      |      | 0.50 |      | 0.50 | 2.25 | 0.25 |          |      |      |      |       |       |       |      |             |      |      |      |      |      |       |      |      |      |       |          | 4.50                           |           |
| County                  | Columbia Co. concessionaires               |          |      |       |      |      |      | 0.25 |      |      |      |          |      | 2.50 | 0.25 |       |       |       |      |             |      |      |      |      |      |       |      | 1.75 |      |       |          | 4.75                           |           |
| Columbia                | Columbia Co. mapping                       |          |      |       |      |      |      |      |      |      |      |          |      |      |      |       |       |       |      |             |      |      |      |      |      |       |      |      |      |       |          |                                |           |
| olun                    | Columbia Co. other                         |          |      |       |      |      |      |      |      |      |      |          |      |      |      |       |       |       |      |             |      |      |      |      |      |       |      |      |      |       |          |                                |           |
| 0                       | Columbia Co. other                         |          |      |       |      |      |      |      |      |      |      |          |      |      |      |       |       |       |      |             |      |      |      |      |      |       |      |      |      |       |          |                                |           |
|                         |                                            |          |      | _     |      | _    |      |      |      |      |      |          |      |      | _    |       | 2.50  |       | 0.25 | 4.00        |      | 0.50 | 2.50 | 0.25 |      |       |      |      |      |       |          |                                |           |
| s                       | RTRS Admin / Misc.<br>RTRS Awards Luncheon |          |      |       |      |      |      |      |      |      |      |          |      |      |      |       | 2.50  | 6.75  | 0.25 | 4.00        |      | 0.50 | 2.50 | 0.25 |      |       |      |      |      |       |          | 16.7                           | 5         |
| Serie                   | Humdinger                                  |          |      |       |      |      |      |      |      |      |      |          |      |      |      |       |       |       |      |             |      |      |      |      |      |       |      |      |      |       |          |                                | _         |
| lace                    | Marathon                                   | 0.50     | 1.50 | 9.50  | 1.50 | 0.25 | 0.50 | 2.50 | 2.00 | 2.75 | 1.50 | 0.25     | 0.25 | 0.75 | 4.50 | 4.50  | 0.25  | 0.25  | 0.25 | 1.50        | 4.50 | 3.75 | 1.75 | 1.50 | 0.75 | 3.00  | 7.50 | 4.00 | 7.50 | 12.50 | ###      | 92.2                           | 25        |
| vns I                   | World's End                                | 0.50     | 1.50 | 9.50  | 1.50 | 0.25 | 0.50 | 2.50 | 2.00 | 2.15 | 1.50 | 0.25     | 0.25 | 0.75 | 4.50 | 4.50  | 0.25  | 0.25  | 0.25 | 1.50        | 4.50 | 5.15 | 1.75 | 1.50 | 0.75 | 5.00  | 7.50 | 4.00 | 7.50 | 12.50 | * * *    | 92.2                           |           |
| Tov                     | Robbins Run                                |          |      |       |      | -    |      |      |      |      |      |          |      |      |      |       |       |       |      | -           | 1.50 |      |      |      |      |       |      |      |      |       |          | 1.50                           |           |
| River Towns Race Series | Montour 24 Endurance Runs                  | $\vdash$ |      |       |      | -    |      |      |      |      |      |          |      |      |      |       |       |       |      | -           |      |      |      |      |      |       |      |      |      |       |          | 1.50                           | _         |
|                         | Chilli Challenge                           | -        |      |       |      |      | -    |      |      |      |      |          |      |      |      |       |       |       |      |             |      |      |      |      |      |       |      |      |      |       | $\vdash$ |                                |           |
|                         | , , , , , , , , , , , , , , , , , , ,      |          | 0.7- |       | 2.02 | 100  | 2.20 | 0.75 | 7.05 | 0.00 | 2.75 | 100      | - 00 |      | 0.77 |       | 10.75 |       | 2.00 | <i>c</i> == | 0.75 | 0.75 | 6.00 |      |      |       | 0.77 | 0.50 | 0.75 |       |          | 0.07                           |           |
|                         | DAILY TOTALS                               | 5.75     |      |       | 2.00 | 1.00 | 7.75 | 8.75 | 7.25 | 8.00 | 3.75 |          |      | 5.25 | 9.75 | 10.25 | 10.75 | 15.00 | 2.00 | 6.75        | 9.75 | 8.75 | 6.75 | 6.50 |      |       | 9.75 | 8.50 | 9.75 | 13.50 | 11.25    | 235.2                          | 25        |
|                         | BIWEEKLY PAYROLL TOTAL                     |          |      | .75   |      |      |      |      |      |      |      | 95.<br>{ |      |      |      |       |       |       |      |             |      |      |      |      |      | 3.75  |      |      |      |       |          |                                |           |
|                         | PAYROLL PERIOD                             |          | 2 (f | art)  |      |      |      |      |      |      |      | 2        | ,    |      |      |       |       |       |      |             |      |      |      |      | ٩ţ   | oart) |      |      |      |       |          |                                |           |

## Director's 2015 Year-to-Date Time Accounting