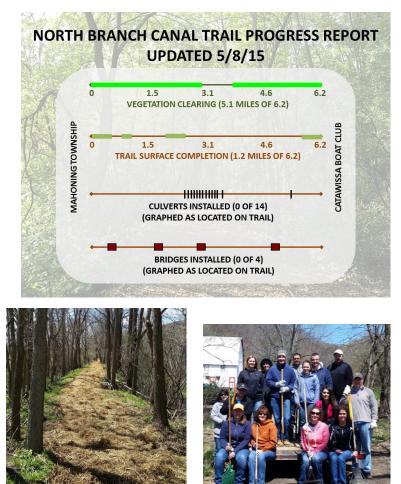

### **PROJECTS** (continued)

- North Branch Canal Trail
  - Montour County deed recorded on March 23; MARC may open the Montour County portion of the trail at our discretion
  - Land subdivision process in Montour Township, Columbia County should be initiated in coming days
  - A trail grand-opening ceremony will be scheduled when the Columbia County land transfer is complete and trailhead signage has been installed
  - Stoudt presented to the Bloomsburg Rotary on 4/3; will present to Danville Rotary on 5/12 both groups might consider assisting with a trail corridor cleanup project
  - Trail work resumed on April 21, 23 & 24 with a Service 1<sup>st</sup> Earth Day work day on the 24<sup>th</sup>; an additional 0.25 mile of trail surface was completed
  - Stoudt's tractor is no longer sufficient for the trail grading work; equipment rental will be required in coming weeks
  - Stoudt is working with Montour Township, Columbia County, to allow MARC staff and contractor access to the trail from a Montour Township owned parcel in return for MARC's mowing of the site