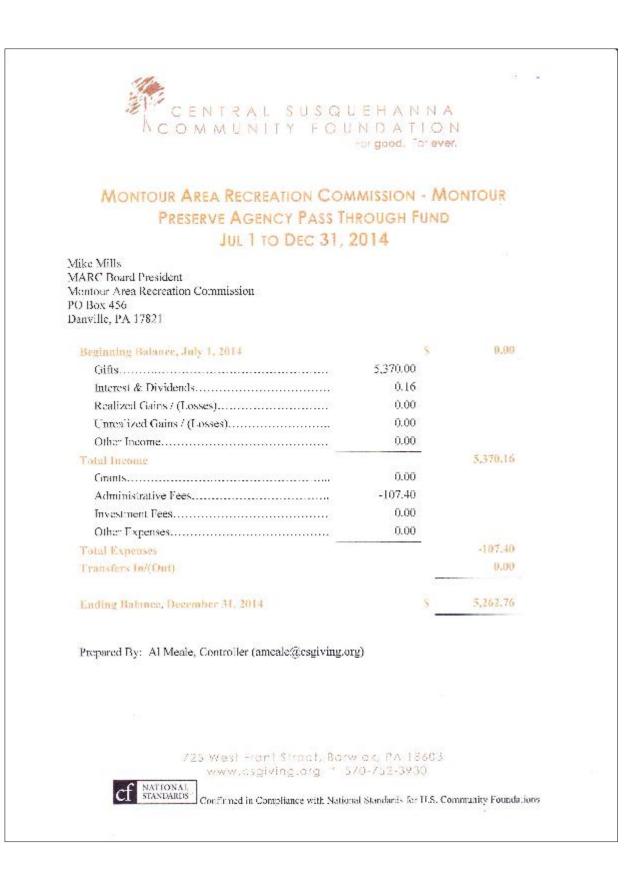

# MARC FUND EARMARKS

| Grants:            |                                                                    |                                |  |
|--------------------|--------------------------------------------------------------------|--------------------------------|--|
| Date<br>11/20/2014 | Grantee<br>Montour Area Recreation Commission<br>*** Total Grants: | Amount<br>3,500.00<br>3,500.00 |  |
|                    |                                                                    |                                |  |
|                    |                                                                    |                                |  |
|                    |                                                                    |                                |  |
|                    |                                                                    |                                |  |
|                    |                                                                    |                                |  |
|                    |                                                                    |                                |  |
|                    |                                                                    |                                |  |
|                    |                                                                    |                                |  |
|                    |                                                                    |                                |  |
|                    |                                                                    |                                |  |
|                    |                                                                    |                                |  |
|                    |                                                                    |                                |  |
|                    |                                                                    |                                |  |
|                    |                                                                    |                                |  |
|                    |                                                                    |                                |  |
|                    |                                                                    |                                |  |
|                    |                                                                    |                                |  |
|                    |                                                                    |                                |  |
|                    | 725 West Front Screet, Berwick.                                    | PA 18403                       |  |
|                    | www.osg/ving.org 1 570-7                                           | 52-3930                        |  |