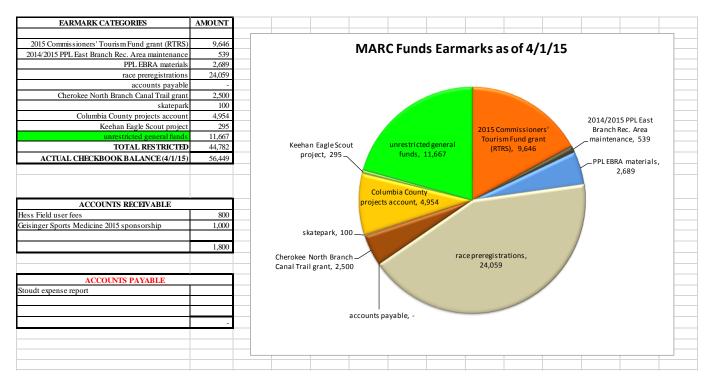

| <b>date</b><br>02/17/15<br>02/28/15<br>03/29/15<br>03/29/15<br>03/29/15                                    | 50.<br>116.<br>1,278.<br>927.<br>575.<br>107.                              |
| 4894<br>4903<br>4904<br>4905<br>4906 | Bloomsburg Fire Police (donation for marathon coverage)Columbia Montour Partnership for Community Development (Columbia<br>Montour Visitors Bureau) annual membership feeRobert Stoudt (payroll 3/7 - 3/20)Jon Beam (payroll 3/7 - 3/20)Starr Portables (Humdinger porta-potties & Montour Preserve maple<br>sugaring porta-potty)PPL (Hess electric) | date         02/17/15         02/28/15         03/29/15         03/29/15         03/29/15         03/29/15 | -<br>amoun<br>50.<br>116.<br>1,278.<br>927.<br>575.<br>107.<br>462.<br>45. |

## MARC FUND EARMARKS



# **RIVER TOWNS RACE SERIES YTD ACCOUNTING**

|                    |                                 |                                 |            | 2015      | 5           |                                 |                  |                                         |            |
|--------------------|---------------------------------|---------------------------------|------------|-----------|-------------|---------------------------------|------------------|-----------------------------------------|------------|
|                    | INCOME/EXPENSE                  | 2014/2015<br>Awards<br>Ceremony | Humdinger  | Marathon  | Robbins Run | Montour 24<br>Endurance<br>Runs | Chilli Challenge | River Towns<br>Race Series<br>(general) | TOTALS     |
| ME                 | Racer Registrat