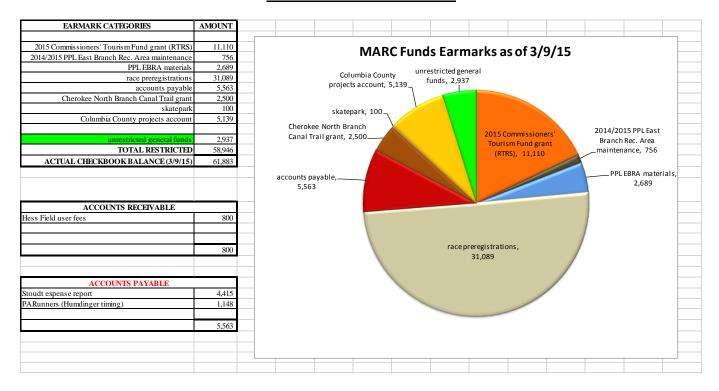

br>133.25<br>90.50<br>129.82<br>988.13<br>264.50<br>45.55 |
| 4886<br>4887<br>4888<br>4889<br>4890<br>4891<br>4892<br>4893<br>4894 | USPS (PO box annual fee)  Bloomsburg Fire Police (donation for marathon coverage)  Jon Beam (payroll 1/24 - 2/6)  PPL (Hess electric)  Press Enterprise (advertising of 2015 mowing bids)  Jon Beam (payroll 2/7 - 2/20)  Robert Stoudt (payroll 2/7 - 2/20)  The Daily Item (advertising in Daily Item and Danville News of 2015 mowing bids)  Verizon  Columbia Montour Partnership for Community Development (Columbia Montour Visitors Bureau) annual membership fee | date  02/10/15  02/17/15  02/18/15  02/28/15  02/28/15  02/28/15  02/28/15  02/28/15  02/28/15 | 84.00<br>50.00<br>58.99<br>133.25<br>90.50<br>129.82<br>988.13<br>264.50<br>45.55 |

# **MARC FUND EARMARKS**



#### 2015 HUMDINGER PRELIMINARY ACCOUNTING revised 3/8/15 REGISTRATION SUMMARY INCOME/EXPENSE Humdinger Racer Registration Fees 13,405.00 Registrations Attendees 200.00 Sponsorships not yet received Humdinger 162 148 4,774.84 Half 112 Commissioners' Grant 105 **EXPENSES** T-shirts/Promotional (3,437.80)Double 37 20 (GRANT Advertising (1,337.04)TOTAL 311 273 ELIGIBLE) Event Timing (1,148.00)MARC Labor (2,400.00) estimated REGISTRATION NOTES \$43.10 Awards/Prizes (1,646.00)Average fee per racer Food/Drink (1,611.38) Geisinger Sports Med. comps 16 Insurance (360.00)RTRS winners/other comps 269 Misc. Supplies & Fees (154.35)Active.com registrations Porta-Potties (500.00) estimated Mail-in registrations 21 Refunds (40.00)Day-of-race registrations Avg. cost per fully loaded racer Equipment Ren