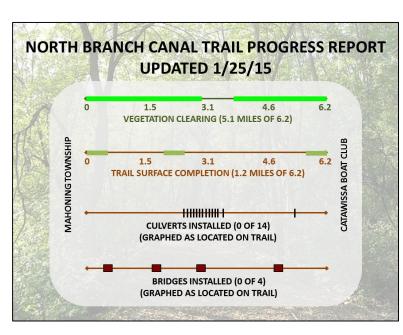

# **PROJECTS** (continued)

- River Road parcel (North Branch Canal Trail trailhead and river access; no change since last meeting)
  - Property is being managed as part of MARC's mowing contract
  - Stoudt will do site enhancements in coming months as schedule permits
  - An Eagle Scout candidate has completed the creation of a trailhead sign and two ADAcompliant picnic tables for this site
    - materials are being stored in the pig barn until we can install this spring
    - Stoudt will work with Mahoning Township to secure necessary permits
- North Branch Canal Trail
  - Public meeting held 1/26 (hard copies available at meeting)
  - Land subdivision approved by Montour County Planning Commission on 10/15/14 for the Cooper Township portion of the trail
  - Subdivision plan sets were recorded at the Montour County Register and Recorder's office on 11/6/14; the final step in Montour County will be to have the deed recorded; at that time, Montour County will then own all North Branch Canal Trail-related lands within Montour County
  - Land subdivision process in Montour Township, Columbia County should be initiated in coming days