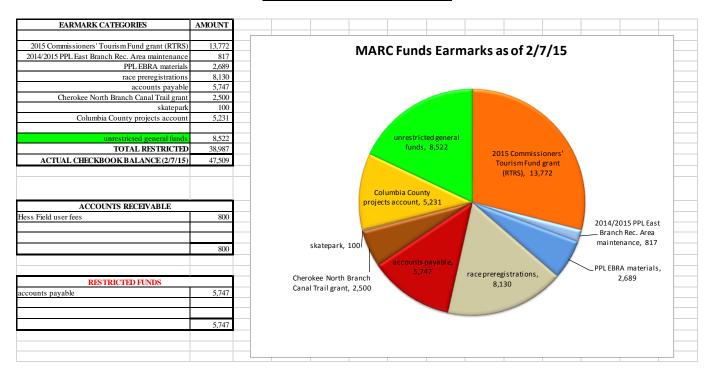

# **MARC FUND EARMARKS**

### **GRANTS**

- Montour County Commissioners' 2014 Tourism Fund grant
  - Close-out report submitted to CMVB on 1/4/15
  - Audit materials delivered to Ozark & Shultz Accounting on 1/5/15; audit report anticipated within 30 days
- Montour County Commissioners' 2015 Tourism Fund grant
  - o \$15,000 received on 1/5/15 for 2015 River Towns Race Series advertising and promotion
  - \$1,228.50 spent year-to-date on advertising/promotion
- Merck Cherokee donation
  - MARC received \$2,500 on 11/17/14 to be used solely for North Branch Canal Trail expenses;
     no funds have been expended to date
- Susquehanna Greenway 2014 Mini-Grant Program
  - Public meeting held on 1/26 (hard copies available at meeting)
  - o Sign design will begin this month
- DCNR 2015 Community Conservation Partnership Program grants
  - Stoudt is working with Brinkash & Associates to investigate engineering for the four anticipated bridges along the North Branch Canal Trail
  - Stoudt met with Wes Fahringer, DCNR Region 4 Coordinator/Recreation & Parks Advisor, to determine whether DCNR grant funds can realistically be used for bridge construction; pending engineering cost estimates and permitting, Stoudt will further consider submitting an application in April
- Williams Transco Pipeline Atlantic Sunrise Project / The Conservation Fund Environmental Stewardship Program
  - In partnership with the Susquehanna Greenway Partnership, Stoudt submitted a grant proposal on 1/30 for North Branch Canal Trail construction between Danville, Catawissa and Bloomsburg
  - Grant proposals will be reviewed and additional information will be requested
  - No decision timeline is known at this time
- Other
  - Jon Beam has been tasked with investigating environmental education grant opportunities that might be used to support programming at the Montour Preserve and other locations in and around Montour County

### Hess Recreation Area

- Road gate closed on 2/1 because of dangerously icy road and parking lot conditions; foot traffic is still welcome
- Skatepark
  - Boy Scout Troop 39 is constructing a fire pit adjacent to the homemade pit currently at the site; work will be finished later this spring as weather permits
  - \$100 remains earmarked in our account for the project, specifically earmarked for reconstruction of the central pyramidal feature
- Ballfields (no change since last meeting)
  - Baseball field is nearly unusable; Stoudt recommends converting to lacrosse/multipurpose use
    - Portions of outfield fencing repeatedly damaged by flooding should be removed
- Road (no change since last meeting)
  - MARC should consider a chip & tar coating of the road in 2015 to extend the road's expected useful life; cost estimates will have to be sought this spring
- Other
  - One Eagle Scout candidate is moving forward with construction of six new ADAcompliant picnic tables to replace those in the pavilion
  - A second Eagle Scout candidate will be constructing and installing six benches along the trails at the park

### PPL East Branch Recreation Area

- Stoudt met on 11/21 with PPL representatives to consider options for managing costs in 2015 and beyond
- PPL will draft a revised lease agreement for MARC's consideration to begin when the current agreement expires on April 30, 2015
- Sports fields will reopen to group play in spring 2015
- o \$817.32 remains earmarked in our account for site maintenance through April 30, 2015
- \$2,689.11 remains earmarked in our account for EBRA supplies; a portion of these funds will need to be used to purchase a new, sturdier shed

#### **OTHER NOTES**

- MARC, the Danville Business Alliance and the Columbia-Montour Visitors Bureau are working with Dr. Heather Feldhaus and the Bloomsburg University Center for Community Research and Consulting to do an economic impact study of the proposed North Branch Canal Trail; final report expected spring 2015
- MARC is partnering with the Columbia Montour Visitors Bureau, Columbia County GIS, PPL and other
  partners to produce a comprehensive Google Earth map of outdoor recreation in Montour and
  Columbia Counties; first draft expected winter 2014/2015
- Stoudt has worked 210.75 of the contracted 200 hours for the Columbia County services contract;
   \$5,231.21 remains earmarked in MARC's account