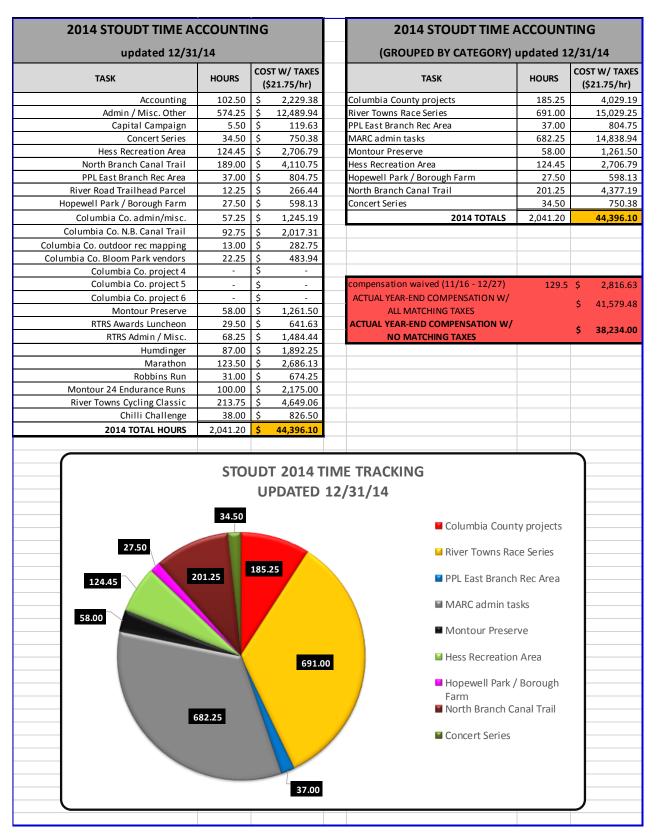

#### Director's Report (Bob Stoudt) (pages 9 – 17)

• Approval of Director's expense report

**Old Business** 

**New Business** 

**Other Items** 

Adjournment

next meeting: February 9, 2015

|                   |                                                            |                            | MARC                             | C 2014 Check Re                                                                                                             | MARC 2014 Check Register (Service 1 <sup>st</sup> Account)                                                                                                                  | Accou                                          | (tui             |           |            |                      |
|-------------------|------------------------------------------------------------|----------------------------|----------------------------------|-----------------------------------------------------------------------------------------------------------------------------|-----------------------------------------------------------------------------------------------------------------------------------------------------------------------------|------------------------------------------------|------------------|-----------|------------|----------------------|
| Number or<br>Code | Number or Transaction Date Sent to<br>Code Date Accounting | Date Sent to<br>Accounting | Recorded on<br>Bank<br>Statement | Description of Transaction                                                                                                  | Credited / Debited to Subaccount                                                                                                                                            | Grant to Credit or<br>Debit (if<br>Applicable) | CSCF<br>Eligible | Debit (-) | Credit (+) | Ac count<br>Balan ce |
| deposit           | 12/8/14                                                    | 1/2/15                     | 12/1 - 12/31/14 de posit (misc.) |                                                                                                                             | \$3,500 North Branch Canal Trail<br>re inbursement from Central Susquehanna<br>Community Foundation fund; \$50 Hess Field<br>users' fee; \$230 mara thon 2015 registrations |                                                |                  |           | 3,780.00   | 19,132.96            |
| 4852              | 12/12/14                                                   | 1/2/15                     | 12/1 - 12/31/14                  | Central Susquehanna Community<br>12/1 - 12/31/14 Foundation (initial deposit to open Montour<br>Preserve pass-through fund) | Montour Preserve                                                                                                                                                            |                                                |                  | 100.00    |            | 19,032.96            |
| 4853              | 12/15/14                                                   | 1/2/15                     | 12/1 - 12/31/14                  | 12/1 - 12/31/14 Emily Miller (Hess Field trash removal)                                                                     | Hess Field maintenance                                                                                                                                                      |                                                |                  | 29.00     |            | 19,003.96            |
| 4854              | 12/15/14                                                   | 1/2/15                     |                                  | Te d Heaps Container Service                                                                                                | PPL East Branch Rec Area maintenance                                                                                                                                        |                                                |                  | 25.00     |            | 18,978.96            |
| 4855              | 12/15/14                                                   | 1/2/15                     | 12/1 - 12/31/14                  | 12/1 - 12/31/14 Robert Stoudt (11/10/14 expense report)                                                                     | \$144.60 office supplies; \$28.57 Hess Field<br>ma intenance; \$75 Hope we II Park/Danvilk<br>Borough farm mainte nance; \$288.00 River<br>Towns Race Series misc. supplies |                                                |                  | 536.17    |            | 18,442.79            |
| 4856              | 12/15/14                                                   | 1/2/15                     | 12/1 - 12/31/14                  | 12/1 - 12/31/14 Robert Stoudt (12/8/14 e xpense report)                                                                     | \$177.95 River Towns Race Series misc.<br>supplies; \$125.00 PPL East Branch Rec. Are a<br>maintenance; \$14.83 Hess Field maintenance                                      |                                                |                  | 317.78    |            | 18,125.01            |
| 4857              | 12/18/14                                                   | 1/2/15                     | 12/1 - 12/31/14 Verizon          |                                                                                                                             | utilities - telephone                                                                                                                                                       |                                                |                  | 45.54     |            | 18,079.47            |
| 4858              | 12/18/14                                                   | 1/2/15                     |                                  | Danville Business Alliance (donation of funds<br>remaining earmarked for Summer Concert series<br>Series)                   | concert series                                                                                                                                                              |                                                |                  | 150.00    |            | 17,929.47            |
| 4859              | 12/18/14                                                   | 1/2/15                     | 12/1 - 12/31/14                  | e area                                                                                                                      | misc. other expense                                                                                                                                                         |                                                |                  | 68.90     |            | 17,860.57            |
| deposit           | 12/23/14                                                   | 1/2/15                     | 12/1 - 12/31/14                  | 12/1 - 12/31/14 de posit (Montour County Hotel Tax contribution)                                                            | Montour County contribution                                                                                                                                                 |                                                |                  |           | 4,700.00   | 22,560.57            |
| 4860              | 12/29/14                                                   | 1/2/15                     |                                  | Press Enterprise (classified advertising of Ass't Director position)                                                        | misc. other expense                                                                                                                                                         |                                                |                  | 87.54     |            | 22,473.03            |