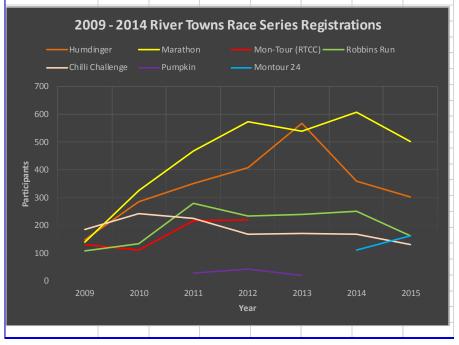

| 408         | 566        | 358       | 300    |
| Marathon         | 139         | 325       | 468       | 574         | 538        | 608       | 500    |
| Mon-Tour (RTCC)  | 130         | 110       | 215       | 218         | $\succ$    | 151       | $\geq$ |
| Robbins Run      | 106         | 132       | 278       | 233         | 239        | 249       | 160    |
| Chilli Challenge | 183         | 241       | 225       | 166         | 169        | 168       | 130    |
| Pumpkin          | $\ge$       | $\succ$   | 27        | 41          | 19         | $\succ$   | $\ge$  |
| Montour 24       | $\ge$       | $\succ$   | $\succ$   | $\ge$       | $\succ$    | 109       | 160    |
|                  |             |           |           |             |            |           |        |



#### **RIVER TOWNS RACE SERIES (continued)**

|                                                                                                                                           |                          | 14 RIVER TO<br>RVIEW AND                   |                          |                                 | PORT                           |                      | VER TOWNS              |
|-------------------------------------------------------------------------------------------------------------------------------------------|--------------------------|--------------------------------------------|--------------------------|---------------------------------|--------------------------------|----------------------|------------------------|
|