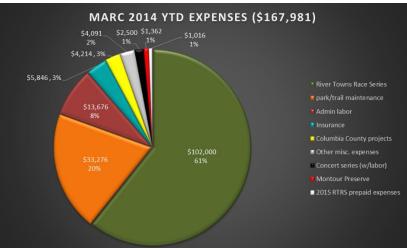

#### Director's Report (Bob Stoudt) (pages 9 – 17)

• Approval of Director's expense report

**Old Business** 

**New Business** 

**Other Items** 

Adjournment

next meeting: February 9, 2015

|                   |                                                            |                            | MARC                             | C 2014 Check Re                                                                                                             | MARC 2014 Check Register (Service 1 <sup>st</sup> Account)                                                                                                                  | Accou                                          | (tui             |           |            |                      |
|-------------------|------------------------------------------------------------|----------------------------|----------------------------------|-----------------------------------------------------------------------------------------------------------------------------|-----------------------------------------------------------------------------------------------------------------------------------------------------------------------------|------------------------------------------------|------------------|-----------|------------|----------------------|
| Number or<br>Code | Number or Transaction Date Sent to<br>Code Date Accounting | Date Sent to<br>Accounting | Recorded on<br>Bank<br>Statement | Description of Transaction                                                                                                  | Credited / Debited to Subaccount                                                                                                                                            | Grant to Credit or<br>Debit (if<br>Applicable) | CSCF<br>Eligible | Debit (-) | Credit (+) | Ac count<br>Balan ce |
| deposit           | 12/8/14                                                    | 1/2/15                     | 12/1 - 12/31/14 de posit (misc.) |                                                                                                                             | \$3,500 North Branch Canal Trail<br>re inbursement from Central Susquehanna<br>Community Foundation fund; \$50 Hess Field<br>users' fee; \$230 mara thon 2015 registrations |                                                |                  |           | 3,780.00   | 19,132.96            |
| 4852              | 12/12/14                                                   | 1/2/15                     | 12/1 - 12/31/14                  | Central Susquehanna Community<br>12/1 - 12/31/14 Foundation (initial deposit to open Montour<br>Preserve pass-through fund) | Montour Preserve                                                                                                                                                            |                                                |                  | 100.00    |            | 19,032.96            |
| 4853              | 12/15/14                                                   | 1/2/15                     | 12/1 - 12/31/14                  | 12/1 - 12/31/14 Emily Miller (Hess Field trash removal)                                                                     | Hess Field maintenance                                                                                                                                                      |                                                |                  | 29.00     |            | 19,003.96            |
| 4854              | 12/15/14                                                   | 1/2/15                     |                                  | Te d Heaps Container Service                                                                                                | PPL East Branch Rec Area maintenance                                                                                                                                        |                                                |                  | 25.00     |            | 18,978.96            |
| 4855              | 12/15/14                                                   | 1/2/15                     | 12/1 - 12/31/14                  | 12/1 - 12/31/14 Robert Stoudt (11/10/14 expense report)                                                                     | \$144.60 office supplies; \$28.57 Hess Field<br>ma intenance; \$75 Hope we II Park/Danvilk<br>Borough farm mainte nance; \$288.00 River<br>Towns Race Series misc. supplies |                                                |                  | 536.17    |            | 18,442.79            |
| 4856              | 12/15/14                                                   | 1/2/15                     | 12/1 - 12/31/14                  | 12/1 - 12/31/14 Robert Stoudt (12/8/14 e xpense report)                                                                     | \$177.95 River Towns Race Series misc.<br>supplies; \$125.00 PPL East Branch Rec. Are a<br>maintenance; \$14.83 Hess Field maintenance                                      |                                                |                  | 317.78    |            | 18,125.01            |
| 4857              | 12/18/14                                                   | 1/2/15                     | 12/1 - 12/31/14 Verizon          |                                                                                                                             | utilities - telephone                                                                                                                                                       |                                                |                  | 45.54     |            | 18,079.47            |
| 4858              | 12/18/14                                                   | 1/2/15                     |                                  | Danville Business Alliance (donation of funds<br>remaining earmarked for Summer Concert series<br>Series)                   | concert series                                                                                                                                                              |                                                |                  | 150.00    |            | 17,929.47            |
| 4859              | 12/18/14                                                   | 1/2/15                     | 12/1 - 12/31/14                  | e area                                                                                                                      | misc. other expense                                                                                                                                                         |                                                |                  | 68.90     |            | 17,860.57            |
| deposit           | 12/23/14                                                   | 1/2/15                     | 12/1 - 12/31/14                  | 12/1 - 12/31/14 de posit (Montour County Hotel Tax contribution)                                                            | Montour County contribution                                                                                                                                                 |                                                |                  |           | 4,700.00   | 22,560.57            |
| 4860              | 12/29/14                                                   | 1/2/15                     |                                  | Press Enterprise (classified advertising of Ass't Director position)                                                        | misc. other expense                                                                                                                                                         |                                                |                  | 87.54     |            | 22,473.03            |