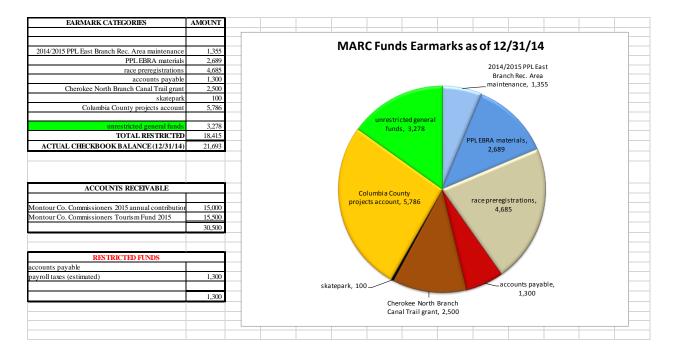

#### Director's Report (Bob Stoudt) (pages 9 – 17)

• Approval of Director's expense report

**Old Business** 

**New Business** 

**Other Items** 

Adjournment

next meeting: February 9, 2015

|                   |                                                            |                            | MARC                             | C 2014 Check Re                                                                                                             | MARC 2014 Check Register (Service 1 <sup>st</sup> Account)                                                                                                                  | Accou                                          | (tui             |           |            |                      |
|-------------------|------------------------------------------------------------|----------------------------|----------------------------------|-----------------------------------------------------------------------------------------------------------------------------|-----------------------------------------------------------------------------------------------------------------------------------------------------------------------------|------------------------------------------------|------------------|-----------|------------|----------------------|
| Number or<br>Code | Number or Transaction Date Sent to<br>Code Date Accounting | Date Sent to<br>Accounting | Recorded on<br>Bank<br>Statement | Description of Transaction                                                                                                  | Credited / Debited to Subaccount                                                                                                                                            | Grant to Credit or<br>Debit (if<br>Applicable) | CSCF<br>Eligible | Debit (-) | Credit (+) | Ac count<br>Balan ce |
| deposit           | 12/8/14                                                    | 1/2/15                     | 12/1 - 12/31/14 de posit (misc.) |                                                                                                                             | \$3,500 North Branch Canal Trail<br>re inbursement from Central Susquehanna<br>Community Foundation fund; \$50 Hess Field<br>users' fee; \$230 mara thon 2015 registrations |                                                |                  |           | 3,780.00   | 19,132.96            |
| 4852              | 12/12/14                                                   | 1/2/15                     | 12/1 - 12/31/14                  | Central Susquehanna Community<br>12/1 - 12/31/14 Foundation (initial deposit to open Montour<br>Preserve pass-through fund) | Montour Preserve                                                                                                                                                            |                                                |                  | 100.00    |            | 19,032.96            |
| 4853              | 12/15/14                                                   | 1/2/15                     | 12/1 - 12/31/14                  | 12/1 - 12/31/14 Emily Miller (Hess Field trash removal)                                                                     | Hess Field maintenance                                                                                                                                                      |                                                |                  | 29.00     |            | 19,003.96            |
| 4854              | 12/15/14                                                   | 1/2/15                     |                                  | Te d Heaps Container Service                                                                                                | PPL East Branch Rec Area maintenance                                                                                                                                        |                                                |                  | 25.00     |            | 18,978.96            |
| 4855              | 12/15/14                                                   | 1/2/15                     | 12/1 - 12/31/14                  | 12/1 - 12/31/14 Robert Stoudt (11/10/14 expense report)                                                                     | \$144.60 office supplies; \$28.57 Hess Field<br>ma intenance; \$75 Hope we II Park/Danvilk<br>Borough farm mainte nance; \$288.00 River<br>Towns Race Series misc. supplies |                                                |                  | 536.17    |            | 18,442.79            |
| 4856              | 12/15/14                                                   | 1/2/15                     | 12/1 - 12/31/14                  | 12/1 - 12/31/14 Robert Stoudt (12/8/14 e xpense report)                                                                     | \$177.95 River Towns Race Series misc.<br>supplies; \$125.00 PPL East Branch Rec. Are a<br>maintenance; \$14.83 Hess Field maintenance                                      |                                                |                  | 317.78    |            | 18,125.01            |
| 4857              | 12/18/14                                                   | 1/2/15                     | 12/1 - 12/31/14 Verizon          |                                                                                                                             | utilities - telephone                                                                                                                                                       |                                                |                  | 45.54     |            | 18,079.47            |
| 4858              | 12/18/14                                                   | 1/2/15                     |                                  | Danville Business Alliance (donation of funds<br>remaining earmarked for Summer Concert series<br>Series)                   | concert series                                                                                                                                                              |                                                |                  | 150.00    |            | 17,929.47            |
| 4859              | 12/18/14                                                   | 1/2/15                     | 12/1 - 12/31/14                  | e area                                                                                                                      | misc. other expense                                                                                                                                                         |                                                |                  | 68.90     |            | 17,860.57            |
| deposit           | 12/23/14                                                   | 1/2/15                     | 12/1 - 12/31/14                  | 12/1 - 12/31/14 de posit (Montour County Hotel Tax contribution)                                                            | Montour County contribution                                                                                                                                                 |                                                |                  |           | 4,700.00   | 22,560.57            |
| 4860              | 12/29/14                                                   | 1/2/15                     |                                  | Press Enterprise (classified advertising of Ass't Director position)                                                        | misc. other expense                                                                                                                                                         |                                                |                  | 87.54     |            | 22,473.03            |