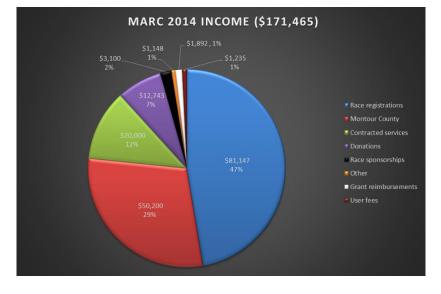

#### Director's Report (Bob Stoudt) (pages 9 – 17)

• Approval of Director's expense report

**Old Business** 

**New Business** 

**Other Items** 

Adjournment

next meeting: February 9, 2015

|                   |                                                            |                            | MARC                             | C 2014 Check Re                                                                                                             | MARC 2014 Check Register (Service 1 <sup>st</sup> Account)                                                                                                                  | Accou                                          | (tui             |           |            |                      |
|-------------------|------------------------------------------------------------|----------------------------|----------------------------------|-----------------------------------------------------------------------------------------------------------------------------|-----------------------------------------------------------------------------------------------------------------------------------------------------------------------------|------------------------------------------------|------------------|-----------|------------|----------------------|
| Number or<br>Code | Number or Transaction Date Sent to<br>Code Date Accounting | Date Sent to<br>Accounting | Recorded on<br>Bank<br>Statement | Description of Transaction                                                                                                  | Credited / Debited to Subaccount                                                                                                                                            | Grant to Credit or<br>Debit (if<br>Applicable) | CSCF<br>Eligible | Debit (-) | Credit (+) | Ac count<br>Balan ce |
| deposit           | 12/8/14                                                    | 1/2/15                     | 12/1 - 12/31/14 de posit (misc.) |                                                                                                                             | \$3,500 North Branch Canal Trail<br>re inbursement from Central Susquehanna<br>Community Foundation fund; \$50 Hess Field<br>users' fee; \$230 mara thon 2015 registrations |                                                |                  |           | 3,780.00   | 19,132.96            |
| 4852              | 12/12/14                                                   | 1/2/15                     | 12/1 - 12/31/14                  | Central Susquehanna Community<br>12/1 - 12/31/14 Foundation (initial deposit to open Montour<br>Preserve pass-through fund) | Montour Preserve                                                                                                                                                            |                                                |                  | 100.00    |            | 19,032.96            |
| 4853              | 12/15/14                                                   | 1/2/15                     | 12/1 - 12/31/14                  | 12/1 - 12/31/14 Emily Miller (Hess Field trash removal)                                                                     | Hess Field maintenance                                                                                                                                                      |                                                |                  | 29.00     |            | 19,003.96            |
| 4854              | 12/15/14                                                   | 1/2/15                     |                                  | Te d Heaps Container Service                                                                                                | PPL East Branch Rec Area maintenance                                                                                                                                        |                                                |                  | 25.00     |            | 18,978.96            |
| 4855              | 12/15/14                                                   | 1/2/15                     | 12/1 - 12/31/14                  | 12/1 - 12/31/14 Robert Stoudt (11/10/14 expense report)                                                                     | \$144.60 office supplies; \$28.57 Hess Field<br>ma intenance; \$75 Hope we II Park/Danvilk<br>Borough farm mainte nance; \$288.00 River<br>Towns Race Series misc. supplies |                                                |                  | 536.17    |            | 18,442.79            |
| 4856              | 12/15/14                                                   | 1/2/15                     | 12/1 - 12/31/14                  | 12/1 - 12/31/14 Robert Stoudt (12/8/14 e xpense report)                                                                     | \$177.95 River Towns Race Series misc.<br>supplies; \$125.00 PPL East Branch Rec. Are a<br>maintenance; \$14.83 Hess Field maintenance                                      |                                                |                  | 317.78    |            | 18,125.01            |
| 4857              | 12/18/14                                                   | 1/2/15                     | 12/1 - 12/31/14 Verizon          |                                                                                                                             | utilities - telephone                                                                                                                                                       |                                                |                  | 45.54     |            | 18,079.47            |
| 4858              | 12/18/14                                                   | 1/2/15                     |                                  | Danville Business Alliance (donation of funds<br>remaining earmarked for Summer Concert series<br>Series)                   | concert series                                                                                                                                                              |                                                |                  | 150.00    |            | 17,929.47            |
| 4859              | 12/18/14                                                   | 1/2/15                     | 12/1 - 12/31/14                  | e area                                                                                                                      | misc. other expense                                                                                                                                                         |                                                |                  | 68.90     |            | 17,860.57            |
| deposit           | 12/23/14                                                   | 1/2/15                     | 12/1 - 12/31/14                  | 12/1 - 12/31/14 de posit (Montour County Hotel Tax contribution)                                                            | Montour County contribution                                                                                                                                                 |                                                |                  |           | 4,700.00   | 22,560.57            |
| 4860              | 12/29/14                                                   | 1/2/15                     |                                  | Press Enterprise (classified advertising of Ass't Director position)                                                        | misc. other expense                                                                                                                                                         |                                                |                  | 87.54     |            | 22,473.03            |