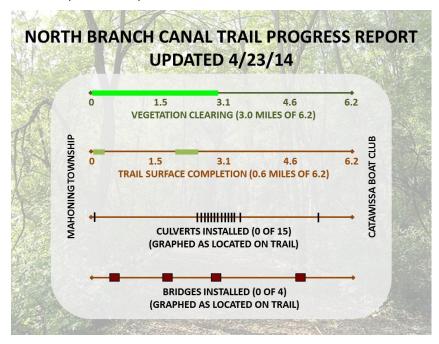

- o The owner of the 'Bear Hunters' Campground' near the Montour Co./Columbia Co. line continues to contest the ownership of the towpath corridor adjacent to her property
  - MARC staff/volunteers will not enter the contested lands until the matter has been resolved
  - Approximately 0.75 miles of the trail corridor is affected by this dispute as shown below
  - Landowner has contacted PA State Police and attorneys to prevent MARC entry
- 3.0 miles of the 6.2 mile trail corridor has been cleared of vegetation and 0.6 miles have been surfaced and seeded to grass, though trail corridor must remain closed to the public until land subdivision and transfer is complete