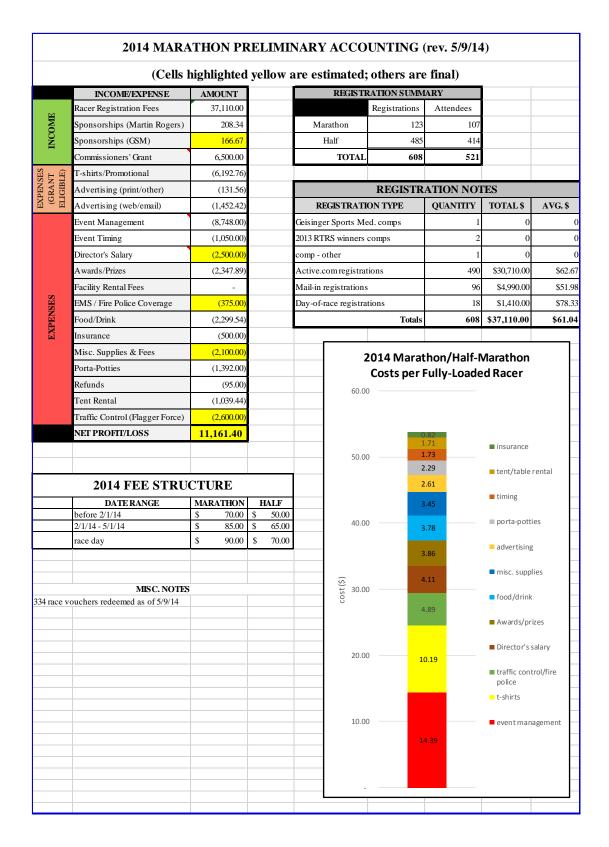

### **RIVER TOWNS RACE SERIES**

• Geisinger Orthopaedics and Sports Medicine cash sponsorship has decreased to \$1,000 (from \$2,500; down from \$4,000) for 2014; funds expected within 30 days

|                                 | INCOME/EXPENSE                  | 2013/2014<br>Awards<br>Ceremony | Humdinger  | Marathon   | Robbins Run | Montour 24<br>Endurance<br>Runs | River Towns<br>Cycling<br>Classic | Chilli<br>Challenge | River Towns<br>Race Series<br>(general) | TOTALS      |
|---------------------------------|---------------------------------|---------------------------------|------------|------------|-------------|---------------------------------|-----------------------------------|---------------------|-----------------------------------------|-------------|
|                                 | Racer Registration Fees         | 10.00                           | 14,690.00  | 31,130.00  | 850.00      | 2,210.00                        |                                   | 45.00               |                                         | 48,935.00   |
|                                 | Equipment Use Fees              |                                 |            |            |             |                                 |                                   |                     |                                         | -           |
| Ħ                               | Sponsorships (other)            |                                 | 1          |            |             |                                 |                                   |                     |                                         | -           |
| INCOME                          | Sponsorships (Martin Rogers)    |                                 | 208.34     | 208.34     | 208.33      | 208.33                          | 208.33                            | 208.33              |                                         | 1,250.00    |
| Z                               | Sponsorships (Metso)            |                                 | 1          |            |             |                                 |                                   |                     |                                         | -           |
|                                 | Sponsorships (GSM)              |                                 |            |            |             |                                 |                                   |                     |                                         | -           |
|                                 | Commissioners' Grant            |                                 | 2,764.67   | 6,500.00   | 500.00      | 1,000.00                        | 2,500.00                          | 1,335.33            | 900.00                                  | 15,500.00   |
| SES<br>AT<br>LE)                | T-shirts/Promotional            |                                 | (1,951.58) | (6,192.76) |             |                                 |                                   |                     |                                         | (8,144.34)  |
| EXPENSES<br>(GRANT<br>ELIGIBLE) | Advertising (print/other)       |                                 | (16.80)    | (131.56)   |             | (127.99)                        |                                   |                     | (492.17)                                | (768.52)    |
|                                 | Advertising (web/email)         |                                 | (796.29)   | (1,452.42) | (280.00)    | (58.32)                         | (616.11)                          |                     | (99.98)                                 | (3,303.12)  |
|                                 | Event Management                |                                 | (5,148.00) | (8,748.00) | (803.00)    |                                 | (1,000.00)                        |                     |                                         | (15,699.00) |
|                                 | Event Timing                    |                                 | (900.00)   | (1,050.00) |             |                                 |                                   |                     |                                         | (1,950.00)  |
|                                 | Director's Salary               | (587.25)                        | (1,772.63) | (2,392.50) | (87.00)     | (271.88)                        | (10.88)                           | (10.88)             | (576.38)                                | (5,709.38)  |
|                                 | Awards/Prizes                   | (612.85)                        | (2,110.75) | (2,347.89) |             |                                 |                                   |                     |                                         | (5,071.49)  |
|                                 | Facility Rental Fees            |                                 | -          |            |             |                                 | (20.00)                           |                     |                                         | (20.00)     |
| SES                             | EMS / Fire Police Coverage      |                                 | 1          |            |             |                                 |                                   |                     |                                         | -           |
| EXPENSES                        | Food/Drink                      | (160.55)                        | (1,762.25) | (2,299.54) | (100.00)    |                                 |                                   |                     |                                         | (4,322.34)  |
| EX                              | Insurance                       |                                 | 1          | (500.00)   |             |                                 | (724.50)                          | (433.00)            |                                         | (1,657.50)  |
|                                 | Misc. Supplies & Fees           | (27.70)                         | (602.97)   | (1,522.60) | (41.60)     |                                 | (80.00)                           |                     | (114.87)                                | (2,389.74)  |
|                                 | Porta-Potties                   |                                 | (350.00)   | (1,392.00) |             |                                 |                                   |                     |                                         | (1,742.00)  |
|                                 | Refunds                         |                                 | 1          | (95.00)    |             |                                 |                                   |                     |                                         | (95.00)     |
|                                 | Tent Rental                     |                                 | -          | (1,039.44) |             |                                 |                                   |                     |                                         | (1,039.44)  |
|                                 | Traffic Control (Flagger Force) |                                 | -          | •          |             | •                               |                                   |                     |                                         | -           |
|                                 | NET PROFIT/LOSS                 | (1,378.35)                      | 2,251.75   | 8,674.63   | 246.73      | 2,960.15                        | 256.85                            | 1,144.79            | (383.40)                                | 13,773.14   |