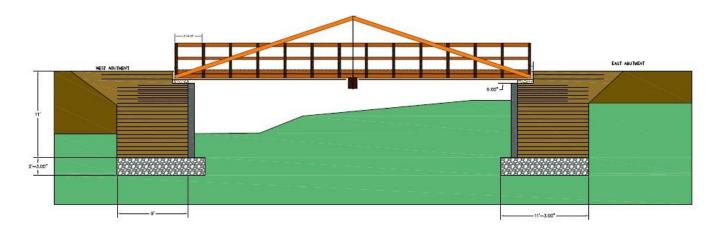

### **PROJECTS**

- North Branch Canal Trail
  - Bucknell University's Engineering Department students have completed their design of the trail bridge needed at trail mile 2.6 (Cooper Twp, Montour Co)
    - Estimated cost to build (if done in-house) is \$33,200
    - Full design report available by request