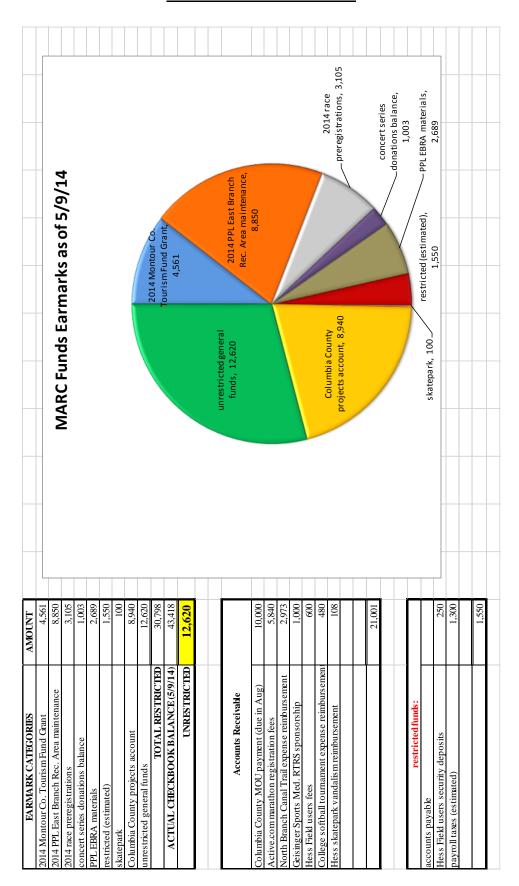

---|--------------|----------|--------|--------------|----------|
| Apr 18 | 004700       | 500.00 | Apr 18 | 004708       | 25.00    | Apr 18 | 004710       | 1,121.10 |
| Apr 14 | 004706*      | 65.67  | Apr 16 | 004709       | 4,616.00 | Apr 18 | 004711       | 790.99   |
| Apr 14 | 004707       | 44.99  |        |              |          |        |              |          |

\* denotes skipped sequence

|                    | Total for   | Total        |
|--------------------|-------------|--------------|
|                    | This Period | Year-to-Date |
| Returned Item Fees | 0.00        | 0.00         |
| Overdraft Fees     | 0.00        | 0.00         |

Refinance or consolidate your loans to take advantage of our great rates today at www.service1.org

### **MARC FUND EARMARKS**



# **DIRECTOR'S REPORT**

# **Director's April Time Tracking**

| Project<br>Monthly<br>Total<br>Hours | 5.00       | 00.99               |                  | 1.00           | 17.25                | 38.25                    | 0.50                     |                             | 00.6                     | 3.00                          | 0.50                             |                        |                        |                        |                        |                      | 2.50               |           | 32.00     | 1.00        |                           |                             | 0.25              | 176.25       |                        |                |
|--------------------------------------|------------|---------------------|------------------|-----------