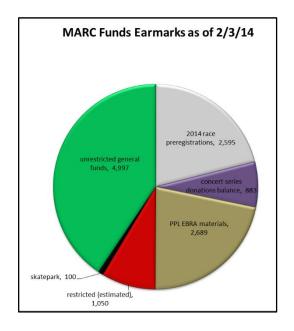

Want your statement earlier? View them online! Sign-up today at www.service1.org

| EARMARK CATEGORIES                         | AMOUNT |
|--------------------------------------------|--------|
| 2014 Commissioners Tourism Fund Grant      |        |
| 2014 PPL East Branch Rec. Area maintenance |        |
| 2014 race preregistrations                 | 2,595  |
| concert series donations balance           | 883    |
| PPL EBRA materials                         | 2,689  |
| restricted (estimated)                     | 1,050  |
| skatepark                                  | 100    |
|                                            |        |
| unrestricted general funds                 | 4,997  |
| TOTAL RESTRICTED                           | 7,317  |
| ACTUAL CHECKBOOK BALANCE (2/3/14)          | 12,314 |
| UNRESTRICTED                               | 4,997  |
|                                            |        |

#### **PROJECTS**

- River Road parcel (North Branch Canal Trail trailhead and river access) (no change since last mtg.)
  - o Property is being managed as part of MARC's mowing contract
  - Stoudt will do site enhancements in coming months as schedule permits
  - Some interest has been expressed by local community volunteers and Scout leaders to assist with site upgrades, but no specific projects have been proposed
- PPL East Branch Recreation Area (no change since last mtg.)
  - site remains closed until further notice for PPL repairs and upgrades; expected to reopen summer/fall 2014
  - MARC will continue to provide site maintenance as needed for duration of lease
  - \$2,689.11 remains earmarked in our account for EBRA supplies; a portion of these funds
     will need to be used to purchase a new, sturdier shed; purchase delayed until 2014
  - \$10,000 maintenance lease payment expected in coming weeks

### **PROJECTS** (continued)

- Hess Recreation Area
  - Skatepark (no change since Nov. meeting)
    - 99% of concrete work is now done; final touch-ups ongoing
    - Topsoil, seeding and straw placement has been done by Beagle's Landscaping; repairs will be made as needed in spring 2014
    - \$100 remains earmarked in our account for the project, specifically earmarked for reconstruction of the central pyramidal feature
  - Ballfields
    - Baseball field still needs to be resurfaced; field condition is becoming nearly unusable
  - Road
    - Culverts need to be cleared out
  - Restrooms
    - Restroom have been winterized; heat is now on
      - electric bill has been cut dramatically by keeping heat on very low setting and removing adjustment knobs to prevent facility users from adjusting