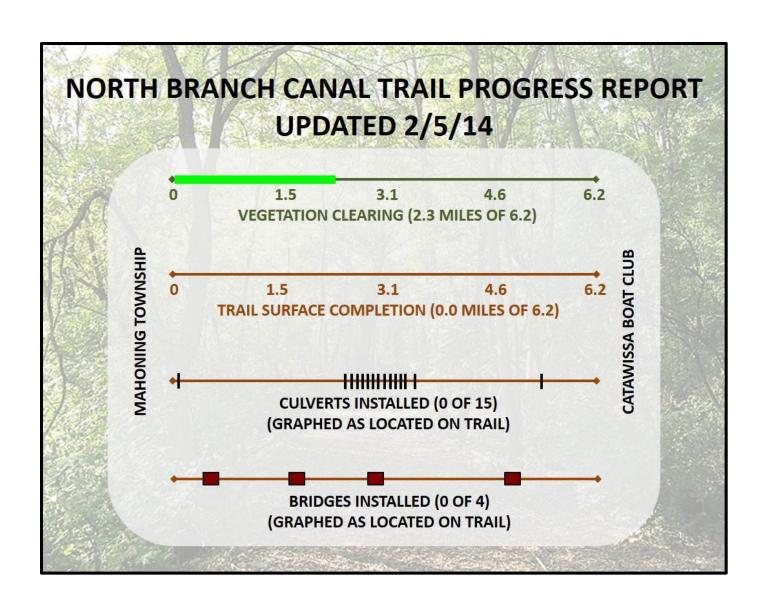

## **PROJECTS** (continued)

- North Branch Canal Trail
  - MARC has begun trail construction, though trail corridor must remain closed to the public until land subdivision and transfer is complete
  - Land subdivision process will be initiated in Mahoning Township, Cooper Township and Montour Township (Columbia County) to transfer land ownership from the SEDA-COG Joint Rail Authority to Montour and Columbia Counties

### **Other Notes**

- MARC, the Danville Business Alliance and the Columbia-Montour Visitors Bureau are working with Dr. Heather Feldhaus and the Bloomsburg University Center for Community Research and Consulting to do an economic impact study of the proposed North Branch Canal Trail; report expected January/February
- Stoudt continues to work with DCNR and possibly other partners to host a local meeting regarding Americans with Disabilities Act (ADA) requirements for parks, trails and recreation areas (no progress since last meeting)
- MARC is partnering with the Columbia Montour Visitors Bureau, Columbia County GIS, PPL and other partners to produce a comprehensive Google Earth map of outdoor recreation in Montour and Columbia Counties; first draft expected February

## **Upcoming Events & Meetings**

- 2/10 Pumpkin Palooza meeting
- 2/10 Mahoning Twp. Supervisors' meeting
- 2/13 Danville River Town designation meeting
- 2/14 meeting w/ Dan Knorr and others re: Danville levee system
- 2/16 North Branch Canal Trail work day
- 2/19 DCNR grant workshop
- 2/19 Danville Arts Council meeting
- 2/20 2014 mowing contract site visits
- 3/1 Humdinger / Dark-Dinger Trail Runs
- 3/10 MARC meeting