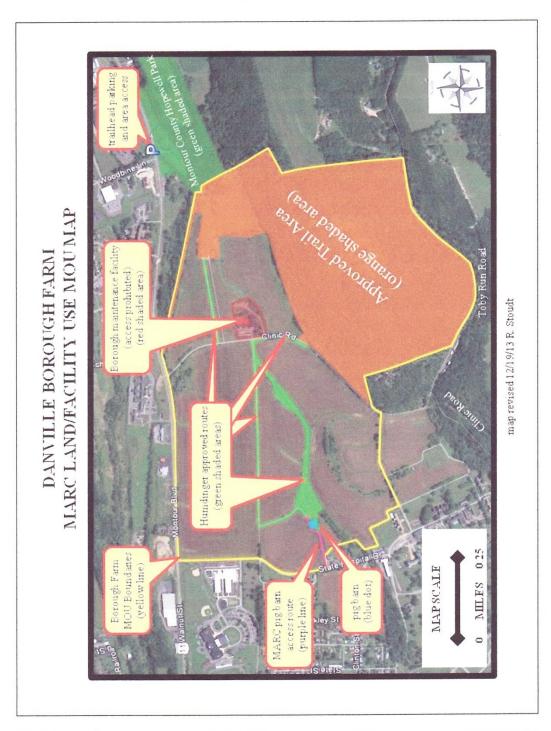

### **New Business**

- Approval of Danville Borough Farm MOU (subject to Council approval) (pages 19 23)
- Approval of new volunteer waiver (page 24)
- Approval of updated 2014 Hess Field use fees (pages 25 29)
- Advertising of 2014 mowing contract
- Consideration of new July endurance race at Hess
- Consideration of 2014 DCNR grant application for North Branch Canal Trail