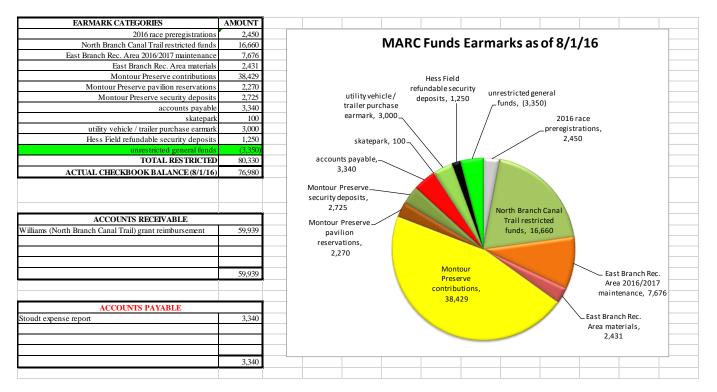

## Director's Report (Bob Stoudt) (pages 13 – 18)

• Approval of Director's expense report (page 19)