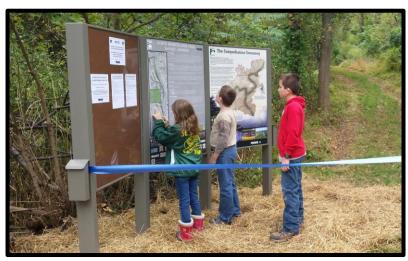

### PROJECTS/MANAGED SITES (continued)

- North Branch Canal Trail
  - 0.4 mile-long section of trail in Mahoning Township, Montour County opened on October 1;
     50+ in attendance; food donated by Pine Barn Inn; beverages donated by Bason Coffee
     Roasting
  - o 841 volunteer hours donated to the project since December 2013
  - Trail construction is finished for the 2015 season, except that Stoudt will finish additional sign post installation along completed portions of trail
  - Stoudt will work with Brinkash & Associates to put together bid documentation for culvert installation and trail grading work in spring 2016
  - Stoudt continues to work with Brinkash and Associates to finalize trail bridge engineering and permitting with a goal of project bidding and construction in spring 2016
  - Grant funding has been received by Susquehanna Greenway Partnership; MARC may submit invoices for reimbursement as needed