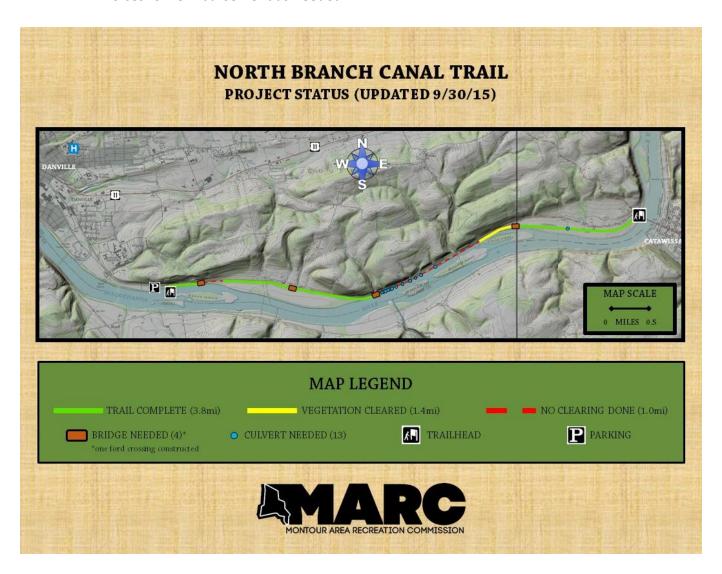

### PROJECTS/MANAGED SITES (continued)

- North Branch Canal Trail
  - 0.4 mile-long section of trail in Mahoning Township, Montour County opened on October 1;
     50+ in attendance; food donated by Pine Barn Inn; beverages donated by Bason Coffee
     Roasting
  - o 841 volunteer hours donated to the project since December 2013
  - Trail construction is finished for the 2015 season, except that Stoudt will finish additional sign post installation along completed portions of trail
  - Stoudt will work with Brinkash & Associates to put together bid documentation for culvert installation and trail grading work in spring 2016
  - Stoudt continues to work with Brinkash and Associates to finalize trail bridge engineering and permitting with a goal of project bidding and construction in spring 2016
  - Grant funding has been received by Susquehanna Greenway Partnership; MARC may submit invoices for reimbursement as needed

## **PROJECTS/MANAGED SITES (continued)**

North Branch Canal Trail (continued)