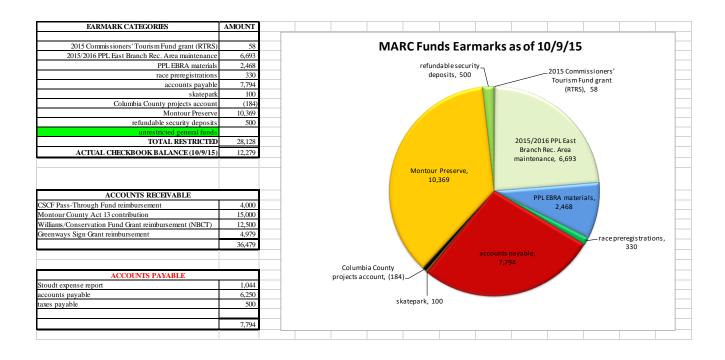

### **MARC FUND EARMARKS**

#### **GRANTS**

- Montour County Commissioners' 2015 Tourism Fund grant
  - o \$15,000 received on 1/5/15 for 2015 River Towns Race Series advertising and promotion
  - \$58.37 remains earmarked for Nov. Dec. advertising
  - Close-out report will be submitted to CMVB before year-end
- Merck Cherokee donation
  - MARC received \$2,500 on 11/17/14 to be used solely for North Branch Canal Trail expenses
  - o Funds applied to Greenway Sign Grant (North Branch Canal Trail signage) expenses
  - o Close-out letter will be submitted this month
- Susquehanna Greenway 2014 Mini-Grant Program
  - Trail mileage, caution and misc. signage installation is in progress along sections of completed trail
  - Mahoning Township trailhead kiosk installed before 10/1 trail opening; Catawissa (Montour Twp.) kiosk expected to be installed spring 2016 (subject to Susquehanna Greenway approval)
  - o Expense reimbursement request will be submitted this month
- Williams Transco Pipeline Atlantic Sunrise Project / The Conservation Fund Environmental Stewardship Program
  - funds (\$146,000) have been received by the Susquehanna Greenway Partnership
  - o MARC may submit invoices for reimbursement

### **PROJECTS/MANAGED SITES**

- PPL East Branch Recreation Area
  - o No progress on State Police vandalism investigation
  - \$6,693.28 remains earmarked in our account for site maintenance through April 30, 2016
  - \$2,467.78 remains earmarked in our account for supplies
- River Road parcel (North Branch Canal Trail trailhead and river access)
  - Major site improvements (brush/tree clearing, parking space construction, sign/garden installation) completed in September; sign/garden installation and most tree/brush clearing completed by Eagle Scout candidate
  - Property continues to be managed as part of MARC's mowing contract
  - o Additional site enhancements will be done in coming months as schedule permits

### PROJECTS/MANAGED SITES (continued)

- Hess Recreation Area
  - Skatepark (no change since last meeting)
    - \$100 remains earmarked in our account for the project, specifically earmarked for reconstruction of the central pyramidal feature
    - Concrete cracks need to be sealed before they become worse
  - Ballfields (no change since last meeting)
    - Softball field needs two loads of infield mix (estimated cost \$1,000); Stoudt expects to order in spring 2016, funding permitting
    - Portions of the field turf will be seeded when weather conditions permit
  - Road (no change since last meeting)
    - MARC should consider a chip & tar coating of the road to extend its expected useful life; cost estimates will have to be sought when funding allows
  - Other
    - Construction of the Valley Township sewer line connector to the Danville sewage treatment plant is complete
      - the newly reconstructed Old Reading Line Trail is a uniform 8ft wide gravel surface, significantly better than the former condition
    - All repairs to the wetland blind entrance are complete
    - Additional petty vandalism continues to occur, including the breaking of trailhead kiosk Plexiglas panels and frequent littering around the skatepark and pavilion
- Hopewell Park / Danville Borough Farm
  - Dave Decoteau and trail volunteers have worked in recent weeks to improve existing trails and finish planned connections; work is now complete for 2015, though fixes may be required by Danville Borough or Montour County Conservation District after inspections
  - Trailhead signage has been placed regarding Saturday trail closures during the October –
     December hunting seasons
  - o Planning for trail directional signage is under consideration
  - Stoudt/Beam will do additional park/trail maintenance in coming weeks, including replacement of the tire culvert with a wooden bridge

### **OTHER NOTES**

- Stoudt will continue to work with Washingtonville Borough on Community Beautification Initiative meetings and implementation as requested
- All funds have been expended from the \$10,000 Columbia County projects account; Stoudt will meet with Columbia County Commissioners to determine whether they wish to continue the working relationship