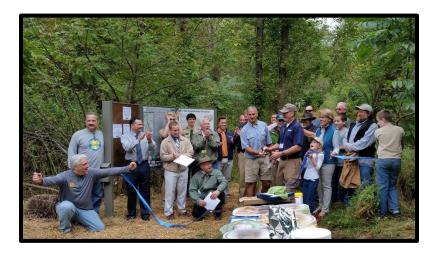

### PROJECTS/MANAGED SITES (continued)

- North Branch Canal Trail
  - 0.4 mile-long section of trail in Mahoning Township, Montour County opened on October 1;
     50+ in attendance; food donated by Pine Barn Inn; beverages donated by Bason Coffee
     Roasting
  - o 841 volunteer hours donated to the project since December 2013
  - Trail construction is finished for the 2015 season, except that Stoudt will finish additional sign post installation along completed portions of trail
  - Stoudt will work with Brinkash & Associates to put together bid documentation for culvert installation and trail grading work in spring 2016
  - Stoudt continues to work with Brinkash and Associates to finalize trail bridge engineering and permitting with a goal of project bidding and construction in spring 2016
  - Grant funding has been received by Susquehanna Greenway Partnership; MARC may submit invoices for reimbursement as needed