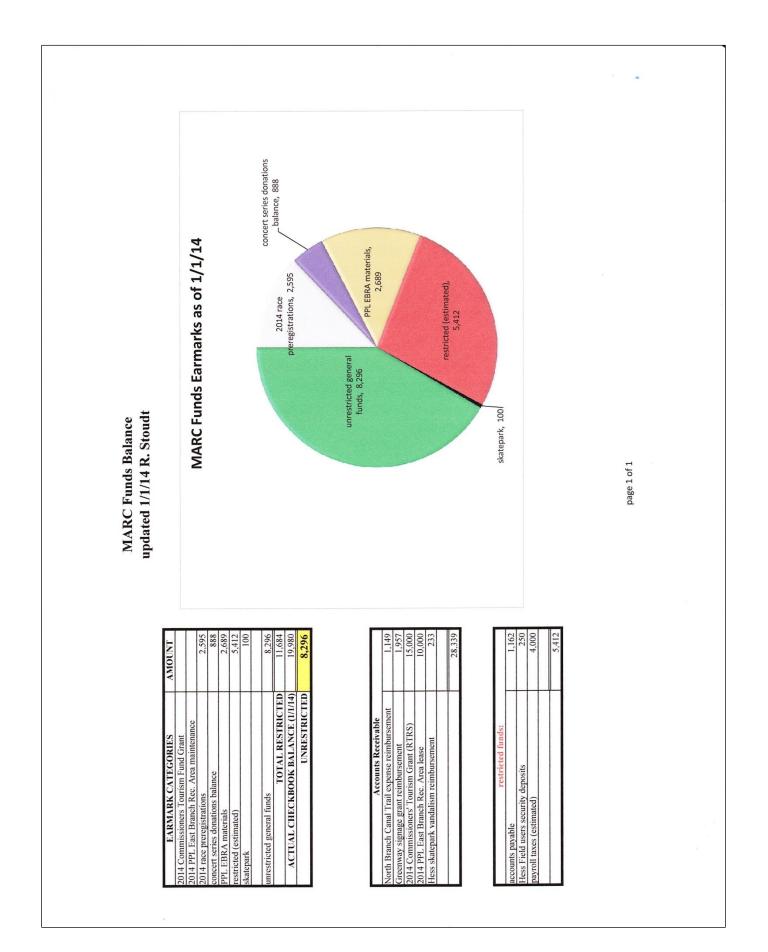

#### MARC Checking Account Reconcilement Service 1st Account updated 1/8/14

| ending balance from 12/31/13 bank statement  | 21,131.51 |
|----------------------------------------------|-----------|
| deposits not yet credited (detailed below)   | -         |
| subtotal                                     | 21,131.51 |
| withdrawals not yet debited (detailed below) | 1,151.64  |
| balance (should agree with checkbook)        | 19,979.87 |
| actual checkbook balance                     | 19,979.87 |
| difference                                   | -         |