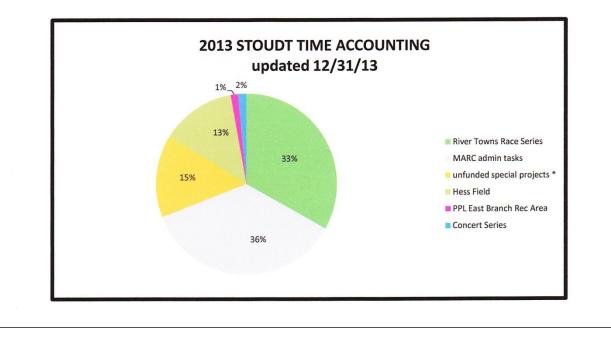

| 230.75   | 5,018.81                      |
| PPL East Branch Rec Area                                                                                                                 | 22.50    | 489.38                        |
| Concert Series                                                                                                                           | 26.00    | 565.50                        |
| 2013 TOTALS                                                                                                                              | 1,725.25 | 37,524.25                     |
| * note: unfunded special projects includes:<br>Greenways Sign Grant, Kids Marathon,<br>North Branch Canal Trail and River Road<br>parcel |          |                               |



#### GRANTS

- Danville River Town Signage Implementation Project (Susquehanna Greenway mini-grant)
  - Awaiting approval of close-out report and final reimbursement (anticipate \$1,957.17)
- Montour County Commissioners' 2013 Tourism Fund
  - All funds have been expended
  - Closeout report due to Columbia Montour Visitors Bureau
  - Audit of grant expenditures will be conducted by Ozark & Shultz Accounting (separate from MARC's regular accounting)
- Montour County Commissioners' 2014 Tourism Fund
  - \$15,500 received on 1/6/14 to be used for 2014 River Towns Race Series advertising and promotion (less \$500 for year-end audit)

#### PROJECTS

- River Road parcel (North Branch Canal Trail trailhead and river access) (no change since last mtg.)
  - Property is being managed as part of M